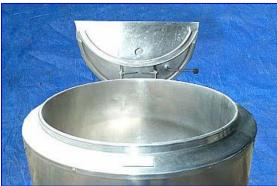

Groen Jacketed Kettle- 60 Gallon. Model: H60. S/N: 54881. MAWP: 45 psi. Stainless steel. Typical applications: meat dishes, vegetables, soups, sauces, pasta, rice, potatoes, pie fillings, gravies, poultry, and seafood. Flip-top lid. Inlets: open top, (1) 1 in. dia. NPT (female, jacket). Outlets: (1) 1 in. NPT (female, jacket), (1) 1-1/2 in. pipe (tank discharge), (1) 6 in. dia. exhaust duct. Overall dimensions: 40 in. dia. x 51 in. H.