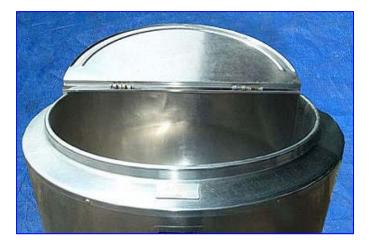

Groen Jacketed Kettle- 60 Gallon. Model: H60. S/N: 54881. MAWP: 45 psi. Stainless steel. Typical applications: meat dishes, vegetables, soups, sauces, pasta, rice, potatoes, pie fillings, gravies, poultry, and seafood. Flip-top lid. Inlets: open top, (1) 1 in. dia. NPT (female, jacket). Outlets: (1) 1 in. NPT (female, jacket), (1) 1-1/2 in. pipe (tank discharge), (1) 6 in. dia. exhaust duct. Overall dimensions: 40 in. dia. x 51 in. H.