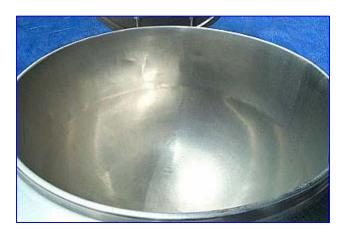

Groen Jacketed Kettle- 60 Gallon. Model: H60. S/N: 54881. MAWP: 45 psi. Stainless steel. Typical applications: meat dishes, vegetables, soups, sauces, pasta, rice, potatoes, pie fillings, gravies, poultry, and seafood. Flip-top lid. Inlets: open top, (1) 1 in. dia. NPT (female, jacket). Outlets: (1) 1 in. NPT (female, jacket), (1) 1-1/2 in. pipe (tank discharge), (1) 6 in. dia. exhaust duct. Overall dimensions: 40 in. dia. x 51 in. H.