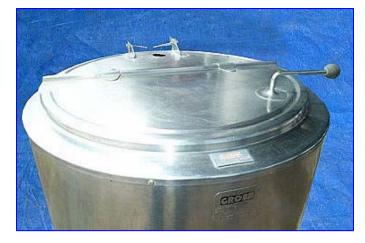

Groen Jacketed Kettle- 60 Gallon. Model: H60. S/N: 54881. MAWP: 45 psi. Stainless steel. Typical applications: meat dishes, vegetables, soups, sauces, pasta, rice, potatoes, pie fillings, gravies, poultry, and seafood. Flip-top lid. Inlets: open top, (1) 1 in. dia. NPT (female, jacket). Outlets: (1) 1 in. NPT (female, jacket), (1) 1-1/2 in. pipe (tank discharge), (1) 6 in. dia. exhaust duct. Overall dimensions: 40 in. dia. x 51 in. H.