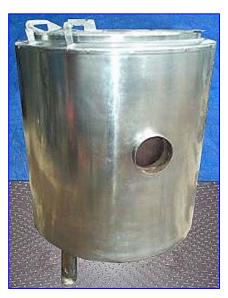

| Groen Jacketed Kettle- 60 Gallon |                          |
|----------------------------------|--------------------------|
| Mfg: Groen                       | Model: H60               |
| Stock No. SPPP612.4              | Serial No <u>.</u> 54881 |

Groen Jacketed Kettle- 60 Gallon. Model: H60. S/N: 54881. MAWP: 45 psi. Stainless steel. Typical applications: meat dishes, vegetables, soups, sauces, pasta, rice, potatoes, pie fillings, gravies, poultry, and seafood. Flip-top lid. Inlets: open top, (1) 1 in. dia. NPT (female, jacket). Outlets: (1) 1 in. NPT (female, jacket), (1) 1-1/2 in. pipe (tank discharge), (1) 6 in. dia. exhaust duct. Overall dimensions: 40 in. dia. x 51 in. H.