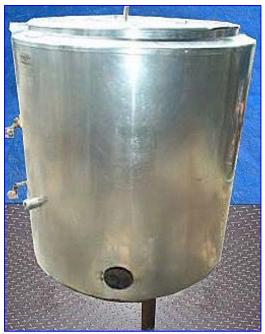

| Groen Jacketed Kettle- 60 Gallon |                          |
|----------------------------------|--------------------------|
| Mfg: Groen                       | Model: H60               |
| Stock No. SPPP612.4              | Serial No <u>.</u> 54881 |

Groen Jacketed Kettle- 60 Gallon. Model: H60. S/N: 54881. MAWP: 45 psi. Stainless steel. Typical applications: meat dishes, vegetables, soups, sauces, pasta, rice, potatoes, pie fillings, gravies, poultry, and seafood. Flip-top lid. Inlets: open top, (1) 1 in. dia. NPT (female, jacket). Outlets: (1) 1 in. NPT (female, jacket), (1) 1-1/2 in. pipe (tank discharge), (1) 6 in. dia. exhaust duct. Overall dimensions: 40 in. dia. x 51 in. H.