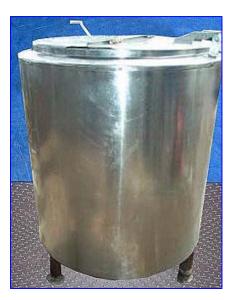

Groen Jacketed Kettle- 60 Gallon. Model: H60. S/N: 54881. MAWP: 45 psi. Stainless steel. Typical applications: meat dishes, vegetables, soups, sauces, pasta, rice, potatoes, pie fillings, gravies, poultry, and seafood. Flip-top lid. Inlets: open top, (1) 1 in. dia. NPT (female, jacket). Outlets: (1) 1 in. NPT (female, jacket), (1) 1-1/2 in. pipe (tank discharge), (1) 6 in. dia. exhaust duct. Overall dimensions: 40 in. dia. x 51 in. H.