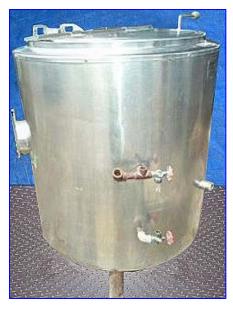

Groen Jacketed Kettle- 60 Gallon. Model: H60. S/N: 54881. MAWP: 45 psi. Stainless steel. Typical applications: meat dishes, vegetables, soups, sauces, pasta, rice, potatoes, pie fillings, gravies, poultry, and seafood. Flip-top lid. Inlets: open top, (1) 1 in. dia. NPT (female, jacket). Outlets: (1) 1 in. NPT (female, jacket), (1) 1-1/2 in. pipe (tank discharge), (1) 6 in. dia. exhaust duct. Overall dimensions: 40 in. dia. x 51 in. H.