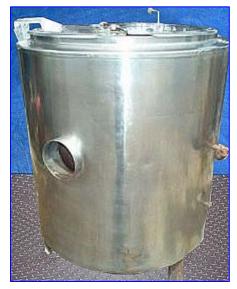

Groen Jacketed Kettle- 60 Gallon. Model: H60. S/N: 54881. MAWP: 45 psi. Stainless steel. Typical applications: meat dishes, vegetables, soups, sauces, pasta, rice, potatoes, pie fillings, gravies, poultry, and seafood. Flip-top lid. Inlets: open top, (1) 1 in. dia. NPT (female, jacket). Outlets: (1) 1 in. NPT (female, jacket), (1) 1-1/2 in. pipe (tank discharge), (1) 6 in. dia. exhaust duct. Overall dimensions: 40 in. dia. x 51 in. H.