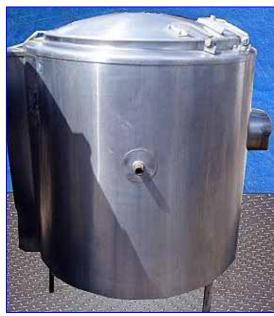

| Greon Gas-Fired Steam Jacketed Kettle - 40 Gallon |                 |
|---------------------------------------------------|-----------------|
| Mfg: Groen                                        | Model: AH/1-40  |
| Stock No: SPPP617.3a                              | Serial No: 130D |

Greon Gas-Fired Steam Jacketed Kettle - 40 Gallon. Model: AH/1-40. S/N: 130D. Nat'l Bd: 69075. Gas-fired: natural or propane. MAWP @ 300 °F: 45 psi. Input rate: 100,000 Btuh. Open top with lift-top lid. Natural gas feed rate (min/max): 4.5/14 in. W.C. Features include: 180 emery grit finished interior, thermostatically controlled shut off. Great for chain restaurants, supermarkets, schools, and healthcare facilities. Electrical requirements: 115 V, 1 amp, 60 Hz, single phase. Inlets: (1) 3/4 in. dia. NPT (male, jacket), (1) 3/4 in. dia. NPT (male, natural gas), (1) 4 in. dia. pilot access door. Outlets: (1) 3/4 in. dia. NPT (female, jacket), (1) 1-1/2 in. dia. discharge, (1) 6 in. dia. exhaust port. Overall dimensions: 40 in. L x 38 in. W x 43 in. H.