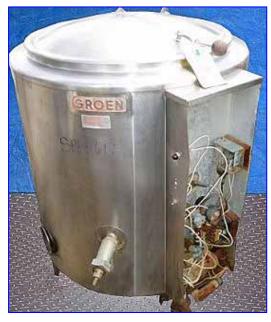

| Greon Gas-Fired Steam Jacketed Kettle - 40 Gallon |                 |
|---------------------------------------------------|-----------------|
| Mfg: Groen                                        | Model: AH/1-40  |
| Stock No: SPPP617.3a                              | Serial No: 130D |

Greon Gas-Fired Steam Jacketed Kettle - 40 Gallon. Model: AH/1-40. S/N: 130D. Nat'l Bd: 69075. Gas-fired: natural or propane. MAWP @ 300 °F: 45 psi. Input rate: 100,000 Btuh. Open top with lift-top lid. Natural gas feed rate (min/max): 4.5/14 in. W.C. Features include: 180 emery grit finished interior, thermostatically controlled shut off. Great for chain restaurants, supermarkets, schools, and healthcare facilities. Electrical requirements: 115 V, 1 amp, 60 Hz, single phase. Inlets: (1) 3/4 in. dia. NPT (male, jacket), (1) 3/4 in. dia. NPT (male, natural gas), (1) 4 in. dia. pilot access door. Outlets: (1) 3/4 in. dia. NPT (female, jacket), (1) 1-1/2 in. dia. discharge, (1) 6 in. dia. exhaust port. Overall dimensions: 40 in. L x 38 in. W x 43 in. H.