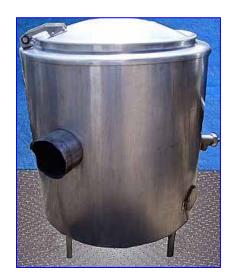

| Greon Gas-Fired Steam Jacketed Kettle - 40 Gallon |                 |
|---------------------------------------------------|-----------------|
| Mfg: Groen                                        | Model: AH/1-40  |
| Stock No: SPPP617.3a                              | Serial No: 130D |

Greon Gas-Fired Steam Jacketed Kettle - 40 Gallon. Model: AH/1-40. S/N: 130D. Nat'l Bd: 69075. Gas-fired: natural or propane. MAWP @ 300 °F: 45 psi. Input rate: 100,000 Btuh. Open top with lift-top lid. Natural gas feed rate (min/max): 4.5/14 in. W.C. Features include: 180 emery grit finished interior, thermostatically controlled shut off. Great for chain restaurants, supermarkets, schools, and healthcare facilities. Electrical requirements: 115 V, 1 amp, 60 Hz, single phase. Inlets: (1) 3/4 in. dia. NPT (male, jacket), (1) 3/4 in. dia. NPT (male, natural gas), (1) 4 in. dia. pilot access door. Outlets: (1) 3/4 in. dia. NPT (female, jacket), (1) 1-1/2 in. dia. discharge, (1) 6 in. dia. exhaust port. Overall dimensions: 40 in. L x 38 in. W x 43 in. H.