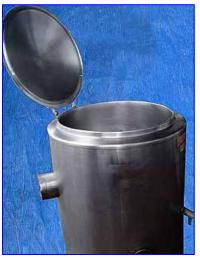

Greon Gas-Fired Steam Jacketed Kettle - 40 Gallon. Model: AH/1-40. S/N: 130D. Nat'l Bd: 69075. Gas-fired: natural or propane. MAWP @ 300 °F: 45 psi. Input rate: 100,000 Btuh. Open top with lift-top lid. Natural gas feed rate (min/max): 4.5/14 in. W.C. Features include: 180 emery grit finished interior, thermostatically controlled shut off. Great for chain restaurants, supermarkets, schools, and healthcare facilities. Electrical requirements: 115 V, 1 amp, 60 Hz, single phase. Inlets: (1) 3/4 in. dia. NPT (male, jacket), (1) 3/4 in. dia. NPT (male, natural gas), (1) 4 in. dia. pilot access door. Outlets: (1) 3/4 in. dia. NPT (female, jacket), (1) 1-1/2 in. dia. discharge, (1) 6 in. dia. exhaust port. Overall dimensions: 40 in. L x 38 in. W x 43 in. H.