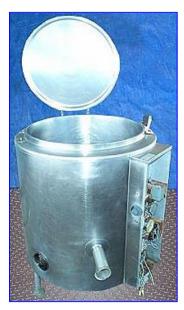

| Groen Steam Gas Fired Jacketed Kettle- 40 Gallon |                   |
|--------------------------------------------------|-------------------|
| Mfg: Groen                                       | Model: AH/1E-40   |
| Stock No. SPPP618.3a                             | Serial No. 122028 |

Groen Steam Jacketed Kettle- 40 Gallon. Model: AH/1E-40. S/N: 122028. Nat'l Bd: 122028. Gas-fired: natural. MAWP: 30 psi at 300 °F. Input rate: 100,000 Btu/h. Open top with lift-top lid. Natural gas feed rate (min/max): 4.5/14 in. W.C. Features include: 180 emery grit finished interior, thermostatically controlled shut off. Great for chain restaurants, supermarkets, schools, and healthcare facilities. Electrical requirements: 115 V, 1 amp, 60 Hz, single phase. Sight glass level, pressure gauge, Inlets: 1 in. threaded (male), natural gas inlet: 3/4 in. diameter NPT. Outlets: (1) 3/4 in. dia. NPT (female, jacket), tank discharge: (1) 2 in. threaded (male), exhaust port/steam outlet: 6 in. diameter. Overall dimensions: 40 in. L x 34 in. W x 44 in. H.