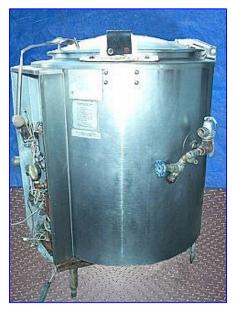

| Groen Steam Gas Fired Jacketed Kettle- 40 Gallon |                   |
|--------------------------------------------------|-------------------|
| Mfg: Groen                                       | Model: AH/1E-40   |
| Stock No. SPPP618.3a                             | Serial No. 122028 |

Groen Steam Jacketed Kettle- 40 Gallon. Model: AH/1E-40. S/N: 122028. Nat'l Bd: 122028. Gas-fired: natural. MAWP: 30 psi at 300 °F. Input rate: 100,000 Btu/h. Open top with lift-top lid. Natural gas feed rate (min/max): 4.5/14 in. W.C. Features include: 180 emery grit finished interior, thermostatically controlled shut off. Great for chain restaurants, supermarkets, schools, and healthcare facilities. Electrical requirements: 115 V, 1 amp, 60 Hz, single phase. Sight glass level, pressure gauge, Inlets: 1 in. threaded (male), natural gas inlet: 3/4 in. diameter NPT. Outlets: (1) 3/4 in. dia. NPT (female, jacket), tank discharge: (1) 2 in. threaded (male), exhaust port/steam outlet: 6 in. diameter. Overall dimensions: 40 in. L x 34 in. W x 44 in. H.