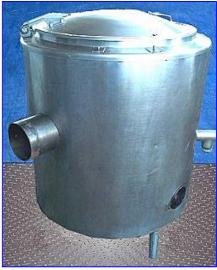

| Groen Steam Gas Fired Jacketed Kettle- 40 Gallon |                   |
|--------------------------------------------------|-------------------|
| Mfg: Groen                                       | Model: AH/1E-40   |
| Stock No. SPPP618.3a                             | Serial No. 122028 |

Groen Steam Jacketed Kettle- 40 Gallon. Model: AH/1E-40. S/N: 122028. Nat'l Bd: 122028. Gas-fired: natural. MAWP: 30 psi at 300 °F. Input rate: 100,000 Btu/h. Open top with lift-top lid. Natural gas feed rate (min/max): 4.5/14 in. W.C. Features include: 180 emery grit finished interior, thermostatically controlled shut off. Great for chain restaurants, supermarkets, schools, and healthcare facilities. Electrical requirements: 115 V, 1 amp, 60 Hz, single phase. Sight glass level, pressure gauge, Inlets: 1 in. threaded (male), natural gas inlet: 3/4 in. diameter NPT. Outlets: (1) 3/4 in. dia. NPT (female, jacket), tank discharge: (1) 2 in. threaded (male), exhaust port/steam outlet: 6 in. diameter. Overall dimensions: 40 in. L x 34 in. W x 44 in. H.