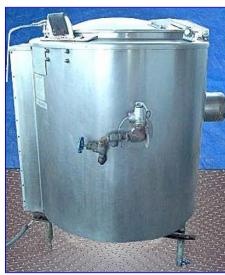

| Groen Steam Gas Fired Jacketed Kettle- 40 Gallon |                   |
|--------------------------------------------------|-------------------|
| Mfg: Groen                                       | Model: AH/1E-40   |
| Stock No. SPPP618.3a                             | Serial No. 122028 |

Groen Steam Jacketed Kettle- 40 Gallon. Model: AH/1E-40. S/N: 122028. Nat'l Bd: 122028. Gas-fired: natural. MAWP: 30 psi at 300 °F. Input rate: 100,000 Btu/h. Open top with lift-top lid. Natural gas feed rate (min/max): 4.5/14 in. W.C. Features include: 180 emery grit finished interior, thermostatically controlled shut off. Great for chain restaurants, supermarkets, schools, and healthcare facilities. Electrical requirements: 115 V, 1 amp, 60 Hz, single phase. Sight glass level, pressure gauge, Inlets: 1 in. threaded (male), natural gas inlet: 3/4 in. diameter NPT. Outlets: (1) 3/4 in. dia. NPT (female, jacket), tank discharge: (1) 2 in. threaded (male), exhaust port/steam outlet: 6 in. diameter. Overall dimensions: 40 in. L x 34 in. W x 44 in. H.