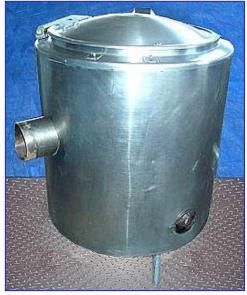

| Groen Steam Gas Fired Jacketed Kettle- 40 Gallon |                   |
|--------------------------------------------------|-------------------|
| Mfg: Groen                                       | Model: AH/1E-40   |
| Stock No. SPPP618.3a                             | Serial No. 122028 |

Groen Steam Jacketed Kettle- 40 Gallon. Model: AH/1E-40. S/N: 122028. Nat'l Bd: 122028. Gas-fired: natural. MAWP: 30 psi at 300 °F. Input rate: 100,000 Btu/h. Open top with lift-top lid. Natural gas feed rate (min/max): 4.5/14 in. W.C. Features include: 180 emery grit finished interior, thermostatically controlled shut off. Great for chain restaurants, supermarkets, schools, and healthcare facilities. Electrical requirements: 115 V, 1 amp, 60 Hz, single phase. Sight glass level, pressure gauge, Inlets: 1 in. threaded (male), natural gas inlet: 3/4 in. diameter NPT. Outlets: (1) 3/4 in. dia. NPT (female, jacket), tank discharge: (1) 2 in. threaded (male), exhaust port/steam outlet: 6 in. diameter. Overall dimensions: 40 in. L x 34 in. W x 44 in. H.