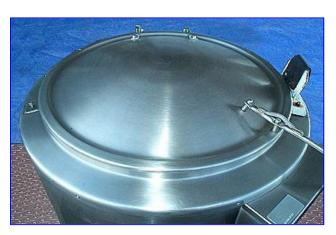

| Groen Steam Gas Fired Jacketed Kettle- 40 Gallon |                   |
|--------------------------------------------------|-------------------|
| Mfg: Groen                                       | Model: AH/1E-40   |
| Stock No. SPPP618.3a                             | Serial No. 122028 |

Groen Steam Jacketed Kettle- 40 Gallon. Model: AH/1E-40. S/N: 122028. Nat'l Bd: 122028. Gas-fired: natural. MAWP: 30 psi at 300 °F. Input rate: 100,000 Btu/h. Open top with lift-top lid. Natural gas feed rate (min/max): 4.5/14 in. W.C. Features include: 180 emery grit finished interior, thermostatically controlled shut off. Great for chain restaurants, supermarkets, schools, and healthcare facilities. Electrical requirements: 115 V, 1 amp, 60 Hz, single phase. Sight glass level, pressure gauge, Inlets: 1 in. threaded (male), natural gas inlet: 3/4 in. diameter NPT. Outlets: (1) 3/4 in. dia. NPT (female, jacket), tank discharge: (1) 2 in. threaded (male), exhaust port/steam outlet: 6 in. diameter. Overall dimensions: 40 in. L x 34 in. W x 44 in. H.