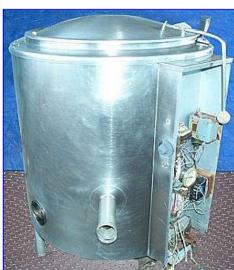

| Groen Steam Gas Fired Jacketed Kettle- 40 Gallon |                   |
|--------------------------------------------------|-------------------|
| Mfg: Groen                                       | Model: AH/1E-40   |
| Stock No. SPPP618.3a                             | Serial No. 122028 |

Groen Steam Jacketed Kettle- 40 Gallon. Model: AH/1E-40. S/N: 122028. Nat'l Bd: 122028. Gas-fired: natural. MAWP: 30 psi at 300 °F. Input rate: 100,000 Btu/h. Open top with lift-top lid. Natural gas feed rate (min/max): 4.5/14 in. W.C. Features include: 180 emery grit finished interior, thermostatically controlled shut off. Great for chain restaurants, supermarkets, schools, and healthcare facilities. Electrical requirements: 115 V, 1 amp, 60 Hz, single phase. Sight glass level, pressure gauge, Inlets: 1 in. threaded (male), natural gas inlet: 3/4 in. diameter NPT. Outlets: (1) 3/4 in. dia. NPT (female, jacket), tank discharge: (1) 2 in. threaded (male), exhaust port/steam outlet: 6 in. diameter. Overall dimensions: 40 in. L x 34 in. W x 44 in. H.