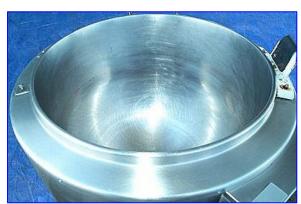

| Groen Steam Gas Fired Jacketed Kettle- 40 Gallon |                   |
|--------------------------------------------------|-------------------|
| Mfg: Groen                                       | Model: AH/1E-40   |
| Stock No. SPPP618.3a                             | Serial No. 122028 |

Groen Steam Jacketed Kettle- 40 Gallon. Model: AH/1E-40. S/N: 122028. Nat'l Bd: 122028. Gas-fired: natural. MAWP: 30 psi at 300 °F. Input rate: 100,000 Btu/h. Open top with lift-top lid. Natural gas feed rate (min/max): 4.5/14 in. W.C. Features include: 180 emery grit finished interior, thermostatically controlled shut off. Great for chain restaurants, supermarkets, schools, and healthcare facilities. Electrical requirements: 115 V, 1 amp, 60 Hz, single phase. Sight glass level, pressure gauge, Inlets: 1 in. threaded (male), natural gas inlet: 3/4 in. diameter NPT. Outlets: (1) 3/4 in. dia. NPT (female, jacket), tank discharge: (1) 2 in. threaded (male), exhaust port/steam outlet: 6 in. diameter. Overall dimensions: 40 in. L x 34 in. W x 44 in. H.