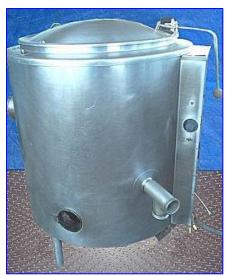

| Groen Steam Gas Fired Jacketed Kettle- 40 Gallon |                   |
|--------------------------------------------------|-------------------|
| Mfg: Groen                                       | Model: AH/1E-40   |
| Stock No. SPPP618.3a                             | Serial No. 122028 |

Groen Steam Jacketed Kettle- 40 Gallon. Model: AH/1E-40. S/N: 122028. Nat'l Bd: 122028. Gas-fired: natural. MAWP: 30 psi at 300 °F. Input rate: 100,000 Btu/h. Open top with lift-top lid. Natural gas feed rate (min/max): 4.5/14 in. W.C. Features include: 180 emery grit finished interior, thermostatically controlled shut off. Great for chain restaurants, supermarkets, schools, and healthcare facilities. Electrical requirements: 115 V, 1 amp, 60 Hz, single phase. Sight glass level, pressure gauge, Inlets: 1 in. threaded (male), natural gas inlet: 3/4 in. diameter NPT. Outlets: (1) 3/4 in. dia. NPT (female, jacket), tank discharge: (1) 2 in. threaded (male), exhaust port/steam outlet: 6 in. diameter. Overall dimensions: 40 in. L x 34 in. W x 44 in. H.