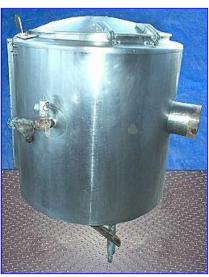

| Groen Steam Gas Fired Jacketed Kettle- 40 Gallon |                   |
|--------------------------------------------------|-------------------|
| Mfg: Groen                                       | Model: AH/1E-40   |
| Stock No. SPPP618.3a                             | Serial No. 122028 |

Groen Steam Jacketed Kettle- 40 Gallon. Model: AH/1E-40. S/N: 122028. Nat'l Bd: 122028. Gas-fired: natural. MAWP: 30 psi at 300 °F. Input rate: 100,000 Btu/h. Open top with lift-top lid. Natural gas feed rate (min/max): 4.5/14 in. W.C. Features include: 180 emery grit finished interior, thermostatically controlled shut off. Great for chain restaurants, supermarkets, schools, and healthcare facilities. Electrical requirements: 115 V, 1 amp, 60 Hz, single phase. Sight glass level, pressure gauge, Inlets: 1 in. threaded (male), natural gas inlet: 3/4 in. diameter NPT. Outlets: (1) 3/4 in. dia. NPT (female, jacket), tank discharge: (1) 2 in. threaded (male), exhaust port/steam outlet: 6 in. diameter. Overall dimensions: 40 in. L x 34 in. W x 44 in. H.