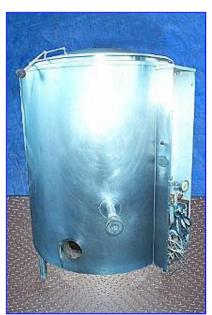

| Groen Gas-Fired Steam Jacketed Kettle- 80 Gallon |                 |
|--------------------------------------------------|-----------------|
| Mfg: Groen                                       | Model: AH/1-80  |
| Stock No. SPPP620.5a                             | Serial No. 678B |

Groen Gas-Fired Steam Jacketed Kettle- 80 Gallon. Model: AH/1-80. S/N: 678B. Nat'l Bd: 64106. MAWP: 360 psi at 300 °F. Input rate: 4.3 boiler hp (145000 BTU/hr). Type of gas: natural. System requirements: 115 V, 60 cycles, 2 amps, 1 phase. Complete with sight glass and pressure as well pilot access through a circular door. as gauge. Typical applications: meat dishes, vegetables, soups, sauces, pasta, rice, potatoes, pie fillings, gravies, poultry, seafood, boiling bagels. Gas. Inlet: 1/2 in. NPT connection. Outlets: 6-1/2 in. diameter vent. Overall dimensions: 38 in. L x 45 in. W x 58 in. H.