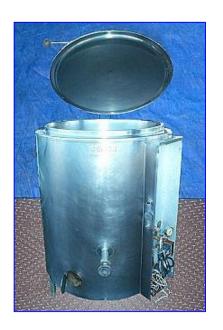

| Groen Gas-Fired Steam Jacketed Kettle- 80 Gallon |                 |
|--------------------------------------------------|-----------------|
| Mfg: Groen                                       | Model: AH/1-80  |
| Stock No. SPPP620.5a                             | Serial No. 678B |

Groen Gas-Fired Steam Jacketed Kettle- 80 Gallon. Model: AH/1-80. S/N: 678B. Nat'l Bd: 64106. MAWP: 360 psi at 300 °F. Input rate: 4.3 boiler hp (145000 BTU/hr). Type of gas: natural. System requirements: 115 V, 60 cycles, 2 amps, 1 phase. Complete with sight glass and pressure as well pilot access through a circular door. as gauge. Typical applications: meat dishes, vegetables, soups, sauces, pasta, rice, potatoes, pie fillings, gravies, poultry, seafood, boiling bagels. Gas. Inlet: 1/2 in. NPT connection. Outlets: 6-1/2 in. diameter vent. Overall dimensions: 38 in. L x 45 in. W x 58 in. H.