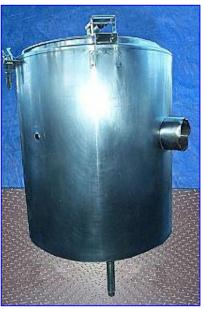

| Groen Gas-Fired Steam Jacketed Kettle- 80 Gallon |                 |
|--------------------------------------------------|-----------------|
| Mfg: Groen                                       | Model: AH/1-80  |
| Stock No. SPPP620.5a                             | Serial No. 678B |

Groen Gas-Fired Steam Jacketed Kettle- 80 Gallon. Model: AH/1-80. S/N: 678B. Nat'l Bd: 64106. MAWP: 360 psi at 300 °F. Input rate: 4.3 boiler hp (145000 BTU/hr). Type of gas: natural. System requirements: 115 V, 60 cycles, 2 amps, 1 phase. Complete with sight glass and pressure as well pilot access through a circular door. as gauge. Typical applications: meat dishes, vegetables, soups, sauces, pasta, rice, potatoes, pie fillings, gravies, poultry, seafood, boiling bagels. Gas. Inlet: 1/2 in. NPT connection. Outlets: 6-1/2 in. diameter vent. Overall dimensions: 38 in. L x 45 in. W x 58 in. H.