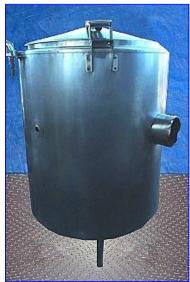

Groen Gas-Fired Steam Jacketed Kettle- 80 Gallon. Model: AH/1-80. S/N: 678B. Nat'l Bd: 64106. MAWP: 360 psi at 300 °F. Input rate: 4.3 boiler hp (145000 BTU/hr). Type of gas: natural. System requirements: 115 V, 60 cycles, 2 amps, 1 phase. Complete with sight glass and pressure as well pilot access through a circular door. as gauge. Typical applications: meat dishes, vegetables, soups, sauces, pasta, rice, potatoes, pie fillings, gravies, poultry, seafood, boiling bagels. Gas. Inlet: 1/2 in. NPT connection. Outlets: 6-1/2 in. diameter vent. Overall dimensions: 38 in. L x 45 in. W x 58 in. H.