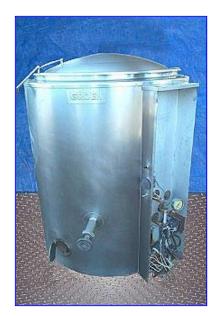

| Groen Gas-Fired Steam Jacketed Kettle- 80 Gallon |                 |
|--------------------------------------------------|-----------------|
| Mfg: Groen                                       | Model: AH/1-80  |
| Stock No. SPPP620.5a                             | Serial No. 678B |

Groen Gas-Fired Steam Jacketed Kettle- 80 Gallon. Model: AH/1-80. S/N: 678B. Nat'l Bd: 64106. MAWP: 360 psi at 300 °F. Input rate: 4.3 boiler hp (145000 BTU/hr). Type of gas: natural. System requirements: 115 V, 60 cycles, 2 amps, 1 phase. Complete with sight glass and pressure as well pilot access through a circular door. as gauge. Typical applications: meat dishes, vegetables, soups, sauces, pasta, rice, potatoes, pie fillings, gravies, poultry, seafood, boiling bagels. Gas. Inlet: 1/2 in. NPT connection. Outlets: 6-1/2 in. diameter vent. Overall dimensions: 38 in. L x 45 in. W x 58 in. H.