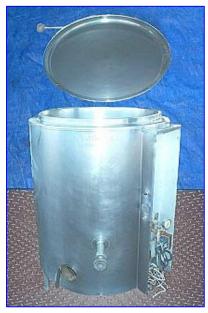

| Groen Gas-Fired Steam Jacketed Kettle- 80 Gallon |                 |
|--------------------------------------------------|-----------------|
| Mfg: Groen                                       | Model: AH/1-80  |
| Stock No. SPPP620.5a                             | Serial No. 678B |

Groen Gas-Fired Steam Jacketed Kettle- 80 Gallon. Model: AH/1-80. S/N: 678B. Nat'l Bd: 64106. MAWP: 360 psi at 300 °F. Input rate: 4.3 boiler hp (145000 BTU/hr). Type of gas: natural. System requirements: 115 V, 60 cycles, 2 amps, 1 phase. Complete with sight glass and pressure as well pilot access through a circular door. as gauge. Typical applications: meat dishes, vegetables, soups, sauces, pasta, rice, potatoes, pie fillings, gravies, poultry, seafood, boiling bagels. Gas. Inlet: 1/2 in. NPT connection. Outlets: 6-1/2 in. diameter vent. Overall dimensions: 38 in. L x 45 in. W x 58 in. H.