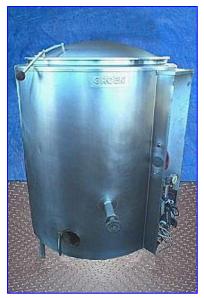

Groen Gas-Fired Steam Jacketed Kettle- 80 Gallon. Model: AH/1-80. S/N: 678B. Nat'l Bd: 64106. MAWP: 360 psi at 300 °F. Input rate: 4.3 boiler hp (145000 BTU/hr). Type of gas: natural. System requirements: 115 V, 60 cycles, 2 amps, 1 phase. Complete with sight glass and pressure as well pilot access through a circular door. as gauge. Typical applications: meat dishes, vegetables, soups, sauces, pasta, rice, potatoes, pie fillings, gravies, poultry, seafood, boiling bagels. Gas. Inlet: 1/2 in. NPT connection. Outlets: 6-1/2 in. diameter vent. Overall dimensions: 38 in. L x 45 in. W x 58 in. H.