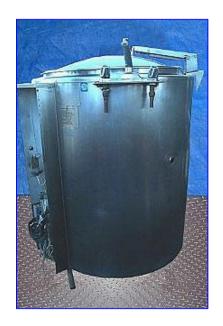

| Groen Gas-Fired Steam Jacketed Kettle- 80 Gallon |                 |
|--------------------------------------------------|-----------------|
| Mfg: Groen                                       | Model: AH/1-80  |
| Stock No. SPPP620.5a                             | Serial No. 678B |

Groen Gas-Fired Steam Jacketed Kettle- 80 Gallon. Model: AH/1-80. S/N: 678B. Nat'l Bd: 64106. MAWP: 360 psi at 300 °F. Input rate: 4.3 boiler hp (145000 BTU/hr). Type of gas: natural. System requirements: 115 V, 60 cycles, 2 amps, 1 phase. Complete with sight glass and pressure as well pilot access through a circular door. as gauge. Typical applications: meat dishes, vegetables, soups, sauces, pasta, rice, potatoes, pie fillings, gravies, poultry, seafood, boiling bagels. Gas. Inlet: 1/2 in. NPT connection. Outlets: 6-1/2 in. diameter vent. Overall dimensions: 38 in. L x 45 in. W x 58 in. H.