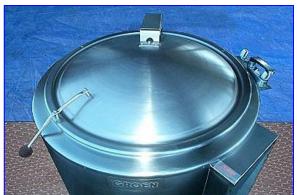

| Groen Gas-Fired Steam Jacketed Kettle- 80 Gallon |                 |
|--------------------------------------------------|-----------------|
| Mfg: Groen                                       | Model: AH/1-80  |
| Stock No. SPPP620.5a                             | Serial No. 678B |

Groen Gas-Fired Steam Jacketed Kettle- 80 Gallon. Model: AH/1-80. S/N: 678B. Nat'l Bd: 64106. MAWP: 360 psi at 300 °F. Input rate: 4.3 boiler hp (145000 BTU/hr). Type of gas: natural. System requirements: 115 V, 60 cycles, 2 amps, 1 phase. Complete with sight glass and pressure as well pilot access through a circular door. as gauge. Typical applications: meat dishes, vegetables, soups, sauces, pasta, rice, potatoes, pie fillings, gravies, poultry, seafood, boiling bagels. Gas. Inlet: 1/2 in. NPT connection. Outlets: 6-1/2 in. diameter vent. Overall dimensions: 38 in. L x 45 in. W x 58 in. H.