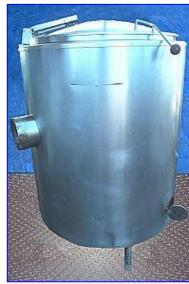

| Groen Gas-Fired Steam Jacketed Kettle- 80 Gallon |                 |
|--------------------------------------------------|-----------------|
| Mfg: Groen                                       | Model: AH/1-80  |
| Stock No. SPPP620.5a                             | Serial No. 678B |

Groen Gas-Fired Steam Jacketed Kettle- 80 Gallon. Model: AH/1-80. S/N: 678B. Nat'l Bd: 64106. MAWP: 360 psi at 300 °F. Input rate: 4.3 boiler hp (145000 BTU/hr). Type of gas: natural. System requirements: 115 V, 60 cycles, 2 amps, 1 phase. Complete with sight glass and pressure as well pilot access through a circular door. as gauge. Typical applications: meat dishes, vegetables, soups, sauces, pasta, rice, potatoes, pie fillings, gravies, poultry, seafood, boiling bagels. Gas. Inlet: 1/2 in. NPT connection. Outlets: 6-1/2 in. diameter vent. Overall dimensions: 38 in. L x 45 in. W x 58 in. H.