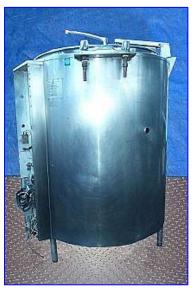

Groen Gas-Fired Steam Jacketed Kettle- 80 Gallon. Model: AH/1-80. S/N: 678B. Nat'l Bd: 64106. MAWP: 360 psi at 300 °F. Input rate: 4.3 boiler hp (145000 BTU/hr). Type of gas: natural. System requirements: 115 V, 60 cycles, 2 amps, 1 phase. Complete with sight glass and pressure as well pilot access through a circular door. as gauge. Typical applications: meat dishes, vegetables, soups, sauces, pasta, rice, potatoes, pie fillings, gravies, poultry, seafood, boiling bagels. Gas. Inlet: 1/2 in. NPT connection. Outlets: 6-1/2 in. diameter vent. Overall dimensions: 38 in. L x 45 in. W x 58 in. H.