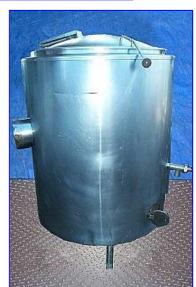

| Groen Gas-Fired Steam Jacketed Kettle- 80 Gallon |                 |
|--------------------------------------------------|-----------------|
| Mfg: Groen                                       | Model: AH/1-80  |
| Stock No. SPPP620.5a                             | Serial No. 678B |

Groen Gas-Fired Steam Jacketed Kettle- 80 Gallon. Model: AH/1-80. S/N: 678B. Nat'l Bd: 64106. MAWP: 360 psi at 300 °F. Input rate: 4.3 boiler hp (145000 BTU/hr). Type of gas: natural. System requirements: 115 V, 60 cycles, 2 amps, 1 phase. Complete with sight glass and pressure as well pilot access through a circular door. as gauge. Typical applications: meat dishes, vegetables, soups, sauces, pasta, rice, potatoes, pie fillings, gravies, poultry, seafood, boiling bagels. Gas. Inlet: 1/2 in. NPT connection. Outlets: 6-1/2 in. diameter vent. Overall dimensions: 38 in. L x 45 in. W x 58 in. H.