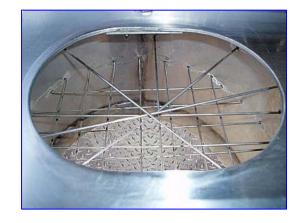

Autoprod Volumetric Piston Filler. Infeed hopper: 23 in. dia. Equipped with a 10 in. dia. x 6 in. H basket. Excellent for the following industries: bakery and snack products, granulated beverages, industrial products, pharmaceuticals and cosmetics, processed foods, and salads and refrigerated products. Inlets: (1) 3 in. dia. infeed. Outlets: (1) 3 in. dia. S-line fitting. Overall dimensions: 41 in. L x 30 in. W x 83 in. H.