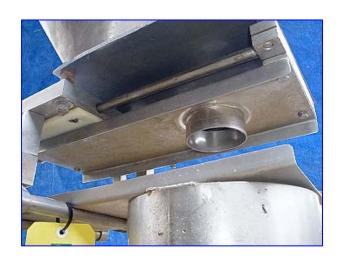

Autoprod Volumetric Piston Filler. Infeed hopper: 23 in. dia. Equipped with a 10 in. dia. x 6 in. H basket. Excellent for the following industries: bakery and snack products, granulated beverages, industrial products, pharmaceuticals and cosmetics, processed foods, and salads and refrigerated products. Inlets: (1) 3 in. dia. infeed. Outlets: (1) 3 in. dia. S-line fitting. Overall dimensions: 41 in. L x 30 in. W x 83 in. H.