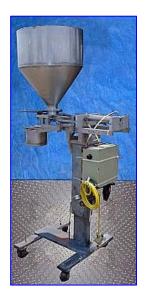

Autoprod Volumetric Piston Filler. Infeed hopper: 23 in. dia. Equipped with a 10 in. dia. x 6 in. H basket. Excellent for the following industries: bakery and snack products, granulated beverages, industrial products, pharmaceuticals and cosmetics, processed foods, and salads and refrigerated products. Inlets: (1) 3 in. dia. infeed. Outlets: (1) 3 in. dia. S-line fitting. Overall dimensions: 41 in. L x 30 in. W x 83 in. H.