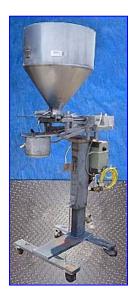

Autoprod Volumetric Piston Filler. Infeed hopper: 23 in. dia. Equipped with a 10 in. dia. x 6 in. H basket. Excellent for the following industries: bakery and snack products, granulated beverages, industrial products, pharmaceuticals and cosmetics, processed foods, and salads and refrigerated products. Inlets: (1) 3 in. dia. infeed. Outlets: (1) 3 in. dia. S-line fitting. Overall dimensions: 41 in. L x 30 in. W x 83 in. H.