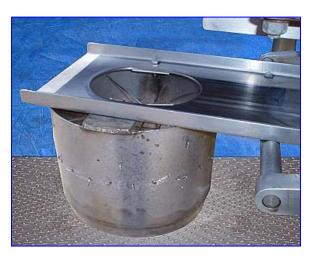

Autoprod Volumetric Piston Filler. Infeed hopper: 23 in. dia. Equipped with a 10 in. dia. x 6 in. H basket. Excellent for the following industries: bakery and snack products, granulated beverages, industrial products, pharmaceuticals and cosmetics, processed foods, and salads and refrigerated products. Inlets: (1) 3 in. dia. infeed. Outlets: (1) 3 in. dia. S-line fitting. Overall dimensions: 41 in. L x 30 in. W x 83 in. H.