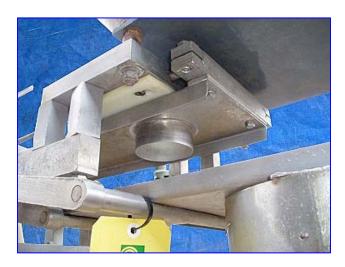

Autoprod Volumetric Piston Filler. Infeed hopper: 23 in. dia. Equipped with a 10 in. dia. x 6 in. H basket. Excellent for the following industries: bakery and snack products, granulated beverages, industrial products, pharmaceuticals and cosmetics, processed foods, and salads and refrigerated products. Inlets: (1) 3 in. dia. infeed. Outlets: (1) 3 in. dia. S-line fitting. Overall dimensions: 41 in. L x 30 in. W x 83 in. H.