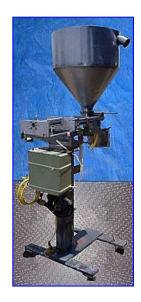

Autoprod Volumetric Piston Filler. Infeed hopper: 23 in. dia. Equipped with a 10 in. dia. x 6 in. H basket. Excellent for the following industries: bakery and snack products, granulated beverages, industrial products, pharmaceuticals and cosmetics, processed foods, and salads and refrigerated products. Inlets: (1) 3 in. dia. infeed. Outlets: (1) 3 in. dia. S-line fitting. Overall dimensions: 41 in. L x 30 in. W x 83 in. H.