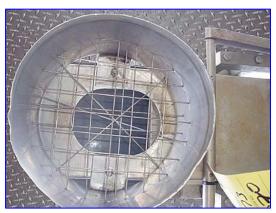

Autoprod Volumetric Piston Filler. Infeed hopper: 23 in. dia. Equipped with a 10 in. dia. x 6 in. H basket. Excellent for the following industries: bakery and snack products, granulated beverages, industrial products, pharmaceuticals and cosmetics, processed foods, and salads and refrigerated products. Inlets: (1) 3 in. dia. infeed. Outlets: (1) 3 in. dia. S-line fitting. Overall dimensions: 41 in. L x 30 in. W x 83 in. H.