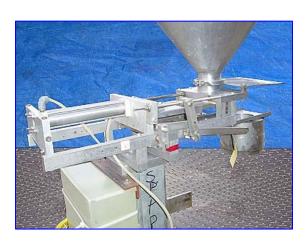

Autoprod Volumetric Piston Filler. Infeed hopper: 23 in. dia. Equipped with a 10 in. dia. x 6 in. H basket. Excellent for the following industries: bakery and snack products, granulated beverages, industrial products, pharmaceuticals and cosmetics, processed foods, and salads and refrigerated products. Inlets: (1) 3 in. dia. infeed. Outlets: (1) 3 in. dia. S-line fitting. Overall dimensions: 41 in. L x 30 in. W x 83 in. H.