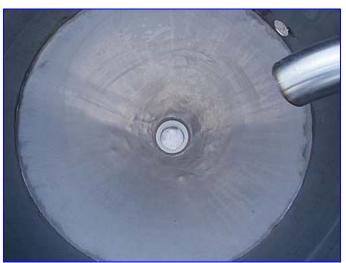

Autoprod Volumetric Piston Filler. Infeed hopper: 23 in. dia. Equipped with a 10 in. dia. x 6 in. H basket. Excellent for the following industries: bakery and snack products, granulated beverages, industrial products, pharmaceuticals and cosmetics, processed foods, and salads and refrigerated products. Inlets: (1) 3 in. dia. infeed. Outlets: (1) 3 in. dia. S-line fitting. Overall dimensions: 41 in. L x 30 in. W x 83 in. H.