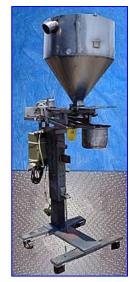

Autoprod Volumetric Piston Filler. Infeed hopper: 23 in. dia. Equipped with a 10 in. dia. x 6 in. H basket. Excellent for the following industries: bakery and snack products, granulated beverages, industrial products, pharmaceuticals and cosmetics, processed foods, and salads and refrigerated products. Inlets: (1) 3 in. dia. infeed. Outlets: (1) 3 in. dia. S-line fitting. Overall dimensions: 41 in. L x 30 in. W x 83 in. H.