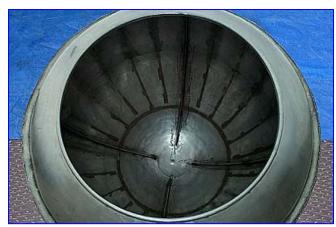

Stainless Steel Jacketed Rotary Coating Pan. The rotary coating pan works with candy, food, vitamin and pharmaceutical industries, is extremely versatile and can be used for coating and polishing a wide range of products such as nuts, truffles, dried fruit, licorice centers, jelly beans, using chocolate masses or sugar solution coatings, It also sugarcoats almonds and dried fruit and turns them into succulent food. Coating pan dimensions: 24 in. diameter x 31 in. H (deep). Enclosed motor, 1-1/2 hp, 1730 rpm, 208-220/460 V, 4.9-4.6/2.3 amps. Perfection American motor drive, ratio: 15, horsepower input: 2.8 hp @ 1750 rpm, output rpm: 115, pulley ratio: 1 to 2-1/2, final rpm: 46. Jacket inlet/outlet: (2) 1 in. threaded female. Overall dimensions: 88 in. L x 45 in. W x 72 in. H.