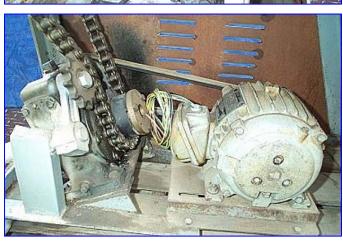

Stainless Steel Jacketed Rotary Coating Pan. The rotary coating pan works with candy, food, vitamin and pharmaceutical industries, is extremely versatile and can be used for coating and polishing a wide range of products such as nuts, truffles, dried fruit, licorice centers, jelly beans, using chocolate masses or sugar solution coatings, It also sugarcoats almonds and dried fruit and turns them into succulent food. Coating pan dimensions: 24 in. diameter x 31 in. H (deep). Enclosed motor, 1-1/2 hp, 1730 rpm, 208-220/460 V, 4.9-4.6/2.3 amps. Perfection American motor drive, ratio: 15, horsepower input: 2.8 hp @ 1750 rpm, output rpm: 115, pulley ratio: 1 to 2-1/2, final rpm: 46. Jacket inlet/outlet: (2) 1 in. threaded female. Overall dimensions: 88 in. L x 45 in. W x 72 in. H.