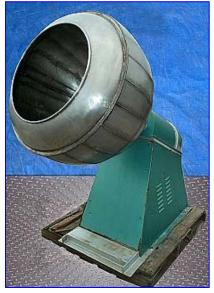

| Stainless Steel Jacketed Rotary Coating Pan |                    |
|---------------------------------------------|--------------------|
| Mfg:                                        | Model:             |
| Stock No. SPPP685.9                         | Serial No <u>.</u> |

Stainless Steel Jacketed Rotary Coating Pan. The rotary coating pan works with candy, food, vitamin and pharmaceutical industries, is extremely versatile and can be used for coating and polishing a wide range of products such as nuts, truffles, dried fruit, licorice centers, jelly beans, using chocolate masses or sugar solution coatings, It also sugarcoats almonds and dried fruit and turns them into succulent food. Coating pan dimensions: 24 in. diameter x 31 in. H (deep). Enclosed motor, 1-1/2 hp, 1730 rpm, 208-220/460 V, 4.9-4.6/2.3 amps. Perfection American motor drive, ratio: 15, horsepower input: 2.8 hp @ 1750 rpm, output rpm: 115, pulley ratio: 1 to 2-1/2, final rpm: 46. Jacket inlet/outlet: (2) 1 in. threaded female. Overall dimensions: 88 in. L x 45 in. W x 72 in. H.