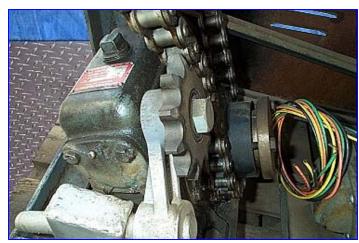

Stainless Steel Jacketed Rotary Coating Pan. The rotary coating pan works with candy, food, vitamin and pharmaceutical industries, is extremely versatile and can be used for coating and polishing a wide range of products such as nuts, truffles, dried fruit, licorice centers, jelly beans, using chocolate masses or sugar solution coatings, It also sugarcoats almonds and dried fruit and turns them into succulent food. Coating pan dimensions: 24 in. diameter x 31 in. H (deep). Enclosed motor, 1-1/2 hp, 1730 rpm, 208-220/460 V, 4.9-4.6/2.3 amps. Perfection American motor drive, ratio: 15, horsepower input: 2.8 hp @ 1750 rpm, output rpm: 115, pulley ratio: 1 to 2-1/2, final rpm: 46. Jacket inlet/outlet: (2) 1 in. threaded female. Overall dimensions: 88 in. L x 45 in. W x 72 in. H.