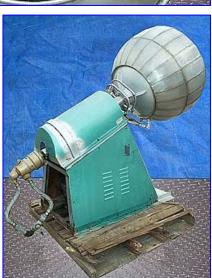

Stainless Steel Jacketed Rotary Coating Pan. The rotary coating pan works with candy, food, vitamin and pharmaceutical industries, is extremely versatile and can be used for coating and polishing a wide range of products such as nuts, truffles, dried fruit, licorice centers, jelly beans, using chocolate masses or sugar solution coatings, It also sugarcoats almonds and dried fruit and turns them into succulent food. Coating pan dimensions: 24 in. diameter x 31 in. H (deep). Enclosed motor, 1-1/2 hp, 1730 rpm, 208-220/460 V, 4.9-4.6/2.3 amps. Perfection American motor drive, ratio: 15, horsepower input: 2.8 hp @ 1750 rpm, output rpm: 115, pulley ratio: 1 to 2-1/2, final rpm: 46. Jacket inlet/outlet: (2) 1 in. threaded female. Overall dimensions: 88 in. L x 45 in. W x 72 in. H.