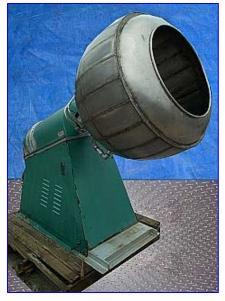

Stainless Steel Jacketed Rotary Coating Pan. The rotary coating pan works with candy, food, vitamin and pharmaceutical industries, is extremely versatile and can be used for coating and polishing a wide range of products such as nuts, truffles, dried fruit, licorice centers, jelly beans, using chocolate masses or sugar solution coatings, It also sugarcoats almonds and dried fruit and turns them into succulent food. Coating pan dimensions: 24 in. diameter x 31 in. H (deep). Enclosed motor, 1-1/2 hp, 1730 rpm, 208-220/460 V, 4.9-4.6/2.3 amps. Perfection American motor drive, ratio: 15, horsepower input: 2.8 hp @ 1750 rpm, output rpm: 115, pulley ratio: 1 to 2-1/2, final rpm: 46. Jacket inlet/outlet: (2) 1 in. threaded female. Overall dimensions: 88 in. L x 45 in. W x 72 in. H.