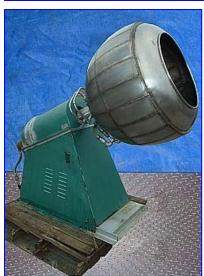

| Stainless Steel Jacketed Rotary Coating Pan |                    |
|---------------------------------------------|--------------------|
| Mfg:                                        | Model:             |
| Stock No. SPPP685.9                         | Serial No <u>.</u> |

Stainless Steel Jacketed Rotary Coating Pan. The rotary coating pan works with candy, food, vitamin and pharmaceutical industries, is extremely versatile and can be used for coating and polishing a wide range of products such as nuts, truffles, dried fruit, licorice centers, jelly beans, using chocolate masses or sugar solution coatings, It also sugarcoats almonds and dried fruit and turns them into succulent food. Coating pan dimensions: 24 in. diameter x 31 in. H (deep). Enclosed motor, 1-1/2 hp, 1730 rpm, 208-220/460 V, 4.9-4.6/2.3 amps. Perfection American motor drive, ratio: 15, horsepower input: 2.8 hp @ 1750 rpm, output rpm: 115, pulley ratio: 1 to 2-1/2, final rpm: 46. Jacket inlet/outlet: (2) 1 in. threaded female. Overall dimensions: 88 in. L x 45 in. W x 72 in. H.