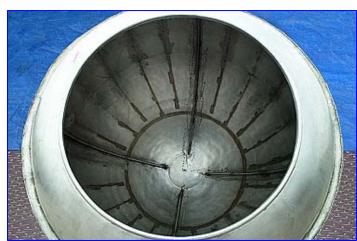

| Stainless Steel Jacketed Rotary Coating Pan |                    |
|---------------------------------------------|--------------------|
| Mfg:                                        | Model:             |
| Stock No. SPPP685.9                         | Serial No <u>.</u> |

Stainless Steel Jacketed Rotary Coating Pan. The rotary coating pan works with candy, food, vitamin and pharmaceutical industries, is extremely versatile and can be used for coating and polishing a wide range of products such as nuts, truffles, dried fruit, licorice centers, jelly beans, using chocolate masses or sugar solution coatings, It also sugarcoats almonds and dried fruit and turns them into succulent food. Coating pan dimensions: 24 in. diameter x 31 in. H (deep). Enclosed motor, 1-1/2 hp, 1730 rpm, 208-220/460 V, 4.9-4.6/2.3 amps. Perfection American motor drive, ratio: 15, horsepower input: 2.8 hp @ 1750 rpm, output rpm: 115, pulley ratio: 1 to 2-1/2, final rpm: 46. Jacket inlet/outlet: (2) 1 in. threaded female. Overall dimensions: 88 in. L x 45 in. W x 72 in. H.