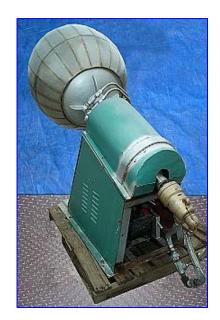

Stainless Steel Jacketed Rotary Coating Pan. The rotary coating pan works with candy, food, vitamin and pharmaceutical industries, is extremely versatile and can be used for coating and polishing a wide range of products such as nuts, truffles, dried fruit, licorice centers, jelly beans, using chocolate masses or sugar solution coatings, It also sugarcoats almonds and dried fruit and turns them into succulent food. Coating pan dimensions: 24 in. diameter x 31 in. H (deep). Enclosed motor, 1-1/2 hp, 1730 rpm, 208-220/460 V, 4.9-4.6/2.3 amps. Perfection American motor drive, ratio: 15, horsepower input: 2.8 hp @ 1750 rpm, output rpm: 115, pulley ratio: 1 to 2-1/2, final rpm: 46. Jacket inlet/outlet: (2) 1 in. threaded female. Overall dimensions: 88 in. L x 45 in. W x 72 in. H.