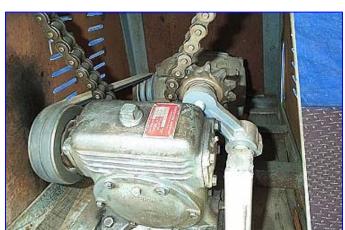

Stainless Steel Jacketed Rotary Coating Pan. The rotary coating pan works with candy, food, vitamin and pharmaceutical industries, is extremely versatile and can be used for coating and polishing a wide range of products such as nuts, truffles, dried fruit, licorice centers, jelly beans, using chocolate masses or sugar solution coatings, It also sugarcoats almonds and dried fruit and turns them into succulent food. Coating pan dimensions: 24 in. diameter x 31 in. H (deep). Enclosed motor, 1-1/2 hp, 1730 rpm, 208-220/460 V, 4.9-4.6/2.3 amps. Perfection American motor drive, ratio: 15, horsepower input: 2.8 hp @ 1750 rpm, output rpm: 115, pulley ratio: 1 to 2-1/2, final rpm: 46. Jacket inlet/outlet: (2) 1 in. threaded female. Overall dimensions: 88 in. L x 45 in. W x 72 in. H.