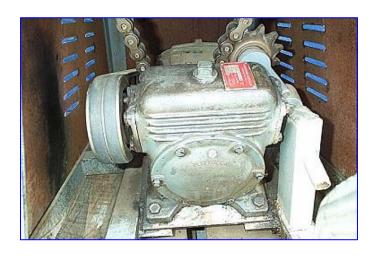

Stainless Steel Jacketed Rotary Coating Pan. The rotary coating pan works with candy, food, vitamin and pharmaceutical industries, is extremely versatile and can be used for coating and polishing a wide range of products such as nuts, truffles, dried fruit, licorice centers, jelly beans, using chocolate masses or sugar solution coatings, It also sugarcoats almonds and dried fruit and turns them into succulent food. Coating pan dimensions: 24 in. diameter x 31 in. H (deep). Enclosed motor, 1-1/2 hp, 1730 rpm, 208-220/460 V, 4.9-4.6/2.3 amps. Perfection American motor drive, ratio: 15, horsepower input: 2.8 hp @ 1750 rpm, output rpm: 115, pulley ratio: 1 to 2-1/2, final rpm: 46. Jacket inlet/outlet: (2) 1 in. threaded female. Overall dimensions: 88 in. L x 45 in. W x 72 in. H.