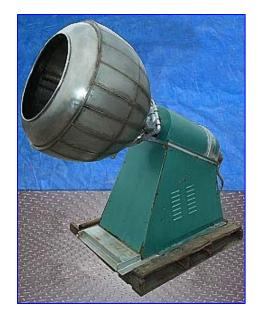

Stainless Steel Jacketed Rotary Coating Pan. The rotary coating pan works with candy, food, vitamin and pharmaceutical industries, is extremely versatile and can be used for coating and polishing a wide range of products such as nuts, truffles, dried fruit, licorice centers, jelly beans, using chocolate masses or sugar solution coatings, It also sugarcoats almonds and dried fruit and turns them into succulent food. Coating pan dimensions: 24 in. diameter x 31 in. H (deep). Enclosed motor, 1-1/2 hp, 1730 rpm, 208-220/460 V, 4.9-4.6/2.3 amps. Perfection American motor drive, ratio: 15, horsepower input: 2.8 hp @ 1750 rpm, output rpm: 115, pulley ratio: 1 to 2-1/2, final rpm: 46. Jacket inlet/outlet: (2) 1 in. threaded female. Overall dimensions: 88 in. L x 45 in. W x 72 in. H.