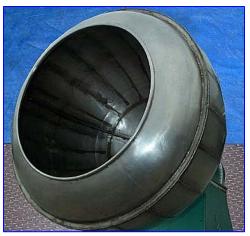

Stainless Steel Jacketed Rotary Coating Pan. The rotary coating pan works with candy, food, vitamin and pharmaceutical industries, is extremely versatile and can be used for coating and polishing a wide range of products such as nuts, truffles, dried fruit, licorice centers, jelly beans, using chocolate masses or sugar solution coatings, It also sugarcoats almonds and dried fruit and turns them into succulent food. Coating pan dimensions: 24 in. diameter x 31 in. H (deep). Enclosed motor, 1-1/2 hp, 1730 rpm, 208-220/460 V, 4.9-4.6/2.3 amps. Perfection American motor drive, ratio: 15, horsepower input: 2.8 hp @ 1750 rpm, output rpm: 115, pulley ratio: 1 to 2-1/2, final rpm: 46. Jacket inlet/outlet: (2) 1 in. threaded female. Overall dimensions: 88 in. L x 45 in. W x 72 in. H.