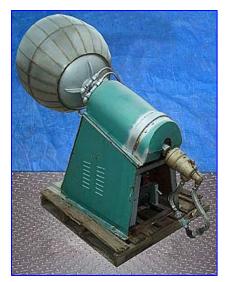

| Stainless Steel Jacketed Rotary Coating Pan |                    |
|---------------------------------------------|--------------------|
| Mfg:                                        | Model:             |
| Stock No. SPPP685.9                         | Serial No <u>.</u> |

Stainless Steel Jacketed Rotary Coating Pan. The rotary coating pan works with candy, food, vitamin and pharmaceutical industries, is extremely versatile and can be used for coating and polishing a wide range of products such as nuts, truffles, dried fruit, licorice centers, jelly beans, using chocolate masses or sugar solution coatings, It also sugarcoats almonds and dried fruit and turns them into succulent food. Coating pan dimensions: 24 in. diameter x 31 in. H (deep). Enclosed motor, 1-1/2 hp, 1730 rpm, 208-220/460 V, 4.9-4.6/2.3 amps. Perfection American motor drive, ratio: 15, horsepower input: 2.8 hp @ 1750 rpm, output rpm: 115, pulley ratio: 1 to 2-1/2, final rpm: 46. Jacket inlet/outlet: (2) 1 in. threaded female. Overall dimensions: 88 in. L x 45 in. W x 72 in. H.