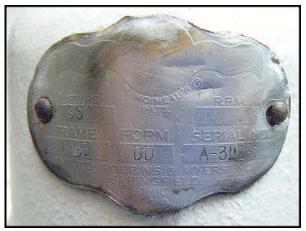

| Moyno (Robbins & Myers) Progressive Cavity Pump |                     |
|-------------------------------------------------|---------------------|
| Mfg: Moyno (Robbins & Myers)                    | Model: 1FG3         |
| Stock No: SPPP700.1a                            | Serial No: A-3112-1 |

Moyno (Robbins & Myers) Progressive Cavity Pump. Model: 1FG3. S/N: A-3112-1. Flow rate for new pump is 7.5 gpm with required horsepower and pressure. Discuss with salesperson your process and product to determine if this pump should handle your specific duty. Materials of construction: 304 stainless steel casing, 316 stainless steel internal components, and Nitrile stators. FF series pumps are designed for use where the material being pumped is relatively free flowing. The suction and discharge ports are equipped with easy cleaning threaded connections. Screw dimensions: 1 ft. L x 1-1/2 in. dia. SEW motor: 1 hp, 1700 rpm, 230/460 v, 3.70/1.85 a, 60 Hz, 3 phase. SEW Euro drive: 1700 in rpm, 49 out rpm, 1290 torque, 34.73 ratio. Inlet/outlet: (2) 1-1/2 in. dia. threaded fittings. Overall dimensions: 4 ft. 9 in. L x 1 ft. 3 in. W x 1 ft. 1 in. H.