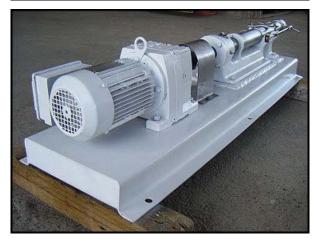

| Moyno (Robbins & Myers) Progressive Cavity Pump |                     |
|-------------------------------------------------|---------------------|
| Mfg: Moyno (Robbins & Myers)                    | Model: 1FG3         |
| Stock No: SPPP700.1a                            | Serial No: A-3112-1 |

Moyno (Robbins & Myers) Progressive Cavity Pump. Model: 1FG3. S/N: A-3112-1. Flow rate for new pump is 7.5 gpm with required horsepower and pressure. Discuss with salesperson your process and product to determine if this pump should handle your specific duty. Materials of construction: 304 stainless steel casing, 316 stainless steel internal components, and Nitrile stators. FF series pumps are designed for use where the material being pumped is relatively free flowing. The suction and discharge ports are equipped with easy cleaning threaded connections. Screw dimensions: 1 ft. L x 1-1/2 in. dia. SEW motor: 1 hp, 1700 rpm, 230/460 v, 3.70/1.85 a, 60 Hz, 3 phase. SEW Euro drive: 1700 in rpm, 49 out rpm, 1290 torque, 34.73 ratio. Inlet/outlet: (2) 1-1/2 in. dia. threaded fittings. Overall dimensions: 4 ft. 9 in. L x 1 ft. 3 in. W x 1 ft. 1 in. H.