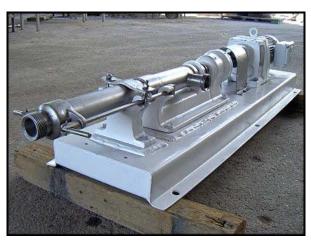

Moyno (Robbins & Myers) Progressive Cavity Pump. Model: 1FG3. S/N: A-3112-1. Flow rate for new pump is 7.5 gpm with required horsepower and pressure. Discuss with salesperson your process and product to determine if this pump should handle your specific duty. Materials of construction: 304 stainless steel casing, 316 stainless steel internal components, and Nitrile stators. FF series pumps are designed for use where the material being pumped is relatively free flowing. The suction and discharge ports are equipped with easy cleaning threaded connections. Screw dimensions: 1 ft. L x 1-1/2 in. dia. SEW motor: 1 hp, 1700 rpm, 230/460 v, 3.70/1.85 a, 60 Hz, 3 phase. SEW Euro drive: 1700 in rpm, 49 out rpm, 1290 torque, 34.73 ratio. Inlet/outlet: (2) 1-1/2 in. dia. threaded fittings. Overall dimensions: 4 ft. 9 in. L x 1 ft. 3 in. W x 1 ft. 1 in. H.