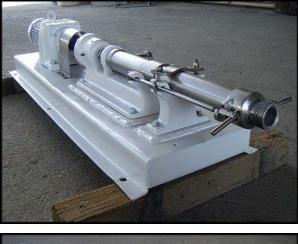

Moyno (Robbins & Myers) Progressive Cavity Pump. Model: 1FG3. S/N: A-3112-1. Flow rate for new pump is 7.5 gpm with required horsepower and pressure. Discuss with salesperson your process and product to determine if this pump should handle your specific duty. Materials of construction: 304 stainless steel casing, 316 stainless steel internal components, and Nitrile stators. FF series pumps are designed for use where the material being pumped is relatively free flowing. The suction and discharge ports are equipped with easy cleaning threaded connections. Screw dimensions: 1 ft. L x 1-1/2 in. dia. SEW motor: 1 hp, 1700 rpm, 230/460 v, 3.70/1.85 a, 60 Hz, 3 phase. SEW Euro drive: 1700 in rpm, 49 out rpm, 1290 torque, 34.73 ratio. Inlet/outlet: (2) 1-1/2 in. dia. threaded fittings. Overall dimensions: 4 ft. 9 in. L x 1 ft. 3 in. W x 1 ft. 1 in. H.