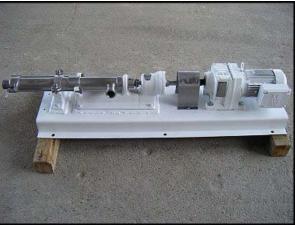

| Moyno (Robbins & Myers) Progressive Cavity Pump |                     |
|-------------------------------------------------|---------------------|
| Mfg: Moyno (Robbins & Myers)                    | Model: 1FG3         |
| Stock No: SPPP700.1a                            | Serial No: A-3112-1 |

Moyno (Robbins & Myers) Progressive Cavity Pump. Model: 1FG3. S/N: A-3112-1. Flow rate for new pump is 7.5 gpm with required horsepower and pressure. Discuss with salesperson your process and product to determine if this pump should handle your specific duty. Materials of construction: 304 stainless steel casing, 316 stainless steel internal components, and Nitrile stators. FF series pumps are designed for use where the material being pumped is relatively free flowing. The suction and discharge ports are equipped with easy cleaning threaded connections. Screw dimensions: 1 ft. L x 1-1/2 in. dia. SEW motor: 1 hp, 1700 rpm, 230/460 v, 3.70/1.85 a, 60 Hz, 3 phase. SEW Euro drive: 1700 in rpm, 49 out rpm, 1290 torque, 34.73 ratio. Inlet/outlet: (2) 1-1/2 in. dia. threaded fittings. Overall dimensions: 4 ft. 9 in. L x 1 ft. 3 in. W x 1 ft. 1 in. H.