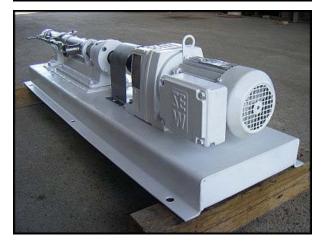

Moyno (Robbins & Myers) Progressive Cavity Pump. Model: 1FG3. S/N: A-3112-1. Flow rate for new pump is 7.5 gpm with required horsepower and pressure. Discuss with salesperson your process and product to determine if this pump should handle your specific duty. Materials of construction: 304 stainless steel casing, 316 stainless steel internal components, and Nitrile stators. FF series pumps are designed for use where the material being pumped is relatively free flowing. The suction and discharge ports are equipped with easy cleaning threaded connections. Screw dimensions: 1 ft. L x 1-1/2 in. dia. SEW motor: 1 hp, 1700 rpm, 230/460 v, 3.70/1.85 a, 60 Hz, 3 phase. SEW Euro drive: 1700 in rpm, 49 out rpm, 1290 torque, 34.73 ratio. Inlet/outlet: (2) 1-1/2 in. dia. threaded fittings. Overall dimensions: 4 ft. 9 in. L x 1 ft. 3 in. W x 1 ft. 1 in. H.