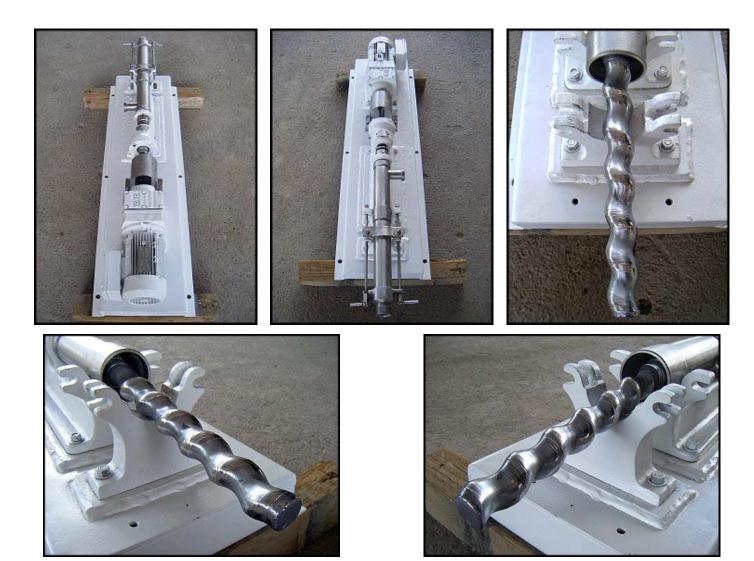

| Moyno (Robbins & Myers) Progressive Cavity Pump |                     |
|-------------------------------------------------|---------------------|
| Mfg: Moyno (Robbins & Myers)                    | Model: 1FG3         |
| Stock No: SPPP700.1a                            | Serial No: A-3112-1 |

Moyno (Robbins & Myers) Progressive Cavity Pump. Model: 1FG3. S/N: A-3112-1. Flow rate for new pump is 7.5 gpm with required horsepower and pressure. Discuss with salesperson your process and product to determine if this pump should handle your specific duty. Materials of construction: 304 stainless steel casing, 316 stainless steel internal components, and Nitrile stators. FF series pumps are designed for use where the material being pumped is relatively free flowing. The suction and discharge ports are equipped with easy cleaning threaded connections. Screw dimensions: 1 ft. L x 1-1/2 in. dia. SEW motor: 1 hp, 1700 rpm, 230/460 v, 3.70/1.85 a, 60 Hz, 3 phase. SEW Euro drive: 1700 in rpm, 49 out rpm, 1290 torque, 34.73 ratio. Inlet/outlet: (2) 1-1/2 in. dia. threaded fittings. Overall dimensions: 4 ft. 9 in. L x 1 ft. 3 in. W x 1 ft. 1 in. H.