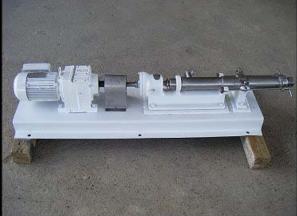

Moyno (Robbins & Myers) Progressive Cavity Pump. Model: 1FG3. S/N: A-3112-1. Flow rate for new pump is 7.5 gpm with required horsepower and pressure. Discuss with salesperson your process and product to determine if this pump should handle your specific duty. Materials of construction: 304 stainless steel casing, 316 stainless steel internal components, and Nitrile stators. FF series pumps are designed for use where the material being pumped is relatively free flowing. The suction and discharge ports are equipped with easy cleaning threaded connections. Screw dimensions: 1 ft. L x 1-1/2 in. dia. SEW motor: 1 hp, 1700 rpm, 230/460 v, 3.70/1.85 a, 60 Hz, 3 phase. SEW Euro drive: 1700 in rpm, 49 out rpm, 1290 torque, 34.73 ratio. Inlet/outlet: (2) 1-1/2 in. dia. threaded fittings. Overall dimensions: 4 ft. 9 in. L x 1 ft. 3 in. W x 1 ft. 1 in. H.