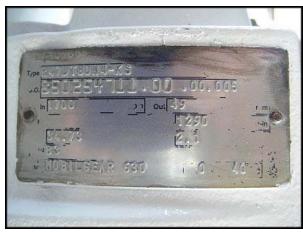

Moyno (Robbins & Myers) Progressive Cavity Pump. Model: 1FG3. S/N: A-3112-1. Flow rate for new pump is 7.5 gpm with required horsepower and pressure. Discuss with salesperson your process and product to determine if this pump should handle your specific duty. Materials of construction: 304 stainless steel casing, 316 stainless steel internal components, and Nitrile stators. FF series pumps are designed for use where the material being pumped is relatively free flowing. The suction and discharge ports are equipped with easy cleaning threaded connections. Screw dimensions: 1 ft. L x 1-1/2 in. dia. SEW motor: 1 hp, 1700 rpm, 230/460 v, 3.70/1.85 a, 60 Hz, 3 phase. SEW Euro drive: 1700 in rpm, 49 out rpm, 1290 torque, 34.73 ratio. Inlet/outlet: (2) 1-1/2 in. dia. threaded fittings. Overall dimensions: 4 ft. 9 in. L x 1 ft. 3 in. W x 1 ft. 1 in. H.