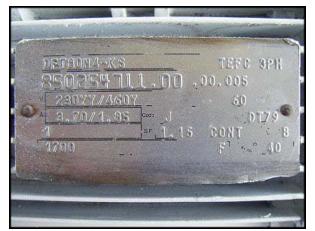

Moyno (Robbins & Myers) Progressive Cavity Pump. Model: 1FG3. S/N: A-3112-1. Flow rate for new pump is 7.5 gpm with required horsepower and pressure. Discuss with salesperson your process and product to determine if this pump should handle your specific duty. Materials of construction: 304 stainless steel casing, 316 stainless steel internal components, and Nitrile stators. FF series pumps are designed for use where the material being pumped is relatively free flowing. The suction and discharge ports are equipped with easy cleaning threaded connections. Screw dimensions: 1 ft. L x 1-1/2 in. dia. SEW motor: 1 hp, 1700 rpm, 230/460 v, 3.70/1.85 a, 60 Hz, 3 phase. SEW Euro drive: 1700 in rpm, 49 out rpm, 1290 torque, 34.73 ratio. Inlet/outlet: (2) 1-1/2 in. dia. threaded fittings. Overall dimensions: 4 ft. 9 in. L x 1 ft. 3 in. W x 1 ft. 1 in. H.