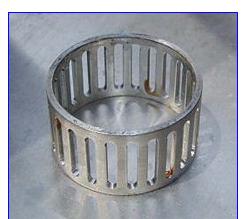

Ross Inline Rotor-Stator Laboratory Mixer. Model: ME400L. S/N: 53503. Single stage. 316 stainless steel wetted parts. Infeed Tank- 3 gallons. Capacity: 10 gpm. The rotor-stator combination provides high shear and excellent flow rates. Best suited for emulsions and medium viscosity mixing. Inlets: (1) 3/4 in. dia. NPT (female). Outlets: (1) 1/2 in. dia. NPT (female). Reliance Electric Motor, 1/2 hp, 3450 rpm, 115/230 V, 6.8/3.4 amps, 60 Hz, single phase. Overall dimensions: 18 in. L x 17 in. W x 18 in. H.