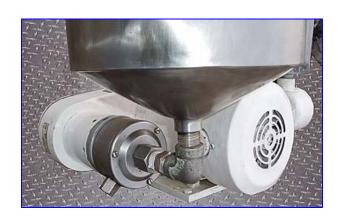

Ross Inline Rotor-Stator Laboratory Mixer. Model: ME400L. S/N: 53503. Single stage. 316 stainless steel wetted parts. Infeed Tank- 3 gallons. Capacity: 10 gpm. The rotor-stator combination provides high shear and excellent flow rates. Best suited for emulsions and medium viscosity mixing. Inlets: (1) 3/4 in. dia. NPT (female). Outlets: (1) 1/2 in. dia. NPT (female). Reliance Electric Motor, 1/2 hp, 3450 rpm, 115/230 V, 6.8/3.4 amps, 60 Hz, single phase. Overall dimensions: 18 in. L x 17 in. W x 18 in. H.