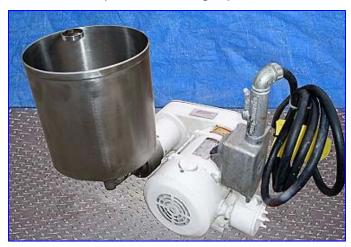

| Ross Inline Rotor-Stator Laboratory Mixer |                  |
|-------------------------------------------|------------------|
| Mfg: Ross                                 | Model: ME400L    |
| Stock No. SPPP720.3a                      | Serial No. 53503 |

Ross Inline Rotor-Stator Laboratory Mixer. Model: ME400L. S/N: 53503. Single stage. 316 stainless steel wetted parts. Infeed Tank- 3 gallons. Capacity: 10 gpm. The rotor-stator combination provides high shear and excellent flow rates. Best suited for emulsions and medium viscosity mixing. Inlets: (1) 3/4 in. dia. NPT (female). Outlets: (1) 1/2 in. dia. NPT (female). Reliance Electric Motor, 1/2 hp, 3450 rpm, 115/230 V, 6.8/3.4 amps, 60 Hz, single phase. Overall dimensions: 18 in. L x 17 in. W x 18 in. H.