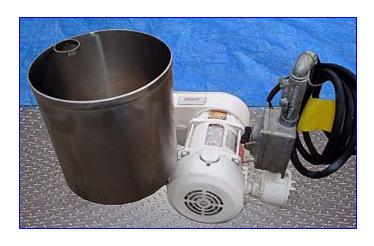

| Ross Inline Rotor-Stator Laboratory Mixer |                  |
|-------------------------------------------|------------------|
| Mfg: Ross                                 | Model: ME400L    |
| Stock No. SPPP720.3a                      | Serial No. 53503 |

Ross Inline Rotor-Stator Laboratory Mixer. Model: ME400L. S/N: 53503. Single stage. 316 stainless steel wetted parts. Infeed Tank- 3 gallons. Capacity: 10 gpm. The rotor-stator combination provides high shear and excellent flow rates. Best suited for emulsions and medium viscosity mixing. Inlets: (1) 3/4 in. dia. NPT (female). Outlets: (1) 1/2 in. dia. NPT (female). Reliance Electric Motor, 1/2 hp, 3450 rpm, 115/230 V, 6.8/3.4 amps, 60 Hz, single phase. Overall dimensions: 18 in. L x 17 in. W x 18 in. H.