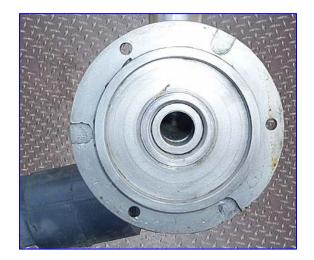

Ross Inline Rotor-Stator Laboratory Mixer. Model: ME400L. S/N: 53503. Single stage. 316 stainless steel wetted parts. Infeed Tank- 3 gallons. Capacity: 10 gpm. The rotor-stator combination provides high shear and excellent flow rates. Best suited for emulsions and medium viscosity mixing. Inlets: (1) 3/4 in. dia. NPT (female). Outlets: (1) 1/2 in. dia. NPT (female). Reliance Electric Motor, 1/2 hp, 3450 rpm, 115/230 V, 6.8/3.4 amps, 60 Hz, single phase. Overall dimensions: 18 in. L x 17 in. W x 18 in. H.