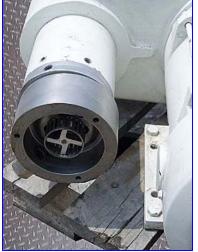

Ross Inline Rotor-Stator Laboratory Mixer. Model: ME400L. S/N: 53503. Single stage. 316 stainless steel wetted parts. Infeed Tank- 3 gallons. Capacity: 10 gpm. The rotor-stator combination provides high shear and excellent flow rates. Best suited for emulsions and medium viscosity mixing. Inlets: (1) 3/4 in. dia. NPT (female). Outlets: (1) 1/2 in. dia. NPT (female). Reliance Electric Motor, 1/2 hp, 3450 rpm, 115/230 V, 6.8/3.4 amps, 60 Hz, single phase. Overall dimensions: 18 in. L x 17 in. W x 18 in. H.