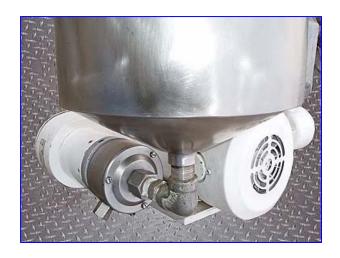

Ross Inline Rotor-Stator Laboratory Mixer. Model: ME400L. S/N: 53503. Single stage. 316 stainless steel wetted parts. Infeed Tank- 3 gallons. Capacity: 10 gpm. The rotor-stator combination provides high shear and excellent flow rates. Best suited for emulsions and medium viscosity mixing. Inlets: (1) 3/4 in. dia. NPT (female). Outlets: (1) 1/2 in. dia. NPT (female). Reliance Electric Motor, 1/2 hp, 3450 rpm, 115/230 V, 6.8/3.4 amps, 60 Hz, single phase. Overall dimensions: 18 in. L x 17 in. W x 18 in. H.