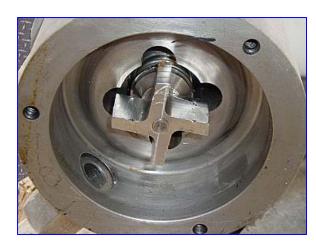

Ross Inline Rotor-Stator Laboratory Mixer. Model: ME400L. S/N: 53503. Single stage. 316 stainless steel wetted parts. Infeed Tank- 3 gallons. Capacity: 10 gpm. The rotor-stator combination provides high shear and excellent flow rates. Best suited for emulsions and medium viscosity mixing. Inlets: (1) 3/4 in. dia. NPT (female). Outlets: (1) 1/2 in. dia. NPT (female). Reliance Electric Motor, 1/2 hp, 3450 rpm, 115/230 V, 6.8/3.4 amps, 60 Hz, single phase. Overall dimensions: 18 in. L x 17 in. W x 18 in. H.