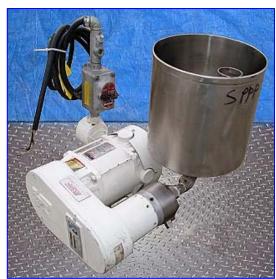

| Ross Inline Rotor-Stator Laboratory Mixer |                  |
|-------------------------------------------|------------------|
| Mfg: Ross                                 | Model: ME400L    |
| Stock No. SPPP720.3a                      | Serial No. 53503 |

Ross Inline Rotor-Stator Laboratory Mixer. Model: ME400L. S/N: 53503. Single stage. 316 stainless steel wetted parts. Infeed Tank- 3 gallons. Capacity: 10 gpm. The rotor-stator combination provides high shear and excellent flow rates. Best suited for emulsions and medium viscosity mixing. Inlets: (1) 3/4 in. dia. NPT (female). Outlets: (1) 1/2 in. dia. NPT (female). Reliance Electric Motor, 1/2 hp, 3450 rpm, 115/230 V, 6.8/3.4 amps, 60 Hz, single phase. Overall dimensions: 18 in. L x 17 in. W x 18 in. H.