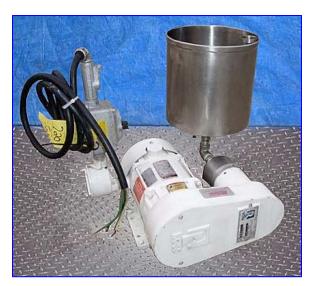

| Ross Inline Rotor-Stator Laboratory Mixer |                  |
|-------------------------------------------|------------------|
| Mfg: Ross                                 | Model: ME400L    |
| Stock No. SPPP720.3a                      | Serial No. 53503 |

Ross Inline Rotor-Stator Laboratory Mixer. Model: ME400L. S/N: 53503. Single stage. 316 stainless steel wetted parts. Infeed Tank- 3 gallons. Capacity: 10 gpm. The rotor-stator combination provides high shear and excellent flow rates. Best suited for emulsions and medium viscosity mixing. Inlets: (1) 3/4 in. dia. NPT (female). Outlets: (1) 1/2 in. dia. NPT (female). Reliance Electric Motor, 1/2 hp, 3450 rpm, 115/230 V, 6.8/3.4 amps, 60 Hz, single phase. Overall dimensions: 18 in. L x 17 in. W x 18 in. H.