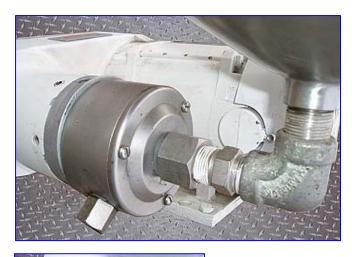

Ross Inline Rotor-Stator Laboratory Mixer. Model: ME400L. S/N: 53503. Single stage. 316 stainless steel wetted parts. Infeed Tank- 3 gallons. Capacity: 10 gpm. The rotor-stator combination provides high shear and excellent flow rates. Best suited for emulsions and medium viscosity mixing. Inlets: (1) 3/4 in. dia. NPT (female). Outlets: (1) 1/2 in. dia. NPT (female). Reliance Electric Motor, 1/2 hp, 3450 rpm, 115/230 V, 6.8/3.4 amps, 60 Hz, single phase. Overall dimensions: 18 in. L x 17 in. W x 18 in. H.