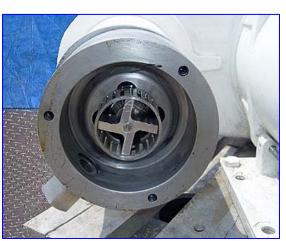

Ross Inline Rotor-Stator Laboratory Mixer. Model: ME400L. S/N: 53503. Single stage. 316 stainless steel wetted parts. Infeed Tank- 3 gallons. Capacity: 10 gpm. The rotor-stator combination provides high shear and excellent flow rates. Best suited for emulsions and medium viscosity mixing. Inlets: (1) 3/4 in. dia. NPT (female). Outlets: (1) 1/2 in. dia. NPT (female). Reliance Electric Motor, 1/2 hp, 3450 rpm, 115/230 V, 6.8/3.4 amps, 60 Hz, single phase. Overall dimensions: 18 in. L x 17 in. W x 18 in. H.