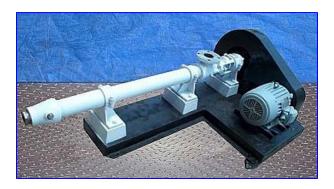

| Moyno 6M4 Progressing Cavity Pump |                            |
|-----------------------------------|----------------------------|
| Mfg: Moyno                        | Model:                     |
| Stock No. SPPP766.2               | Serial No <u>.</u> LS53144 |

Moyno 6M4 Progressing Cavity Pump. Type: SDR. Frame: 6M4. S/N: LS53144. Maximum rpm: 1050. Capacity: 11.33 gpm @ 87 psi. Motor, 10 hp, 1735 rpm, 230/460 V, 27/13.5 amps, 3 phase. Pulley Ratio: 3 to 1. Current final rpm: 578. The Moyno progressing cavity pump is a single screw rotary pump. The pumping action is created by the single helical rotor rolling eccentrically in the double threaded helix of the stator. Inlet: (1) 3 in. dia. port with a 7-1/2 in. dia. and (4) 1/2 in. dia. thru-holes at a center-to-center distance of 6 in. Outlets: (1) 2-1/2 in. threaded fitting (female). Overall dimensions: 75 in. L x 41 in. W x 27 in. H.