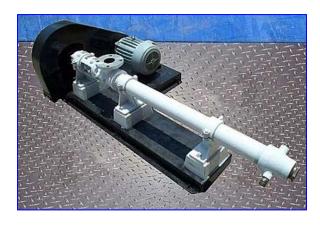

| Moyno 6M4 Progressing Cavity Pump |                            |
|-----------------------------------|----------------------------|
| Mfg: Moyno                        | Model:                     |
| Stock No. SPPP766.2               | Serial No <u>.</u> LS53144 |

Moyno 6M4 Progressing Cavity Pump. Type: SDR. Frame: 6M4. S/N: LS53144. Maximum rpm: 1050. Capacity: 11.33 gpm @ 87 psi. Motor, 10 hp, 1735 rpm, 230/460 V, 27/13.5 amps, 3 phase. Pulley Ratio: 3 to 1. Current final rpm: 578. The Moyno progressing cavity pump is a single screw rotary pump. The pumping action is created by the single helical rotor rolling eccentrically in the double threaded helix of the stator. Inlet: (1) 3 in. dia. port with a 7-1/2 in. dia. and (4) 1/2 in. dia. thru-holes at a center-to-center distance of 6 in. Outlets: (1) 2-1/2 in. threaded fitting (female). Overall dimensions: 75 in. L x 41 in. W x 27 in. H.