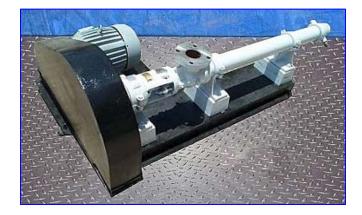

| Moyno 6M4 Progressing Cavity Pump |                            |
|-----------------------------------|----------------------------|
| Mfg: Moyno                        | Model:                     |
| Stock No. SPPP766.2               | Serial No <u>.</u> LS53144 |

Moyno 6M4 Progressing Cavity Pump. Type: SDR. Frame: 6M4. S/N: LS53144. Maximum rpm: 1050. Capacity: 11.33 gpm @ 87 psi. Motor, 10 hp, 1735 rpm, 230/460 V, 27/13.5 amps, 3 phase. Pulley Ratio: 3 to 1. Current final rpm: 578. The Moyno progressing cavity pump is a single screw rotary pump. The pumping action is created by the single helical rotor rolling eccentrically in the double threaded helix of the stator. Inlet: (1) 3 in. dia. port with a 7-1/2 in. dia. and (4) 1/2 in. dia. thru-holes at a center-to-center distance of 6 in. Outlets: (1) 2-1/2 in. threaded fitting (female). Overall dimensions: 75 in. L x 41 in. W x 27 in. H.