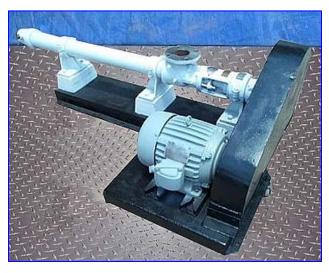

| Moyno 6M4 Progressing Cavity Pump |                            |
|-----------------------------------|----------------------------|
| Mfg: Moyno                        | Model:                     |
| Stock No. SPPP766.2               | Serial No <u>.</u> LS53144 |

Moyno 6M4 Progressing Cavity Pump. Type: SDR. Frame: 6M4. S/N: LS53144. Maximum rpm: 1050. Capacity: 11.33 gpm @ 87 psi. Motor, 10 hp, 1735 rpm, 230/460 V, 27/13.5 amps, 3 phase. Pulley Ratio: 3 to 1. Current final rpm: 578. The Moyno progressing cavity pump is a single screw rotary pump. The pumping action is created by the single helical rotor rolling eccentrically in the double threaded helix of the stator. Inlet: (1) 3 in. dia. port with a 7-1/2 in. dia. and (4) 1/2 in. dia. thru-holes at a center-to-center distance of 6 in. Outlets: (1) 2-1/2 in. threaded fitting (female). Overall dimensions: 75 in. L x 41 in. W x 27 in. H.