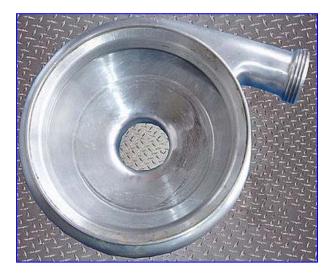

Tri Clover C216 Centrifugal Pump. Model: C216TD18T-S. S/N: M7922. Capacity: 65 gpm @ 6.2 psi and 16 tdh. Impeller diameter: 4-1/2 in. Lincoln Motor, 3 hp, 1750 rpm, 230/460 V, 8.4/4.2 amps, 60 Hz, 3 phase. C-Series centrifugal pumps are engineered to deliver dependable performance and easy maintenance in virtually any low-viscosity application. Serving the following industries: pharmaceutical, biotechnology, fine chemical, food, beverage, and dairy industries. Inlets: (1) 2 in. dia. threaded fitting. Outlets: (1) 1-1/2 in. dia. threaded fitting. Overall dimensions: 20-1/2 in. L x 12 in. W x 10-1/2 in. H.