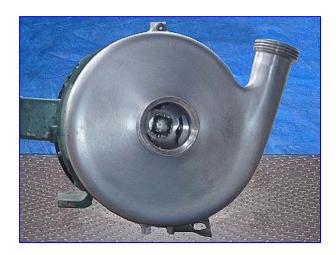

| Tri Clover C216 Centrifugal Pump |                          |
|----------------------------------|--------------------------|
| Mfg: Tri Clover                  | Model: C216TD18T-S       |
| Stock No. SPPP820.4a             | Serial No <u>.</u> M7922 |

Tri Clover C216 Centrifugal Pump. Model: C216TD18T-S. S/N: M7922. Capacity: 65 gpm @ 6.2 psi and 16 tdh. Impeller diameter: 4-1/2 in. Lincoln Motor, 3 hp, 1750 rpm, 230/460 V, 8.4/4.2 amps, 60 Hz, 3 phase. C-Series centrifugal pumps are engineered to deliver dependable performance and easy maintenance in virtually any low-viscosity application. Serving the following industries: pharmaceutical, biotechnology, fine chemical, food, beverage, and dairy industries. Inlets: (1) 2 in. dia. threaded fitting. Outlets: (1) 1-1/2 in. dia. threaded fitting. Overall dimensions: 20-1/2 in. L x 12 in. W x 10-1/2 in. H.