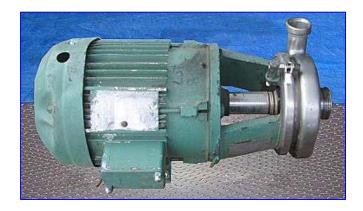

| Tri Clover C216 Centrifugal Pump |                          |
|----------------------------------|--------------------------|
| Mfg: Tri Clover                  | Model: C216TD18T-S       |
| Stock No. SPPP820.4a             | Serial No <u>.</u> M7922 |

Tri Clover C216 Centrifugal Pump. Model: C216TD18T-S. S/N: M7922. Capacity: 65 gpm @ 6.2 psi and 16 tdh. Impeller diameter: 4-1/2 in. Lincoln Motor, 3 hp, 1750 rpm, 230/460 V, 8.4/4.2 amps, 60 Hz, 3 phase. C-Series centrifugal pumps are engineered to deliver dependable performance and easy maintenance in virtually any low-viscosity application. Serving the following industries: pharmaceutical, biotechnology, fine chemical, food, beverage, and dairy industries. Inlets: (1) 2 in. dia. threaded fitting. Outlets: (1) 1-1/2 in. dia. threaded fitting. Overall dimensions: 20-1/2 in. L x 12 in. W x 10-1/2 in. H.