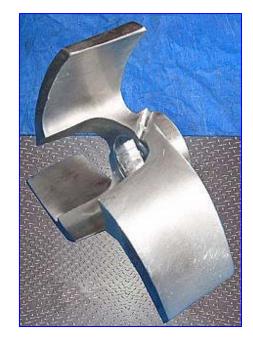

Tri Clover C216 Centrifugal Pump. Model: C216TD18T-S. S/N: M7922. Capacity: 65 gpm @ 6.2 psi and 16 tdh. Impeller diameter: 4-1/2 in. Lincoln Motor, 3 hp, 1750 rpm, 230/460 V, 8.4/4.2 amps, 60 Hz, 3 phase. C-Series centrifugal pumps are engineered to deliver dependable performance and easy maintenance in virtually any low-viscosity application. Serving the following industries: pharmaceutical, biotechnology, fine chemical, food, beverage, and dairy industries. Inlets: (1) 2 in. dia. threaded fitting. Outlets: (1) 1-1/2 in. dia. threaded fitting. Overall dimensions: 20-1/2 in. L x 12 in. W x 10-1/2 in. H.