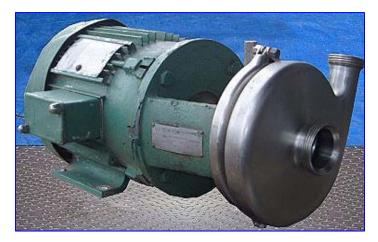

| Tri Clover C216 Centrifugal Pump |                          |
|----------------------------------|--------------------------|
| Mfg: Tri Clover                  | Model: C216TD18T-S       |
| Stock No. SPPP820.4a             | Serial No <u>.</u> M7922 |

Tri Clover C216 Centrifugal Pump. Model: C216TD18T-S. S/N: M7922. Capacity: 65 gpm @ 6.2 psi and 16 tdh. Impeller diameter: 4-1/2 in. Lincoln Motor, 3 hp, 1750 rpm, 230/460 V, 8.4/4.2 amps, 60 Hz, 3 phase. C-Series centrifugal pumps are engineered to deliver dependable performance and easy maintenance in virtually any low-viscosity application. Serving the following industries: pharmaceutical, biotechnology, fine chemical, food, beverage, and dairy industries. Inlets: (1) 2 in. dia. threaded fitting. Outlets: (1) 1-1/2 in. dia. threaded fitting. Overall dimensions: 20-1/2 in. L x 12 in. W x 10-1/2 in. H.