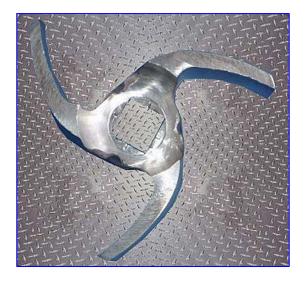

Tri Clover C216 Centrifugal Pump. Model: C216TD18T-S. S/N: M7922. Capacity: 65 gpm @ 6.2 psi and 16 tdh. Impeller diameter: 4-1/2 in. Lincoln Motor, 3 hp, 1750 rpm, 230/460 V, 8.4/4.2 amps, 60 Hz, 3 phase. C-Series centrifugal pumps are engineered to deliver dependable performance and easy maintenance in virtually any low-viscosity application. Serving the following industries: pharmaceutical, biotechnology, fine chemical, food, beverage, and dairy industries. Inlets: (1) 2 in. dia. threaded fitting. Outlets: (1) 1-1/2 in. dia. threaded fitting. Overall dimensions: 20-1/2 in. L x 12 in. W x 10-1/2 in. H.