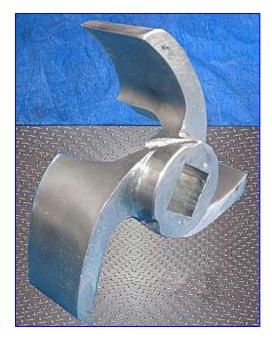

Tri Clover C216 Centrifugal Pump. Model: C216TD18T-S. S/N: M7922. Capacity: 65 gpm @ 6.2 psi and 16 tdh. Impeller diameter: 4-1/2 in. Lincoln Motor, 3 hp, 1750 rpm, 230/460 V, 8.4/4.2 amps, 60 Hz, 3 phase. C-Series centrifugal pumps are engineered to deliver dependable performance and easy maintenance in virtually any low-viscosity application. Serving the following industries: pharmaceutical, biotechnology, fine chemical, food, beverage, and dairy industries. Inlets: (1) 2 in. dia. threaded fitting. Outlets: (1) 1-1/2 in. dia. threaded fitting. Overall dimensions: 20-1/2 in. L x 12 in. W x 10-1/2 in. H.