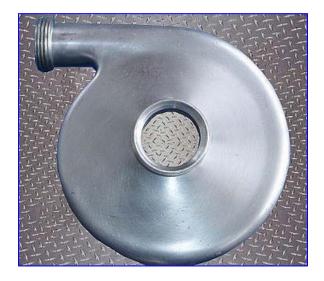

| Tri Clover C216 Centrifugal Pump |                          |
|----------------------------------|--------------------------|
| Mfg: Tri Clover                  | Model: C216TD18T-S       |
| Stock No. SPPP820.4a             | Serial No <u>.</u> M7922 |

Tri Clover C216 Centrifugal Pump. Model: C216TD18T-S. S/N: M7922. Capacity: 65 gpm @ 6.2 psi and 16 tdh. Impeller diameter: 4-1/2 in. Lincoln Motor, 3 hp, 1750 rpm, 230/460 V, 8.4/4.2 amps, 60 Hz, 3 phase. C-Series centrifugal pumps are engineered to deliver dependable performance and easy maintenance in virtually any low-viscosity application. Serving the following industries: pharmaceutical, biotechnology, fine chemical, food, beverage, and dairy industries. Inlets: (1) 2 in. dia. threaded fitting. Outlets: (1) 1-1/2 in. dia. threaded fitting. Overall dimensions: 20-1/2 in. L x 12 in. W x 10-1/2 in. H.