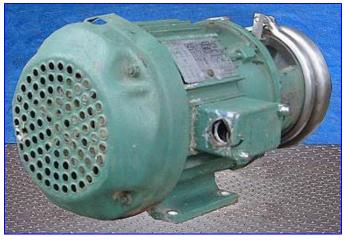

| Tri Clover C216 Centrifugal Pump |                          |
|----------------------------------|--------------------------|
| Mfg: Tri Clover                  | Model: C216TD18T-S       |
| Stock No. SPPP820.4a             | Serial No <u>.</u> M7922 |

Tri Clover C216 Centrifugal Pump. Model: C216TD18T-S. S/N: M7922. Capacity: 65 gpm @ 6.2 psi and 16 tdh. Impeller diameter: 4-1/2 in. Lincoln Motor, 3 hp, 1750 rpm, 230/460 V, 8.4/4.2 amps, 60 Hz, 3 phase. C-Series centrifugal pumps are engineered to deliver dependable performance and easy maintenance in virtually any low-viscosity application. Serving the following industries: pharmaceutical, biotechnology, fine chemical, food, beverage, and dairy industries. Inlets: (1) 2 in. dia. threaded fitting. Outlets: (1) 1-1/2 in. dia. threaded fitting. Overall dimensions: 20-1/2 in. L x 12 in. W x 10-1/2 in. H.