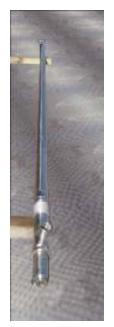

Advanced Process Solutions Stainless Steel Corrugated Triple Tube Heat Exchanger-3 tubes. Model: T3WC-3x2.5x1x20. S/N: 10846-0000. Initially used in food processing, these have 316 stainless steel product contact surfaces. Outer tube dimensions: 3 in. ID x 19 ft. 5 in. L, total holding capacity: 5 gallons. Intermediate tube dimensions: 2-9/64 in. ID x 19 ft. 5 in. L, total holding capacity: 4.4 gallons. Inner tube dimensions: 27/32 ID x 19 ft. 5 in. L, total holding capacity: 0.6 gallons. Inlets/outlets: (2) 2 in. dia. S-line fittings, (2) 1  $\frac{1}{2}$  in. dia. S-line fittings, (2) 1 in. dia. S-Line fitting. Overall dimensions: 19 ft. 5 in. L x 6 in. W x 3 in. H.(ACN127).