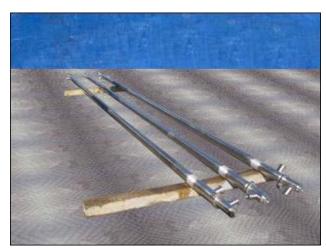

| Advanced Process Solutions Stainless Steel Corrugated Triple Tube Heat Exchanger - 3 tubes |                        |
|--------------------------------------------------------------------------------------------|------------------------|
| Mfg: Advanced Process Solutions                                                            | Model: T3WC-3x2.5x1x20 |
| Stock No. SPGT073A                                                                         | Serial No: 10846-0000  |

Advanced Process Solutions Stainless Steel Corrugated Triple Tube Heat Exchanger-3 tubes. Model: T3WC-3x2.5x1x20. S/N: 10846-0000. Initially used in food processing, these have 316 stainless steel product contact surfaces. Outer tube dimensions: 3 in. ID x 19 ft. 5 in. L, total holding capacity: 5 gallons. Intermediate tube dimensions: 2-9/64 in. ID x 19 ft. 5 in. L, total holding capacity: 4.4 gallons. Inner tube dimensions: 27/32 ID x 19 ft. 5 in. L, total holding capacity: 0.6 gallons. Inlets/outlets: (2) 2 in. dia. S-line fittings, (2) 1  $\frac{1}{2}$  in. dia. S-line fittings, (2) 1 in. dia. S-Line fitting. Overall dimensions: 19 ft. 5 in. L x 6 in. W x 3 in. H.(ACN127).