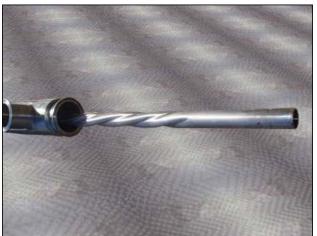

Advanced Process Solutions Stainless Steel Corrugated Triple Tube Heat Exchanger-3 tubes. Model: T3WC-3x2.5x1x20. S/N: 10846-0000. Initially used in food processing, these have 316 stainless steel product contact surfaces. Outer tube dimensions: 3 in. ID x 19 ft. 5 in. L, total holding capacity: 5 gallons. Intermediate tube dimensions: 2-9/64 in. ID x 19 ft. 5 in. L, total holding capacity: 4.4 gallons. Inner tube dimensions: 27/32 ID x 19 ft. 5 in. L, total holding capacity: 0.6 gallons. Inlets/outlets: (2) 2 in. dia. S-line fittings, (2) 1  $\frac{1}{2}$  in. dia. S-line fittings, (2) 1 in. dia. S-Line fitting. Overall dimensions: 19 ft. 5 in. L x 6 in. W x 3 in. H.(ACN127).