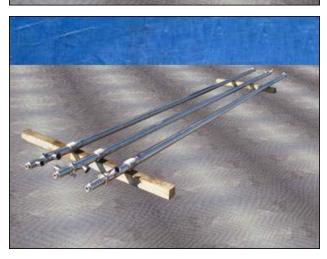

| Advanced Process Solutions Stainless Steel Corrugated Triple Tube Heat Exchanger - 3 tubes |                        |
|--------------------------------------------------------------------------------------------|------------------------|
| Mfg: Advanced Process Solutions                                                            | Model: T3WC-3x2.5x1x20 |
| Stock No. SPGT073A                                                                         | Serial No: 10846-0000  |

Advanced Process Solutions Stainless Steel Corrugated Triple Tube Heat Exchanger-3 tubes. Model: T3WC-3x2.5x1x20. S/N: 10846-0000. Initially used in food processing, these have 316 stainless steel product contact surfaces. Outer tube dimensions: 3 in. ID x 19 ft. 5 in. L, total holding capacity: 5 gallons. Intermediate tube dimensions: 2-9/64 in. ID x 19 ft. 5 in. L, total holding capacity: 4.4 gallons. Inner tube dimensions: 27/32 ID x 19 ft. 5 in. L, total holding capacity: 0.6 gallons. Inlets/outlets: (2) 2 in. dia. S-line fittings, (2) 1  $\frac{1}{2}$  in. dia. S-line fittings, (2) 1 in. dia. S-Line fitting. Overall dimensions: 19 ft. 5 in. L x 6 in. W x 3 in. H.(ACN127).