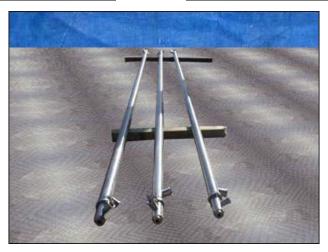

| Advanced Process Solutions Stainless Steel Corrugated Triple Tube Heat Exchanger - 3 tubes |                        |
|--------------------------------------------------------------------------------------------|------------------------|
| Mfg: Advanced Process Solutions                                                            | Model: T3WC-3x2.5x1x20 |
| Stock No. SPGT073A                                                                         | Serial No: 10846-0000  |

Advanced Process Solutions Stainless Steel Corrugated Triple Tube Heat Exchanger-3 tubes. Model: T3WC-3x2.5x1x20. S/N: 10846-0000. Initially used in food processing, these have 316 stainless steel product contact surfaces. Outer tube dimensions: 3 in. ID x 19 ft. 5 in. L, total holding capacity: 5 gallons. Intermediate tube dimensions: 2-9/64 in. ID x 19 ft. 5 in. L, total holding capacity: 4.4 gallons. Inner tube dimensions: 27/32 ID x 19 ft. 5 in. L, total holding capacity: 0.6 gallons. Inlets/outlets: (2) 2 in. dia. S-line fittings, (2) 1  $\frac{1}{2}$  in. dia. S-line fittings, (2) 1 in. dia. S-Line fitting. Overall dimensions: 19 ft. 5 in. L x 6 in. W x 3 in. H.(ACN127).