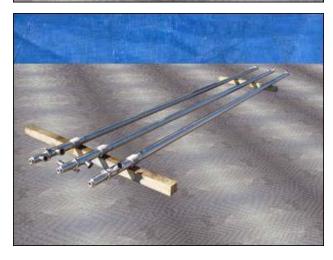

Advanced Process Solutions Stainless Steel Corrugated Triple Tube Heat Exchanger-3 tubes. Model: T3WC-3x2.5x1x20. S/N: 10846-0000. Initially used in food processing, these have 316 stainless steel product contact surfaces. Outer tube dimensions: 3 in. ID x 19 ft. 5 in. L, total holding capacity: 5 gallons. Intermediate tube dimensions: 2-9/64 in. ID x 19 ft. 5 in. L, total holding capacity: 4.4 gallons. Inner tube dimensions: 27/32 ID x 19 ft. 5 in. L, total holding capacity: 0.6 gallons. Inlets/outlets: (2) 2 in. dia. S-line fittings, (2) 1  $\frac{1}{2}$  in. dia. S-line fittings, (2) 1 in. dia. S-Line fitting. Overall dimensions: 19 ft. 5 in. L x 6 in. W x 3 in. H.(ACN127).