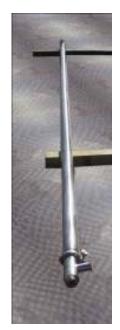

Advanced Process Solutions Stainless Steel Corrugated Triple Tube Heat Exchanger-3 tubes. Model: T3WC-3x2.5x1x20. S/N: 10846-0000. Initially used in food processing, these have 316 stainless steel product contact surfaces. Outer tube dimensions: 3 in. ID x 19 ft. 5 in. L, total holding capacity: 5 gallons. Intermediate tube dimensions: 2-9/64 in. ID x 19 ft. 5 in. L, total holding capacity: 4.4 gallons. Inner tube dimensions: 27/32 ID x 19 ft. 5 in. L, total holding capacity: 0.6 gallons. Inlets/outlets: (2) 2 in. dia. S-line fittings, (2) 1  $\frac{1}{2}$  in. dia. S-line fittings, (2) 1 in. dia. S-Line fitting. Overall dimensions: 19 ft. 5 in. L x 6 in. W x 3 in. H.(ACN127).