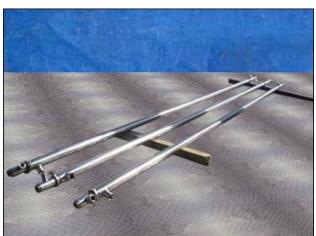

| Advanced Process Solutions Stainless Steel Corrugated Triple Tube Heat Exchanger - 3 tubes |                        |
|--------------------------------------------------------------------------------------------|------------------------|
| Mfg: Advanced Process Solutions                                                            | Model: T3WC-3x2.5x1x20 |
| Stock No. SPGT073A                                                                         | Serial No: 10846-0000  |

Advanced Process Solutions Stainless Steel Corrugated Triple Tube Heat Exchanger-3 tubes. Model: T3WC-3x2.5x1x20. S/N: 10846-0000. Initially used in food processing, these have 316 stainless steel product contact surfaces. Outer tube dimensions: 3 in. ID x 19 ft. 5 in. L, total holding capacity: 5 gallons. Intermediate tube dimensions: 2-9/64 in. ID x 19 ft. 5 in. L, total holding capacity: 4.4 gallons. Inner tube dimensions: 27/32 ID x 19 ft. 5 in. L, total holding capacity: 0.6 gallons. Inlets/outlets: (2) 2 in. dia. S-line fittings, (2) 1  $\frac{1}{2}$  in. dia. S-line fittings, (2) 1 in. dia. S-Line fitting. Overall dimensions: 19 ft. 5 in. L x 6 in. W x 3 in. H.(ACN127).