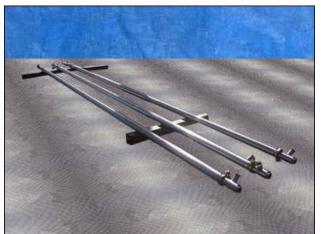

Advanced Process Solutions Stainless Steel Corrugated Triple Tube Heat Exchanger-3 tubes. Model: T3WC-3x2.5x1x20. S/N: 10846-0000. Initially used in food processing, these have 316 stainless steel product contact surfaces. Outer tube dimensions: 3 in. ID x 19 ft. 5 in. L, total holding capacity: 5 gallons. Intermediate tube dimensions: 2-9/64 in. ID x 19 ft. 5 in. L, total holding capacity: 4.4 gallons. Inner tube dimensions: 27/32 ID x 19 ft. 5 in. L, total holding capacity: 0.6 gallons. Inlets/outlets: (2) 2 in. dia. S-line fittings, (2) 1  $\frac{1}{2}$  in. dia. S-line fittings, (2) 1 in. dia. S-Line fitting. Overall dimensions: 19 ft. 5 in. L x 6 in. W x 3 in. H.(ACN127).