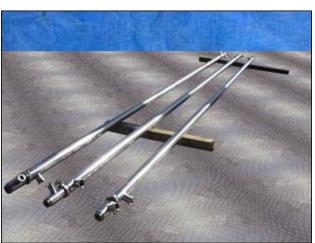

| Advanced Process Solutions Stainless Steel Corrugated Triple Tube Heat Exchanger - 3 tubes |                        |
|--------------------------------------------------------------------------------------------|------------------------|
| Mfg: Advanced Process Solutions                                                            | Model: T3WC-3x2.5x1x20 |
| Stock No. SPGT073A                                                                         | Serial No: 10846-0000  |

Advanced Process Solutions Stainless Steel Corrugated Triple Tube Heat Exchanger-3 tubes. Model: T3WC-3x2.5x1x20. S/N: 10846-0000. Initially used in food processing, these have 316 stainless steel product contact surfaces. Outer tube dimensions: 3 in. ID x 19 ft. 5 in. L, total holding capacity: 5 gallons. Intermediate tube dimensions: 2-9/64 in. ID x 19 ft. 5 in. L, total holding capacity: 4.4 gallons. Inner tube dimensions: 27/32 ID x 19 ft. 5 in. L, total holding capacity: 0.6 gallons. Inlets/outlets: (2) 2 in. dia. S-line fittings, (2) 1  $\frac{1}{2}$  in. dia. S-line fittings, (2) 1 in. dia. S-Line fitting. Overall dimensions: 19 ft. 5 in. L x 6 in. W x 3 in. H.(ACN127).