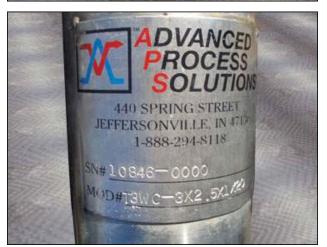

| Advanced Process Solutions Stainless Steel Corrugated Triple Tube Heat Exchanger - 3 tubes |                        |
|--------------------------------------------------------------------------------------------|------------------------|
| Mfg: Advanced Process Solutions                                                            | Model: T3WC-3x2.5x1x20 |
| Stock No. SPGT073A                                                                         | Serial No: 10846-0000  |

Advanced Process Solutions Stainless Steel Corrugated Triple Tube Heat Exchanger-3 tubes. Model: T3WC-3x2.5x1x20. S/N: 10846-0000. Initially used in food processing, these have 316 stainless steel product contact surfaces. Outer tube dimensions: 3 in. ID x 19 ft. 5 in. L, total holding capacity: 5 gallons. Intermediate tube dimensions: 2-9/64 in. ID x 19 ft. 5 in. L, total holding capacity: 4.4 gallons. Inner tube dimensions: 27/32 ID x 19 ft. 5 in. L, total holding capacity: 0.6 gallons. Inlets/outlets: (2) 2 in. dia. S-line fittings, (2) 1  $\frac{1}{2}$  in. dia. S-line fittings, (2) 1 in. dia. S-Line fitting. Overall dimensions: 19 ft. 5 in. L x 6 in. W x 3 in. H.(ACN127).