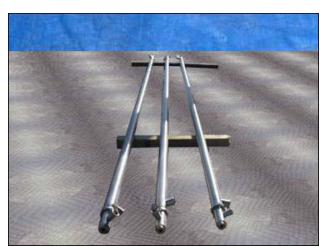

| Advanced Process Solutions Stainless Steel Corrugated Triple Tube Heat Exchanger - 3 tubes |                        |
|--------------------------------------------------------------------------------------------|------------------------|
| Mfg: Advanced Process Solutions                                                            | Model: T3WC-3x2.5x1x20 |
| Stock No. SPGT073A                                                                         | Serial No: 10846-0000  |

Advanced Process Solutions Stainless Steel Corrugated Triple Tube Heat Exchanger-3 tubes. Model: T3WC-3x2.5x1x20. S/N: 10846-0000. Initially used in food processing, these have 316 stainless steel product contact surfaces. Outer tube dimensions: 3 in. ID x 19 ft. 5 in. L, total holding capacity: 5 gallons. Intermediate tube dimensions: 2-9/64 in. ID x 19 ft. 5 in. L, total holding capacity: 4.4 gallons. Inner tube dimensions: 27/32 ID x 19 ft. 5 in. L, total holding capacity: 0.6 gallons. Inlets/outlets: (2) 2 in. dia. S-line fittings, (2) 1  $\frac{1}{2}$  in. dia. S-line fittings, (2) 1 in. dia. S-Line fitting. Overall dimensions: 19 ft. 5 in. L x 6 in. W x 3 in. H.(ACN127).