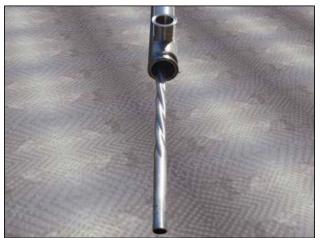

Advanced Process Solutions Stainless Steel Corrugated Triple Tube Heat Exchanger-3 tubes. Model: T3WC-3x2.5x1x20. S/N: 10846-0000. Initially used in food processing, these have 316 stainless steel product contact surfaces. Outer tube dimensions: 3 in. ID x 19 ft. 5 in. L, total holding capacity: 5 gallons. Intermediate tube dimensions: 2-9/64 in. ID x 19 ft. 5 in. L, total holding capacity: 4.4 gallons. Inner tube dimensions: 27/32 ID x 19 ft. 5 in. L, total holding capacity: 0.6 gallons. Inlets/outlets: (2) 2 in. dia. S-line fittings, (2) 1  $\frac{1}{2}$  in. dia. S-line fittings, (2) 1 in. dia. S-Line fitting. Overall dimensions: 19 ft. 5 in. L x 6 in. W x 3 in. H.(ACN127).