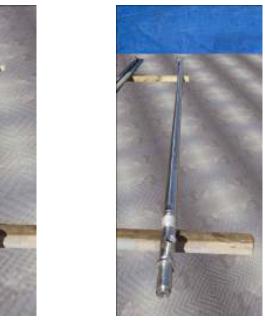

Advanced Process Solutions Stainless Steel Corrugated Triple Tube Heat Exchanger-3 tubes. Model: T3WC-3x2.5x1x20. S/N: 10846-0000. Initially used in food processing, these have 316 stainless steel product contact surfaces. Outer tube dimensions: 3 in. ID x 19 ft. 5 in. L, total holding capacity: 5 gallons. Intermediate tube dimensions: 2-9/64 in. ID x 19 ft. 5 in. L, total holding capacity: 4.4 gallons. Inner tube dimensions: 27/32 ID x 19 ft. 5 in. L, total holding capacity: 0.6 gallons. Inlets/outlets: (2) 2 in. dia. S-line fittings, (2) 1  $\frac{1}{2}$  in. dia. S-line fittings, (2) 1 in. dia. S-Line fitting. Overall dimensions: 19 ft. 5 in. L x 6 in. W x 3 in. H.(ACN127).