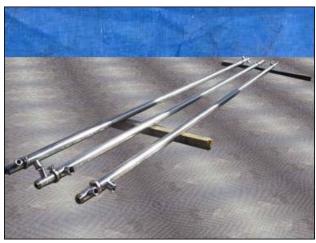

| Advanced Process Solutions Stainless Steel Corrugated Triple Tube Heat Exchanger - 3 tubes |                        |
|--------------------------------------------------------------------------------------------|------------------------|
| Mfg: Advanced Process Solutions                                                            | Model: T3WC-3x2.5x1x20 |
| Stock No. SPGT073A                                                                         | Serial No: 10846-0000  |

Advanced Process Solutions Stainless Steel Corrugated Triple Tube Heat Exchanger-3 tubes. Model: T3WC-3x2.5x1x20. S/N: 10846-0000. Initially used in food processing, these have 316 stainless steel product contact surfaces. Outer tube dimensions: 3 in. ID x 19 ft. 5 in. L, total holding capacity: 5 gallons. Intermediate tube dimensions: 2-9/64 in. ID x 19 ft. 5 in. L, total holding capacity: 4.4 gallons. Inner tube dimensions: 27/32 ID x 19 ft. 5 in. L, total holding capacity: 0.6 gallons. Inlets/outlets: (2) 2 in. dia. S-line fittings, (2) 1  $\frac{1}{2}$  in. dia. S-line fittings, (2) 1 in. dia. S-Line fitting. Overall dimensions: 19 ft. 5 in. L x 6 in. W x 3 in. H.(ACN127).