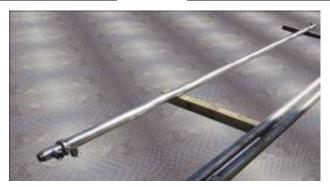

Advanced Process Solutions Stainless Steel Corrugated Triple Tube Heat Exchanger-3 tubes. Model: T3WC-3x2.5x1x20. S/N: 10846-0000. Initially used in food processing, these have 316 stainless steel product contact surfaces. Outer tube dimensions: 3 in. ID x 19 ft. 5 in. L, total holding capacity: 5 gallons. Intermediate tube dimensions: 2-9/64 in. ID x 19 ft. 5 in. L, total holding capacity: 4.4 gallons. Inner tube dimensions: 27/32 ID x 19 ft. 5 in. L, total holding capacity: 0.6 gallons. Inlets/outlets: (2) 2 in. dia. S-line fittings, (2) 1  $\frac{1}{2}$  in. dia. S-line fittings, (2) 1 in. dia. S-Line fitting. Overall dimensions: 19 ft. 5 in. L x 6 in. W x 3 in. H.(ACN127).