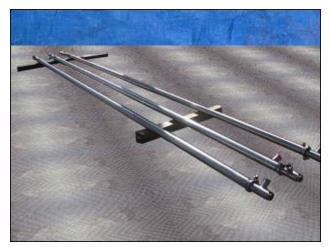

Advanced Process Solutions Stainless Steel Corrugated Triple Tube Heat Exchanger-3 tubes. Model: T3WC-3x2.5x1x20. S/N: 10846-0000. Initially used in food processing, these have 316 stainless steel product contact surfaces. Outer tube dimensions: 3 in. ID x 19 ft. 5 in. L, total holding capacity: 5 gallons. Intermediate tube dimensions: 2-9/64 in. ID x 19 ft. 5 in. L, total holding capacity: 4.4 gallons. Inner tube dimensions: 27/32 ID x 19 ft. 5 in. L, total holding capacity: 0.6 gallons. Inlets/outlets: (2) 2 in. dia. S-line fittings, (2) 1  $\frac{1}{2}$  in. dia. S-line fittings, (2) 1 in. dia. S-Line fitting. Overall dimensions: 19 ft. 5 in. L x 6 in. W x 3 in. H.(ACN127).