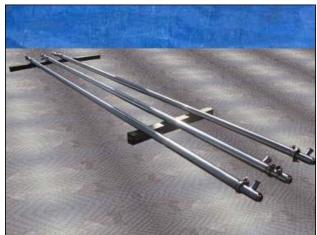

Advanced Process Solutions Stainless Steel Corrugated Triple Tube Heat Exchanger-3 tubes. Model: T3WC-3x2.5x1x20. S/N: 10846-0000. Initially used in food processing, these have 316 stainless steel product contact surfaces. Outer tube dimensions: 3 in. ID x 19 ft. 5 in. L, total holding capacity: 5 gallons. Intermediate tube dimensions: 2-9/64 in. ID x 19 ft. 5 in. L, total holding capacity: 4.4 gallons. Inner tube dimensions: 27/32 ID x 19 ft. 5 in. L, total holding capacity: 0.6 gallons. Inlets/outlets: (2) 2 in. dia. S-line fittings, (2) 1  $\frac{1}{2}$  in. dia. S-line fittings, (2) 1 in. dia. S-Line fitting. Overall dimensions: 19 ft. 5 in. L x 6 in. W x 3 in. H.(ACN127).