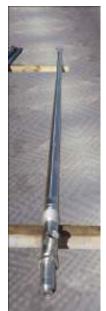

Advanced Process Solutions Stainless Steel Corrugated Triple Tube Heat Exchanger-3 tubes. Model: T3WC-3x2.5x1x20. S/N: 10846-0000. Initially used in food processing, these have 316 stainless steel product contact surfaces. Outer tube dimensions: 3 in. ID x 19 ft. 5 in. L, total holding capacity: 5 gallons. Intermediate tube dimensions: 2-9/64 in. ID x 19 ft. 5 in. L, total holding capacity: 4.4 gallons. Inner tube dimensions: 27/32 ID x 19 ft. 5 in. L, total holding capacity: 0.6 gallons. Inlets/outlets: (2) 2 in. dia. S-line fittings, (2) 1  $\frac{1}{2}$  in. dia. S-line fittings, (2) 1 in. dia. S-Line fitting. Overall dimensions: 19 ft. 5 in. L x 6 in. W x 3 in. H.(ACN127).