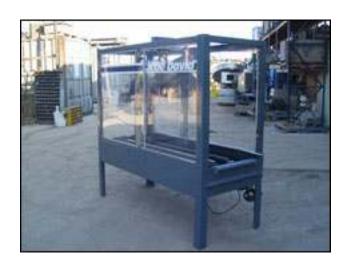

| Loveshaw Corporation Little David® Automatic Uniform Case Sealer |                       |
|------------------------------------------------------------------|-----------------------|
| Mfg: Loveshaw Corporation                                        | Model: LD16A          |
| Stock No: SSBF218                                                | Serial No: 104209316A |

Loveshaw Corporation Little David® Automatic Uniform Case Sealer. Model: LD16A. S/N: 140209316A. The LD16A is an automatic case sealer that is manually adjustable to a wide range of box sizes. Carton capacity(Min /Max): 8 in./2 ft. L x 5 in./1 ft. 8 in. W x 4-1/2 in./1 ft. 8 in. H. Automatic top and bottom case sealer. Conveyor dimensions: 6 ft. L x 1 ft. W (double belt). Conveyor infeed/exit height: 2 ft.6 in. Taping head is designed for use with pressure sensitive tape. Power requirements: 240 V, single phase. Line air pressure required: 65 psi minimum. (1) Baldor electric motor, 1/3 hp, 1725 rpm, 115/208-230 V, 6.4/3.2 amps, 60 Hz, single phase. Approximate weight: 650 lbs. Overall Dimensions: 6 ft. 7-1/2 in. L x 3 ft. W x 6 ft. 3 in. H.