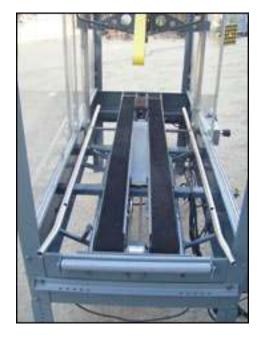

Loveshaw Corporation Little David® Automatic Uniform Case Sealer. Model: LD16A. S/N: 140209316A. The LD16A is an automatic case sealer that is manually adjustable to a wide range of box sizes. Carton capacity(Min /Max): 8 in./2 ft. L x 5 in./1 ft. 8 in. W x 4-1/2 in./1 ft. 8 in. H. Automatic top and bottom case sealer. Conveyor dimensions: 6 ft. L x 1 ft. W (double belt). Conveyor infeed/exit height: 2 ft.6 in. Taping head is designed for use with pressure sensitive tape. Power requirements: 240 V, single phase. Line air pressure required: 65 psi minimum. (1) Baldor electric motor, 1/3 hp, 1725 rpm, 115/208-230 V, 6.4/3.2 amps, 60 Hz, single phase. Approximate weight: 650 lbs. Overall Dimensions: 6 ft. 7-1/2 in. L x 3 ft. W x 6 ft. 3 in. H.