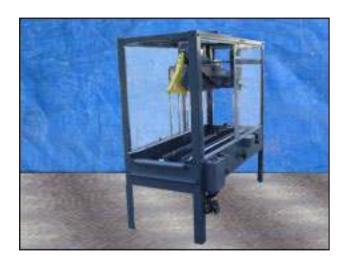

Loveshaw Corporation Little David® Automatic Uniform Case Sealer. Model: LD16A. S/N: 140209316A. The LD16A is an automatic case sealer that is manually adjustable to a wide range of box sizes. Carton capacity(Min /Max): 8 in./2 ft. L x 5 in./1 ft. 8 in. W x 4-1/2 in./1 ft. 8 in. H. Automatic top and bottom case sealer. Conveyor dimensions: 6 ft. L x 1 ft. W (double belt). Conveyor infeed/exit height: 2 ft.6 in. Taping head is designed for use with pressure sensitive tape. Power requirements: 240 V, single phase. Line air pressure required: 65 psi minimum. (1) Baldor electric motor, 1/3 hp, 1725 rpm, 115/208-230 V, 6.4/3.2 amps, 60 Hz, single phase. Approximate weight: 650 lbs. Overall Dimensions: 6 ft. 7-1/2 in. L x 3 ft. W x 6 ft. 3 in. H.