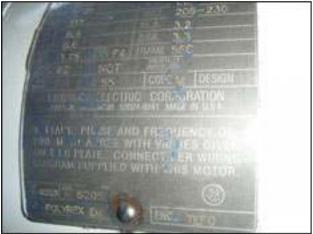

Loveshaw Corporation Little David® Automatic Uniform Case Sealer. Model: LD16A. S/N: 140209316A. The LD16A is an automatic case sealer that is manually adjustable to a wide range of box sizes. Carton capacity(Min /Max): 8 in./2 ft. L x 5 in./1 ft. 8 in. W x 4-1/2 in./1 ft. 8 in. H. Automatic top and bottom case sealer. Conveyor dimensions: 6 ft. L x 1 ft. W (double belt). Conveyor infeed/exit height: 2 ft.6 in. Taping head is designed for use with pressure sensitive tape. Power requirements: 240 V, single phase. Line air pressure required: 65 psi minimum. (1) Baldor electric motor, 1/3 hp, 1725 rpm, 115/208-230 V, 6.4/3.2 amps, 60 Hz, single phase. Approximate weight: 650 lbs. Overall Dimensions: 6 ft. 7-1/2 in. L x 3 ft. W x 6 ft. 3 in. H.