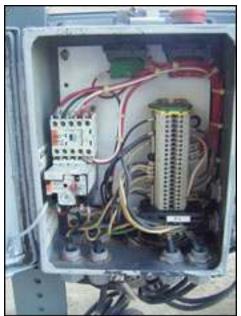

Loveshaw Corporation Little David® Automatic Uniform Case Sealer. Model: LD16A. S/N: 140209316A. The LD16A is an automatic case sealer that is manually adjustable to a wide range of box sizes. Carton capacity(Min /Max): 8 in./2 ft. L x 5 in./1 ft. 8 in. W x 4-1/2 in./1 ft. 8 in. H. Automatic top and bottom case sealer. Conveyor dimensions: 6 ft. L x 1 ft. W (double belt). Conveyor infeed/exit height: 2 ft.6 in. Taping head is designed for use with pressure sensitive tape. Power requirements: 240 V, single phase. Line air pressure required: 65 psi minimum. (1) Baldor electric motor, 1/3 hp, 1725 rpm, 115/208-230 V, 6.4/3.2 amps, 60 Hz, single phase. Approximate weight: 650 lbs. Overall Dimensions: 6 ft. 7-1/2 in. L x 3 ft. W x 6 ft. 3 in. H.