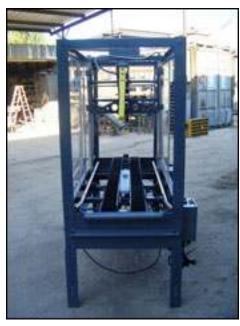

| Loveshaw Corporation Little David® Automatic Uniform Case Sealer |                       |
|------------------------------------------------------------------|-----------------------|
| Mfg: Loveshaw Corporation                                        | Model: LD16A          |
| Stock No: SSBF218                                                | Serial No: 104209316A |

Loveshaw Corporation Little David® Automatic Uniform Case Sealer. Model: LD16A. S/N: 140209316A. The LD16A is an automatic case sealer that is manually adjustable to a wide range of box sizes. Carton capacity(Min /Max): 8 in./2 ft. L x 5 in./1 ft. 8 in. W x 4-1/2 in./1 ft. 8 in. H. Automatic top and bottom case sealer. Conveyor dimensions: 6 ft. L x 1 ft. W (double belt). Conveyor infeed/exit height: 2 ft.6 in. Taping head is designed for use with pressure sensitive tape. Power requirements: 240 V, single phase. Line air pressure required: 65 psi minimum. (1) Baldor electric motor, 1/3 hp, 1725 rpm, 115/208-230 V, 6.4/3.2 amps, 60 Hz, single phase. Approximate weight: 650 lbs. Overall Dimensions: 6 ft. 7-1/2 in. L x 3 ft. W x 6 ft. 3 in. H.