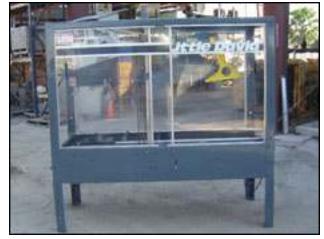

| Loveshaw Corporation Little David® Automatic Uniform Case Sealer |                       |
|------------------------------------------------------------------|-----------------------|
| Mfg: Loveshaw Corporation                                        | Model: LD16A          |
| Stock No: SSBF218                                                | Serial No: 104209316A |

Loveshaw Corporation Little David® Automatic Uniform Case Sealer. Model: LD16A. S/N: 140209316A. The LD16A is an automatic case sealer that is manually adjustable to a wide range of box sizes. Carton capacity(Min /Max): 8 in./2 ft. L x 5 in./1 ft. 8 in. W x 4-1/2 in./1 ft. 8 in. H. Automatic top and bottom case sealer. Conveyor dimensions: 6 ft. L x 1 ft. W (double belt). Conveyor infeed/exit height: 2 ft.6 in. Taping head is designed for use with pressure sensitive tape. Power requirements: 240 V, single phase. Line air pressure required: 65 psi minimum. (1) Baldor electric motor, 1/3 hp, 1725 rpm, 115/208-230 V, 6.4/3.2 amps, 60 Hz, single phase. Approximate weight: 650 lbs. Overall Dimensions: 6 ft. 7-1/2 in. L x 3 ft. W x 6 ft. 3 in. H.