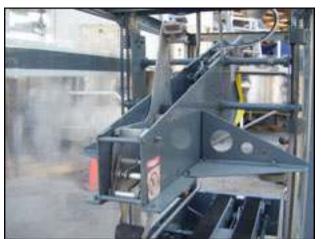

Loveshaw Corporation Little David® Automatic Uniform Case Sealer. Model: LD16A. S/N: 140209316A. The LD16A is an automatic case sealer that is manually adjustable to a wide range of box sizes. Carton capacity(Min /Max): 8 in./2 ft. L x 5 in./1 ft. 8 in. W x 4-1/2 in./1 ft. 8 in. H. Automatic top and bottom case sealer. Conveyor dimensions: 6 ft. L x 1 ft. W (double belt). Conveyor infeed/exit height: 2 ft.6 in. Taping head is designed for use with pressure sensitive tape. Power requirements: 240 V, single phase. Line air pressure required: 65 psi minimum. (1) Baldor electric motor, 1/3 hp, 1725 rpm, 115/208-230 V, 6.4/3.2 amps, 60 Hz, single phase. Approximate weight: 650 lbs. Overall Dimensions: 6 ft. 7-1/2 in. L x 3 ft. W x 6 ft. 3 in. H.