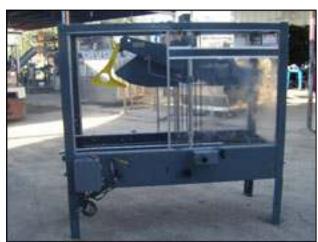

Loveshaw Corporation Little David® Automatic Uniform Case Sealer. Model: LD16A. S/N: 140209316A. The LD16A is an automatic case sealer that is manually adjustable to a wide range of box sizes. Carton capacity(Min /Max): 8 in./2 ft. L x 5 in./1 ft. 8 in. W x 4-1/2 in./1 ft. 8 in. H. Automatic top and bottom case sealer. Conveyor dimensions: 6 ft. L x 1 ft. W (double belt). Conveyor infeed/exit height: 2 ft.6 in. Taping head is designed for use with pressure sensitive tape. Power requirements: 240 V, single phase. Line air pressure required: 65 psi minimum. (1) Baldor electric motor, 1/3 hp, 1725 rpm, 115/208-230 V, 6.4/3.2 amps, 60 Hz, single phase. Approximate weight: 650 lbs. Overall Dimensions: 6 ft. 7-1/2 in. L x 3 ft. W x 6 ft. 3 in. H.