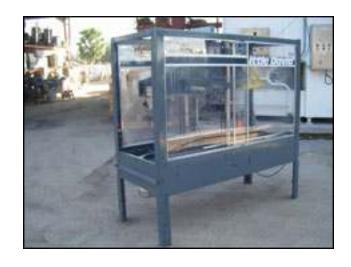

| Loveshaw Corporation Little David® Automatic Uniform Case Sealer |                       |
|------------------------------------------------------------------|-----------------------|
| Mfg: Loveshaw Corporation                                        | Model: LD16A          |
| Stock No: SSBF218                                                | Serial No: 104209316A |

Loveshaw Corporation Little David® Automatic Uniform Case Sealer. Model: LD16A. S/N: 140209316A. The LD16A is an automatic case sealer that is manually adjustable to a wide range of box sizes. Carton capacity(Min /Max): 8 in./2 ft. L x 5 in./1 ft. 8 in. W x 4-1/2 in./1 ft. 8 in. H. Automatic top and bottom case sealer. Conveyor dimensions: 6 ft. L x 1 ft. W (double belt). Conveyor infeed/exit height: 2 ft.6 in. Taping head is designed for use with pressure sensitive tape. Power requirements: 240 V, single phase. Line air pressure required: 65 psi minimum. (1) Baldor electric motor, 1/3 hp, 1725 rpm, 115/208-230 V, 6.4/3.2 amps, 60 Hz, single phase. Approximate weight: 650 lbs. Overall Dimensions: 6 ft. 7-1/2 in. L x 3 ft. W x 6 ft. 3 in. H.