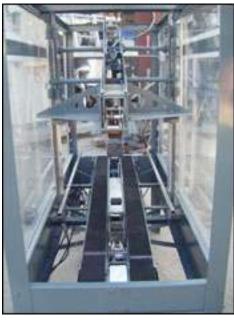

Loveshaw Corporation Little David® Automatic Uniform Case Sealer. Model: LD16A. S/N: 140209316A. The LD16A is an automatic case sealer that is manually adjustable to a wide range of box sizes. Carton capacity(Min /Max): 8 in./2 ft. L x 5 in./1 ft. 8 in. W x 4-1/2 in./1 ft. 8 in. H. Automatic top and bottom case sealer. Conveyor dimensions: 6 ft. L x 1 ft. W (double belt). Conveyor infeed/exit height: 2 ft.6 in. Taping head is designed for use with pressure sensitive tape. Power requirements: 240 V, single phase. Line air pressure required: 65 psi minimum. (1) Baldor electric motor, 1/3 hp, 1725 rpm, 115/208-230 V, 6.4/3.2 amps, 60 Hz, single phase. Approximate weight: 650 lbs. Overall Dimensions: 6 ft. 7-1/2 in. L x 3 ft. W x 6 ft. 3 in. H.