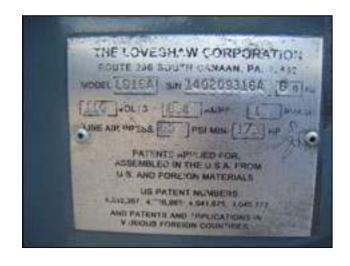

| Loveshaw Corporation Little David® Automatic Uniform Case Sealer |                       |
|------------------------------------------------------------------|-----------------------|
| Mfg: Loveshaw Corporation                                        | Model: LD16A          |
| Stock No: SSBF218                                                | Serial No: 104209316A |

Loveshaw Corporation Little David® Automatic Uniform Case Sealer. Model: LD16A. S/N: 140209316A. The LD16A is an automatic case sealer that is manually adjustable to a wide range of box sizes. Carton capacity(Min /Max): 8 in./2 ft. L x 5 in./1 ft. 8 in. W x 4-1/2 in./1 ft. 8 in. H. Automatic top and bottom case sealer. Conveyor dimensions: 6 ft. L x 1 ft. W (double belt). Conveyor infeed/exit height: 2 ft.6 in. Taping head is designed for use with pressure sensitive tape. Power requirements: 240 V, single phase. Line air pressure required: 65 psi minimum. (1) Baldor electric motor, 1/3 hp, 1725 rpm, 115/208-230 V, 6.4/3.2 amps, 60 Hz, single phase. Approximate weight: 650 lbs. Overall Dimensions: 6 ft. 7-1/2 in. L x 3 ft. W x 6 ft. 3 in. H.