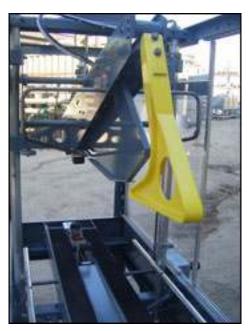

| Loveshaw Corporation Little David® Automatic Uniform Case Sealer |                       |
|------------------------------------------------------------------|-----------------------|
| Mfg: Loveshaw Corporation                                        | Model: LD16A          |
| Stock No: SSBF218                                                | Serial No: 104209316A |

Loveshaw Corporation Little David® Automatic Uniform Case Sealer. Model: LD16A. S/N: 140209316A. The LD16A is an automatic case sealer that is manually adjustable to a wide range of box sizes. Carton capacity(Min /Max): 8 in./2 ft. L x 5 in./1 ft. 8 in. W x 4-1/2 in./1 ft. 8 in. H. Automatic top and bottom case sealer. Conveyor dimensions: 6 ft. L x 1 ft. W (double belt). Conveyor infeed/exit height: 2 ft.6 in. Taping head is designed for use with pressure sensitive tape. Power requirements: 240 V, single phase. Line air pressure required: 65 psi minimum. (1) Baldor electric motor, 1/3 hp, 1725 rpm, 115/208-230 V, 6.4/3.2 amps, 60 Hz, single phase. Approximate weight: 650 lbs. Overall Dimensions: 6 ft. 7-1/2 in. L x 3 ft. W x 6 ft. 3 in. H.