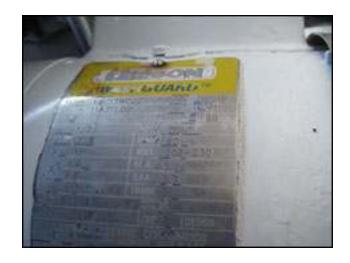

Loveshaw Corporation Little David® Automatic Uniform Case Sealer. Model: LD16A. S/N: 140209316A. The LD16A is an automatic case sealer that is manually adjustable to a wide range of box sizes. Carton capacity(Min /Max): 8 in./2 ft. L x 5 in./1 ft. 8 in. W x 4-1/2 in./1 ft. 8 in. H. Automatic top and bottom case sealer. Conveyor dimensions: 6 ft. L x 1 ft. W (double belt). Conveyor infeed/exit height: 2 ft.6 in. Taping head is designed for use with pressure sensitive tape. Power requirements: 240 V, single phase. Line air pressure required: 65 psi minimum. (1) Baldor electric motor, 1/3 hp, 1725 rpm, 115/208-230 V, 6.4/3.2 amps, 60 Hz, single phase. Approximate weight: 650 lbs. Overall Dimensions: 6 ft. 7-1/2 in. L x 3 ft. W x 6 ft. 3 in. H.