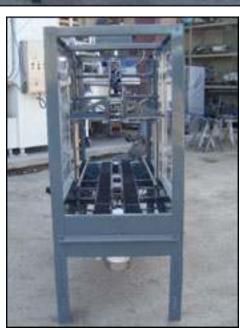

Loveshaw Corporation Little David® Automatic Uniform Case Sealer. Model: LD16A. S/N: 140209316A. The LD16A is an automatic case sealer that is manually adjustable to a wide range of box sizes. Carton capacity(Min /Max): 8 in./2 ft. L x 5 in./1 ft. 8 in. W x 4-1/2 in./1 ft. 8 in. H. Automatic top and bottom case sealer. Conveyor dimensions: 6 ft. L x 1 ft. W (double belt). Conveyor infeed/exit height: 2 ft.6 in. Taping head is designed for use with pressure sensitive tape. Power requirements: 240 V, single phase. Line air pressure required: 65 psi minimum. (1) Baldor electric motor, 1/3 hp, 1725 rpm, 115/208-230 V, 6.4/3.2 amps, 60 Hz, single phase. Approximate weight: 650 lbs. Overall Dimensions: 6 ft. 7-1/2 in. L x 3 ft. W x 6 ft. 3 in. H.