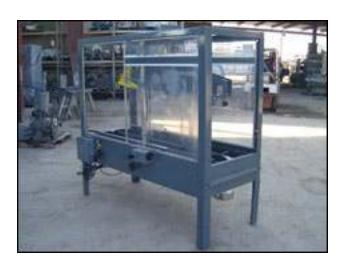

Loveshaw Corporation Little David® Automatic Uniform Case Sealer. Model: LD16A. S/N: 140209316A. The LD16A is an automatic case sealer that is manually adjustable to a wide range of box sizes. Carton capacity(Min /Max): 8 in./2 ft. L x 5 in./1 ft. 8 in. W x 4-1/2 in./1 ft. 8 in. H. Automatic top and bottom case sealer. Conveyor dimensions: 6 ft. L x 1 ft. W (double belt). Conveyor infeed/exit height: 2 ft.6 in. Taping head is designed for use with pressure sensitive tape. Power requirements: 240 V, single phase. Line air pressure required: 65 psi minimum. (1) Baldor electric motor, 1/3 hp, 1725 rpm, 115/208-230 V, 6.4/3.2 amps, 60 Hz, single phase. Approximate weight: 650 lbs. Overall Dimensions: 6 ft. 7-1/2 in. L x 3 ft. W x 6 ft. 3 in. H.