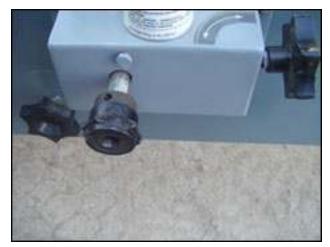

Loveshaw Corporation Little David® Automatic Uniform Case Sealer. Model: LD16A. S/N: 140209316A. The LD16A is an automatic case sealer that is manually adjustable to a wide range of box sizes. Carton capacity(Min /Max): 8 in./2 ft. L x 5 in./1 ft. 8 in. W x 4-1/2 in./1 ft. 8 in. H. Automatic top and bottom case sealer. Conveyor dimensions: 6 ft. L x 1 ft. W (double belt). Conveyor infeed/exit height: 2 ft.6 in. Taping head is designed for use with pressure sensitive tape. Power requirements: 240 V, single phase. Line air pressure required: 65 psi minimum. (1) Baldor electric motor, 1/3 hp, 1725 rpm, 115/208-230 V, 6.4/3.2 amps, 60 Hz, single phase. Approximate weight: 650 lbs. Overall Dimensions: 6 ft. 7-1/2 in. L x 3 ft. W x 6 ft. 3 in. H.