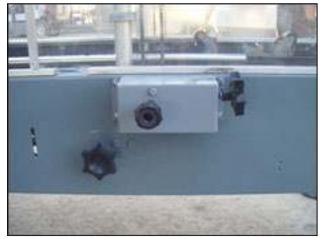

Loveshaw Corporation Little David® Automatic Uniform Case Sealer. Model: LD16A. S/N: 140209316A. The LD16A is an automatic case sealer that is manually adjustable to a wide range of box sizes. Carton capacity(Min /Max): 8 in./2 ft. L x 5 in./1 ft. 8 in. W x 4-1/2 in./1 ft. 8 in. H. Automatic top and bottom case sealer. Conveyor dimensions: 6 ft. L x 1 ft. W (double belt). Conveyor infeed/exit height: 2 ft.6 in. Taping head is designed for use with pressure sensitive tape. Power requirements: 240 V, single phase. Line air pressure required: 65 psi minimum. (1) Baldor electric motor, 1/3 hp, 1725 rpm, 115/208-230 V, 6.4/3.2 amps, 60 Hz, single phase. Approximate weight: 650 lbs. Overall Dimensions: 6 ft. 7-1/2 in. L x 3 ft. W x 6 ft. 3 in. H.