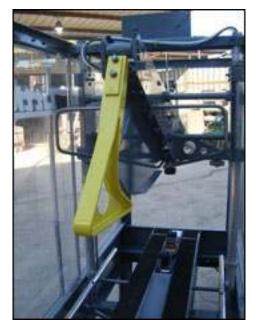

| Loveshaw Corporation Little David® Automatic Uniform Case Sealer |                       |
|------------------------------------------------------------------|-----------------------|
| Mfg: Loveshaw Corporation                                        | Model: LD16A          |
| Stock No: SSBF218                                                | Serial No: 104209316A |

Loveshaw Corporation Little David® Automatic Uniform Case Sealer. Model: LD16A. S/N: 140209316A. The LD16A is an automatic case sealer that is manually adjustable to a wide range of box sizes. Carton capacity(Min /Max): 8 in./2 ft. L x 5 in./1 ft. 8 in. W x 4-1/2 in./1 ft. 8 in. H. Automatic top and bottom case sealer. Conveyor dimensions: 6 ft. L x 1 ft. W (double belt). Conveyor infeed/exit height: 2 ft.6 in. Taping head is designed for use with pressure sensitive tape. Power requirements: 240 V, single phase. Line air pressure required: 65 psi minimum. (1) Baldor electric motor, 1/3 hp, 1725 rpm, 115/208-230 V, 6.4/3.2 amps, 60 Hz, single phase. Approximate weight: 650 lbs. Overall Dimensions: 6 ft. 7-1/2 in. L x 3 ft. W x 6 ft. 3 in. H.