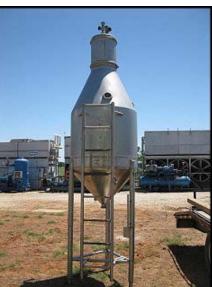

| Alfa Laval Stainless Steel Vacuum Chamber – 215 Gallons |                      |
|---------------------------------------------------------|----------------------|
| Mfg: Alfa Laval                                         | Model: DD-1000-LC    |
| Stock No: SSFF1014.14                                   | Serial No: 3242-1432 |

Alfa Laval Stainless Steel vacuum Chamber. Model: DD-1000-LC. Serial No: 3242-1432. Approximate capacity: 215 gallons. Inside dimensions: 44 in. dia. x 33 in. H (straight wall). Features side, top access ladder. Inlet/outlet(s): (4) 2 in. threaded, (2) 1-1/2 in. threaded, 1-1/4 sanitary, 1-1/4 threaded, 3 in. bottom threaded. Overall dimensions: 3 ft. 9 in. L x 3 ft. 10 in. W x 13 ft 4 in. H.