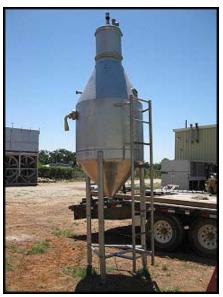

| Alfa Laval Stainless Steel Vacuum Chamber – 215 Gallons |                      |
|---------------------------------------------------------|----------------------|
| Mfg: Alfa Laval                                         | Model: DD-1000-LC    |
| Stock No: SSFF1014.14                                   | Serial No: 3242-1432 |

Alfa Laval Stainless Steel vacuum Chamber. Model: DD-1000-LC. Serial No: 3242-1432. Approximate capacity: 215 gallons. Inside dimensions: 44 in. dia. x 33 in. H (straight wall). Features side, top access ladder. Inlet/outlet(s): (4) 2 in. threaded, (2) 1-1/2 in. threaded, 1-1/4 sanitary, 1-1/4 threaded, 3 in. bottom threaded. Overall dimensions: 3 ft. 9 in. L x 3 ft. 10 in. W x 13 ft 4 in. H.