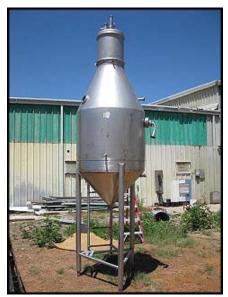

| Alfa Laval Stainless Steel Vacuum Chamber – 215 Gallons |                      |
|---------------------------------------------------------|----------------------|
| Mfg: Alfa Laval                                         | Model: DD-1000-LC    |
| Stock No: SSFF1014.14                                   | Serial No: 3242-1432 |

Alfa Laval Stainless Steel vacuum Chamber. Model: DD-1000-LC. Serial No: 3242-1432. Approximate capacity: 215 gallons. Inside dimensions: 44 in. dia. x 33 in. H (straight wall). Features side, top access ladder. Inlet/outlet(s): (4) 2 in. threaded, (2) 1-1/2 in. threaded, 1-1/4 sanitary, 1-1/4 threaded, 3 in. bottom threaded. Overall dimensions: 3 ft. 9 in. L x 3 ft. 10 in. W x 13 ft 4 in. H.