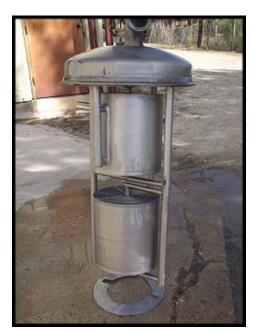

| Alfa Laval Stainless Steel Vacuum Chamber – 215 Gallons |                      |
|---------------------------------------------------------|----------------------|
| Mfg: Alfa Laval                                         | Model: DD-1000-LC    |
| Stock No: SSFF1014.14                                   | Serial No: 3242-1432 |

Alfa Laval Stainless Steel vacuum Chamber. Model: DD-1000-LC. Serial No: 3242-1432. Approximate capacity: 215 gallons. Inside dimensions: 44 in. dia. x 33 in. H (straight wall). Features side, top access ladder. Inlet/outlet(s): (4) 2 in. threaded, (2) 1-1/2 in. threaded, 1-1/4 sanitary, 1-1/4 threaded, 3 in. bottom threaded. Overall dimensions: 3 ft. 9 in. L x 3 ft. 10 in. W x 13 ft 4 in. H.