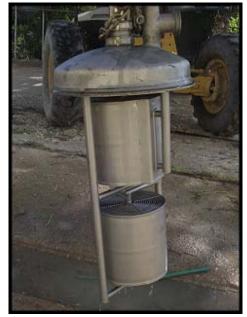

Alfa Laval Stainless Steel vacuum Chamber. Model: DD-1000-LC. Serial No: 3242-1432. Approximate capacity: 215 gallons. Inside dimensions: 44 in. dia. x 33 in. H (straight wall). Features side, top access ladder. Inlet/outlet(s): (4) 2 in. threaded, (2) 1-1/2 in. threaded, 1-1/4 sanitary, 1-1/4 threaded, 3 in. bottom threaded. Overall dimensions: 3 ft. 9 in. L x 3 ft. 10 in. W x 13 ft 4 in. H.