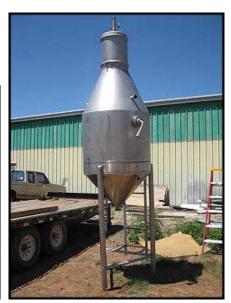

| Alfa Laval Stainless Steel Vacuum Chamber – 215 Gallons |                      |
|---------------------------------------------------------|----------------------|
| Mfg: Alfa Laval                                         | Model: DD-1000-LC    |
| Stock No: SSFF1014.14                                   | Serial No: 3242-1432 |

Alfa Laval Stainless Steel vacuum Chamber. Model: DD-1000-LC. Serial No: 3242-1432. Approximate capacity: 215 gallons. Inside dimensions: 44 in. dia. x 33 in. H (straight wall). Features side, top access ladder. Inlet/outlet(s): (4) 2 in. threaded, (2) 1-1/2 in. threaded, 1-1/4 sanitary, 1-1/4 threaded, 3 in. bottom threaded. Overall dimensions: 3 ft. 9 in. L x 3 ft. 10 in. W x 13 ft 4 in. H.