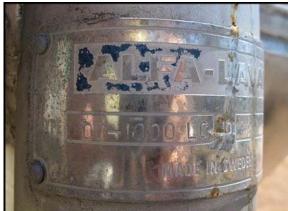

| Alfa Laval Stainless Steel Vacuum Chamber – 215 Gallons |                      |
|---------------------------------------------------------|----------------------|
| Mfg: Alfa Laval                                         | Model: DD-1000-LC    |
| Stock No: SSFF1014.14                                   | Serial No: 3242-1432 |

Alfa Laval Stainless Steel vacuum Chamber. Model: DD-1000-LC. Serial No: 3242-1432. Approximate capacity: 215 gallons. Inside dimensions: 44 in. dia. x 33 in. H (straight wall). Features side, top access ladder. Inlet/outlet(s): (4) 2 in. threaded, (2) 1-1/2 in. threaded, 1-1/4 sanitary, 1-1/4 threaded, 3 in. bottom threaded. Overall dimensions: 3 ft. 9 in. L x 3 ft. 10 in. W x 13 ft 4 in. H.