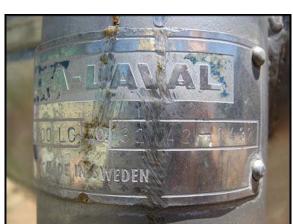

| Alfa Laval Stainless Steel Vacuum Chamber – 215 Gallons |                      |
|---------------------------------------------------------|----------------------|
| Mfg: Alfa Laval                                         | Model: DD-1000-LC    |
| Stock No: SSFF1014.14                                   | Serial No: 3242-1432 |

Alfa Laval Stainless Steel vacuum Chamber. Model: DD-1000-LC. Serial No: 3242-1432. Approximate capacity: 215 gallons. Inside dimensions: 44 in. dia. x 33 in. H (straight wall). Features side, top access ladder. Inlet/outlet(s): (4) 2 in. threaded, (2) 1-1/2 in. threaded, 1-1/4 sanitary, 1-1/4 threaded, 3 in. bottom threaded. Overall dimensions: 3 ft. 9 in. L x 3 ft. 10 in. W x 13 ft 4 in. H.