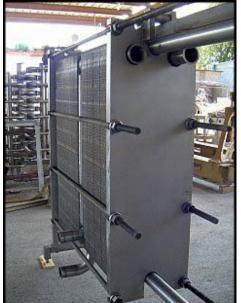

Schmidt-Bretton Plate Heat Exchanger. Model: 37-150. S/N: 26093 HX. (250) 316 stainless steel plates. Total heat transfer surface area: 938.3 sq. ft. Heat transfer surface area per plate: 11-1/2 in. W x 3 ft. 11 in. H. Plate overall dimensions: 1 ft. 2 in. W x 4 ft. 1/2 in. H. M.A.W.P: 150 PSIG. Test Press. 225 PSIG. Design Temp. 250 °F. Minimum tightening dimension between covers with 250 plates: 45.4 in. Inlets/outlets: (6) 3 in. S-line. Overall dimensions: 8 ft. 9 in. L x 2 ft. 2 in. W x 5 ft. 10-1/2 in. H.