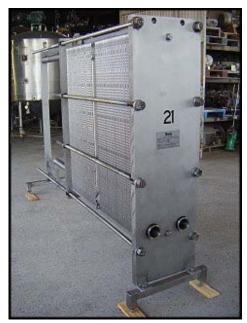

Schmidt-Bretton Plate Heat Exchanger. Model: 37-150. S/N: 26093 HX. (250) 316 stainless steel plates. Total heat transfer surface area: 938.3 sq. ft. Heat transfer surface area per plate: 11-1/2 in. W x 3 ft. 11 in. H. Plate overall dimensions: 1 ft. 2 in. W x 4 ft. 1/2 in. H. M.A.W.P: 150 PSIG. Test Press. 225 PSIG. Design Temp. 250 °F. Minimum tightening dimension between covers with 250 plates: 45.4 in. Inlets/outlets: (6) 3 in. S-line. Overall dimensions: 8 ft. 9 in. L x 2 ft. 2 in. W x 5 ft. 10-1/2 in. H.