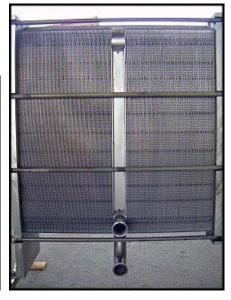

| Schmidt-Bretten Plate Heat Exchanger – 938 Sq. Ft. |                     |
|----------------------------------------------------|---------------------|
| Mfg: Schmidt-Bretten                               | Model: 37-150       |
| Stock No: SSFF1019.32a                             | Serial No: 26093 HX |

Schmidt-Bretton Plate Heat Exchanger. Model: 37-150. S/N: 26093 HX. (250) 316 stainless steel plates. Total heat transfer surface area: 938.3 sq. ft. Heat transfer surface area per plate: 11-1/2 in. W x 3 ft. 11 in. H. Plate overall dimensions: 1 ft. 2 in. W x 4 ft. 1/2 in. H. M.A.W.P: 150 PSIG. Test Press. 225 PSIG. Design Temp. 250 °F. Minimum tightening dimension between covers with 250 plates: 45.4 in. Inlets/outlets: (6) 3 in. S-line. Overall dimensions: 8 ft. 9 in. L x 2 ft. 2 in. W x 5 ft. 10-1/2 in. H.