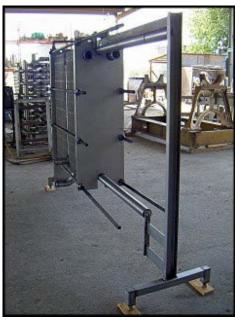

Schmidt-Bretton Plate Heat Exchanger. Model: 37-150. S/N: 26093 HX. (250) 316 stainless steel plates. Total heat transfer surface area: 938.3 sq. ft. Heat transfer surface area per plate: 11-1/2 in. W x 3 ft. 11 in. H. Plate overall dimensions: 1 ft. 2 in. W x 4 ft. 1/2 in. H. M.A.W.P: 150 PSIG. Test Press. 225 PSIG. Design Temp. 250 °F. Minimum tightening dimension between covers with 250 plates: 45.4 in. Inlets/outlets: (6) 3 in. S-line. Overall dimensions: 8 ft. 9 in. L x 2 ft. 2 in. W x 5 ft. 10-1/2 in. H.