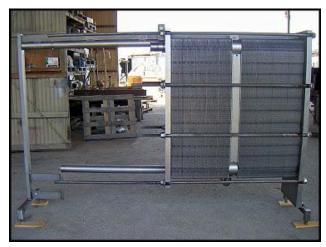

Schmidt-Bretton Plate Heat Exchanger. Model: 37-150. S/N: 26093 HX. (250) 316 stainless steel plates. Total heat transfer surface area: 938.3 sq. ft. Heat transfer surface area per plate: 11-1/2 in. W x 3 ft. 11 in. H. Plate overall dimensions: 1 ft. 2 in. W x 4 ft. 1/2 in. H. M.A.W.P: 150 PSIG. Test Press. 225 PSIG. Design Temp. 250 °F. Minimum tightening dimension between covers with 250 plates: 45.4 in. Inlets/outlets: (6) 3 in. S-line. Overall dimensions: 8 ft. 9 in. L x 2 ft. 2 in. W x 5 ft. 10-1/2 in. H.