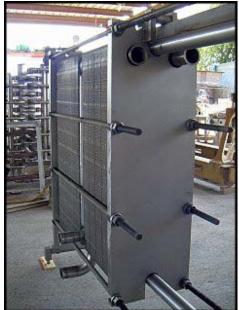

| Schmidt-Bretten Plate Heat Exchanger – 938 Sq. Ft. |                     |
|----------------------------------------------------|---------------------|
| Mfg: Schmidt-Bretten                               | Model: 37-150       |
| Stock No: SSFF1019.32a                             | Serial No: 26093 HX |

Schmidt-Bretton Plate Heat Exchanger. Model: 37-150. S/N: 26093 HX. (250) 316 stainless steel plates. Total heat transfer surface area: 938.3 sq. ft. Heat transfer surface area per plate: 11-1/2 in. W x 3 ft. 11 in. H. Plate overall dimensions: 1 ft. 2 in. W x 4 ft. 1/2 in. H. M.A.W.P: 150 PSIG. Test Press. 225 PSIG. Design Temp. 250 °F. Minimum tightening dimension between covers with 250 plates: 45.4 in. Inlets/outlets: (6) 3 in. S-line. Overall dimensions: 8 ft. 9 in. L x 2 ft. 2 in. W x 5 ft. 10-1/2 in. H.