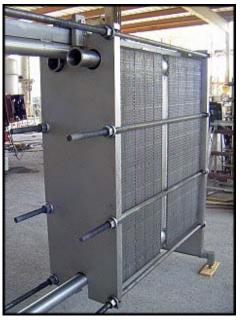

| Schmidt-Bretten Plate Heat Exchanger – 938 Sq. Ft. |                     |
|----------------------------------------------------|---------------------|
| Mfg: Schmidt-Bretten                               | Model: 37-150       |
| Stock No: SSFF1019.32a                             | Serial No: 26093 HX |

Schmidt-Bretton Plate Heat Exchanger. Model: 37-150. S/N: 26093 HX. (250) 316 stainless steel plates. Total heat transfer surface area: 938.3 sq. ft. Heat transfer surface area per plate: 11-1/2 in. W x 3 ft. 11 in. H. Plate overall dimensions: 1 ft. 2 in. W x 4 ft. 1/2 in. H. M.A.W.P: 150 PSIG. Test Press. 225 PSIG. Design Temp. 250 °F. Minimum tightening dimension between covers with 250 plates: 45.4 in. Inlets/outlets: (6) 3 in. S-line. Overall dimensions: 8 ft. 9 in. L x 2 ft. 2 in. W x 5 ft. 10-1/2 in. H.