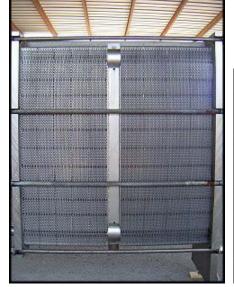

Schmidt-Bretton Plate Heat Exchanger. Model: 37-150. S/N: 26093 HX. (250) 316 stainless steel plates. Total heat transfer surface area: 938.3 sq. ft. Heat transfer surface area per plate: 11-1/2 in. W x 3 ft. 11 in. H. Plate overall dimensions: 1 ft. 2 in. W x 4 ft. 1/2 in. H. M.A.W.P: 150 PSIG. Test Press. 225 PSIG. Design Temp. 250 °F. Minimum tightening dimension between covers with 250 plates: 45.4 in. Inlets/outlets: (6) 3 in. S-line. Overall dimensions: 8 ft. 9 in. L x 2 ft. 2 in. W x 5 ft. 10-1/2 in. H.