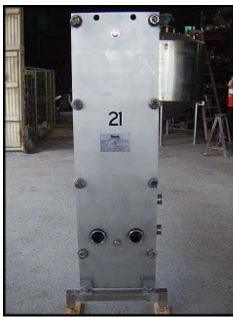

Schmidt-Bretton Plate Heat Exchanger. Model: 37-150. S/N: 26093 HX. (250) 316 stainless steel plates. Total heat transfer surface area: 938.3 sq. ft. Heat transfer surface area per plate: 11-1/2 in. W x 3 ft. 11 in. H. Plate overall dimensions: 1 ft. 2 in. W x 4 ft. 1/2 in. H. M.A.W.P: 150 PSIG. Test Press. 225 PSIG. Design Temp. 250 °F. Minimum tightening dimension between covers with 250 plates: 45.4 in. Inlets/outlets: (6) 3 in. S-line. Overall dimensions: 8 ft. 9 in. L x 2 ft. 2 in. W x 5 ft. 10-1/2 in. H.