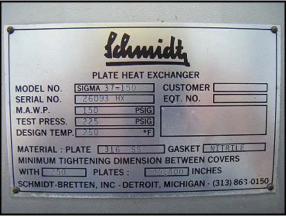

| Schmidt-Bretten Plate Heat Exchanger – 938 Sq. Ft. |                     |
|----------------------------------------------------|---------------------|
| Mfg: Schmidt-Bretten                               | Model: 37-150       |
| Stock No: SSFF1019.32a                             | Serial No: 26093 HX |

Schmidt-Bretton Plate Heat Exchanger. Model: 37-150. S/N: 26093 HX. (250) 316 stainless steel plates. Total heat transfer surface area: 938.3 sq. ft. Heat transfer surface area per plate: 11-1/2 in. W x 3 ft. 11 in. H. Plate overall dimensions: 1 ft. 2 in. W x 4 ft. 1/2 in. H. M.A.W.P: 150 PSIG. Test Press. 225 PSIG. Design Temp. 250 °F. Minimum tightening dimension between covers with 250 plates: 45.4 in. Inlets/outlets: (6) 3 in. S-line. Overall dimensions: 8 ft. 9 in. L x 2 ft. 2 in. W x 5 ft. 10-1/2 in. H.