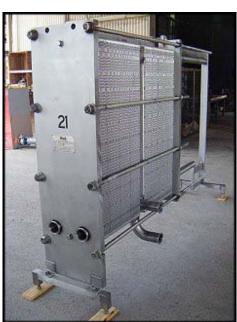

Schmidt-Bretton Plate Heat Exchanger. Model: 37-150. S/N: 26093 HX. (250) 316 stainless steel plates. Total heat transfer surface area: 938.3 sq. ft. Heat transfer surface area per plate: 11-1/2 in. W x 3 ft. 11 in. H. Plate overall dimensions: 1 ft. 2 in. W x 4 ft. 1/2 in. H. M.A.W.P: 150 PSIG. Test Press. 225 PSIG. Design Temp. 250 °F. Minimum tightening dimension between covers with 250 plates: 45.4 in. Inlets/outlets: (6) 3 in. S-line. Overall dimensions: 8 ft. 9 in. L x 2 ft. 2 in. W x 5 ft. 10-1/2 in. H.