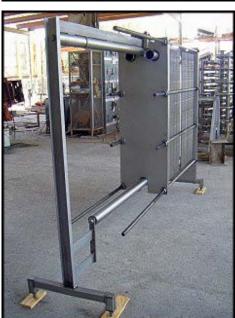

| Schmidt-Bretten Plate Heat Exchanger – 938 Sq. Ft. |                     |
|----------------------------------------------------|---------------------|
| Mfg: Schmidt-Bretten                               | Model: 37-150       |
| Stock No: SSFF1019.32a                             | Serial No: 26093 HX |

Schmidt-Bretton Plate Heat Exchanger. Model: 37-150. S/N: 26093 HX. (250) 316 stainless steel plates. Total heat transfer surface area: 938.3 sq. ft. Heat transfer surface area per plate: 11-1/2 in. W x 3 ft. 11 in. H. Plate overall dimensions: 1 ft. 2 in. W x 4 ft. 1/2 in. H. M.A.W.P: 150 PSIG. Test Press. 225 PSIG. Design Temp. 250 °F. Minimum tightening dimension between covers with 250 plates: 45.4 in. Inlets/outlets: (6) 3 in. S-line. Overall dimensions: 8 ft. 9 in. L x 2 ft. 2 in. W x 5 ft. 10-1/2 in. H.