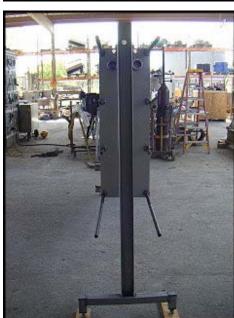

| Schmidt-Bretten Plate Heat Exchanger – 938 Sq. Ft. |                     |
|----------------------------------------------------|---------------------|
| Mfg: Schmidt-Bretten                               | Model: 37-150       |
| Stock No: SSFF1019.32a                             | Serial No: 26093 HX |

Schmidt-Bretton Plate Heat Exchanger. Model: 37-150. S/N: 26093 HX. (250) 316 stainless steel plates. Total heat transfer surface area: 938.3 sq. ft. Heat transfer surface area per plate: 11-1/2 in. W x 3 ft. 11 in. H. Plate overall dimensions: 1 ft. 2 in. W x 4 ft. 1/2 in. H. M.A.W.P: 150 PSIG. Test Press. 225 PSIG. Design Temp. 250 °F. Minimum tightening dimension between covers with 250 plates: 45.4 in. Inlets/outlets: (6) 3 in. S-line. Overall dimensions: 8 ft. 9 in. L x 2 ft. 2 in. W x 5 ft. 10-1/2 in. H.