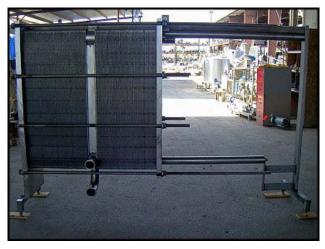

| Schmidt-Bretten Plate Heat Exchanger – 938 Sq. Ft. |                     |
|----------------------------------------------------|---------------------|
| Mfg: Schmidt-Bretten                               | Model: 37-150       |
| Stock No: SSFF1019.32a                             | Serial No: 26093 HX |

Schmidt-Bretton Plate Heat Exchanger. Model: 37-150. S/N: 26093 HX. (250) 316 stainless steel plates. Total heat transfer surface area: 938.3 sq. ft. Heat transfer surface area per plate: 11-1/2 in. W x 3 ft. 11 in. H. Plate overall dimensions: 1 ft. 2 in. W x 4 ft. 1/2 in. H. M.A.W.P: 150 PSIG. Test Press. 225 PSIG. Design Temp. 250 °F. Minimum tightening dimension between covers with 250 plates: 45.4 in. Inlets/outlets: (6) 3 in. S-line. Overall dimensions: 8 ft. 9 in. L x 2 ft. 2 in. W x 5 ft. 10-1/2 in. H.