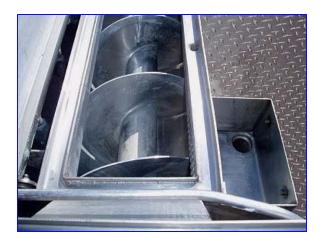

Gem Line Stainless Steel Blancher- 2.0 cu. ft. S/N: 531B69 Blancher. Screw auger dimensions: 12 in. dia. x 95 in. L. Auger housing diameter: 12-1/2 in. Blancher is equipped with a 91 in. L manifold, with (13) valves, that supplies liquid for product cleansing; each valve feeds bottom sprayers. Liquid is drained by a tubular screen: Tyler sieve: 3 mesh (.25 in). Product is cleansed of liquid after passing through a rotating pick-up basket. Sump tank has a capacity of 10 gallons (1.3 cu. ft). Falk Shaft Mounted Motor Drive, 19.41 ratio. Inlets: (1) 1 in. dia. NPT (liquid, female), (1) 12 in. L x 8 in. W product infeed. Outlets: (1) 2 in. dia. pipe, (1) 8-1/2 in. W x 3-1/2 in. H discharge chute. Overall dimensions: 11 ft 7 in. L x 39 in. W x 46 in. H.