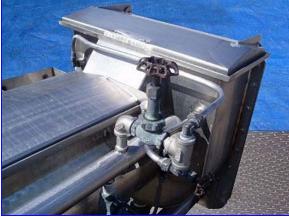

Gem Line Stainless Steel Blancher- 2.0 cu. ft. S/N: 531B69 Blancher. Screw auger dimensions: 12 in. dia. x 95 in. L. Auger housing diameter: 12-1/2 in. Blancher is equipped with a 91 in. L manifold, with (13) valves, that supplies liquid for product cleansing; each valve feeds bottom sprayers. Liquid is drained by a tubular screen: Tyler sieve: 3 mesh (.25 in). Product is cleansed of liquid after passing through a rotating pick-up basket. Sump tank has a capacity of 10 gallons (1.3 cu. ft). Falk Shaft Mounted Motor Drive, 19.41 ratio. Inlets: (1) 1 in. dia. NPT (liquid, female), (1) 12 in. L x 8 in. W product infeed. Outlets: (1) 2 in. dia. pipe, (1) 8-1/2 in. W x 3-1/2 in. H discharge chute. Overall dimensions: 11 ft 7 in. L x 39 in. W x 46 in. H.