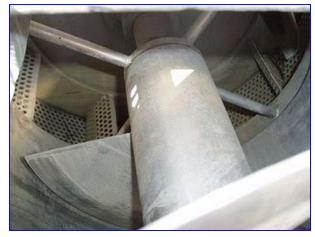

Gem Line Stainless Steel Blancher- 2.0 cu. ft. S/N: 531B69 Blancher. Screw auger dimensions: 12 in. dia. x 95 in. L. Auger housing diameter: 12-1/2 in. Blancher is equipped with a 91 in. L manifold, with (13) valves, that supplies liquid for product cleansing; each valve feeds bottom sprayers. Liquid is drained by a tubular screen: Tyler sieve: 3 mesh (.25 in). Product is cleansed of liquid after passing through a rotating pick-up basket. Sump tank has a capacity of 10 gallons (1.3 cu. ft). Falk Shaft Mounted Motor Drive, 19.41 ratio. Inlets: (1) 1 in. dia. NPT (liquid, female), (1) 12 in. L x 8 in. W product infeed. Outlets: (1) 2 in. dia. pipe, (1) 8-1/2 in. W x 3-1/2 in. H discharge chute. Overall dimensions: 11 ft 7 in. L x 39 in. W x 46 in. H.