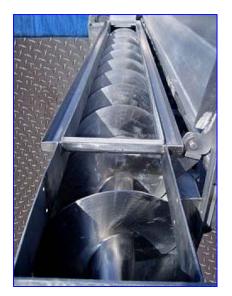

Gem Line Stainless Steel Blancher- 2.0 cu. ft. S/N: 531B69 Blancher. Screw auger dimensions: 12 in. dia. x 95 in. L. Auger housing diameter: 12-1/2 in. Blancher is equipped with a 91 in. L manifold, with (13) valves, that supplies liquid for product cleansing; each valve feeds bottom sprayers. Liquid is drained by a tubular screen: Tyler sieve: 3 mesh (.25 in). Product is cleansed of liquid after passing through a rotating pick-up basket. Sump tank has a capacity of 10 gallons (1.3 cu. ft). Falk Shaft Mounted Motor Drive, 19.41 ratio. Inlets: (1) 1 in. dia. NPT (liquid, female), (1) 12 in. L x 8 in. W product infeed. Outlets: (1) 2 in. dia. pipe, (1) 8-1/2 in. W x 3-1/2 in. H discharge chute. Overall dimensions: 11 ft 7 in. L x 39 in. W x 46 in. H.