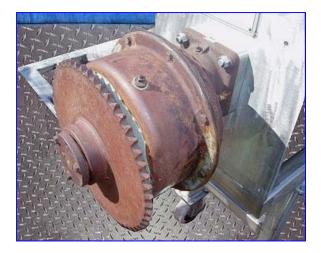

Gem Line Stainless Steel Blancher- 2.0 cu. ft. S/N: 531B69 Blancher. Screw auger dimensions: 12 in. dia. x 95 in. L. Auger housing diameter: 12-1/2 in. Blancher is equipped with a 91 in. L manifold, with (13) valves, that supplies liquid for product cleansing; each valve feeds bottom sprayers. Liquid is drained by a tubular screen: Tyler sieve: 3 mesh (.25 in). Product is cleansed of liquid after passing through a rotating pick-up basket. Sump tank has a capacity of 10 gallons (1.3 cu. ft). Falk Shaft Mounted Motor Drive, 19.41 ratio. Inlets: (1) 1 in. dia. NPT (liquid, female), (1) 12 in. L x 8 in. W product infeed. Outlets: (1) 2 in. dia. pipe, (1) 8-1/2 in. W x 3-1/2 in. H discharge chute. Overall dimensions: 11 ft 7 in. L x 39 in. W x 46 in. H.