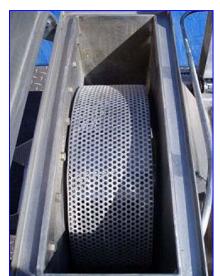

Gem Line Stainless Steel Blancher- 2.0 cu. ft. S/N: 531B69 Blancher. Screw auger dimensions: 12 in. dia. x 95 in. L. Auger housing diameter: 12-1/2 in. Blancher is equipped with a 91 in. L manifold, with (13) valves, that supplies liquid for product cleansing; each valve feeds bottom sprayers. Liquid is drained by a tubular screen: Tyler sieve: 3 mesh (.25 in). Product is cleansed of liquid after passing through a rotating pick-up basket. Sump tank has a capacity of 10 gallons (1.3 cu. ft). Falk Shaft Mounted Motor Drive, 19.41 ratio. Inlets: (1) 1 in. dia. NPT (liquid, female), (1) 12 in. L x 8 in. W product infeed. Outlets: (1) 2 in. dia. pipe, (1) 8-1/2 in. W x 3-1/2 in. H discharge chute. Overall dimensions: 11 ft 7 in. L x 39 in. W x 46 in. H.