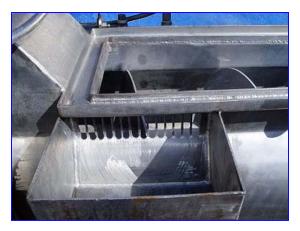

Gem Line Stainless Steel Blancher- 2.0 cu. ft. S/N: 531B69 Blancher. Screw auger dimensions: 12 in. dia. x 95 in. L. Auger housing diameter: 12-1/2 in. Blancher is equipped with a 91 in. L manifold, with (13) valves, that supplies liquid for product cleansing; each valve feeds bottom sprayers. Liquid is drained by a tubular screen: Tyler sieve: 3 mesh (.25 in). Product is cleansed of liquid after passing through a rotating pick-up basket. Sump tank has a capacity of 10 gallons (1.3 cu. ft). Falk Shaft Mounted Motor Drive, 19.41 ratio. Inlets: (1) 1 in. dia. NPT (liquid, female), (1) 12 in. L x 8 in. W product infeed. Outlets: (1) 2 in. dia. pipe, (1) 8-1/2 in. W x 3-1/2 in. H discharge chute. Overall dimensions: 11 ft 7 in. L x 39 in. W x 46 in. H.