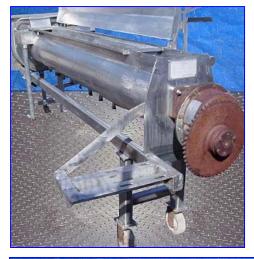

Gem Line Stainless Steel Blancher- 2.0 cu. ft. S/N: 531B69 Blancher. Screw auger dimensions: 12 in. dia. x 95 in. L. Auger housing diameter: 12-1/2 in. Blancher is equipped with a 91 in. L manifold, with (13) valves, that supplies liquid for product cleansing; each valve feeds bottom sprayers. Liquid is drained by a tubular screen: Tyler sieve: 3 mesh (.25 in). Product is cleansed of liquid after passing through a rotating pick-up basket. Sump tank has a capacity of 10 gallons (1.3 cu. ft). Falk Shaft Mounted Motor Drive, 19.41 ratio. Inlets: (1) 1 in. dia. NPT (liquid, female), (1) 12 in. L x 8 in. W product infeed. Outlets: (1) 2 in. dia. pipe, (1) 8-1/2 in. W x 3-1/2 in. H discharge chute. Overall dimensions: 11 ft 7 in. L x 39 in. W x 46 in. H.