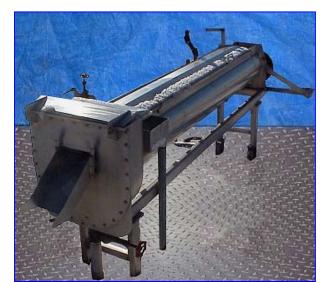

Gem Line Stainless Steel Blancher- 2.0 cu. ft. S/N: 531B69 Blancher. Screw auger dimensions: 12 in. dia. x 95 in. L. Auger housing diameter: 12-1/2 in. Blancher is equipped with a 91 in. L manifold, with (13) valves, that supplies liquid for product cleansing; each valve feeds bottom sprayers. Liquid is drained by a tubular screen: Tyler sieve: 3 mesh (.25 in). Product is cleansed of liquid after passing through a rotating pick-up basket. Sump tank has a capacity of 10 gallons (1.3 cu. ft). Falk Shaft Mounted Motor Drive, 19.41 ratio. Inlets: (1) 1 in. dia. NPT (liquid, female), (1) 12 in. L x 8 in. W product infeed. Outlets: (1) 2 in. dia. pipe, (1) 8-1/2 in. W x 3-1/2 in. H discharge chute. Overall dimensions: 11 ft 7 in. L x 39 in. W x 46 in. H.

Additional features include: (4) casters for easy positioning, (1) thermometer, (1) temperature probe.