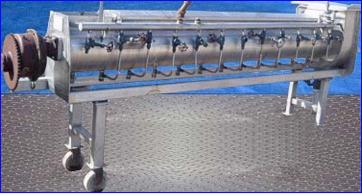

Gem Line Stainless Steel Blancher- 2.0 cu. ft. S/N: 531B69 Blancher. Screw auger dimensions: 12 in. dia. x 95 in. L. Auger housing diameter: 12-1/2 in. Blancher is equipped with a 91 in. L manifold, with (13) valves, that supplies liquid for product cleansing; each valve feeds bottom sprayers. Liquid is drained by a tubular screen: Tyler sieve: 3 mesh (.25 in). Product is cleansed of liquid after passing through a rotating pick-up basket. Sump tank has a capacity of 10 gallons (1.3 cu. ft). Falk Shaft Mounted Motor Drive, 19.41 ratio. Inlets: (1) 1 in. dia. NPT (liquid, female), (1) 12 in. L x 8 in. W product infeed. Outlets: (1) 2 in. dia. pipe, (1) 8-1/2 in. W x 3-1/2 in. H discharge chute. Overall dimensions: 11 ft 7 in. L x 39 in. W x 46 in. H.

Additional features include: (4) casters for easy positioning, (1) thermometer, (1) temperature probe.