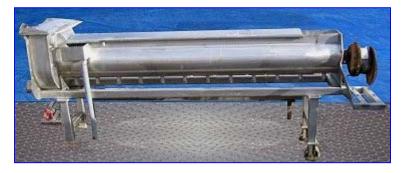

Gem Line Stainless Steel Blancher- 2.0 cu. ft. S/N: 531B69 Blancher. Screw auger dimensions: 12 in. dia. x 95 in. L. Auger housing diameter: 12-1/2 in. Blancher is equipped with a 91 in. L manifold, with (13) valves, that supplies liquid for product cleansing; each valve feeds bottom sprayers. Liquid is drained by a tubular screen: Tyler sieve: 3 mesh (.25 in). Product is cleansed of liquid after passing through a rotating pick-up basket. Sump tank has a capacity of 10 gallons (1.3 cu. ft). Falk Shaft Mounted Motor Drive, 19.41 ratio. Inlets: (1) 1 in. dia. NPT (liquid, female), (1) 12 in. L x 8 in. W product infeed. Outlets: (1) 2 in. dia. pipe, (1) 8-1/2 in. W x 3-1/2 in. H discharge chute. Overall dimensions: 11 ft 7 in. L x 39 in. W x 46 in. H.

Additional features include: (4) casters for easy positioning, (1) thermometer, (1) temperature probe.