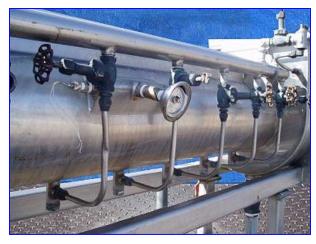

Gem Line Stainless Steel Blancher- 2.0 cu. ft. S/N: 531B69 Blancher. Screw auger dimensions: 12 in. dia. x 95 in. L. Auger housing diameter: 12-1/2 in. Blancher is equipped with a 91 in. L manifold, with (13) valves, that supplies liquid for product cleansing; each valve feeds bottom sprayers. Liquid is drained by a tubular screen: Tyler sieve: 3 mesh (.25 in). Product is cleansed of liquid after passing through a rotating pick-up basket. Sump tank has a capacity of 10 gallons (1.3 cu. ft). Falk Shaft Mounted Motor Drive, 19.41 ratio. Inlets: (1) 1 in. dia. NPT (liquid, female), (1) 12 in. L x 8 in. W product infeed. Outlets: (1) 2 in. dia. pipe, (1) 8-1/2 in. W x 3-1/2 in. H discharge chute. Overall dimensions: 11 ft 7 in. L x 39 in. W x 46 in. H.