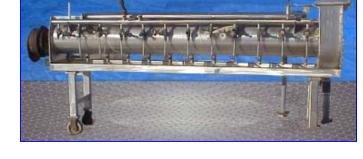

Gem Line Stainless Steel Blancher- 2.0 cu. ft. S/N: 531B69 Blancher. Screw auger dimensions: 12 in. dia. x 95 in. L. Auger housing diameter: 12-1/2 in. Blancher is equipped with a 91 in. L manifold, with (13) valves, that supplies liquid for product cleansing; each valve feeds bottom sprayers. Liquid is drained by a tubular screen: Tyler sieve: 3 mesh (.25 in). Product is cleansed of liquid after passing through a rotating pick-up basket. Sump tank has a capacity of 10 gallons (1.3 cu. ft). Falk Shaft Mounted Motor Drive, 19.41 ratio. Inlets: (1) 1 in. dia. NPT (liquid, female), (1) 12 in. L x 8 in. W product infeed. Outlets: (1) 2 in. dia. pipe, (1) 8-1/2 in. W x 3-1/2 in. H discharge chute. Overall dimensions: 11 ft 7 in. L x 39 in. W x 46 in. H.

Additional features include: (4) casters for easy positioning, (1) thermometer, (1) temperature probe.