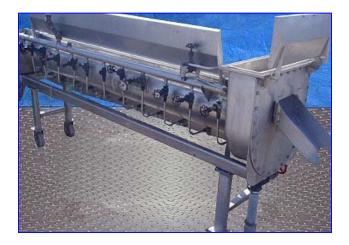

Gem Line Stainless Steel Blancher- 2.0 cu. ft. S/N: 531B69 Blancher. Screw auger dimensions: 12 in. dia. x 95 in. L. Auger housing diameter: 12-1/2 in. Blancher is equipped with a 91 in. L manifold, with (13) valves, that supplies liquid for product cleansing; each valve feeds bottom sprayers. Liquid is drained by a tubular screen: Tyler sieve: 3 mesh (.25 in). Product is cleansed of liquid after passing through a rotating pick-up basket. Sump tank has a capacity of 10 gallons (1.3 cu. ft). Falk Shaft Mounted Motor Drive, 19.41 ratio. Inlets: (1) 1 in. dia. NPT (liquid, female), (1) 12 in. L x 8 in. W product infeed. Outlets: (1) 2 in. dia. pipe, (1) 8-1/2 in. W x 3-1/2 in. H discharge chute. Overall dimensions: 11 ft 7 in. L x 39 in. W x 46 in. H.

Additional features include: (4) casters for easy positioning, (1) thermometer, (1) temperature probe.