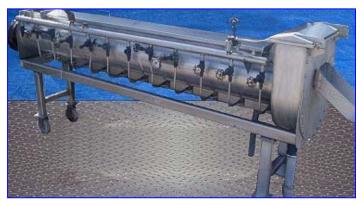

Gem Line Stainless Steel Blancher- 2.0 cu. ft. S/N: 531B69 Blancher. Screw auger dimensions: 12 in. dia. x 95 in. L. Auger housing diameter: 12-1/2 in. Blancher is equipped with a 91 in. L manifold, with (13) valves, that supplies liquid for product cleansing; each valve feeds bottom sprayers. Liquid is drained by a tubular screen: Tyler sieve: 3 mesh (.25 in). Product is cleansed of liquid after passing through a rotating pick-up basket. Sump tank has a capacity of 10 gallons (1.3 cu. ft). Falk Shaft Mounted Motor Drive, 19.41 ratio. Inlets: (1) 1 in. dia. NPT (liquid, female), (1) 12 in. L x 8 in. W product infeed. Outlets: (1) 2 in. dia. pipe, (1) 8-1/2 in. W x 3-1/2 in. H discharge chute. Overall dimensions: 11 ft 7 in. L x 39 in. W x 46 in. H.

Additional features include: (4) casters for easy positioning, (1) thermometer, (1) temperature probe.