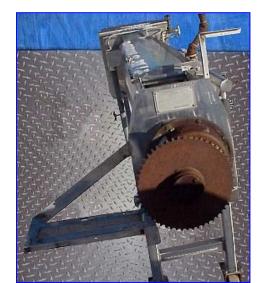

Gem Line Stainless Steel Blancher- 2.0 cu. ft. S/N: 531B69 Blancher. Screw auger dimensions: 12 in. dia. x 95 in. L. Auger housing diameter: 12-1/2 in. Blancher is equipped with a 91 in. L manifold, with (13) valves, that supplies liquid for product cleansing; each valve feeds bottom sprayers. Liquid is drained by a tubular screen: Tyler sieve: 3 mesh (.25 in). Product is cleansed of liquid after passing through a rotating pick-up basket. Sump tank has a capacity of 10 gallons (1.3 cu. ft). Falk Shaft Mounted Motor Drive, 19.41 ratio. Inlets: (1) 1 in. dia. NPT (liquid, female), (1) 12 in. L x 8 in. W product infeed. Outlets: (1) 2 in. dia. pipe, (1) 8-1/2 in. W x 3-1/2 in. H discharge chute. Overall dimensions: 11 ft 7 in. L x 39 in. W x 46 in. H.