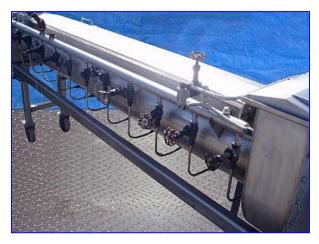

Gem Line Stainless Steel Blancher- 2.0 cu. ft. S/N: 531B69 Blancher. Screw auger dimensions: 12 in. dia. x 95 in. L. Auger housing diameter: 12-1/2 in. Blancher is equipped with a 91 in. L manifold, with (13) valves, that supplies liquid for product cleansing; each valve feeds bottom sprayers. Liquid is drained by a tubular screen: Tyler sieve: 3 mesh (.25 in). Product is cleansed of liquid after passing through a rotating pick-up basket. Sump tank has a capacity of 10 gallons (1.3 cu. ft). Falk Shaft Mounted Motor Drive, 19.41 ratio. Inlets: (1) 1 in. dia. NPT (liquid, female), (1) 12 in. L x 8 in. W product infeed. Outlets: (1) 2 in. dia. pipe, (1) 8-1/2 in. W x 3-1/2 in. H discharge chute. Overall dimensions: 11 ft 7 in. L x 39 in. W x 46 in. H.