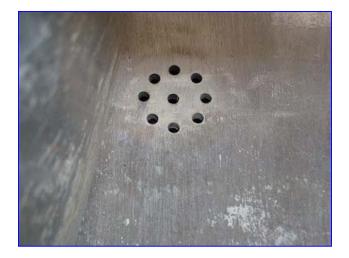

Gem Line Stainless Steel Blancher- 2.0 cu. ft. S/N: 531B69 Blancher. Screw auger dimensions: 12 in. dia. x 95 in. L. Auger housing diameter: 12-1/2 in. Blancher is equipped with a 91 in. L manifold, with (13) valves, that supplies liquid for product cleansing; each valve feeds bottom sprayers. Liquid is drained by a tubular screen: Tyler sieve: 3 mesh (.25 in). Product is cleansed of liquid after passing through a rotating pick-up basket. Sump tank has a capacity of 10 gallons (1.3 cu. ft). Falk Shaft Mounted Motor Drive, 19.41 ratio. Inlets: (1) 1 in. dia. NPT (liquid, female), (1) 12 in. L x 8 in. W product infeed. Outlets: (1) 2 in. dia. pipe, (1) 8-1/2 in. W x 3-1/2 in. H discharge chute. Overall dimensions: 11 ft 7 in. L x 39 in. W x 46 in. H.