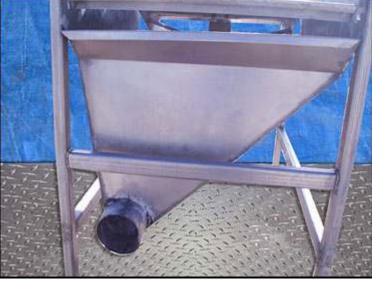

Ajax Stainless Steel Vibrating Dewatering Shaker. Model: 10DFL. S/N: 11591. Hopper dimensions: 4 ft. 4 in. L x 3 ft. 6 in. W x 3 ft. 2 in. H. Screen dimensions: 4 ft. 2 in. L x 3 ft. W. (12) Vibrating feeder springs: 2 in. W x 18 in. H. Toshiba Electric Motor, 2 hp, 1730 rpm, 230/460 V, 6.0/3.0 amps, 60 Hz, 3 phase. Drive pulley diameter: 3-3/4 in. Driven Pulley diameter: 8-3/4 in. Ratio: 0.43, rpm out: 741 (final). Infeed/exit height: 5 ft. 2 in. Inlet: (1) 3 ft. 9 in. L x 3 ft. 5-1/2 in. W. Outlet: (1) 8 in. dia. port. Overall dimensions: 7 ft. L x 3 ft. 10-1/4 in. W x 6 ft. 7-1/2 in. H.