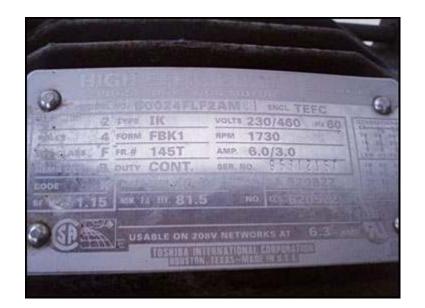

Ajax Stainless Steel Vibrating Dewatering Shaker. Model: 10DFL. S/N: 11591. Hopper dimensions: 4 ft. 4 in. L x 3 ft. 6 in. W x 3 ft. 2 in. H. Screen dimensions: 4 ft. 2 in. L x 3 ft. W. (12) Vibrating feeder springs: 2 in. W x 18 in. H. Toshiba Electric Motor, 2 hp, 1730 rpm, 230/460 V, 6.0/3.0 amps, 60 Hz, 3 phase. Drive pulley diameter: 3-3/4 in. Driven Pulley diameter: 8-3/4 in. Ratio: 0.43, rpm out: 741 (final). Infeed/exit height: 5 ft. 2 in. Inlet: (1) 3 ft. 9 in. L x 3 ft. 5-1/2 in. W. Outlet: (1) 8 in. dia. port. Overall dimensions: 7 ft. L x 3 ft. 10-1/4 in. W x 6 ft. 7-1/2 in. H.