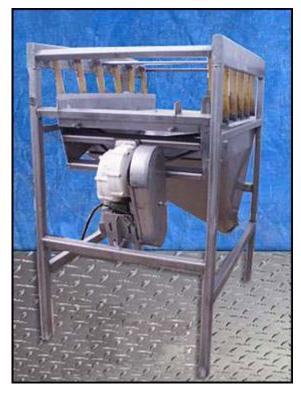

| Ajax Stainless Steel Vibrating Dewatering Shaker |                  |
|--------------------------------------------------|------------------|
| Mfg: Ajax                                        | Model: 10DFL     |
| Stock No: SSLP120.5a                             | Serial No: 11591 |

Ajax Stainless Steel Vibrating Dewatering Shaker. Model: 10DFL. S/N: 11591. Hopper dimensions: 4 ft. 4 in. L x 3 ft. 6 in. W x 3 ft. 2 in. H. Screen dimensions: 4 ft. 2 in. L x 3 ft. W. (12) Vibrating feeder springs: 2 in. W x 18 in. H. Toshiba Electric Motor, 2 hp, 1730 rpm, 230/460 V, 6.0/3.0 amps, 60 Hz, 3 phase. Drive pulley diameter: 3-3/4 in. Driven Pulley diameter: 8-3/4 in. Ratio: 0.43, rpm out: 741 (final). Infeed/exit height: 5 ft. 2 in. Inlet: (1) 3 ft. 9 in. L x 3 ft. 5-1/2 in. W. Outlet: (1) 8 in. dia. port. Overall dimensions: 7 ft. L x 3 ft. 10-1/4 in. W x 6 ft. 7-1/2 in. H.