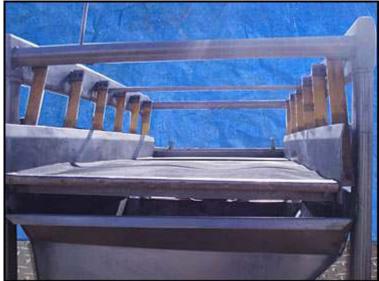

Ajax Stainless Steel Vibrating Dewatering Shaker. Model: 10DFL. S/N: 11591. Hopper dimensions: 4 ft. 4 in. L x 3 ft. 6 in. W x 3 ft. 2 in. H. Screen dimensions: 4 ft. 2 in. L x 3 ft. W. (12) Vibrating feeder springs: 2 in. W x 18 in. H. Toshiba Electric Motor, 2 hp, 1730 rpm, 230/460 V, 6.0/3.0 amps, 60 Hz, 3 phase. Drive pulley diameter: 3-3/4 in. Driven Pulley diameter: 8-3/4 in. Ratio: 0.43, rpm out: 741 (final). Infeed/exit height: 5 ft. 2 in. Inlet: (1) 3 ft. 9 in. L x 3 ft. 5-1/2 in. W. Outlet: (1) 8 in. dia. port. Overall dimensions: 7 ft. L x 3 ft. 10-1/4 in. W x 6 ft. 7-1/2 in. H.