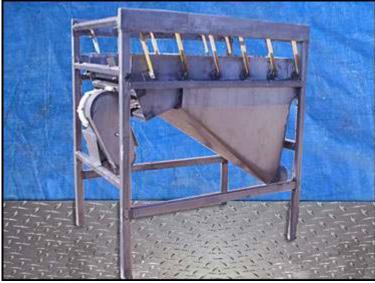

Ajax Stainless Steel Vibrating Dewatering Shaker. Model: 10DFL. S/N: 11591. Hopper dimensions: 4 ft. 4 in. L x 3 ft. 6 in. W x 3 ft. 2 in. H. Screen dimensions: 4 ft. 2 in. L x 3 ft. W. (12) Vibrating feeder springs: 2 in. W x 18 in. H. Toshiba Electric Motor, 2 hp, 1730 rpm, 230/460 V, 6.0/3.0 amps, 60 Hz, 3 phase. Drive pulley diameter: 3-3/4 in. Driven Pulley diameter: 8-3/4 in. Ratio: 0.43, rpm out: 741 (final). Infeed/exit height: 5 ft. 2 in. Inlet: (1) 3 ft. 9 in. L x 3 ft. 5-1/2 in. W. Outlet: (1) 8 in. dia. port. Overall dimensions: 7 ft. L x 3 ft. 10-1/4 in. W x 6 ft. 7-1/2 in. H.