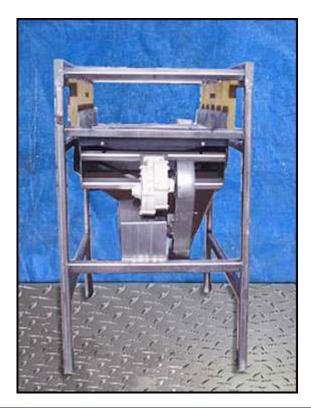

Ajax Stainless Steel Vibrating Dewatering Shaker. Model: 10DFL. S/N: 11591. Hopper dimensions: 4 ft. 4 in. L x 3 ft. 6 in. W x 3 ft. 2 in. H. Screen dimensions: 4 ft. 2 in. L x 3 ft. W. (12) Vibrating feeder springs: 2 in. W x 18 in. H. Toshiba Electric Motor, 2 hp, 1730 rpm, 230/460 V, 6.0/3.0 amps, 60 Hz, 3 phase. Drive pulley diameter: 3-3/4 in. Driven Pulley diameter: 8-3/4 in. Ratio: 0.43, rpm out: 741 (final). Infeed/exit height: 5 ft. 2 in. Inlet: (1) 3 ft. 9 in. L x 3 ft. 5-1/2 in. W. Outlet: (1) 8 in. dia. port. Overall dimensions: 7 ft. L x 3 ft. 10-1/4 in. W x 6 ft. 7-1/2 in. H.