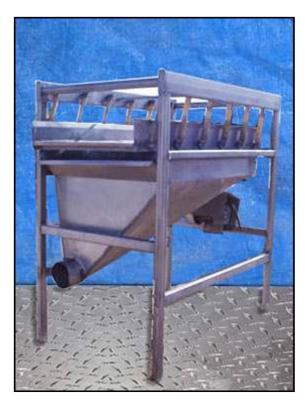

Ajax Stainless Steel Vibrating Dewatering Shaker. Model: 10DFL. S/N: 11591. Hopper dimensions: 4 ft. 4 in. L x 3 ft. 6 in. W x 3 ft. 2 in. H. Screen dimensions: 4 ft. 2 in. L x 3 ft. W. (12) Vibrating feeder springs: 2 in. W x 18 in. H. Toshiba Electric Motor, 2 hp, 1730 rpm, 230/460 V, 6.0/3.0 amps, 60 Hz, 3 phase. Drive pulley diameter: 3-3/4 in. Driven Pulley diameter: 8-3/4 in. Ratio: 0.43, rpm out: 741 (final). Infeed/exit height: 5 ft. 2 in. Inlet: (1) 3 ft. 9 in. L x 3 ft. 5-1/2 in. W. Outlet: (1) 8 in. dia. port. Overall dimensions: 7 ft. L x 3 ft. 10-1/4 in. W x 6 ft. 7-1/2 in. H.