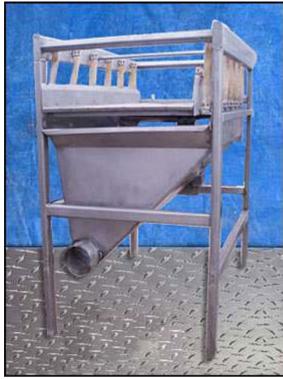

Ajax Stainless Steel Vibrating Dewatering Shaker. Model: 10DFL. S/N: 11591. Hopper dimensions: 4 ft. 4 in. L x 3 ft. 6 in. W x 3 ft. 2 in. H. Screen dimensions: 4 ft. 2 in. L x 3 ft. W. (12) Vibrating feeder springs: 2 in. W x 18 in. H. Toshiba Electric Motor, 2 hp, 1730 rpm, 230/460 V, 6.0/3.0 amps, 60 Hz, 3 phase. Drive pulley diameter: 3-3/4 in. Driven Pulley diameter: 8-3/4 in. Ratio: 0.43, rpm out: 741 (final). Infeed/exit height: 5 ft. 2 in. Inlet: (1) 3 ft. 9 in. L x 3 ft. 5-1/2 in. W. Outlet: (1) 8 in. dia. port. Overall dimensions: 7 ft. L x 3 ft. 10-1/4 in. W x 6 ft. 7-1/2 in. H.