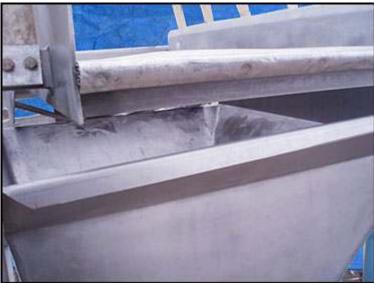

Ajax Stainless Steel Vibrating Dewatering Shaker. Model: 10DFL. S/N: 11591. Hopper dimensions: 4 ft. 4 in. L x 3 ft. 6 in. W x 3 ft. 2 in. H. Screen dimensions: 4 ft. 2 in. L x 3 ft. W. (12) Vibrating feeder springs: 2 in. W x 18 in. H. Toshiba Electric Motor, 2 hp, 1730 rpm, 230/460 V, 6.0/3.0 amps, 60 Hz, 3 phase. Drive pulley diameter: 3-3/4 in. Driven Pulley diameter: 8-3/4 in. Ratio: 0.43, rpm out: 741 (final). Infeed/exit height: 5 ft. 2 in. Inlet: (1) 3 ft. 9 in. L x 3 ft. 5-1/2 in. W. Outlet: (1) 8 in. dia. port. Overall dimensions: 7 ft. L x 3 ft. 10-1/4 in. W x 6 ft. 7-1/2 in. H.