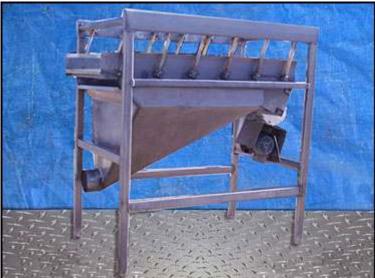

| Ajax Stainless Steel Vibrating Dewatering Shaker |                  |
|--------------------------------------------------|------------------|
| Mfg: Ajax                                        | Model: 10DFL     |
| Stock No: SSLP120.5a                             | Serial No: 11591 |

Ajax Stainless Steel Vibrating Dewatering Shaker. Model: 10DFL. S/N: 11591. Hopper dimensions: 4 ft. 4 in. L x 3 ft. 6 in. W x 3 ft. 2 in. H. Screen dimensions: 4 ft. 2 in. L x 3 ft. W. (12) Vibrating feeder springs: 2 in. W x 18 in. H. Toshiba Electric Motor, 2 hp, 1730 rpm, 230/460 V, 6.0/3.0 amps, 60 Hz, 3 phase. Drive pulley diameter: 3-3/4 in. Driven Pulley diameter: 8-3/4 in. Ratio: 0.43, rpm out: 741 (final). Infeed/exit height: 5 ft. 2 in. Inlet: (1) 3 ft. 9 in. L x 3 ft. 5-1/2 in. W. Outlet: (1) 8 in. dia. port. Overall dimensions: 7 ft. L x 3 ft. 10-1/4 in. W x 6 ft. 7-1/2 in. H.