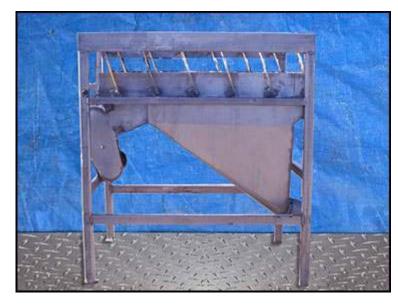

| Ajax Stainless Steel Vibrating Dewatering Shaker |                  |
|--------------------------------------------------|------------------|
| Mfg: Ajax                                        | Model: 10DFL     |
| Stock No: SSLP120.5a                             | Serial No: 11591 |

Ajax Stainless Steel Vibrating Dewatering Shaker. Model: 10DFL. S/N: 11591. Hopper dimensions: 4 ft. 4 in. L x 3 ft. 6 in. W x 3 ft. 2 in. H. Screen dimensions: 4 ft. 2 in. L x 3 ft. W. (12) Vibrating feeder springs: 2 in. W x 18 in. H. Toshiba Electric Motor, 2 hp, 1730 rpm, 230/460 V, 6.0/3.0 amps, 60 Hz, 3 phase. Drive pulley diameter: 3-3/4 in. Driven Pulley diameter: 8-3/4 in. Ratio: 0.43, rpm out: 741 (final). Infeed/exit height: 5 ft. 2 in. Inlet: (1) 3 ft. 9 in. L x 3 ft. 5-1/2 in. W. Outlet: (1) 8 in. dia. port. Overall dimensions: 7 ft. L x 3 ft. 10-1/4 in. W x 6 ft. 7-1/2 in. H.