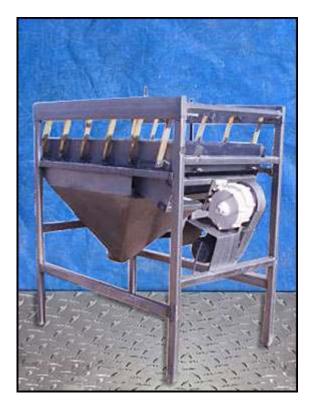

| Ajax Stainless Steel Vibrating Dewatering Shaker |                  |
|--------------------------------------------------|------------------|
| Mfg: Ajax                                        | Model: 10DFL     |
| Stock No: SSLP120.5a                             | Serial No: 11591 |

Ajax Stainless Steel Vibrating Dewatering Shaker. Model: 10DFL. S/N: 11591. Hopper dimensions: 4 ft. 4 in. L x 3 ft. 6 in. W x 3 ft. 2 in. H. Screen dimensions: 4 ft. 2 in. L x 3 ft. W. (12) Vibrating feeder springs: 2 in. W x 18 in. H. Toshiba Electric Motor, 2 hp, 1730 rpm, 230/460 V, 6.0/3.0 amps, 60 Hz, 3 phase. Drive pulley diameter: 3-3/4 in. Driven Pulley diameter: 8-3/4 in. Ratio: 0.43, rpm out: 741 (final). Infeed/exit height: 5 ft. 2 in. Inlet: (1) 3 ft. 9 in. L x 3 ft. 5-1/2 in. W. Outlet: (1) 8 in. dia. port. Overall dimensions: 7 ft. L x 3 ft. 10-1/4 in. W x 6 ft. 7-1/2 in. H.