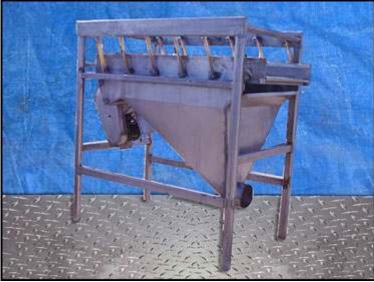

Ajax Stainless Steel Vibrating Dewatering Shaker. Model: 10DFL. S/N: 11591. Hopper dimensions: 4 ft. 4 in. L x 3 ft. 6 in. W x 3 ft. 2 in. H. Screen dimensions: 4 ft. 2 in. L x 3 ft. W. (12) Vibrating feeder springs: 2 in. W x 18 in. H. Toshiba Electric Motor, 2 hp, 1730 rpm, 230/460 V, 6.0/3.0 amps, 60 Hz, 3 phase. Drive pulley diameter: 3-3/4 in. Driven Pulley diameter: 8-3/4 in. Ratio: 0.43, rpm out: 741 (final). Infeed/exit height: 5 ft. 2 in. Inlet: (1) 3 ft. 9 in. L x 3 ft. 5-1/2 in. W. Outlet: (1) 8 in. dia. port. Overall dimensions: 7 ft. L x 3 ft. 10-1/4 in. W x 6 ft. 7-1/2 in. H.