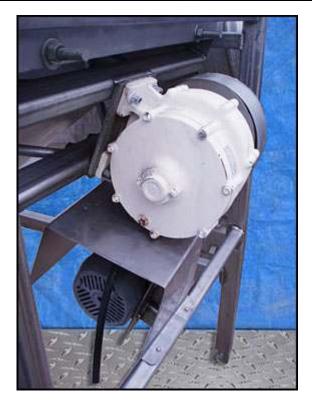

Ajax Stainless Steel Vibrating Dewatering Shaker. Model: 10DFL. S/N: 11591. Hopper dimensions: 4 ft. 4 in. L x 3 ft. 6 in. W x 3 ft. 2 in. H. Screen dimensions: 4 ft. 2 in. L x 3 ft. W. (12) Vibrating feeder springs: 2 in. W x 18 in. H. Toshiba Electric Motor, 2 hp, 1730 rpm, 230/460 V, 6.0/3.0 amps, 60 Hz, 3 phase. Drive pulley diameter: 3-3/4 in. Driven Pulley diameter: 8-3/4 in. Ratio: 0.43, rpm out: 741 (final). Infeed/exit height: 5 ft. 2 in. Inlet: (1) 3 ft. 9 in. L x 3 ft. 5-1/2 in. W. Outlet: (1) 8 in. dia. port. Overall dimensions: 7 ft. L x 3 ft. 10-1/4 in. W x 6 ft. 7-1/2 in. H.