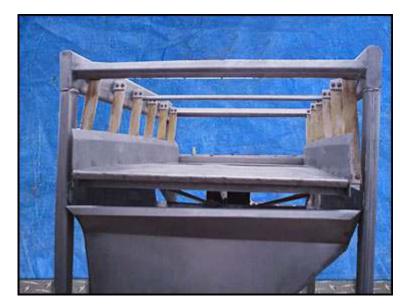

Ajax Stainless Steel Vibrating Dewatering Shaker. Model: 10DFL. S/N: 11591. Hopper dimensions: 4 ft. 4 in. L x 3 ft. 6 in. W x 3 ft. 2 in. H. Screen dimensions: 4 ft. 2 in. L x 3 ft. W. (12) Vibrating feeder springs: 2 in. W x 18 in. H. Toshiba Electric Motor, 2 hp, 1730 rpm, 230/460 V, 6.0/3.0 amps, 60 Hz, 3 phase. Drive pulley diameter: 3-3/4 in. Driven Pulley diameter: 8-3/4 in. Ratio: 0.43, rpm out: 741 (final). Infeed/exit height: 5 ft. 2 in. Inlet: (1) 3 ft. 9 in. L x 3 ft. 5-1/2 in. W. Outlet: (1) 8 in. dia. port. Overall dimensions: 7 ft. L x 3 ft. 10-1/4 in. W x 6 ft. 7-1/2 in. H.