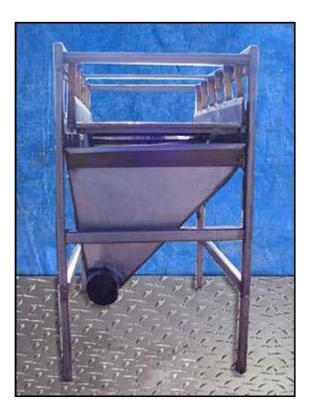

Ajax Stainless Steel Vibrating Dewatering Shaker. Model: 10DFL. S/N: 11591. Hopper dimensions: 4 ft. 4 in. L x 3 ft. 6 in. W x 3 ft. 2 in. H. Screen dimensions: 4 ft. 2 in. L x 3 ft. W. (12) Vibrating feeder springs: 2 in. W x 18 in. H. Toshiba Electric Motor, 2 hp, 1730 rpm, 230/460 V, 6.0/3.0 amps, 60 Hz, 3 phase. Drive pulley diameter: 3-3/4 in. Driven Pulley diameter: 8-3/4 in. Ratio: 0.43, rpm out: 741 (final). Infeed/exit height: 5 ft. 2 in. Inlet: (1) 3 ft. 9 in. L x 3 ft. 5-1/2 in. W. Outlet: (1) 8 in. dia. port. Overall dimensions: 7 ft. L x 3 ft. 10-1/4 in. W x 6 ft. 7-1/2 in. H.