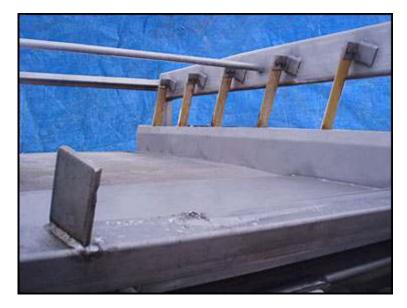

Ajax Stainless Steel Vibrating Dewatering Shaker. Model: 10DFL. S/N: 11591. Hopper dimensions: 4 ft. 4 in. L x 3 ft. 6 in. W x 3 ft. 2 in. H. Screen dimensions: 4 ft. 2 in. L x 3 ft. W. (12) Vibrating feeder springs: 2 in. W x 18 in. H. Toshiba Electric Motor, 2 hp, 1730 rpm, 230/460 V, 6.0/3.0 amps, 60 Hz, 3 phase. Drive pulley diameter: 3-3/4 in. Driven Pulley diameter: 8-3/4 in. Ratio: 0.43, rpm out: 741 (final). Infeed/exit height: 5 ft. 2 in. Inlet: (1) 3 ft. 9 in. L x 3 ft. 5-1/2 in. W. Outlet: (1) 8 in. dia. port. Overall dimensions: 7 ft. L x 3 ft. 10-1/4 in. W x 6 ft. 7-1/2 in. H.