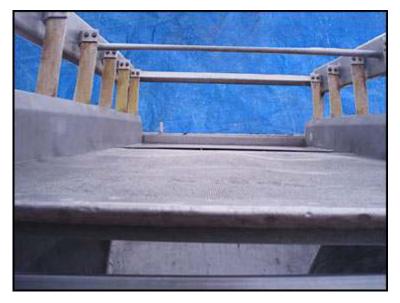

Ajax Stainless Steel Vibrating Dewatering Shaker. Model: 10DFL. S/N: 11591. Hopper dimensions: 4 ft. 4 in. L x 3 ft. 6 in. W x 3 ft. 2 in. H. Screen dimensions: 4 ft. 2 in. L x 3 ft. W. (12) Vibrating feeder springs: 2 in. W x 18 in. H. Toshiba Electric Motor, 2 hp, 1730 rpm, 230/460 V, 6.0/3.0 amps, 60 Hz, 3 phase. Drive pulley diameter: 3-3/4 in. Driven Pulley diameter: 8-3/4 in. Ratio: 0.43, rpm out: 741 (final). Infeed/exit height: 5 ft. 2 in. Inlet: (1) 3 ft. 9 in. L x 3 ft. 5-1/2 in. W. Outlet: (1) 8 in. dia. port. Overall dimensions: 7 ft. L x 3 ft. 10-1/4 in. W x 6 ft. 7-1/2 in. H.