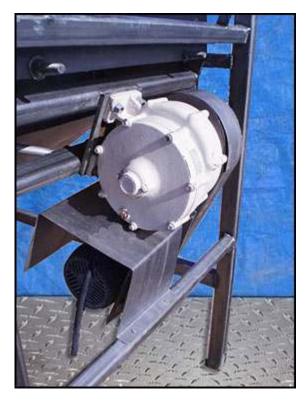

Ajax Stainless Steel Vibrating Dewatering Shaker. Model: 10DFL. S/N: 11591. Hopper dimensions: 4 ft. 4 in. L x 3 ft. 6 in. W x 3 ft. 2 in. H. Screen dimensions: 4 ft. 2 in. L x 3 ft. W. (12) Vibrating feeder springs: 2 in. W x 18 in. H. Toshiba Electric Motor, 2 hp, 1730 rpm, 230/460 V, 6.0/3.0 amps, 60 Hz, 3 phase. Drive pulley diameter: 3-3/4 in. Driven Pulley diameter: 8-3/4 in. Ratio: 0.43, rpm out: 741 (final). Infeed/exit height: 5 ft. 2 in. Inlet: (1) 3 ft. 9 in. L x 3 ft. 5-1/2 in. W. Outlet: (1) 8 in. dia. port. Overall dimensions: 7 ft. L x 3 ft. 10-1/4 in. W x 6 ft. 7-1/2 in. H.