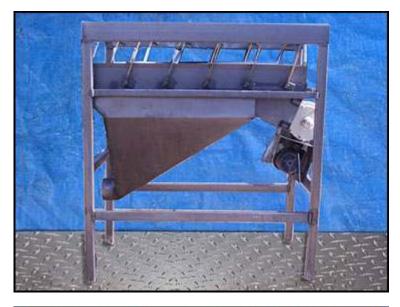

Ajax Stainless Steel Vibrating Dewatering Shaker. Model: 10DFL. S/N: 11591. Hopper dimensions: 4 ft. 4 in. L x 3 ft. 6 in. W x 3 ft. 2 in. H. Screen dimensions: 4 ft. 2 in. L x 3 ft. W. (12) Vibrating feeder springs: 2 in. W x 18 in. H. Toshiba Electric Motor, 2 hp, 1730 rpm, 230/460 V, 6.0/3.0 amps, 60 Hz, 3 phase. Drive pulley diameter: 3-3/4 in. Driven Pulley diameter: 8-3/4 in. Ratio: 0.43, rpm out: 741 (final). Infeed/exit height: 5 ft. 2 in. Inlet: (1) 3 ft. 9 in. L x 3 ft. 5-1/2 in. W. Outlet: (1) 8 in. dia. port. Overall dimensions: 7 ft. L x 3 ft. 10-1/4 in. W x 6 ft. 7-1/2 in. H.