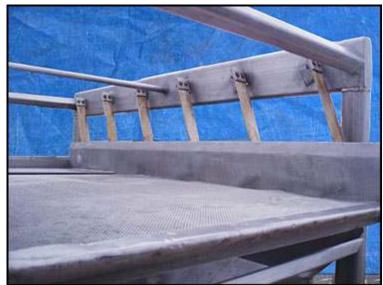

Ajax Stainless Steel Vibrating Dewatering Shaker. Model: 10DFL. S/N: 11591. Hopper dimensions: 4 ft. 4 in. L x 3 ft. 6 in. W x 3 ft. 2 in. H. Screen dimensions: 4 ft. 2 in. L x 3 ft. W. (12) Vibrating feeder springs: 2 in. W x 18 in. H. Toshiba Electric Motor, 2 hp, 1730 rpm, 230/460 V, 6.0/3.0 amps, 60 Hz, 3 phase. Drive pulley diameter: 3-3/4 in. Driven Pulley diameter: 8-3/4 in. Ratio: 0.43, rpm out: 741 (final). Infeed/exit height: 5 ft. 2 in. Inlet: (1) 3 ft. 9 in. L x 3 ft. 5-1/2 in. W. Outlet: (1) 8 in. dia. port. Overall dimensions: 7 ft. L x 3 ft. 10-1/4 in. W x 6 ft. 7-1/2 in. H.