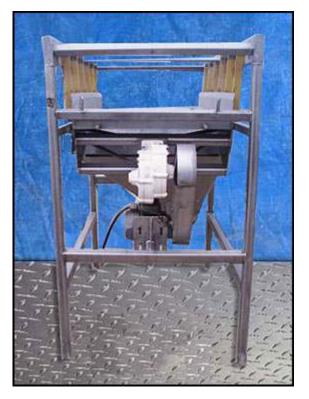

| Ajax Stainless Steel Vibrating Dewatering Shaker |                  |
|--------------------------------------------------|------------------|
| Mfg: Ajax                                        | Model: 10DFL     |
| Stock No: SSLP120.5a                             | Serial No: 11591 |

Ajax Stainless Steel Vibrating Dewatering Shaker. Model: 10DFL. S/N: 11591. Hopper dimensions: 4 ft. 4 in. L x 3 ft. 6 in. W x 3 ft. 2 in. H. Screen dimensions: 4 ft. 2 in. L x 3 ft. W. (12) Vibrating feeder springs: 2 in. W x 18 in. H. Toshiba Electric Motor, 2 hp, 1730 rpm, 230/460 V, 6.0/3.0 amps, 60 Hz, 3 phase. Drive pulley diameter: 3-3/4 in. Driven Pulley diameter: 8-3/4 in. Ratio: 0.43, rpm out: 741 (final). Infeed/exit height: 5 ft. 2 in. Inlet: (1) 3 ft. 9 in. L x 3 ft. 5-1/2 in. W. Outlet: (1) 8 in. dia. port. Overall dimensions: 7 ft. L x 3 ft. 10-1/4 in. W x 6 ft. 7-1/2 in. H.