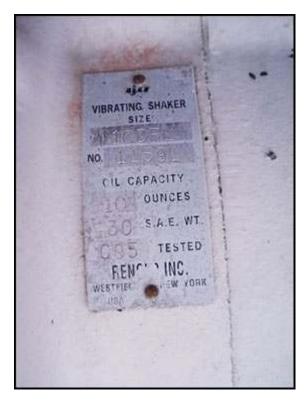

| Ajax Stainless Steel Vibrating Dewatering Shaker |                  |
|--------------------------------------------------|------------------|
| Mfg: Ajax                                        | Model: 10DFL     |
| Stock No: SSLP120.5a                             | Serial No: 11591 |

Ajax Stainless Steel Vibrating Dewatering Shaker. Model: 10DFL. S/N: 11591. Hopper dimensions: 4 ft. 4 in. L x 3 ft. 6 in. W x 3 ft. 2 in. H. Screen dimensions: 4 ft. 2 in. L x 3 ft. W. (12) Vibrating feeder springs: 2 in. W x 18 in. H. Toshiba Electric Motor, 2 hp, 1730 rpm, 230/460 V, 6.0/3.0 amps, 60 Hz, 3 phase. Drive pulley diameter: 3-3/4 in. Driven Pulley diameter: 8-3/4 in. Ratio: 0.43, rpm out: 741 (final). Infeed/exit height: 5 ft. 2 in. Inlet: (1) 3 ft. 9 in. L x 3 ft. 5-1/2 in. W. Outlet: (1) 8 in. dia. port. Overall dimensions: 7 ft. L x 3 ft. 10-1/4 in. W x 6 ft. 7-1/2 in. H.