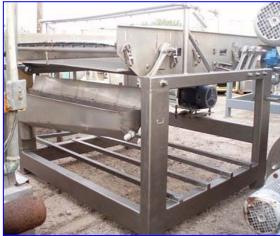

| Key Technology, Inc. Stainless Steel Dewatering Shaker |            |
|--------------------------------------------------------|------------|
| Mfg: Key Technology, Inc.                              | Model:     |
| Stock No. SSLP122.5a                                   | Serial No. |

Key Technology, Inc. Stainless Steel Dewatering Shaker. Premium efficiency motor, 2 hp, 1170 rpm, 460 V, 3.3 amps, 60 Hz, 3 phase. Shaker system. Platform dimensions: 63 in. L x 56-1/2 in. W x 4 in. H. Platform screen: 56 in. L x 54 in. W. Bottom-platform screen: 56 in. L x 54 in. W. Dual bar, (13) sprayer system. (8) Vibrating feeder springs . (8) Security clamps. Overall dimensions: 81 in. L x 76 in. W x 61 in. H.