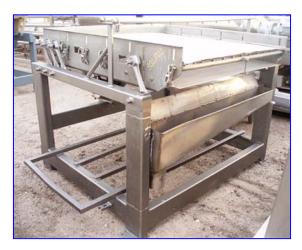

| Key Technology, Inc. Stainless Steel Dewatering Shaker |            |
|--------------------------------------------------------|------------|
| Mfg: Key Technology, Inc.                              | Model:     |
| Stock No. SSLP122.5a                                   | Serial No. |

Key Technology, Inc. Stainless Steel Dewatering Shaker. Premium efficiency motor, 2 hp, 1170 rpm, 460 V, 3.3 amps, 60 Hz, 3 phase. Shaker system. Platform dimensions: 63 in. L x 56-1/2 in. W x 4 in. H. Platform screen: 56 in. L x 54 in. W. Bottom-platform screen: 56 in. L x 54 in. W. Dual bar, (13) sprayer system. (8) Vibrating feeder springs . (8) Security clamps. Overall dimensions: 81 in. L x 76 in. W x 61 in. H.