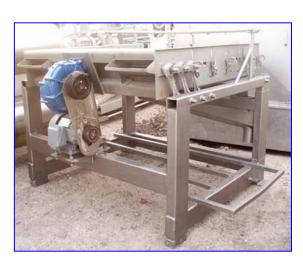

| Key Technology, Inc. Stainless Steel Dewatering Shaker |            |
|--------------------------------------------------------|------------|
| Mfg: Key Technology, Inc.                              | Model:     |
| Stock No. SSLP122.5a                                   | Serial No. |

Key Technology, Inc. Stainless Steel Dewatering Shaker. Premium efficiency motor, 2 hp, 1170 rpm, 460 V, 3.3 amps, 60 Hz, 3 phase. Shaker system. Platform dimensions: 63 in. L x 56-1/2 in. W x 4 in. H. Platform screen: 56 in. L x 54 in. W. Bottom-platform screen: 56 in. L x 54 in. W. Dual bar, (13) sprayer system. (8) Vibrating feeder springs . (8) Security clamps. Overall dimensions: 81 in. L x 76 in. W x 61 in. H.