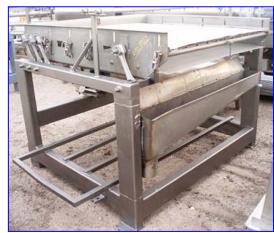

| Key Technology, Inc. Stainless Steel Dewatering Shaker |            |
|--------------------------------------------------------|------------|
| Mfg: Key Technology, Inc.                              | Model:     |
| Stock No. SSLP122.5a                                   | Serial No. |

Key Technology, Inc. Stainless Steel Dewatering Shaker. Premium efficiency motor, 2 hp, 1170 rpm, 460 V, 3.3 amps, 60 Hz, 3 phase. Shaker system. Platform dimensions: 63 in. L x 56-1/2 in. W x 4 in. H. Platform screen: 56 in. L x 54 in. W. Bottom-platform screen: 56 in. L x 54 in. W. Dual bar, (13) sprayer system. (8) Vibrating feeder springs . (8) Security clamps. Overall dimensions: 81 in. L x 76 in. W x 61 in. H.