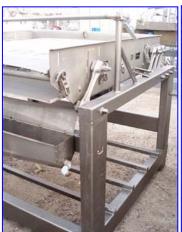

Key Technology, Inc. Stainless Steel Dewatering Shaker. Premium efficiency motor, 2 hp, 1170 rpm, 460 V, 3.3 amps, 60 Hz, 3 phase. Shaker system. Platform dimensions: 63 in. L x 56-1/2 in. W x 4 in. H. Platform screen: 56 in. L x 54 in. W. Bottom-platform screen: 56 in. L x 54 in. W. Dual bar, (13) sprayer system. (8) Vibrating feeder springs . (8) Security clamps. Overall dimensions: 81 in. L x 76 in. W x 61 in. H.