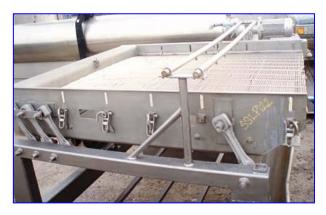

| Key Technology, Inc. Stainless Steel Dewatering Shaker |            |
|--------------------------------------------------------|------------|
| Mfg: Key Technology, Inc.                              | Model:     |
| Stock No. SSLP122.5a                                   | Serial No. |

Key Technology, Inc. Stainless Steel Dewatering Shaker. Premium efficiency motor, 2 hp, 1170 rpm, 460 V, 3.3 amps, 60 Hz, 3 phase. Shaker system. Platform dimensions: 63 in. L x 56-1/2 in. W x 4 in. H. Platform screen: 56 in. L x 54 in. W. Bottom-platform screen: 56 in. L x 54 in. W. Dual bar, (13) sprayer system. (8) Vibrating feeder springs . (8) Security clamps. Overall dimensions: 81 in. L x 76 in. W x 61 in. H.