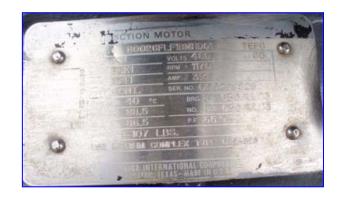

Key Technology, Inc. Stainless Steel Dewatering Shaker. Premium efficiency motor, 2 hp, 1170 rpm, 460 V, 3.3 amps, 60 Hz, 3 phase. Shaker system. Platform dimensions: 63 in. L x 56-1/2 in. W x 4 in. H. Platform screen: 56 in. L x 54 in. W. Bottom-platform screen: 56 in. L x 54 in. W. Dual bar, (13) sprayer system. (8) Vibrating feeder springs . (8) Security clamps. Overall dimensions: 81 in. L x 76 in. W x 61 in. H.