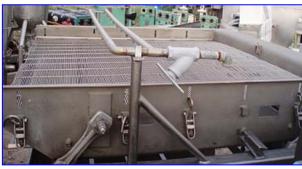

| Key Technology, Inc. Stainless Steel Dewatering Shaker |            |
|--------------------------------------------------------|------------|
| Mfg: Key Technology, Inc.                              | Model:     |
| Stock No. SSLP122.5a                                   | Serial No. |

Key Technology, Inc. Stainless Steel Dewatering Shaker. Premium efficiency motor, 2 hp, 1170 rpm, 460 V, 3.3 amps, 60 Hz, 3 phase. Shaker system. Platform dimensions: 63 in. L x 56-1/2 in. W x 4 in. H. Platform screen: 56 in. L x 54 in. W. Bottom-platform screen: 56 in. L x 54 in. W. Dual bar, (13) sprayer system. (8) Vibrating feeder springs . (8) Security clamps. Overall dimensions: 81 in. L x 76 in. W x 61 in. H.