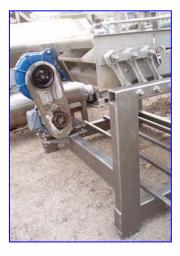

| Key Technology, Inc. Stainless Steel Dewatering Shaker |            |
|--------------------------------------------------------|------------|
| Mfg: Key Technology, Inc.                              | Model:     |
| Stock No. SSLP122.5a                                   | Serial No. |

Key Technology, Inc. Stainless Steel Dewatering Shaker. Premium efficiency motor, 2 hp, 1170 rpm, 460 V, 3.3 amps, 60 Hz, 3 phase. Shaker system. Platform dimensions: 63 in. L x 56-1/2 in. W x 4 in. H. Platform screen: 56 in. L x 54 in. W. Bottom-platform screen: 56 in. L x 54 in. W. Dual bar, (13) sprayer system. (8) Vibrating feeder springs . (8) Security clamps. Overall dimensions: 81 in. L x 76 in. W x 61 in. H.