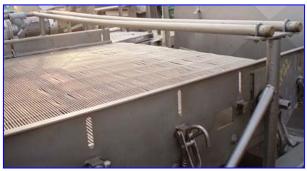

| Key Technology, Inc. Stainless Steel Dewatering Shaker |            |
|--------------------------------------------------------|------------|
| Mfg: Key Technology, Inc.                              | Model:     |
| Stock No. SSLP122.5a                                   | Serial No. |

Key Technology, Inc. Stainless Steel Dewatering Shaker. Premium efficiency motor, 2 hp, 1170 rpm, 460 V, 3.3 amps, 60 Hz, 3 phase. Shaker system. Platform dimensions: 63 in. L x 56-1/2 in. W x 4 in. H. Platform screen: 56 in. L x 54 in. W. Bottom-platform screen: 56 in. L x 54 in. W. Dual bar, (13) sprayer system. (8) Vibrating feeder springs . (8) Security clamps. Overall dimensions: 81 in. L x 76 in. W x 61 in. H.