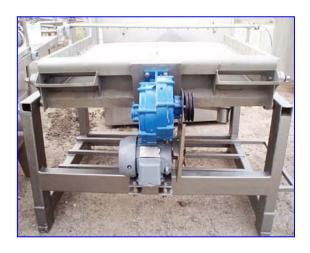

| Key Technology, Inc. Stainless Steel Dewatering Shaker |            |
|--------------------------------------------------------|------------|
| Mfg: Key Technology, Inc.                              | Model:     |
| Stock No. SSLP122.5a                                   | Serial No. |

Key Technology, Inc. Stainless Steel Dewatering Shaker. Premium efficiency motor, 2 hp, 1170 rpm, 460 V, 3.3 amps, 60 Hz, 3 phase. Shaker system. Platform dimensions: 63 in. L x 56-1/2 in. W x 4 in. H. Platform screen: 56 in. L x 54 in. W. Bottom-platform screen: 56 in. L x 54 in. W. Dual bar, (13) sprayer system. (8) Vibrating feeder springs . (8) Security clamps. Overall dimensions: 81 in. L x 76 in. W x 61 in. H.