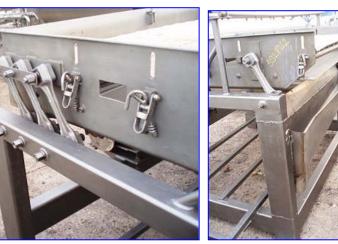

Key Technology, Inc. Stainless Steel Dewatering Shaker. Premium efficiency motor, 2 hp, 1170 rpm, 460 V, 3.3 amps, 60 Hz, 3 phase. Shaker system. Platform dimensions: 63 in. L x 56-1/2 in. W x 4 in. H. Platform screen: 56 in. L x 54 in. W. Bottom-platform screen: 56 in. L x 54 in. W. Dual bar, (13) sprayer system. (8) Vibrating feeder springs . (8) Security clamps. Overall dimensions: 81 in. L x 76 in. W x 61 in. H.