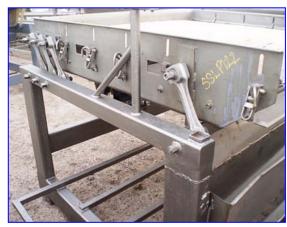

| Key Technology, Inc. Stainless Steel Dewatering Shaker |            |
|--------------------------------------------------------|------------|
| Mfg: Key Technology, Inc.                              | Model:     |
| Stock No. SSLP122.5a                                   | Serial No. |

Key Technology, Inc. Stainless Steel Dewatering Shaker. Premium efficiency motor, 2 hp, 1170 rpm, 460 V, 3.3 amps, 60 Hz, 3 phase. Shaker system. Platform dimensions: 63 in. L x 56-1/2 in. W x 4 in. H. Platform screen: 56 in. L x 54 in. W. Bottom-platform screen: 56 in. L x 54 in. W. Dual bar, (13) sprayer system. (8) Vibrating feeder springs . (8) Security clamps. Overall dimensions: 81 in. L x 76 in. W x 61 in. H.