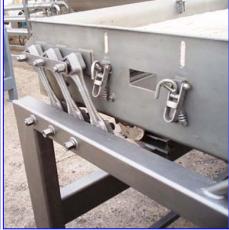

Key Technology, Inc. Stainless Steel Dewatering Shaker. Premium efficiency motor, 2 hp, 1170 rpm, 460 V, 3.3 amps, 60 Hz, 3 phase. Shaker system. Platform dimensions: 63 in. L x 56-1/2 in. W x 4 in. H. Platform screen: 56 in. L x 54 in. W. Bottom-platform screen: 56 in. L x 54 in. W. Dual bar, (13) sprayer system. (8) Vibrating feeder springs . (8) Security clamps. Overall dimensions: 81 in. L x 76 in. W x 61 in. H.