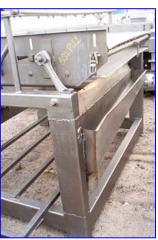

| Key Technology, Inc. Stainless Steel Dewatering Shaker |            |
|--------------------------------------------------------|------------|
| Mfg: Key Technology, Inc.                              | Model:     |
| Stock No. SSLP122.5a                                   | Serial No. |

Key Technology, Inc. Stainless Steel Dewatering Shaker. Premium efficiency motor, 2 hp, 1170 rpm, 460 V, 3.3 amps, 60 Hz, 3 phase. Shaker system. Platform dimensions: 63 in. L x 56-1/2 in. W x 4 in. H. Platform screen: 56 in. L x 54 in. W. Bottom-platform screen: 56 in. L x 54 in. W. Dual bar, (13) sprayer system. (8) Vibrating feeder springs . (8) Security clamps. Overall dimensions: 81 in. L x 76 in. W x 61 in. H.