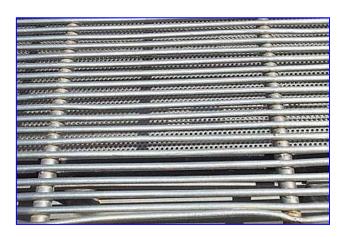

Key Technology, Inc. Stainless Steel Dewatering Shaker. Premium efficiency motor, 2 hp, 1170 rpm, 460 V, 3.3 amps, 60 Hz, 3 phase. Shaker system. Platform dimensions: 63 in. L x 56-1/2 in. W x 4 in. H. Platform screen: 56 in. L x 54 in. W. Bottom-platform screen: 56 in. L x 54 in. W. Dual bar, (13) sprayer system. (8) Vibrating feeder springs . (8) Security clamps. Overall dimensions: 81 in. L x 76 in. W x 61 in. H.