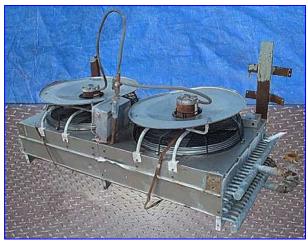

| Stainless Steel Dual Fan Evaporator Unit- 5.8 Ton |            |
|---------------------------------------------------|------------|
| Mfg:                                              | Model:     |
| Stock No. SSLP347.3                               | Serial No. |

Stainless Steel Dual Fan Evaporator Unit- 5.8 Ton. (2) Motors. Motor #1- Century Motor, 1/2 hp, 1140 rpm, 208-230/460 V, 2.0-1.9/0.95 amps, 60 Hz, 3 phase. Motor #2- Franklin motor, 1/2 hp, 1140/950 rpm, 208-230/460 V, FLA: 1.96/0.98 & 2.24/1.12, 3 phase. Galvanized coils. Refrigerant: ammonia. Inlets/outlets; (2) 2 in., flange: 6 in. center to center: 4-1/2 in. with (4) holes. For quick freezing. Overall dimensions: 95 in. L x 43 in. W x 42 in. H.