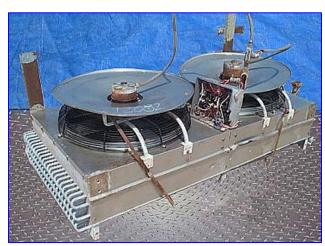

| Stainless Steel Dual Fan Evaporator Unit- 5.8 Ton |            |
|---------------------------------------------------|------------|
| Mfg:                                              | Model:     |
| Stock No. SSLP347.3                               | Serial No. |

Stainless Steel Dual Fan Evaporator Unit- 5.8 Ton. (2) Motors. Motor #1- Century Motor, 1/2 hp, 1140 rpm, 208-230/460 V, 2.0-1.9/0.95 amps, 60 Hz, 3 phase. Motor #2- Franklin motor, 1/2 hp, 1140/950 rpm, 208-230/460 V, FLA: 1.96/0.98 & 2.24/1.12, 3 phase. Galvanized coils. Refrigerant: ammonia. Inlets/outlets; (2) 2 in., flange: 6 in. center to center: 4-1/2 in. with (4) holes. For quick freezing. Overall dimensions: 95 in. L x 43 in. W x 42 in. H.