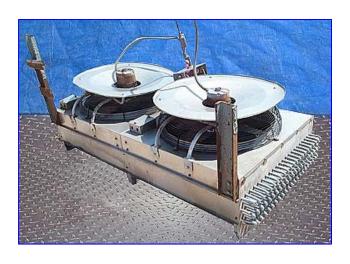

| Stainless Steel Dual Fan Evaporator Unit- 5.8 Ton |            |
|---------------------------------------------------|------------|
| Mfg:                                              | Model:     |
| Stock No. SSLP347.3                               | Serial No. |

Stainless Steel Dual Fan Evaporator Unit- 5.8 Ton. (2) Motors. Motor #1- Century Motor, 1/2 hp, 1140 rpm, 208-230/460 V, 2.0-1.9/0.95 amps, 60 Hz, 3 phase. Motor #2- Franklin motor, 1/2 hp, 1140/950 rpm, 208-230/460 V, FLA: 1.96/0.98 & 2.24/1.12, 3 phase. Galvanized coils. Refrigerant: ammonia. Inlets/outlets; (2) 2 in., flange: 6 in. center to center: 4-1/2 in. with (4) holes. For quick freezing. Overall dimensions: 95 in. L x 43 in. W x 42 in. H.