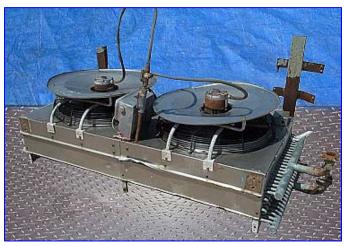

| Stainless Steel Dual Fan Evaporator Unit- 5.8 Ton |            |
|---------------------------------------------------|------------|
| Mfg:                                              | Model:     |
| Stock No. SSLP347.3                               | Serial No. |

Stainless Steel Dual Fan Evaporator Unit- 5.8 Ton. (2) Motors. Motor #1- Century Motor, 1/2 hp, 1140 rpm, 208-230/460 V, 2.0-1.9/0.95 amps, 60 Hz, 3 phase. Motor #2- Franklin motor, 1/2 hp, 1140/950 rpm, 208-230/460 V, FLA: 1.96/0.98 & 2.24/1.12, 3 phase. Galvanized coils. Refrigerant: ammonia. Inlets/outlets; (2) 2 in., flange: 6 in. center to center: 4-1/2 in. with (4) holes. For quick freezing. Overall dimensions: 95 in. L x 43 in. W x 42 in. H.