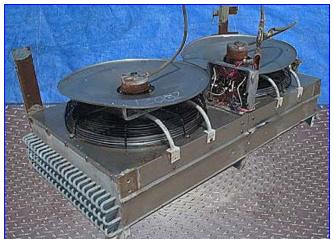

| Stainless Steel Dual Fan Evaporator Unit- 5.8 Ton |            |
|---------------------------------------------------|------------|
| Mfg:                                              | Model:     |
| Stock No. SSLP347.3                               | Serial No. |

Stainless Steel Dual Fan Evaporator Unit- 5.8 Ton. (2) Motors. Motor #1- Century Motor, 1/2 hp, 1140 rpm, 208-230/460 V, 2.0-1.9/0.95 amps, 60 Hz, 3 phase. Motor #2- Franklin motor, 1/2 hp, 1140/950 rpm, 208-230/460 V, FLA: 1.96/0.98 & 2.24/1.12, 3 phase. Galvanized coils. Refrigerant: ammonia. Inlets/outlets; (2) 2 in., flange: 6 in. center to center: 4-1/2 in. with (4) holes. For quick freezing. Overall dimensions: 95 in. L x 43 in. W x 42 in. H.