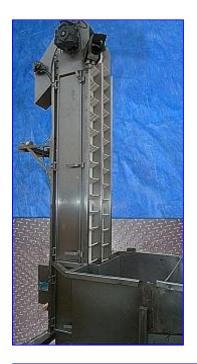

1999 Finish Food Processing Equipment, Dual Vertical Lift Conveyor With Hopper. Type: VEW.2X250. Order: 1652. Stainless steel body. Hopper dimensions: 76 in. L x 45-3/4 in. W x 21-1/2 in. H. Bottom hopper opening: 21-1/2 in. L x 6-1/2 in W. Belt dimensions: 9-3/4 in. W x 87-1/2 in. H. Belt clearance: 9-3/4 in. L x 5-1/2 in. W. Electrical: 460 V, 60 Hz, 3 phase. (2) Vector motors, 220-240/380-415 & 240-266/415-460 V, 3.05/1.75 & 2.75/1.59 amps, 50 & 60 Hz. Final rpm on the gear drive is 67 rpm. Drive pulley is 6 in. Feet per minute on the conveyor is 105 ft. per minute. Belt cleat height is 3 in. (2) Doors on each side. (2) Air operated top chute doors: 10 in. W x 30 in. H. Outlet: 2-1/2 in. threaded male with valve. Overall dimensions: 110 in. L x 50 in. W x 11 ft. 3 in. H.