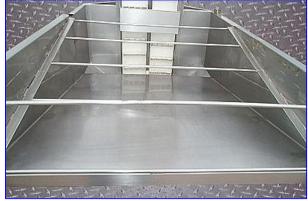

1999 Finish Food Processing Equipment, Dual Vertical Lift Conveyor With Hopper. Type: VEW.2X250. Order: 1652. Stainless steel body. Hopper dimensions: 76 in. L x 45-3/4 in. W x 21-1/2 in. H. Bottom hopper opening: 21-1/2 in. L x 6-1/2 in W. Belt dimensions: 9-3/4 in. W x 87-1/2 in. H. Belt clearance: 9-3/4 in. L x 5-1/2 in. W. Electrical: 460 V, 60 Hz, 3 phase. (2) Vector motors, 220-240/380-415 & 240-266/415-460 V, 3.05/1.75 & 2.75/1.59 amps, 50 & 60 Hz. Final rpm on the gear drive is 67 rpm. Drive pulley is 6 in. Feet per minute on the conveyor is 105 ft. per minute. Belt cleat height is 3 in. (2) Doors on each side. (2) Air operated top chute doors: 10 in. W x 30 in. H. Outlet: 2-1/2 in. threaded male with valve. Overall dimensions: 110 in. L x 50 in. W x 11 ft. 3 in. H.