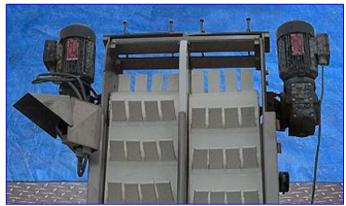

1999 Finish Food Processing Equipment, Dual Vertical Lift Conveyor With Hopper. Type: VEW.2X250. Order: 1652. Stainless steel body. Hopper dimensions: 76 in. L x 45-3/4 in. W x 21-1/2 in. H. Bottom hopper opening: 21-1/2 in. L x 6-1/2 in W. Belt dimensions: 9-3/4 in. W x 87-1/2 in. H. Belt clearance: 9-3/4 in. L x 5-1/2 in. W. Electrical: 460 V, 60 Hz, 3 phase. (2) Vector motors, 220-240/380-415 & 240-266/415-460 V, 3.05/1.75 & 2.75/1.59 amps, 50 & 60 Hz. Final rpm on the gear drive is 67 rpm. Drive pulley is 6 in. Feet per minute on the conveyor is 105 ft. per minute. Belt cleat height is 3 in. (2) Doors on each side. (2) Air operated top chute doors: 10 in. W x 30 in. H. Outlet: 2-1/2 in. threaded male with valve. Overall dimensions: 110 in. L x 50 in. W x 11 ft. 3 in. H.