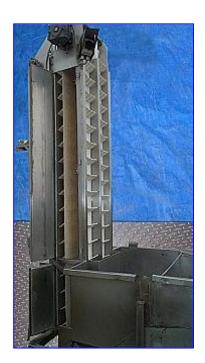

1999 Finish Food Processing Equipment, Dual Vertical Lift Conveyor With Hopper. Type: VEW.2X250. Order: 1652. Stainless steel body. Hopper dimensions: 76 in. L x 45-3/4 in. W x 21-1/2 in. H. Bottom hopper opening: 21-1/2 in. L x 6-1/2 in W. Belt dimensions: 9-3/4 in. W x 87-1/2 in. H. Belt clearance: 9-3/4 in. L x 5-1/2 in. W. Electrical: 460 V, 60 Hz, 3 phase. (2) Vector motors, 220-240/380-415 & 240-266/415-460 V, 3.05/1.75 & 2.75/1.59 amps, 50 & 60 Hz. Final rpm on the gear drive is 67 rpm. Drive pulley is 6 in. Feet per minute on the conveyor is 105 ft. per minute. Belt cleat height is 3 in. (2) Doors on each side. (2) Air operated top chute doors: 10 in. W x 30 in. H. Outlet: 2-1/2 in. threaded male with valve. Overall dimensions: 110 in. L x 50 in. W x 11 ft. 3 in. H.