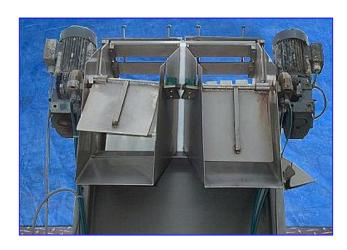

1999 Finish Food Processing Equipment, Dual Vertical Lift Conveyor With Hopper. Type: VEW.2X250. Order: 1652. Stainless steel body. Hopper dimensions: 76 in. L x 45-3/4 in. W x 21-1/2 in. H. Bottom hopper opening: 21-1/2 in. L x 6-1/2 in W. Belt dimensions: 9-3/4 in. W x 87-1/2 in. H. Belt clearance: 9-3/4 in. L x 5-1/2 in. W. Electrical: 460 V, 60 Hz, 3 phase. (2) Vector motors, 220-240/380-415 & 240-266/415-460 V, 3.05/1.75 & 2.75/1.59 amps, 50 & 60 Hz. Final rpm on the gear drive is 67 rpm. Drive pulley is 6 in. Feet per minute on the conveyor is 105 ft. per minute. Belt cleat height is 3 in. (2) Doors on each side. (2) Air operated top chute doors: 10 in. W x 30 in. H. Outlet: 2-1/2 in. threaded male with valve. Overall dimensions: 110 in. L x 50 in. W x 11 ft. 3 in. H.