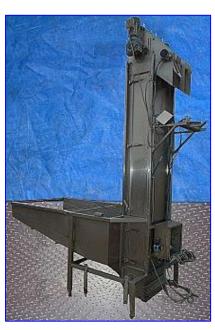

1999 Finish Food Processing Equipment, Dual Vertical Lift Conveyor With Hopper. Type: VEW.2X250. Order: 1652. Stainless steel body. Hopper dimensions: 76 in. L x 45-3/4 in. W x 21-1/2 in. H. Bottom hopper opening: 21-1/2 in. L x 6-1/2 in W. Belt dimensions: 9-3/4 in. W x 87-1/2 in. H. Belt clearance: 9-3/4 in. L x 5-1/2 in. W. Electrical: 460 V, 60 Hz, 3 phase. (2) Vector motors, 220-240/380-415 & 240-266/415-460 V, 3.05/1.75 & 2.75/1.59 amps, 50 & 60 Hz. Final rpm on the gear drive is 67 rpm. Drive pulley is 6 in. Feet per minute on the conveyor is 105 ft. per minute. Belt cleat height is 3 in. (2) Doors on each side. (2) Air operated top chute doors: 10 in. W x 30 in. H. Outlet: 2-1/2 in. threaded male with valve. Overall dimensions: 110 in. L x 50 in. W x 11 ft. 3 in. H.