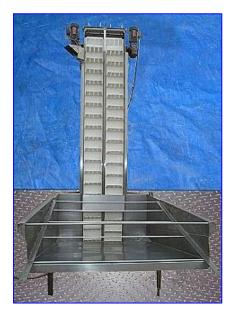

1999 Finish Food Processing Equipment, Dual Vertical Lift Conveyor With Hopper. Type: VEW.2X250. Order: 1652. Stainless steel body. Hopper dimensions: 76 in. L x 45-3/4 in. W x 21-1/2 in. H. Bottom hopper opening: 21-1/2 in. L x 6-1/2 in W. Belt dimensions: 9-3/4 in. W x 87-1/2 in. H. Belt clearance: 9-3/4 in. L x 5-1/2 in. W. Electrical: 460 V, 60 Hz, 3 phase. (2) Vector motors, 220-240/380-415 & 240-266/415-460 V, 3.05/1.75 & 2.75/1.59 amps, 50 & 60 Hz. Final rpm on the gear drive is 67 rpm. Drive pulley is 6 in. Feet per minute on the conveyor is 105 ft. per minute. Belt cleat height is 3 in. (2) Doors on each side. (2) Air operated top chute doors: 10 in. W x 30 in. H. Outlet: 2-1/2 in. threaded male with valve. Overall dimensions: 110 in. L x 50 in. W x 11 ft. 3 in. H.