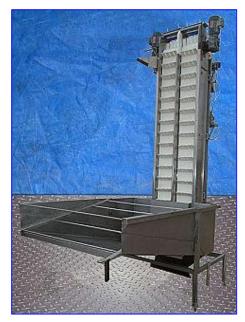

1999 Finish Food Processing Equipment, Dual Vertical Lift Conveyor With Hopper. Type: VEW.2X250. Order: 1652. Stainless steel body. Hopper dimensions: 76 in. L x 45-3/4 in. W x 21-1/2 in. H. Bottom hopper opening: 21-1/2 in. L x 6-1/2 in W. Belt dimensions: 9-3/4 in. W x 87-1/2 in. H. Belt clearance: 9-3/4 in. L x 5-1/2 in. W. Electrical: 460 V, 60 Hz, 3 phase. (2) Vector motors, 220-240/380-415 & 240-266/415-460 V, 3.05/1.75 & 2.75/1.59 amps, 50 & 60 Hz. Final rpm on the gear drive is 67 rpm. Drive pulley is 6 in. Feet per minute on the conveyor is 105 ft. per minute. Belt cleat height is 3 in. (2) Doors on each side. (2) Air operated top chute doors: 10 in. W x 30 in. H. Outlet: 2-1/2 in. threaded male with valve. Overall dimensions: 110 in. L x 50 in. W x 11 ft. 3 in. H.