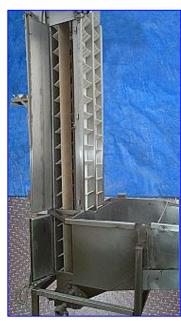

1999 Finish Food Processing Equipment, Dual Vertical Lift Conveyor With Hopper. Type: VEW.2X250. Order: 1652. Stainless steel body. Hopper dimensions: 76 in. L x 45-3/4 in. W x 21-1/2 in. H. Bottom hopper opening: 21-1/2 in. L x 6-1/2 in W. Belt dimensions: 9-3/4 in. W x 87-1/2 in. H. Belt clearance: 9-3/4 in. L x 5-1/2 in. W. Electrical: 460 V, 60 Hz, 3 phase. (2) Vector motors, 220-240/380-415 & 240-266/415-460 V, 3.05/1.75 & 2.75/1.59 amps, 50 & 60 Hz. Final rpm on the gear drive is 67 rpm. Drive pulley is 6 in. Feet per minute on the conveyor is 105 ft. per minute. Belt cleat height is 3 in. (2) Doors on each side. (2) Air operated top chute doors: 10 in. W x 30 in. H. Outlet: 2-1/2 in. threaded male with valve. Overall dimensions: 110 in. L x 50 in. W x 11 ft. 3 in. H.