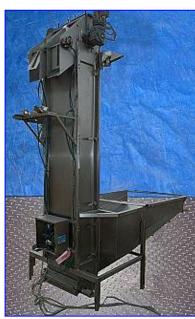

1999 Finish Food Processing Equipment, Dual Vertical Lift Conveyor With Hopper. Type: VEW.2X250. Order: 1652. Stainless steel body. Hopper dimensions: 76 in. L x 45-3/4 in. W x 21-1/2 in. H. Bottom hopper opening: 21-1/2 in. L x 6-1/2 in W. Belt dimensions: 9-3/4 in. W x 87-1/2 in. H. Belt clearance: 9-3/4 in. L x 5-1/2 in. W. Electrical: 460 V, 60 Hz, 3 phase. (2) Vector motors, 220-240/380-415 & 240-266/415-460 V, 3.05/1.75 & 2.75/1.59 amps, 50 & 60 Hz. Final rpm on the gear drive is 67 rpm. Drive pulley is 6 in. Feet per minute on the conveyor is 105 ft. per minute. Belt cleat height is 3 in. (2) Doors on each side. (2) Air operated top chute doors: 10 in. W x 30 in. H. Outlet: 2-1/2 in. threaded male with valve. Overall dimensions: 110 in. L x 50 in. W x 11 ft. 3 in. H.