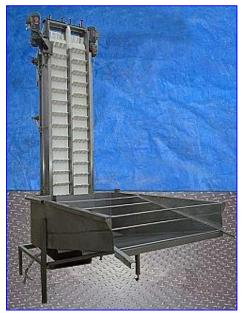

1999 Finish Food Processing Equipment, Dual Vertical Lift Conveyor With Hopper. Type: VEW.2X250. Order: 1652. Stainless steel body. Hopper dimensions: 76 in. L x 45-3/4 in. W x 21-1/2 in. H. Bottom hopper opening: 21-1/2 in. L x 6-1/2 in W. Belt dimensions: 9-3/4 in. W x 87-1/2 in. H. Belt clearance: 9-3/4 in. L x 5-1/2 in. W. Electrical: 460 V, 60 Hz, 3 phase. (2) Vector motors, 220-240/380-415 & 240-266/415-460 V, 3.05/1.75 & 2.75/1.59 amps, 50 & 60 Hz. Final rpm on the gear drive is 67 rpm. Drive pulley is 6 in. Feet per minute on the conveyor is 105 ft. per minute. Belt cleat height is 3 in. (2) Doors on each side. (2) Air operated top chute doors: 10 in. W x 30 in. H. Outlet: 2-1/2 in. threaded male with valve. Overall dimensions: 110 in. L x 50 in. W x 11 ft. 3 in. H.