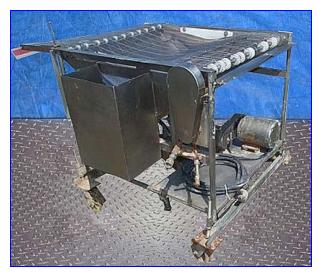

| Stainless Steel Batter Dip Conveyer |                    |
|-------------------------------------|--------------------|
| Mfg:                                | Model:             |
| Stock No. SSLP520.11a               | Serial No <u>.</u> |

Stainless Steel Batter Dip Conveyer. Baldor motor, 1/2 hp, 1725 rpm, 208-230/460 V, 1.8-1.6/0.8 amps, 60 Hz, 3 phase. 1 hp Triclover C114 centrifugal pump, Model: SP114TD-00B-S, S/N:

G2050. Pneumatic belt motor. Belt dimensions: 50 in. L x 30 in. W. Belt: 37 in. H. Container capacity: approx. 30 gallons. Outside container dimensions: 13 in. L x 9 in. W x 17-1/2 in. H. Base with (4) wheels. Overall dimensions: 55 in. L x 43 in. W x 40 in. H.