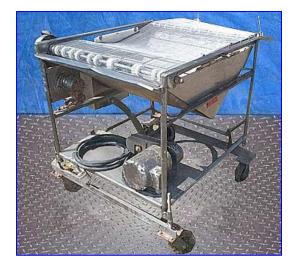

| Stainless Steel Batter Dip Conveyer |                    |
|-------------------------------------|--------------------|
| Mfg:                                | Model:             |
| Stock No. SSLP520.11a               | Serial No <u>.</u> |

Stainless Steel Batter Dip Conveyer. Baldor motor, 1/2 hp, 1725 rpm, 208-230/460 V, 1.8-1.6/0.8 amps, 60 Hz, 3 phase. 1 hp Triclover C114 centrifugal pump, Model: SP114TD-00B-S, S/N:

G2050. Pneumatic belt motor. Belt dimensions: 50 in. L x 30 in. W. Belt: 37 in. H. Container capacity: approx. 30 gallons. Outside container dimensions: 13 in. L x 9 in. W x 17-1/2 in. H. Base with (4) wheels. Overall dimensions: 55 in. L x 43 in. W x 40 in. H.