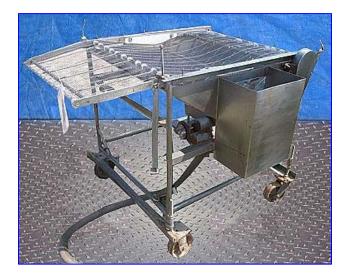

| Stainless Steel Batter Dip Conveyer |                    |
|-------------------------------------|--------------------|
| Mfg:                                | Model:             |
| Stock No. SSLP520.11a               | Serial No <u>.</u> |

Stainless Steel Batter Dip Conveyer. Baldor motor, 1/2 hp, 1725 rpm, 208-230/460 V, 1.8-1.6/0.8 amps, 60 Hz, 3 phase. 1 hp Triclover C114 centrifugal pump, Model: SP114TD-00B-S, S/N:

G2050. Pneumatic belt motor. Belt dimensions: 50 in. L x 30 in. W. Belt: 37 in. H. Container capacity: approx. 30 gallons. Outside container dimensions: 13 in. L x 9 in. W x 17-1/2 in. H. Base with (4) wheels. Overall dimensions: 55 in. L x 43 in. W x 40 in. H.