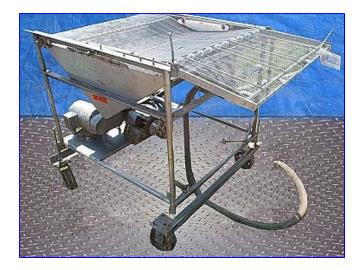

| Stainless Steel Batter Dip Conveyer |                    |
|-------------------------------------|--------------------|
| Mfg:                                | Model:             |
| Stock No. SSLP520.11a               | Serial No <u>.</u> |

Stainless Steel Batter Dip Conveyer. Baldor motor, 1/2 hp, 1725 rpm, 208-230/460 V, 1.8-1.6/0.8 amps, 60 Hz, 3 phase. 1 hp Triclover C114 centrifugal pump, Model: SP114TD-00B-S, S/N:

G2050. Pneumatic belt motor. Belt dimensions: 50 in. L x 30 in. W. Belt: 37 in. H. Container capacity: approx. 30 gallons. Outside container dimensions: 13 in. L x 9 in. W x 17-1/2 in. H. Base with (4) wheels. Overall dimensions: 55 in. L x 43 in. W x 40 in. H.