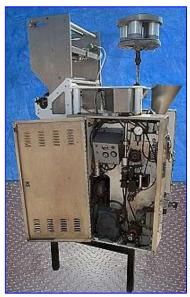

| Mira Pack Filler/Bagger |                 |
|-------------------------|-----------------|
| Mfg: Mira Pack          | Model: E        |
| Stock No.SSLP603.       | Serial No. 8250 |

Mira Pack Filler/Bagger. Model: E. S/N: 8250. For bagging and sealing small solid products such as rice, candy, coffee, and corn chips. Motor: 220 V. Pump motor, Model: 4K-413-F, S/N: 1101510100, 220 V, 60 cycles. Filler capacity: (4) 1/2 gallon. Hopper receiver: 9-3/4 in. dia. x 12 in. H. Clearance: 12 in. L x 20 in. H. Control Box with end seal, heat, motor, pump, interlock. (2) 110 V connections. Parts/equipment: cabinet, 4-way valve, gear reducer, (2) thermistors, (2) heating elements. Overall dimensions: 45 in. L x 37 in. W x 81 in. H.