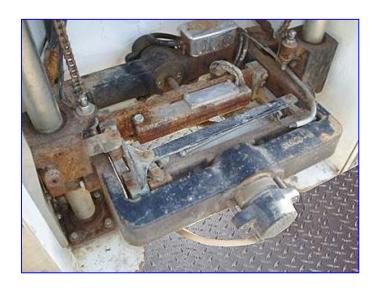

| Mira Pack Filler/Bagger |                 |
|-------------------------|-----------------|
| Mfg: Mira Pack          | Model: E        |
| Stock No.SSLP603.       | Serial No. 8250 |

Mira Pack Filler/Bagger. Model: E. S/N: 8250. For bagging and sealing small solid products such as rice, candy, coffee, and corn chips. Motor: 220 V. Pump motor, Model: 4K-413-F, S/N: 1101510100, 220 V, 60 cycles. Filler capacity: (4) 1/2 gallon. Hopper receiver: 9-3/4 in. dia. x 12 in. H. Clearance: 12 in. L x 20 in. H. Control Box with end seal, heat, motor, pump, interlock. (2) 110 V connections. Parts/equipment: cabinet, 4-way valve, gear reducer, (2) thermistors, (2) heating elements. Overall dimensions: 45 in. L x 37 in. W x 81 in. H.