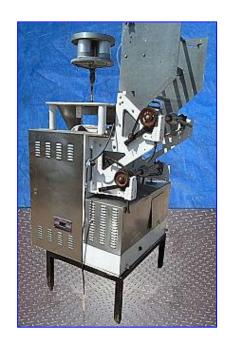

| Mira Pack Filler/Bagger |                 |
|-------------------------|-----------------|
| Mfg: Mira Pack          | Model: E        |
| Stock No.SSLP603.       | Serial No. 8250 |

Mira Pack Filler/Bagger. Model: E. S/N: 8250. For bagging and sealing small solid products such as rice, candy, coffee, and corn chips. Motor: 220 V. Pump motor, Model: 4K-413-F, S/N: 1101510100, 220 V, 60 cycles. Filler capacity: (4) 1/2 gallon. Hopper receiver: 9-3/4 in. dia. x 12 in. H. Clearance: 12 in. L x 20 in. H. Control Box with end seal, heat, motor, pump, interlock. (2) 110 V connections. Parts/equipment: cabinet, 4-way valve, gear reducer, (2) thermistors, (2) heating elements. Overall dimensions: 45 in. L x 37 in. W x 81 in. H.