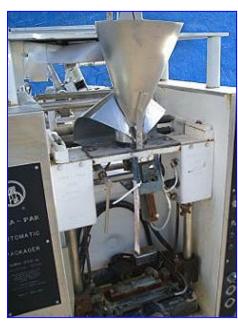

| Mira Pack Filler/Bagger |                 |
|-------------------------|-----------------|
| Mfg: Mira Pack          | Model: E        |
| Stock No.SSLP603.       | Serial No. 8250 |

Mira Pack Filler/Bagger. Model: E. S/N: 8250. For bagging and sealing small solid products such as rice, candy, coffee, and corn chips. Motor: 220 V. Pump motor, Model: 4K-413-F, S/N: 1101510100, 220 V, 60 cycles. Filler capacity: (4) 1/2 gallon. Hopper receiver: 9-3/4 in. dia. x 12 in. H. Clearance: 12 in. L x 20 in. H. Control Box with end seal, heat, motor, pump, interlock. (2) 110 V connections. Parts/equipment: cabinet, 4-way valve, gear reducer, (2) thermistors, (2) heating elements. Overall dimensions: 45 in. L x 37 in. W x 81 in. H.