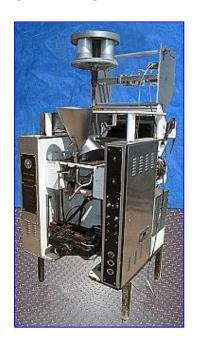

| Mira Pack Filler/Bagger |                 |
|-------------------------|-----------------|
| Mfg: Mira Pack          | Model: E        |
| Stock No.SSLP603.       | Serial No. 8250 |

Mira Pack Filler/Bagger. Model: E. S/N: 8250. For bagging and sealing small solid products such as rice, candy, coffee, and corn chips. Motor: 220 V. Pump motor, Model: 4K-413-F, S/N: 1101510100, 220 V, 60 cycles. Filler capacity: (4) 1/2 gallon. Hopper receiver: 9-3/4 in. dia. x 12 in. H. Clearance: 12 in. L x 20 in. H. Control Box with end seal, heat, motor, pump, interlock. (2) 110 V connections. Parts/equipment: cabinet, 4-way valve, gear reducer, (2) thermistors, (2) heating elements. Overall dimensions: 45 in. L x 37 in. W x 81 in. H.