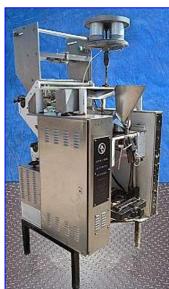

| Mira Pack Filler/Bagger |                 |
|-------------------------|-----------------|
| Mfg: Mira Pack          | Model: E        |
| Stock No.SSLP603.       | Serial No. 8250 |

Mira Pack Filler/Bagger. Model: E. S/N: 8250. For bagging and sealing small solid products such as rice, candy, coffee, and corn chips. Motor: 220 V. Pump motor, Model: 4K-413-F, S/N: 1101510100, 220 V, 60 cycles. Filler capacity: (4) 1/2 gallon. Hopper receiver: 9-3/4 in. dia. x 12 in. H. Clearance: 12 in. L x 20 in. H. Control Box with end seal, heat, motor, pump, interlock. (2) 110 V connections. Parts/equipment: cabinet, 4-way valve, gear reducer, (2) thermistors, (2) heating elements. Overall dimensions: 45 in. L x 37 in. W x 81 in. H.