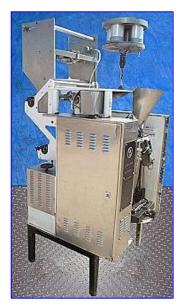

| Mira Pack Filler/Bagger |                 |
|-------------------------|-----------------|
| Mfg: Mira Pack          | Model: E        |
| Stock No.SSLP603.       | Serial No. 8250 |

Mira Pack Filler/Bagger. Model: E. S/N: 8250. For bagging and sealing small solid products such as rice, candy, coffee, and corn chips. Motor: 220 V. Pump motor, Model: 4K-413-F, S/N: 1101510100, 220 V, 60 cycles. Filler capacity: (4) 1/2 gallon. Hopper receiver: 9-3/4 in. dia. x 12 in. H. Clearance: 12 in. L x 20 in. H. Control Box with end seal, heat, motor, pump, interlock. (2) 110 V connections. Parts/equipment: cabinet, 4-way valve, gear reducer, (2) thermistors, (2) heating elements. Overall dimensions: 45 in. L x 37 in. W x 81 in. H.