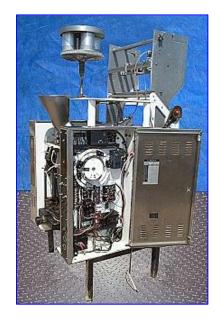

| Mira Pack Filler/Bagger |                 |
|-------------------------|-----------------|
| Mfg: Mira Pack          | Model: E        |
| Stock No.SSLP603.       | Serial No. 8250 |

Mira Pack Filler/Bagger. Model: E. S/N: 8250. For bagging and sealing small solid products such as rice, candy, coffee, and corn chips. Motor: 220 V. Pump motor, Model: 4K-413-F, S/N: 1101510100, 220 V, 60 cycles. Filler capacity: (4) 1/2 gallon. Hopper receiver: 9-3/4 in. dia. x 12 in. H. Clearance: 12 in. L x 20 in. H. Control Box with end seal, heat, motor, pump, interlock. (2) 110 V connections. Parts/equipment: cabinet, 4-way valve, gear reducer, (2) thermistors, (2) heating elements. Overall dimensions: 45 in. L x 37 in. W x 81 in. H.