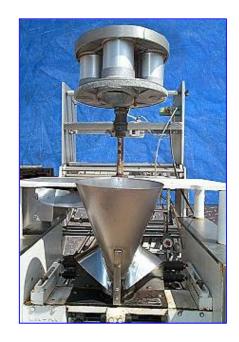

| Mira Pack Filler/Bagger |                 |
|-------------------------|-----------------|
| Mfg: Mira Pack          | Model: E        |
| Stock No.SSLP603.       | Serial No. 8250 |

Mira Pack Filler/Bagger. Model: E. S/N: 8250. For bagging and sealing small solid products such as rice, candy, coffee, and corn chips. Motor: 220 V. Pump motor, Model: 4K-413-F, S/N: 1101510100, 220 V, 60 cycles. Filler capacity: (4) 1/2 gallon. Hopper receiver: 9-3/4 in. dia. x 12 in. H. Clearance: 12 in. L x 20 in. H. Control Box with end seal, heat, motor, pump, interlock. (2) 110 V connections. Parts/equipment: cabinet, 4-way valve, gear reducer, (2) thermistors, (2) heating elements. Overall dimensions: 45 in. L x 37 in. W x 81 in. H.