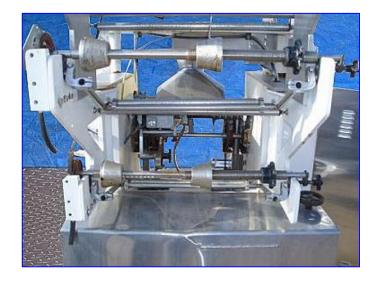

| Mira Pack Filler/Bagger |                 |
|-------------------------|-----------------|
| Mfg: Mira Pack          | Model: E        |
| Stock No.SSLP603.       | Serial No. 8250 |

Mira Pack Filler/Bagger. Model: E. S/N: 8250. For bagging and sealing small solid products such as rice, candy, coffee, and corn chips. Motor: 220 V. Pump motor, Model: 4K-413-F, S/N: 1101510100, 220 V, 60 cycles. Filler capacity: (4) 1/2 gallon. Hopper receiver: 9-3/4 in. dia. x 12 in. H. Clearance: 12 in. L x 20 in. H. Control Box with end seal, heat, motor, pump, interlock. (2) 110 V connections. Parts/equipment: cabinet, 4-way valve, gear reducer, (2) thermistors, (2) heating elements. Overall dimensions: 45 in. L x 37 in. W x 81 in. H.