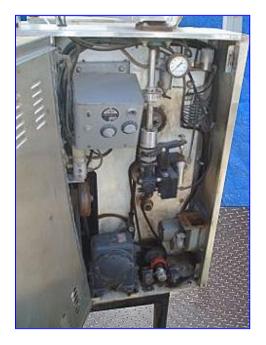

| Mira Pack Filler/Bagger |                 |
|-------------------------|-----------------|
| Mfg: Mira Pack          | Model: E        |
| Stock No.SSLP603.       | Serial No. 8250 |

Mira Pack Filler/Bagger. Model: E. S/N: 8250. For bagging and sealing small solid products such as rice, candy, coffee, and corn chips. Motor: 220 V. Pump motor, Model: 4K-413-F, S/N: 1101510100, 220 V, 60 cycles. Filler capacity: (4) 1/2 gallon. Hopper receiver: 9-3/4 in. dia. x 12 in. H. Clearance: 12 in. L x 20 in. H. Control Box with end seal, heat, motor, pump, interlock. (2) 110 V connections. Parts/equipment: cabinet, 4-way valve, gear reducer, (2) thermistors, (2) heating elements. Overall dimensions: 45 in. L x 37 in. W x 81 in. H.