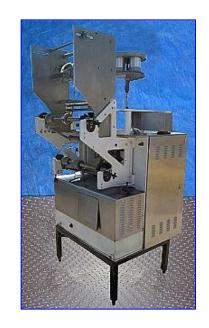

| Mira Pack Filler/Bagger |                 |
|-------------------------|-----------------|
| Mfg: Mira Pack          | Model: E        |
| Stock No.SSLP603.       | Serial No. 8250 |

Mira Pack Filler/Bagger. Model: E. S/N: 8250. For bagging and sealing small solid products such as rice, candy, coffee, and corn chips. Motor: 220 V. Pump motor, Model: 4K-413-F, S/N: 1101510100, 220 V, 60 cycles. Filler capacity: (4) 1/2 gallon. Hopper receiver: 9-3/4 in. dia. x 12 in. H. Clearance: 12 in. L x 20 in. H. Control Box with end seal, heat, motor, pump, interlock. (2) 110 V connections. Parts/equipment: cabinet, 4-way valve, gear reducer, (2) thermistors, (2) heating elements. Overall dimensions: 45 in. L x 37 in. W x 81 in. H.