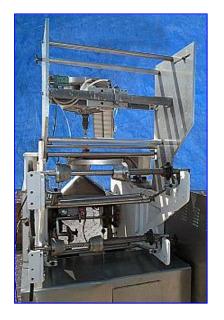

| Mira Pack Filler/Bagger |                 |
|-------------------------|-----------------|
| Mfg: Mira Pack          | Model: E        |
| Stock No.SSLP603.       | Serial No. 8250 |

Mira Pack Filler/Bagger. Model: E. S/N: 8250. For bagging and sealing small solid products such as rice, candy, coffee, and corn chips. Motor: 220 V. Pump motor, Model: 4K-413-F, S/N: 1101510100, 220 V, 60 cycles. Filler capacity: (4) 1/2 gallon. Hopper receiver: 9-3/4 in. dia. x 12 in. H. Clearance: 12 in. L x 20 in. H. Control Box with end seal, heat, motor, pump, interlock. (2) 110 V connections. Parts/equipment: cabinet, 4-way valve, gear reducer, (2) thermistors, (2) heating elements. Overall dimensions: 45 in. L x 37 in. W x 81 in. H.