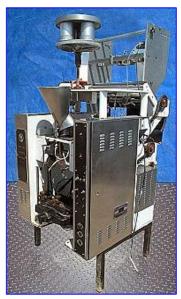

| Mira Pack Filler/Bagger |                 |
|-------------------------|-----------------|
| Mfg: Mira Pack          | Model: E        |
| Stock No.SSLP603.       | Serial No. 8250 |

Mira Pack Filler/Bagger. Model: E. S/N: 8250. For bagging and sealing small solid products such as rice, candy, coffee, and corn chips. Motor: 220 V. Pump motor, Model: 4K-413-F, S/N: 1101510100, 220 V, 60 cycles. Filler capacity: (4) 1/2 gallon. Hopper receiver: 9-3/4 in. dia. x 12 in. H. Clearance: 12 in. L x 20 in. H. Control Box with end seal, heat, motor, pump, interlock. (2) 110 V connections. Parts/equipment: cabinet, 4-way valve, gear reducer, (2) thermistors, (2) heating elements. Overall dimensions: 45 in. L x 37 in. W x 81 in. H.