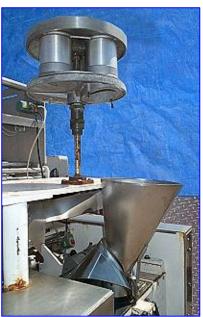

| Mira Pack Filler/Bagger |                 |
|-------------------------|-----------------|
| Mfg: Mira Pack          | Model: E        |
| Stock No.SSLP603.       | Serial No. 8250 |

Mira Pack Filler/Bagger. Model: E. S/N: 8250. For bagging and sealing small solid products such as rice, candy, coffee, and corn chips. Motor: 220 V. Pump motor, Model: 4K-413-F, S/N: 1101510100, 220 V, 60 cycles. Filler capacity: (4) 1/2 gallon. Hopper receiver: 9-3/4 in. dia. x 12 in. H. Clearance: 12 in. L x 20 in. H. Control Box with end seal, heat, motor, pump, interlock. (2) 110 V connections. Parts/equipment: cabinet, 4-way valve, gear reducer, (2) thermistors, (2) heating elements. Overall dimensions: 45 in. L x 37 in. W x 81 in. H.