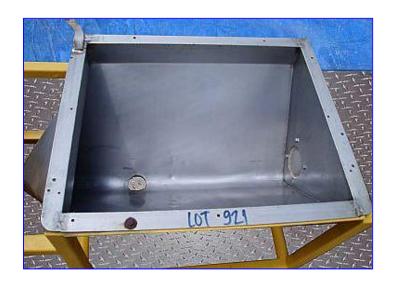

Cornell Pump with Stainless Steel Vortex Tank. Model: 3NLPFL9. S/N: 1771. Pump capacity: 280 gpm @ 45 tdh. Infeed hopper dimensions: 24 in. L x 19 in. W. Fairbanks Morse Inductor Motor, 2 hp, 1735 rpm, 440 V, 2.9 amps, 60 Hz, 3 phase. Inlets: (1) 3 in. dia., 4-bolt flanged port. Outlets: (1) 3 in. dia., 4-bolt flanged port, (1) 2-1/2 in. dia port. Overall dimensions: 60-1/2 in. L x 23-1/2 in. W x 34-1/2 in. H.