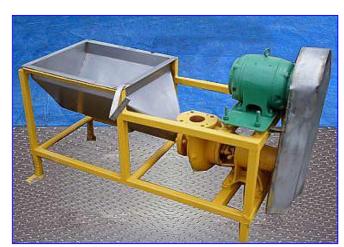

| Cornell Pump with Stainless Steel Vortex Tank |                 |
|-----------------------------------------------|-----------------|
| Mfg: Cornell                                  | Model: 3NLPFL9  |
| Stock No. SSLP644.5a                          | Serial No. 1771 |

Cornell Pump with Stainless Steel Vortex Tank. Model: 3NLPFL9. S/N: 1771. Pump capacity: 280 gpm @ 45 tdh. Infeed hopper dimensions: 24 in. L x 19 in. W. Fairbanks Morse Inductor Motor, 2 hp, 1735 rpm, 440 V, 2.9 amps, 60 Hz, 3 phase. Inlets: (1) 3 in. dia., 4-bolt flanged port. Outlets: (1) 3 in. dia., 4-bolt flanged port, (1) 2-1/2 in. dia port. Overall dimensions: 60-1/2 in. L x 23-1/2 in. W x 34-1/2 in. H.