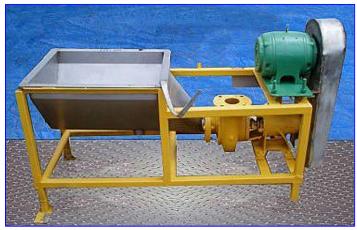

| Cornell Pump with Stainless Steel Vortex Tank |                 |
|-----------------------------------------------|-----------------|
| Mfg: Cornell                                  | Model: 3NLPFL9  |
| Stock No. SSLP644.5a                          | Serial No. 1771 |

Cornell Pump with Stainless Steel Vortex Tank. Model: 3NLPFL9. S/N: 1771. Pump capacity: 280 gpm @ 45 tdh. Infeed hopper dimensions: 24 in. L x 19 in. W. Fairbanks Morse Inductor Motor, 2 hp, 1735 rpm, 440 V, 2.9 amps, 60 Hz, 3 phase. Inlets: (1) 3 in. dia., 4-bolt flanged port. Outlets: (1) 3 in. dia., 4-bolt flanged port, (1) 2-1/2 in. dia port. Overall dimensions: 60-1/2 in. L x 23-1/2 in. W x 34-1/2 in. H.