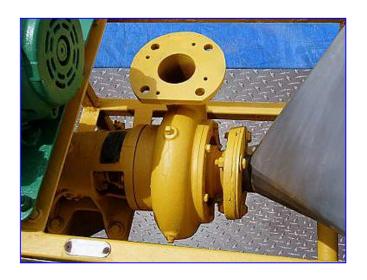

Cornell Pump with Stainless Steel Vortex Tank. Model: 3NLPFL9. S/N: 1771. Pump capacity: 280 gpm @ 45 tdh. Infeed hopper dimensions: 24 in. L x 19 in. W. Fairbanks Morse Inductor Motor, 2 hp, 1735 rpm, 440 V, 2.9 amps, 60 Hz, 3 phase. Inlets: (1) 3 in. dia., 4-bolt flanged port. Outlets: (1) 3 in. dia., 4-bolt flanged port, (1) 2-1/2 in. dia port. Overall dimensions: 60-1/2 in. L x 23-1/2 in. W x 34-1/2 in. H.