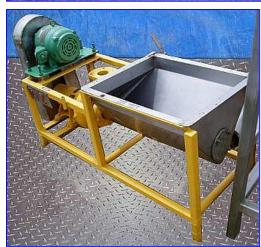

| Cornell Pump with Stainless Steel Vortex Tank |                 |
|-----------------------------------------------|-----------------|
| Mfg: Cornell                                  | Model: 3NLPFL9  |
| Stock No. SSLP644.5a                          | Serial No. 1771 |

Cornell Pump with Stainless Steel Vortex Tank. Model: 3NLPFL9. S/N: 1771. Pump capacity: 280 gpm @ 45 tdh. Infeed hopper dimensions: 24 in. L x 19 in. W. Fairbanks Morse Inductor Motor, 2 hp, 1735 rpm, 440 V, 2.9 amps, 60 Hz, 3 phase. Inlets: (1) 3 in. dia., 4-bolt flanged port. Outlets: (1) 3 in. dia., 4-bolt flanged port, (1) 2-1/2 in. dia port. Overall dimensions: 60-1/2 in. L x 23-1/2 in. W x 34-1/2 in. H.