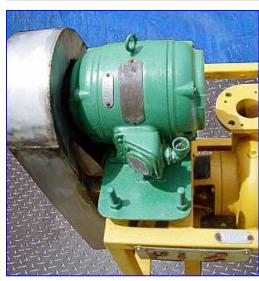

Cornell Pump with Stainless Steel Vortex Tank. Model: 3NLPFL9. S/N: 1771. Pump capacity: 280 gpm @ 45 tdh. Infeed hopper dimensions: 24 in. L x 19 in. W. Fairbanks Morse Inductor Motor, 2 hp, 1735 rpm, 440 V, 2.9 amps, 60 Hz, 3 phase. Inlets: (1) 3 in. dia., 4-bolt flanged port. Outlets: (1) 3 in. dia., 4-bolt flanged port, (1) 2-1/2 in. dia port. Overall dimensions: 60-1/2 in. L x 23-1/2 in. W x 34-1/2 in. H.