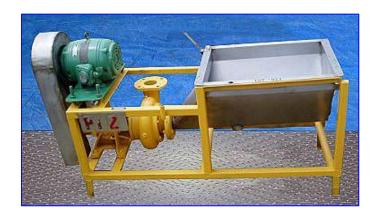

| Cornell Pump with Stainless Steel Vortex Tank |                 |
|-----------------------------------------------|-----------------|
| Mfg: Cornell                                  | Model: 3NLPFL9  |
| Stock No. SSLP644.5a                          | Serial No. 1771 |

Cornell Pump with Stainless Steel Vortex Tank. Model: 3NLPFL9. S/N: 1771. Pump capacity: 280 gpm @ 45 tdh. Infeed hopper dimensions: 24 in. L x 19 in. W. Fairbanks Morse Inductor Motor, 2 hp, 1735 rpm, 440 V, 2.9 amps, 60 Hz, 3 phase. Inlets: (1) 3 in. dia., 4-bolt flanged port. Outlets: (1) 3 in. dia., 4-bolt flanged port, (1) 2-1/2 in. dia port. Overall dimensions: 60-1/2 in. L x 23-1/2 in. W x 34-1/2 in. H.