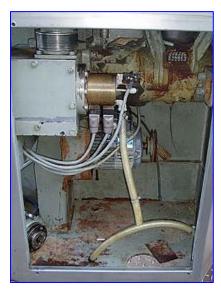

Vemag Continuous Vacuum Filling Machine. Model: Robot 1000 DC. S/N: 126 055. Infeed hopper dimensions: 34 in. diameter x 25 in. H. Antriesbstechnik Motor, 2 hp, 380/220 V, 3.7/6.3 amps, 60 Hz, 3 phase. Below the hopper, the product is compressed by an infeed scroll. With every rotation of the feed worms, a certain amount (weight) of the filling material is transported to the discharge. This machine allows for continuous discharge or single portions at a time where the weight is measured according to the number of rotations of the feed worms. Applications include: raw sausage, pieces of ham, and pieces of turkey. Overall dimensions: 48 in. L x 38 in. W x 82 in. H.