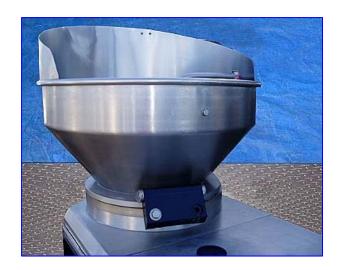

| Vemag Continuous Vacuum Filling Machine |                            |
|-----------------------------------------|----------------------------|
| Mfg: Vemag                              | Model: Robot 1000 DC       |
| Stock No. SSLP809.2a                    | Serial No <u>.</u> 126 055 |

Vemag Continuous Vacuum Filling Machine. Model: Robot 1000 DC. S/N: 126 055. Infeed hopper dimensions: 34 in. diameter x 25 in. H. Antriesbstechnik Motor, 2 hp, 380/220 V, 3.7/6.3 amps, 60 Hz, 3 phase. Below the hopper, the product is compressed by an infeed scroll. With every rotation of the feed worms, a certain amount (weight) of the filling material is transported to the discharge. This machine allows for continuous discharge or single portions at a time where the weight is measured according to the number of rotations of the feed worms. Applications include: raw sausage, pieces of ham, and pieces of turkey. Overall dimensions: 48 in. L x 38 in. W x 82 in. H.