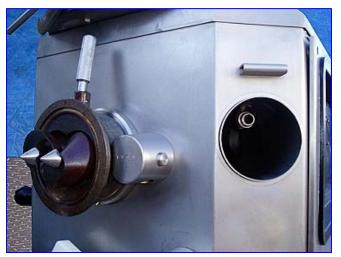

Vemag Continuous Vacuum Filling Machine. Model: Robot 1000 DC. S/N: 126 055. Infeed hopper dimensions: 34 in. diameter x 25 in. H. Antriesbstechnik Motor, 2 hp, 380/220 V, 3.7/6.3 amps, 60 Hz, 3 phase. Below the hopper, the product is compressed by an infeed scroll. With every rotation of the feed worms, a certain amount (weight) of the filling material is transported to the discharge. This machine allows for continuous discharge or single portions at a time where the weight is measured according to the number of rotations of the feed worms. Applications include: raw sausage, pieces of ham, and pieces of turkey. Overall dimensions: 48 in. L x 38 in. W x 82 in. H.