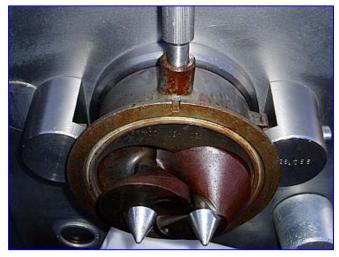

Vemag Continuous Vacuum Filling Machine. Model: Robot 1000 DC. S/N: 126 055. Infeed hopper dimensions: 34 in. diameter x 25 in. H. Antriesbstechnik Motor, 2 hp, 380/220 V, 3.7/6.3 amps, 60 Hz, 3 phase. Below the hopper, the product is compressed by an infeed scroll. With every rotation of the feed worms, a certain amount (weight) of the filling material is transported to the discharge. This machine allows for continuous discharge or single portions at a time where the weight is measured according to the number of rotations of the feed worms. Applications include: raw sausage, pieces of ham, and pieces of turkey. Overall dimensions: 48 in. L x 38 in. W x 82 in. H.