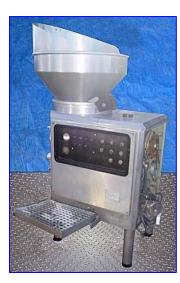

| Vemag Continuous Vacuum Filling Machine |                            |
|-----------------------------------------|----------------------------|
| Mfg: Vemag                              | Model: Robot 1000 DC       |
| Stock No. SSLP809.2a                    | Serial No <u>.</u> 126 055 |

Vemag Continuous Vacuum Filling Machine. Model: Robot 1000 DC. S/N: 126 055. Infeed hopper dimensions: 34 in. diameter x 25 in. H. Antriesbstechnik Motor, 2 hp, 380/220 V, 3.7/6.3 amps, 60 Hz, 3 phase. Below the hopper, the product is compressed by an infeed scroll. With every rotation of the feed worms, a certain amount (weight) of the filling material is transported to the discharge. This machine allows for continuous discharge or single portions at a time where the weight is measured according to the number of rotations of the feed worms. Applications include: raw sausage, pieces of ham, and pieces of turkey. Overall dimensions: 48 in. L x 38 in. W x 82 in. H.