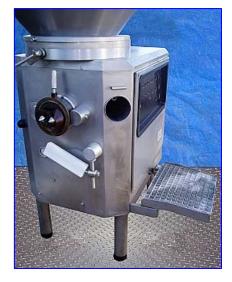

Vemag Continuous Vacuum Filling Machine. Model: Robot 1000 DC. S/N: 126 055. Infeed hopper dimensions: 34 in. diameter x 25 in. H. Antriesbstechnik Motor, 2 hp, 380/220 V, 3.7/6.3 amps, 60 Hz, 3 phase. Below the hopper, the product is compressed by an infeed scroll. With every rotation of the feed worms, a certain amount (weight) of the filling material is transported to the discharge. This machine allows for continuous discharge or single portions at a time where the weight is measured according to the number of rotations of the feed worms. Applications include: raw sausage, pieces of ham, and pieces of turkey. Overall dimensions: 48 in. L x 38 in. W x 82 in. H.