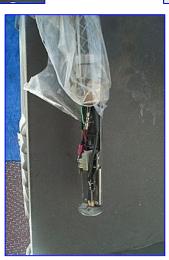

AB Dick Videojet. Model: 9100. S/N: 83E31004. Electrical requirements: 117 V, 3 amps, 60 Hz, single phase. Dual locking doors, top-mounted amber beacon light, 3 indicator lights on door (1, white, 1 orange, and 1 green). Runs on 85 psi and 5 scfm (max) and has 15 ft. of hose with an 8 in. probe on end of hose. Unit is bolted to table with 4, casters. Videojet dimensions: 13 in. L x 24 in. W x 34 in. H. Stand dimensions: 24 in. L x 30 in. W x 24 in. H. Overall dimensions: 36-1/2 in. L x 24-1/2 in. W x 68-1/2 in. H.