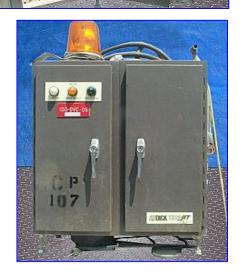

| AB Dick Videojet     |                             |
|----------------------|-----------------------------|
| Mfg: AB Dick         | Model: 9100                 |
| Stock No. SSPN005.1a | Serial No <u>.</u> 83E31004 |

AB Dick Videojet. Model: 9100. S/N: 83E31004. Electrical requirements: 117 V, 3 amps, 60 Hz, single phase. Dual locking doors, top-mounted amber beacon light, 3 indicator lights on door (1, white, 1 orange, and 1 green). Runs on 85 psi and 5 scfm (max) and has 15 ft. of hose with an 8 in. probe on end of hose. Unit is bolted to table with 4, casters. Videojet dimensions: 13 in. L x 24 in. W x 34 in. H. Stand dimensions: 24 in. L x 30 in. W x 24 in. H. Overall dimensions: 36-1/2 in. L x 24-1/2 in. W x 68-1/2 in. H.