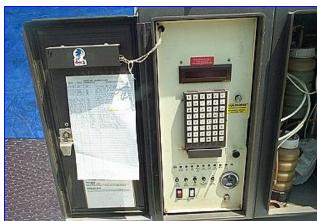

AB Dick Videojet. Model: 9100. S/N: 83E31004. Electrical requirements: 117 V, 3 amps, 60 Hz, single phase. Dual locking doors, top-mounted amber beacon light, 3 indicator lights on door (1, white, 1 orange, and 1 green). Runs on 85 psi and 5 scfm (max) and has 15 ft. of hose with an 8 in. probe on end of hose. Unit is bolted to table with 4, casters. Videojet dimensions: 13 in. L x 24 in. W x 34 in. H. Stand dimensions: 24 in. L x 30 in. W x 24 in. H. Overall dimensions: 36-1/2 in. L x 24-1/2 in. W x 68-1/2 in. H.