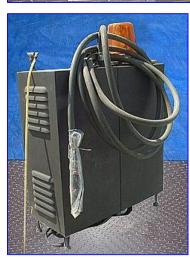

AB Dick Videojet. Model: 9100. S/N: 83E31004. Electrical requirements: 117 V, 3 amps, 60 Hz, single phase. Dual locking doors, top-mounted amber beacon light, 3 indicator lights on door (1, white, 1 orange, and 1 green). Runs on 85 psi and 5 scfm (max) and has 15 ft. of hose with an 8 in. probe on end of hose. Unit is bolted to table with 4, casters. Videojet dimensions: 13 in. L x 24 in. W x 34 in. H. Stand dimensions: 24 in. L x 30 in. W x 24 in. H. Overall dimensions: 36-1/2 in. L x 24-1/2 in. W x 68-1/2 in. H.