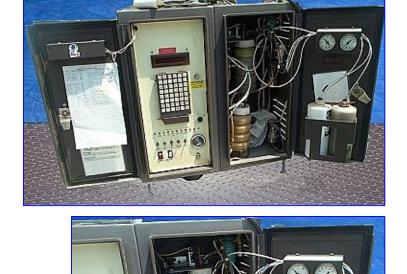

AB Dick Videojet. Model: 9100. S/N: 83E31004. Electrical requirements: 117 V, 3 amps, 60 Hz, single phase. Dual locking doors, top-mounted amber beacon light, 3 indicator lights on door (1, white, 1 orange, and 1 green). Runs on 85 psi and 5 scfm (max) and has 15 ft. of hose with an 8 in. probe on end of hose. Unit is bolted to table with 4, casters. Videojet dimensions: 13 in. L x 24 in. W x 34 in. H. Stand dimensions: 24 in. L x 30 in. W x 24 in. H. Overall dimensions: 36-1/2 in. L x 24-1/2 in. W x 68-1/2 in. H.