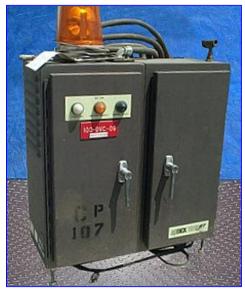

| AB Dick Videojet     |                             |
|----------------------|-----------------------------|
| Mfg: AB Dick         | Model: 9100                 |
| Stock No. SSPN005.1a | Serial No <u>.</u> 83E31004 |

AB Dick Videojet. Model: 9100. S/N: 83E31004. Electrical requirements: 117 V, 3 amps, 60 Hz, single phase. Dual locking doors, top-mounted amber beacon light, 3 indicator lights on door (1, white, 1 orange, and 1 green). Runs on 85 psi and 5 scfm (max) and has 15 ft. of hose with an 8 in. probe on end of hose. Unit is bolted to table with 4, casters. Videojet dimensions: 13 in. L x 24 in. W x 34 in. H. Stand dimensions: 24 in. L x 30 in. W x 24 in. H. Overall dimensions: 36-1/2 in. L x 24-1/2 in. W x 68-1/2 in. H.