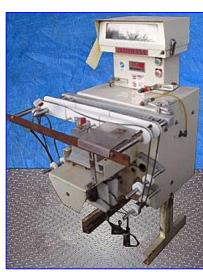

| Metramatic Checkweigher |                           |
|-------------------------|---------------------------|
| Mfg: Metramatic         | Model: Weightec K/P       |
| Stock No. SSPN014.2a    | Serial No <u>.</u> 353680 |

Metramatic Checkweigher. Model: Weightec K/P. S/N: 353680. Maximum product width: 7-1/2 in. Unit is equipped with a chain link belt and digital display. Electrical requirements: 120 V, 60 Hz, single phase. General Electric Motor, 1/3 hp, 1725 rpm, 115/230 V, 6.2/3.1 amps, 60 Hz, single phase. Perfection Gear Reducer, 40 ratio, 43.125 rpm (final). Height at conveyor infeed/exit: 36 in. Overall dimensions: 30 in. L x 28 in. W x 49-1/2 in. H.