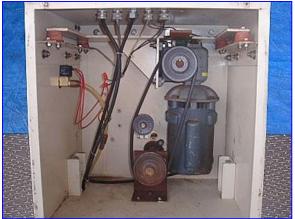

Metramatic Checkweigher. Model: Weightec K/P. S/N: 353680. Maximum product width: 7-1/2 in. Unit is equipped with a chain link belt and digital display. Electrical requirements: 120 V, 60 Hz, single phase. General Electric Motor, 1/3 hp, 1725 rpm, 115/230 V, 6.2/3.1 amps, 60 Hz, single phase. Perfection Gear Reducer, 40 ratio, 43.125 rpm (final). Height at conveyor infeed/exit: 36 in. Overall dimensions: 30 in. L x 28 in. W x 49-1/2 in. H.