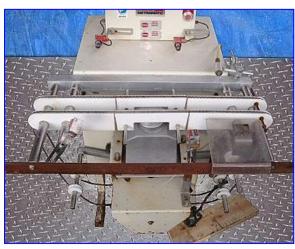

| Metramatic Checkweigher |                           |
|-------------------------|---------------------------|
| Mfg: Metramatic         | Model: Weightec K/P       |
| Stock No. SSPN014.2a    | Serial No <u>.</u> 353680 |

Metramatic Checkweigher. Model: Weightec K/P. S/N: 353680. Maximum product width: 7-1/2 in. Unit is equipped with a chain link belt and digital display. Electrical requirements: 120 V, 60 Hz, single phase. General Electric Motor, 1/3 hp, 1725 rpm, 115/230 V, 6.2/3.1 amps, 60 Hz, single phase. Perfection Gear Reducer, 40 ratio, 43.125 rpm (final). Height at conveyor infeed/exit: 36 in. Overall dimensions: 30 in. L x 28 in. W x 49-1/2 in. H.