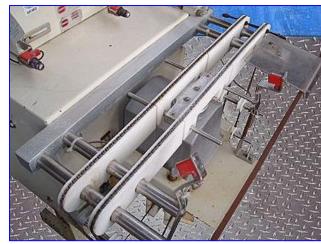

| Metramatic Checkweigher |                           |
|-------------------------|---------------------------|
| Mfg: Metramatic         | Model: Weightec K/P       |
| Stock No. SSPN014.2a    | Serial No <u>.</u> 353680 |

Metramatic Checkweigher. Model: Weightec K/P. S/N: 353680. Maximum product width: 7-1/2 in. Unit is equipped with a chain link belt and digital display. Electrical requirements: 120 V, 60 Hz, single phase. General Electric Motor, 1/3 hp, 1725 rpm, 115/230 V, 6.2/3.1 amps, 60 Hz, single phase. Perfection Gear Reducer, 40 ratio, 43.125 rpm (final). Height at conveyor infeed/exit: 36 in. Overall dimensions: 30 in. L x 28 in. W x 49-1/2 in. H.