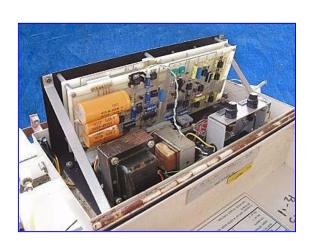

Metramatic Checkweigher. Model: Weightec K/P. S/N: 353680. Maximum product width: 7-1/2 in. Unit is equipped with a chain link belt and digital display. Electrical requirements: 120 V, 60 Hz, single phase. General Electric Motor, 1/3 hp, 1725 rpm, 115/230 V, 6.2/3.1 amps, 60 Hz, single phase. Perfection Gear Reducer, 40 ratio, 43.125 rpm (final). Height at conveyor infeed/exit: 36 in. Overall dimensions: 30 in. L x 28 in. W x 49-1/2 in. H.