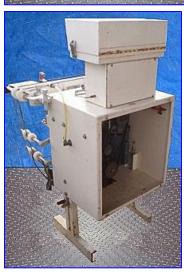

| Metramatic Checkweigher |                           |
|-------------------------|---------------------------|
| Mfg: Metramatic         | Model: Weightec K/P       |
| Stock No. SSPN014.2a    | Serial No <u>.</u> 353680 |

Metramatic Checkweigher. Model: Weightec K/P. S/N: 353680. Maximum product width: 7-1/2 in. Unit is equipped with a chain link belt and digital display. Electrical requirements: 120 V, 60 Hz, single phase. General Electric Motor, 1/3 hp, 1725 rpm, 115/230 V, 6.2/3.1 amps, 60 Hz, single phase. Perfection Gear Reducer, 40 ratio, 43.125 rpm (final). Height at conveyor infeed/exit: 36 in. Overall dimensions: 30 in. L x 28 in. W x 49-1/2 in. H.