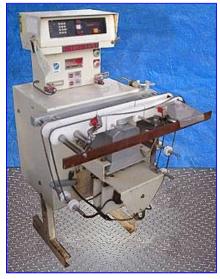

| Metramatic Checkweigher |                           |
|-------------------------|---------------------------|
| Mfg: Metramatic         | Model: Weightec K/P       |
| Stock No. SSPN014.2a    | Serial No <u>.</u> 353680 |

Metramatic Checkweigher. Model: Weightec K/P. S/N: 353680. Maximum product width: 7-1/2 in. Unit is equipped with a chain link belt and digital display. Electrical requirements: 120 V, 60 Hz, single phase. General Electric Motor, 1/3 hp, 1725 rpm, 115/230 V, 6.2/3.1 amps, 60 Hz, single phase. Perfection Gear Reducer, 40 ratio, 43.125 rpm (final). Height at conveyor infeed/exit: 36 in. Overall dimensions: 30 in. L x 28 in. W x 49-1/2 in. H.