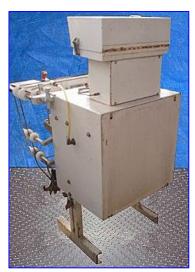

| Metramatic Checkweigher |                           |
|-------------------------|---------------------------|
| Mfg: Metramatic         | Model: Weightec K/P       |
| Stock No. SSPN014.2a    | Serial No <u>.</u> 353680 |

Metramatic Checkweigher. Model: Weightec K/P. S/N: 353680. Maximum product width: 7-1/2 in. Unit is equipped with a chain link belt and digital display. Electrical requirements: 120 V, 60 Hz, single phase. General Electric Motor, 1/3 hp, 1725 rpm, 115/230 V, 6.2/3.1 amps, 60 Hz, single phase. Perfection Gear Reducer, 40 ratio, 43.125 rpm (final). Height at conveyor infeed/exit: 36 in. Overall dimensions: 30 in. L x 28 in. W x 49-1/2 in. H.