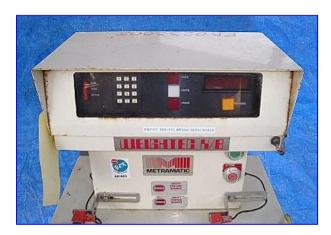

| Metramatic Checkweigher |                           |
|-------------------------|---------------------------|
| Mfg: Metramatic         | Model: Weightec K/P       |
| Stock No. SSPN014.2a    | Serial No <u>.</u> 353680 |

Metramatic Checkweigher. Model: Weightec K/P. S/N: 353680. Maximum product width: 7-1/2 in. Unit is equipped with a chain link belt and digital display. Electrical requirements: 120 V, 60 Hz, single phase. General Electric Motor, 1/3 hp, 1725 rpm, 115/230 V, 6.2/3.1 amps, 60 Hz, single phase. Perfection Gear Reducer, 40 ratio, 43.125 rpm (final). Height at conveyor infeed/exit: 36 in. Overall dimensions: 30 in. L x 28 in. W x 49-1/2 in. H.