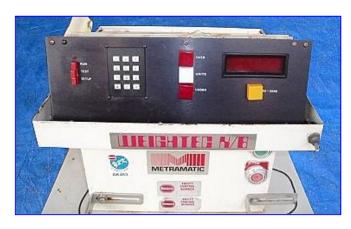

Metramatic Checkweigher. Model: Weightec K/P. S/N: 353680. Maximum product width: 7-1/2 in. Unit is equipped with a chain link belt and digital display. Electrical requirements: 120 V, 60 Hz, single phase. General Electric Motor, 1/3 hp, 1725 rpm, 115/230 V, 6.2/3.1 amps, 60 Hz, single phase. Perfection Gear Reducer, 40 ratio, 43.125 rpm (final). Height at conveyor infeed/exit: 36 in. Overall dimensions: 30 in. L x 28 in. W x 49-1/2 in. H.