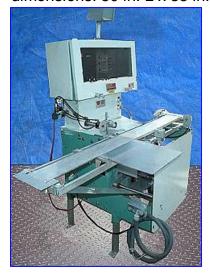

Metramatic Checkweigher. Model: Weightec III LW. S/N: 299478. Electrical requirements: 110 V, 60 Hz, 1 phase. Weighing base dimensions: 10 in. L x 4 in. W. Conveyor belt: 45 in. L x 4 in. W. (2) Beam sensors. Controlled rejection system. Digital weight control display with (6) features: over weight, total unit, under weight, over reject, under reject, calibrate. Motor with Sterling-Perfection motor drive, ratio: 20, input speed: 1750 rpm, output speed: 47 rpm. Conveyor inlet/outlet height: 34-1/2 in. Overall dimensions: 50 in. L x 35 in. W x 65 in. H.