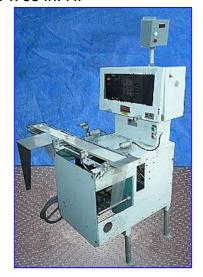

Metramatic Checkweigher. Model: Weightec III LW. S/N: 299478. Electrical requirements: 110 V, 60 Hz, 1 phase. Weighing base dimensions: 10 in. L x 4 in. W. Conveyor belt: 45 in. L x 4 in. W. (2) Beam sensors. Controlled rejection system. Digital weight control display with (6) features: over weight, total unit, under weight, over reject, under reject, calibrate. Motor with Sterling-Perfection motor drive, ratio: 20, input speed: 1750 rpm, output speed: 47 rpm. Conveyor inlet/outlet height: 34-1/2 in. Overall dimensions: 50 in. L x 35 in. W x 65 in. H.