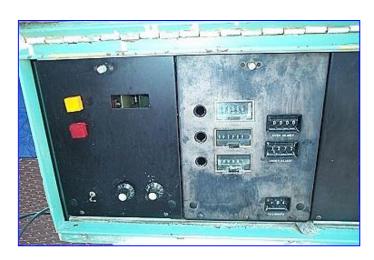

Metramatic Checkweigher. Model: Weightec III LW. S/N: 299478. Electrical requirements: 110 V, 60 Hz, 1 phase. Weighing base dimensions: 10 in. L x 4 in. W. Conveyor belt: 45 in. L x 4 in. W. (2) Beam sensors. Controlled rejection system. Digital weight control display with (6) features: over weight, total unit, under weight, over reject, under reject, calibrate. Motor with Sterling-Perfection motor drive, ratio: 20, input speed: 1750 rpm, output speed: 47 rpm. Conveyor inlet/outlet height: 34-1/2 in. Overall dimensions: 50 in. L x 35 in. W x 65 in. H.