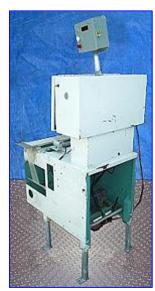

Metramatic Checkweigher. Model: Weightec III LW. S/N: 299478. Electrical requirements: 110 V, 60 Hz, 1 phase. Weighing base dimensions: 10 in. L x 4 in. W. Conveyor belt: 45 in. L x 4 in. W. (2) Beam sensors. Controlled rejection system. Digital weight control display with (6) features: over weight, total unit, under weight, over reject, under reject, calibrate. Motor with Sterling-Perfection motor drive, ratio: 20, input speed: 1750 rpm, output speed: 47 rpm. Conveyor inlet/outlet height: 34-1/2 in. Overall dimensions: 50 in. L x 35 in. W x 65 in. H.