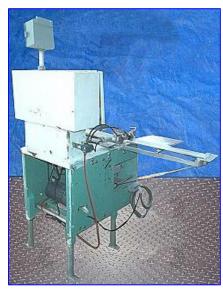

Metramatic Checkweigher. Model: Weightec III LW. S/N: 299478. Electrical requirements: 110 V, 60 Hz, 1 phase. Weighing base dimensions: 10 in. L x 4 in. W. Conveyor belt: 45 in. L x 4 in. W. (2) Beam sensors. Controlled rejection system. Digital weight control display with (6) features: over weight, total unit, under weight, over reject, under reject, calibrate. Motor with Sterling-Perfection motor drive, ratio: 20, input speed: 1750 rpm, output speed: 47 rpm. Conveyor inlet/outlet height: 34-1/2 in. Overall dimensions: 50 in. L x 35 in. W x 65 in. H.