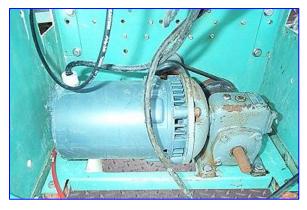

Metramatic Checkweigher. Model: Weightec III LW. S/N: 299478. Electrical requirements: 110 V, 60 Hz, 1 phase. Weighing base dimensions: 10 in. L x 4 in. W. Conveyor belt: 45 in. L x 4 in. W. (2) Beam sensors. Controlled rejection system. Digital weight control display with (6) features: over weight, total unit, under weight, over reject, under reject, calibrate. Motor with Sterling-Perfection motor drive, ratio: 20, input speed: 1750 rpm, output speed: 47 rpm. Conveyor inlet/outlet height: 34-1/2 in. Overall dimensions: 50 in. L x 35 in. W x 65 in. H.