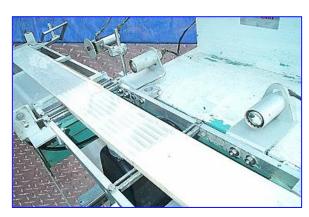

Metramatic Checkweigher. Model: Weightec III LW. S/N: 299478. Electrical requirements: 110 V, 60 Hz, 1 phase. Weighing base dimensions: 10 in. L x 4 in. W. Conveyor belt: 45 in. L x 4 in. W. (2) Beam sensors. Controlled rejection system. Digital weight control display with (6) features: over weight, total unit, under weight, over reject, under reject, calibrate. Motor with Sterling-Perfection motor drive, ratio: 20, input speed: 1750 rpm, output speed: 47 rpm. Conveyor inlet/outlet height: 34-1/2 in. Overall dimensions: 50 in. L x 35 in. W x 65 in. H.