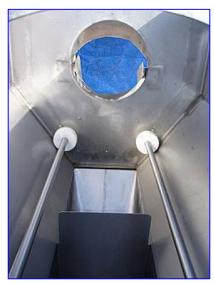

Stainless Steel Reclaim Reel (Parts). Model: PS-441-2812-RSS. S/N: 1431. Has the capacity of 14 cu. ft. Previously owned by Borden and used to reclaim lemonade pouches of the following sizes: 3 in. x 5 in. & 2-3/4 in. x 4-1/4 in. Unit has a pulley ratio of 0.2 with a final rpm of 228. Baldor Industrial Motor, 1/2 hp, 1140 rpm, 208-230/480 V, 2.5-2.4/1.2 amps, 60 Hz, 3 phase. Inlets: (1)12-1/2 in. dia. Outlets: (1) 11-3/4 in. dia. with a 21 in. L chute, (1) 12 in. W split chute. Overall dimensions: 48-1/2 in. L x 37 in. W 55 in. H.