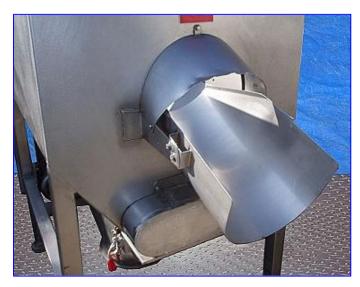

Stainless Steel Reclaim Reel (Parts). Model: PS-441-2812-RSS. S/N: 1431. Has the capacity of 14 cu. ft. Previously owned by Borden and used to reclaim lemonade pouches of the following sizes: 3 in. x 5 in. & 2-3/4 in. x 4-1/4 in. Unit has a pulley ratio of 0.2 with a final rpm of 228. Baldor Industrial Motor, 1/2 hp, 1140 rpm, 208-230/480 V, 2.5-2.4/1.2 amps, 60 Hz, 3 phase. Inlets: (1)12-1/2 in. dia. Outlets: (1) 11-3/4 in. dia. with a 21 in. L chute, (1) 12 in. W split chute. Overall dimensions: 48-1/2 in. L x 37 in. W 55 in. H.