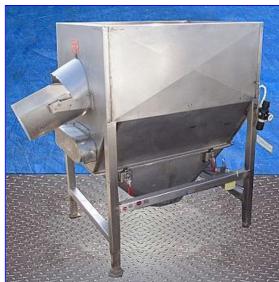

| Stainless Steel Reclaim Reel |                         |
|------------------------------|-------------------------|
| Mfg:                         | Model: PS-441-2812-RSS  |
| Stock No. SSPN111.3a         | Serial No <u>.</u> 1431 |

Stainless Steel Reclaim Reel (Parts). Model: PS-441-2812-RSS. S/N: 1431. Has the capacity of 14 cu. ft. Previously owned by Borden and used to reclaim lemonade pouches of the following sizes: 3 in. x 5 in. & 2-3/4 in. x 4-1/4 in. Unit has a pulley ratio of 0.2 with a final rpm of 228. Baldor Industrial Motor, 1/2 hp, 1140 rpm, 208-230/480 V, 2.5-2.4/1.2 amps, 60 Hz, 3 phase. Inlets: (1)12-1/2 in. dia. Outlets: (1) 11-3/4 in. dia. with a 21 in. L chute, (1) 12 in. W split chute. Overall dimensions: 48-1/2 in. L x 37 in. W 55 in. H.