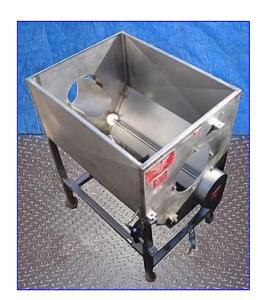

Stainless Steel Reclaim Reel (Parts). Model: PS-441-2812-RSS. S/N: 1431. Has the capacity of 14 cu. ft. Previously owned by Borden and used to reclaim lemonade pouches of the following sizes: 3 in. x 5 in. & 2-3/4 in. x 4-1/4 in. Unit has a pulley ratio of 0.2 with a final rpm of 228. Baldor Industrial Motor, 1/2 hp, 1140 rpm, 208-230/480 V, 2.5-2.4/1.2 amps, 60 Hz, 3 phase. Inlets: (1)12-1/2 in. dia. Outlets: (1) 11-3/4 in. dia. with a 21 in. L chute, (1) 12 in. W split chute. Overall dimensions: 48-1/2 in. L x 37 in. W 55 in. H.