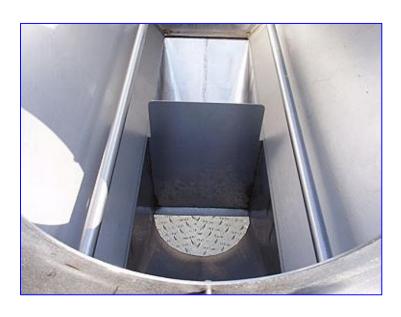

Stainless Steel Reclaim Reel (Parts). Model: PS-441-2812-RSS. S/N: 1431. Has the capacity of 14 cu. ft. Previously owned by Borden and used to reclaim lemonade pouches of the following sizes: 3 in. x 5 in. & 2-3/4 in. x 4-1/4 in. Unit has a pulley ratio of 0.2 with a final rpm of 228. Baldor Industrial Motor, 1/2 hp, 1140 rpm, 208-230/480 V, 2.5-2.4/1.2 amps, 60 Hz, 3 phase. Inlets: (1)12-1/2 in. dia. Outlets: (1) 11-3/4 in. dia. with a 21 in. L chute, (1) 12 in. W split chute. Overall dimensions: 48-1/2 in. L x 37 in. W 55 in. H.