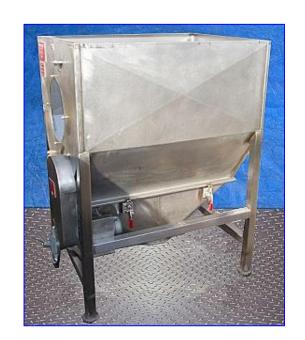

| Stainless Steel Reclaim Reel |                         |
|------------------------------|-------------------------|
| Mfg:                         | Model: PS-441-2812-RSS  |
| Stock No. SSPN111.3a         | Serial No <u>.</u> 1431 |

Stainless Steel Reclaim Reel (Parts). Model: PS-441-2812-RSS. S/N: 1431. Has the capacity of 14 cu. ft. Previously owned by Borden and used to reclaim lemonade pouches of the following sizes: 3 in. x 5 in. & 2-3/4 in. x 4-1/4 in. Unit has a pulley ratio of 0.2 with a final rpm of 228. Baldor Industrial Motor, 1/2 hp, 1140 rpm, 208-230/480 V, 2.5-2.4/1.2 amps, 60 Hz, 3 phase. Inlets: (1)12-1/2 in. dia. Outlets: (1) 11-3/4 in. dia. with a 21 in. L chute, (1) 12 in. W split chute. Overall dimensions: 48-1/2 in. L x 37 in. W 55 in. H.