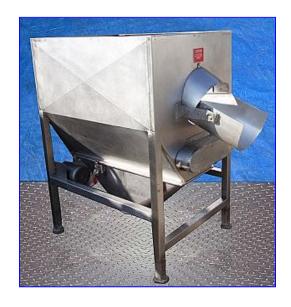

Stainless Steel Reclaim Reel (Parts). Model: PS-441-2812-RSS. S/N: 1431. Has the capacity of 14 cu. ft. Previously owned by Borden and used to reclaim lemonade pouches of the following sizes: 3 in. x 5 in. & 2-3/4 in. x 4-1/4 in. Unit has a pulley ratio of 0.2 with a final rpm of 228. Baldor Industrial Motor, 1/2 hp, 1140 rpm, 208-230/480 V, 2.5-2.4/1.2 amps, 60 Hz, 3 phase. Inlets: (1)12-1/2 in. dia. Outlets: (1) 11-3/4 in. dia. with a 21 in. L chute, (1) 12 in. W split chute. Overall dimensions: 48-1/2 in. L x 37 in. W 55 in. H.