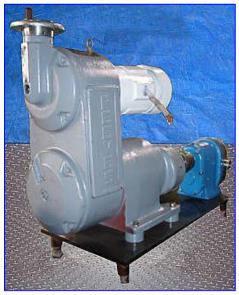

| Waukesha 25 Positive Displacement Pump |                      |
|----------------------------------------|----------------------|
| Mfg: Waukesha                          | Model: 25DO          |
| Stock No. SSPN123.4a                   | Serial No. DO44913SS |

Waukesha 25 Positive Displacement Pump. Model: 25DO. S/N: DO44913SS. Pumping capacity (maximum): 35.6 gpm. Pumping capacity (minimum): 11.52 gpm. Displacement per revolution: 0.060 gallons. Nominal capacity: 36 gpm. Pressure range: 150 psi. Maximum rpm: 600. Reliance Electric Motor, 2 hp, 240 V. Reeves Variable Speed Module, size: 221, ratio: 5.06, 594 rpm (max), 192 rpm (min). A-3 sanitary rated. Single o-ring seals. 316 stainless steel body, cover and shafts. Components can be easily disassembled for COP cleaning. Ideal for the following industries: bakery, beverage, canning, confectionary, cosmetics, dairy, meat packing, pharmaceutical and aseptic. Inlets/outlets: (2) 1-1/2 in. dia. S-line fittings. Overall dimensions: 38-1/2 in. L x 15 in. W x 31-1/2 in. H.