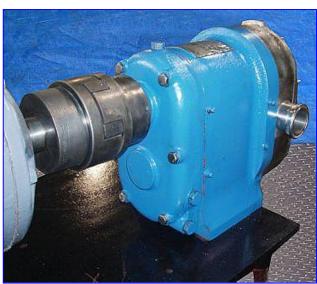

| Waukesha 25 Positive Displacement Pump |                      |
|----------------------------------------|----------------------|
| Mfg: Waukesha                          | Model: 25DO          |
| Stock No. SSPN123.4a                   | Serial No. DO44913SS |

Waukesha 25 Positive Displacement Pump. Model: 25DO. S/N: DO44913SS. Pumping capacity (maximum): 35.6 gpm. Pumping capacity (minimum): 11.52 gpm. Displacement per revolution: 0.060 gallons. Nominal capacity: 36 gpm. Pressure range: 150 psi. Maximum rpm: 600. Reliance Electric Motor, 2 hp, 240 V. Reeves Variable Speed Module, size: 221, ratio: 5.06, 594 rpm (max), 192 rpm (min). A-3 sanitary rated. Single o-ring seals. 316 stainless steel body, cover and shafts. Components can be easily disassembled for COP cleaning. Ideal for the following industries: bakery, beverage, canning, confectionary, cosmetics, dairy, meat packing, pharmaceutical and aseptic. Inlets/outlets: (2) 1-1/2 in. dia. S-line fittings. Overall dimensions: 38-1/2 in. L x 15 in. W x 31-1/2 in. H.