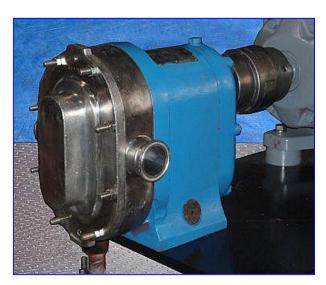

| Waukesha 25 Positive Displacement Pump |                      |
|----------------------------------------|----------------------|
| Mfg: Waukesha                          | Model: 25DO          |
| Stock No. SSPN123.4a                   | Serial No. DO44913SS |

Waukesha 25 Positive Displacement Pump. Model: 25DO. S/N: DO44913SS. Pumping capacity (maximum): 35.6 gpm. Pumping capacity (minimum): 11.52 gpm. Displacement per revolution: 0.060 gallons. Nominal capacity: 36 gpm. Pressure range: 150 psi. Maximum rpm: 600. Reliance Electric Motor, 2 hp, 240 V. Reeves Variable Speed Module, size: 221, ratio: 5.06, 594 rpm (max), 192 rpm (min). A-3 sanitary rated. Single o-ring seals. 316 stainless steel body, cover and shafts. Components can be easily disassembled for COP cleaning. Ideal for the following industries: bakery, beverage, canning, confectionary, cosmetics, dairy, meat packing, pharmaceutical and aseptic. Inlets/outlets: (2) 1-1/2 in. dia. S-line fittings. Overall dimensions: 38-1/2 in. L x 15 in. W x 31-1/2 in. H.