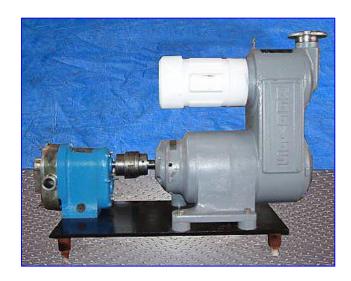

| Waukesha 25 Positive Displacement Pump |                      |
|----------------------------------------|----------------------|
| Mfg: Waukesha                          | Model: 25DO          |
| Stock No. SSPN123.4a                   | Serial No. DO44913SS |

Waukesha 25 Positive Displacement Pump. Model: 25DO. S/N: DO44913SS. Pumping capacity (maximum): 35.6 gpm. Pumping capacity (minimum): 11.52 gpm. Displacement per revolution: 0.060 gallons. Nominal capacity: 36 gpm. Pressure range: 150 psi. Maximum rpm: 600. Reliance Electric Motor, 2 hp, 240 V. Reeves Variable Speed Module, size: 221, ratio: 5.06, 594 rpm (max), 192 rpm (min). A-3 sanitary rated. Single o-ring seals. 316 stainless steel body, cover and shafts. Components can be easily disassembled for COP cleaning. Ideal for the following industries: bakery, beverage, canning, confectionary, cosmetics, dairy, meat packing, pharmaceutical and aseptic. Inlets/outlets: (2) 1-1/2 in. dia. S-line fittings. Overall dimensions: 38-1/2 in. L x 15 in. W x 31-1/2 in. H.