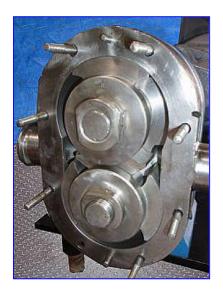

Waukesha 25 Positive Displacement Pump. Model: 25DO. S/N: DO44913SS. Pumping capacity (maximum): 35.6 gpm. Pumping capacity (minimum): 11.52 gpm. Displacement per revolution: 0.060 gallons. Nominal capacity: 36 gpm. Pressure range: 150 psi. Maximum rpm: 600. Reliance Electric Motor, 2 hp, 240 V. Reeves Variable Speed Module, size: 221, ratio: 5.06, 594 rpm (max), 192 rpm (min). A-3 sanitary rated. Single o-ring seals. 316 stainless steel body, cover and shafts. Components can be easily disassembled for COP cleaning. Ideal for the following industries: bakery, beverage, canning, confectionary, cosmetics, dairy, meat packing, pharmaceutical and aseptic. Inlets/outlets: (2) 1-1/2 in. dia. S-line fittings. Overall dimensions: 38-1/2 in. L x 15 in. W x 31-1/2 in. H.