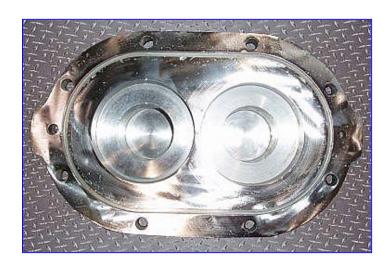

| Waukesha 25 Positive Displacement Pump |                      |
|----------------------------------------|----------------------|
| Mfg: Waukesha                          | Model: 25DO          |
| Stock No. SSPN123.4a                   | Serial No. DO44913SS |

Waukesha 25 Positive Displacement Pump. Model: 25DO. S/N: DO44913SS. Pumping capacity (maximum): 35.6 gpm. Pumping capacity (minimum): 11.52 gpm. Displacement per revolution: 0.060 gallons. Nominal capacity: 36 gpm. Pressure range: 150 psi. Maximum rpm: 600. Reliance Electric Motor, 2 hp, 240 V. Reeves Variable Speed Module, size: 221, ratio: 5.06, 594 rpm (max), 192 rpm (min). A-3 sanitary rated. Single o-ring seals. 316 stainless steel body, cover and shafts. Components can be easily disassembled for COP cleaning. Ideal for the following industries: bakery, beverage, canning, confectionary, cosmetics, dairy, meat packing, pharmaceutical and aseptic. Inlets/outlets: (2) 1-1/2 in. dia. S-line fittings. Overall dimensions: 38-1/2 in. L x 15 in. W x 31-1/2 in. H.