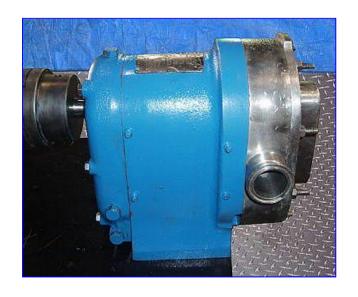

| Waukesha 25 Positive Displacement Pump |                      |
|----------------------------------------|----------------------|
| Mfg: Waukesha                          | Model: 25DO          |
| Stock No. SSPN123.4a                   | Serial No. DO44913SS |

Waukesha 25 Positive Displacement Pump. Model: 25DO. S/N: DO44913SS. Pumping capacity (maximum): 35.6 gpm. Pumping capacity (minimum): 11.52 gpm. Displacement per revolution: 0.060 gallons. Nominal capacity: 36 gpm. Pressure range: 150 psi. Maximum rpm: 600. Reliance Electric Motor, 2 hp, 240 V. Reeves Variable Speed Module, size: 221, ratio: 5.06, 594 rpm (max), 192 rpm (min). A-3 sanitary rated. Single o-ring seals. 316 stainless steel body, cover and shafts. Components can be easily disassembled for COP cleaning. Ideal for the following industries: bakery, beverage, canning, confectionary, cosmetics, dairy, meat packing, pharmaceutical and aseptic. Inlets/outlets: (2) 1-1/2 in. dia. S-line fittings. Overall dimensions: 38-1/2 in. L x 15 in. W x 31-1/2 in. H.