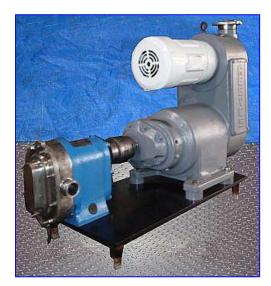

| Waukesha 25 Positive Displacement Pump |                      |
|----------------------------------------|----------------------|
| Mfg: Waukesha                          | Model: 25DO          |
| Stock No. SSPN123.4a                   | Serial No. DO44913SS |

Waukesha 25 Positive Displacement Pump. Model: 25DO. S/N: DO44913SS. Pumping capacity (maximum): 35.6 gpm. Pumping capacity (minimum): 11.52 gpm. Displacement per revolution: 0.060 gallons. Nominal capacity: 36 gpm. Pressure range: 150 psi. Maximum rpm: 600. Reliance Electric Motor, 2 hp, 240 V. Reeves Variable Speed Module, size: 221, ratio: 5.06, 594 rpm (max), 192 rpm (min). A-3 sanitary rated. Single o-ring seals. 316 stainless steel body, cover and shafts. Components can be easily disassembled for COP cleaning. Ideal for the following industries: bakery, beverage, canning, confectionary, cosmetics, dairy, meat packing, pharmaceutical and aseptic. Inlets/outlets: (2) 1-1/2 in. dia. S-line fittings. Overall dimensions: 38-1/2 in. L x 15 in. W x 31-1/2 in. H.