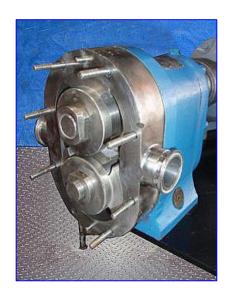

Waukesha 25 Positive Displacement Pump. Model: 25DO. S/N: DO44913SS. Pumping capacity (maximum): 35.6 gpm. Pumping capacity (minimum): 11.52 gpm. Displacement per revolution: 0.060 gallons. Nominal capacity: 36 gpm. Pressure range: 150 psi. Maximum rpm: 600. Reliance Electric Motor, 2 hp, 240 V. Reeves Variable Speed Module, size: 221, ratio: 5.06, 594 rpm (max), 192 rpm (min). A-3 sanitary rated. Single o-ring seals. 316 stainless steel body, cover and shafts. Components can be easily disassembled for COP cleaning. Ideal for the following industries: bakery, beverage, canning, confectionary, cosmetics, dairy, meat packing, pharmaceutical and aseptic. Inlets/outlets: (2) 1-1/2 in. dia. S-line fittings. Overall dimensions: 38-1/2 in. L x 15 in. W x 31-1/2 in. H.