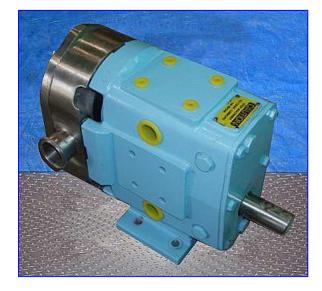

| Waukesha 30 Positive Displacement Pump |                     |
|----------------------------------------|---------------------|
| Mfg: Waukesha                          | Model: 30           |
| Stock No. SUBF106.4                    | Serial No. 16456 SS |

Waukesha 30 Positive Displacement Pump. Model: 30. S/N: 16456 SS. Displacement per revolution: 0.060 gal. Nominal capacity: 36 gpm. Maximum speed: 600 rpm. A-3 sanitary rated. 316 stainless steel body, cover and shafts. Components can be easily disassembled for COP cleaning. Typical applications: bakery, beverage, canning, confectionary, cosmetics, dairy, meat packing, pharmaceutical and aseptic. Inlets/outlets: (2) 1-1/2 in. dia. S-line fittings. Overall dimensions: 15 in. L x 8-1/2 W x 11 in. H.