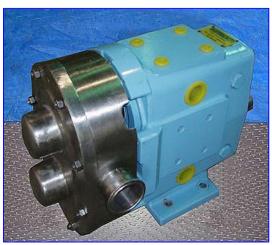

| Waukesha 30 Positive Displacement Pump |                     |
|----------------------------------------|---------------------|
| Mfg: Waukesha                          | Model: 30           |
| Stock No. SUBF106.4                    | Serial No. 16456 SS |

Waukesha 30 Positive Displacement Pump. Model: 30. S/N: 16456 SS. Displacement per revolution: 0.060 gal. Nominal capacity: 36 gpm. Maximum speed: 600 rpm. A-3 sanitary rated. 316 stainless steel body, cover and shafts. Components can be easily disassembled for COP cleaning. Typical applications: bakery, beverage, canning, confectionary, cosmetics, dairy, meat packing, pharmaceutical and aseptic. Inlets/outlets: (2) 1-1/2 in. dia. S-line fittings. Overall dimensions: 15 in. L x 8-1/2 W x 11 in. H.