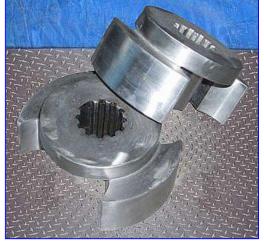

Waukesha 30 Positive Displacement Pump. Model: 30. S/N: 16456 SS. Displacement per revolution: 0.060 gal. Nominal capacity: 36 gpm. Maximum speed: 600 rpm. A-3 sanitary rated. 316 stainless steel body, cover and shafts. Components can be easily disassembled for COP cleaning. Typical applications: bakery, beverage, canning, confectionary, cosmetics, dairy, meat packing, pharmaceutical and aseptic. Inlets/outlets: (2) 1-1/2 in. dia. S-line fittings. Overall dimensions: 15 in. L x 8-1/2 W x 11 in. H.