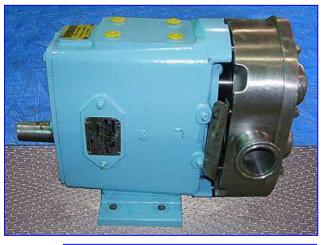

| Waukesha 30 Positive Displacement Pump |                     |
|----------------------------------------|---------------------|
| Mfg: Waukesha                          | Model: 30           |
| Stock No. SUBF106.4                    | Serial No. 16456 SS |

Waukesha 30 Positive Displacement Pump. Model: 30. S/N: 16456 SS. Displacement per revolution: 0.060 gal. Nominal capacity: 36 gpm. Maximum speed: 600 rpm. A-3 sanitary rated. 316 stainless steel body, cover and shafts. Components can be easily disassembled for COP cleaning. Typical applications: bakery, beverage, canning, confectionary, cosmetics, dairy, meat packing, pharmaceutical and aseptic. Inlets/outlets: (2) 1-1/2 in. dia. S-line fittings. Overall dimensions: 15 in. L x 8-1/2 W x 11 in. H.