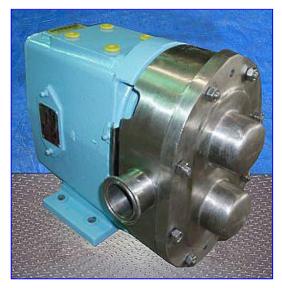

| Waukesha 30 Positive Displacement Pump |                     |
|----------------------------------------|---------------------|
| Mfg: Waukesha                          | Model: 30           |
| Stock No. SUBF106.4                    | Serial No. 16456 SS |

Waukesha 30 Positive Displacement Pump. Model: 30. S/N: 16456 SS. Displacement per revolution: 0.060 gal. Nominal capacity: 36 gpm. Maximum speed: 600 rpm. A-3 sanitary rated. 316 stainless steel body, cover and shafts. Components can be easily disassembled for COP cleaning. Typical applications: bakery, beverage, canning, confectionary, cosmetics, dairy, meat packing, pharmaceutical and aseptic. Inlets/outlets: (2) 1-1/2 in. dia. S-line fittings. Overall dimensions: 15 in. L x 8-1/2 W x 11 in. H.