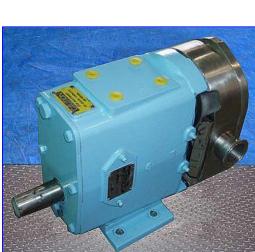

| Waukesha 30 Positive Displacement Pump |                     |
|----------------------------------------|---------------------|
| Mfg: Waukesha                          | Model: 30           |
| Stock No. SUBF106.4                    | Serial No. 16456 SS |

Waukesha 30 Positive Displacement Pump. Model: 30. S/N: 16456 SS. Displacement per revolution: 0.060 gal. Nominal capacity: 36 gpm. Maximum speed: 600 rpm. A-3 sanitary rated. 316 stainless steel body, cover and shafts. Components can be easily disassembled for COP cleaning. Typical applications: bakery, beverage, canning, confectionary, cosmetics, dairy, meat packing, pharmaceutical and aseptic. Inlets/outlets: (2) 1-1/2 in. dia. S-line fittings. Overall dimensions: 15 in. L x 8-1/2 W x 11 in. H.