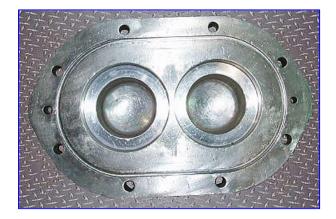

Waukesha 30 Positive Displacement Pump. Model: 30. S/N: 16456 SS. Displacement per revolution: 0.060 gal. Nominal capacity: 36 gpm. Maximum speed: 600 rpm. A-3 sanitary rated. 316 stainless steel body, cover and shafts. Components can be easily disassembled for COP cleaning. Typical applications: bakery, beverage, canning, confectionary, cosmetics, dairy, meat packing, pharmaceutical and aseptic. Inlets/outlets: (2) 1-1/2 in. dia. S-line fittings. Overall dimensions: 15 in. L x 8-1/2 W x 11 in. H.