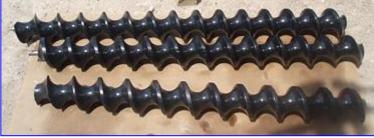

| Timing Screw        |                    |
|---------------------|--------------------|
| Mfg:                | Model:             |
| Stock No. SUBF194.a | Serial No <u>.</u> |

Timing Screw- 8 oz. Model: 24938-1. Cleaner to filler, section 1 of 3. Screw dimensions: 5 in. dia. x 4 ft. 6 in. L. Overall dimensions: 5 in. dia. x 4 ft. 8 in. L.

Timing Screw- 8 oz. Model: 24938-2. Cleaner to filler, section 2 of 3. Screw dimensions: 5 in. dia. x 3 ft. 11 in. L. Overall dimensions: 5 in. dia. x 3 ft. 11 in. L.

Timing Screw- 8 oz. Model: 24938-3. Cleaner to filler, section 3 of 3. Screw dimensions: 5 in. dia. x 4 ft. 2-1/2 in. L. Overall dimensions: 5 in. dia. x 4 ft. 4-1/2 in. L.