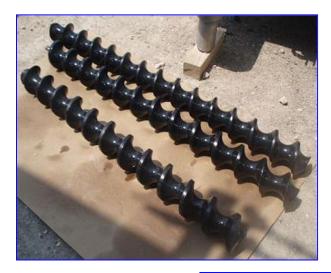

| Timing Screw        |                    |
|---------------------|--------------------|
| Mfg:                | Model:             |
| Stock No. SUBF194.a | Serial No <u>.</u> |

Timing Screw- 8 oz. Model: 24938-1. Cleaner to filler, section 1 of 3. Screw dimensions: 5 in. dia. x 4 ft. 6 in. L. Overall dimensions: 5 in. dia. x 4 ft. 8 in. L.

Timing Screw- 8 oz. Model: 24938-2. Cleaner to filler, section 2 of 3. Screw dimensions: 5 in. dia. x 3 ft. 11 in. L. Overall dimensions: 5 in. dia. x 3 ft. 11 in. L.

Timing Screw- 8 oz. Model: 24938-3. Cleaner to filler, section 3 of 3. Screw dimensions: 5 in. dia. x 4 ft. 2-1/2 in. L. Overall dimensions: 5 in. dia. x 4 ft. 4-1/2 in. L.