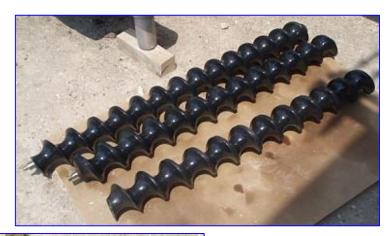

| Timing Screw        |                    |
|---------------------|--------------------|
| Mfg:                | Model:             |
| Stock No. SUBF194.a | Serial No <u>.</u> |

Timing Screw- 8 oz. Model: 24938-1. Cleaner to filler, section 1 of 3. Screw dimensions: 5 in. dia. x 4 ft. 6 in. L. Overall dimensions: 5 in. dia. x 4 ft. 8 in. L.

Timing Screw- 8 oz. Model: 24938-2. Cleaner to filler, section 2 of 3. Screw dimensions: 5 in. dia. x 3 ft. 11 in. L. Overall dimensions: 5 in. dia. x 3 ft. 11 in. L.

Timing Screw- 8 oz. Model: 24938-3. Cleaner to filler, section 3 of 3. Screw dimensions: 5 in. dia. x 4 ft. 2-1/2 in. L. Overall dimensions: 5 in. dia. x 4 ft. 4-1/2 in. L.