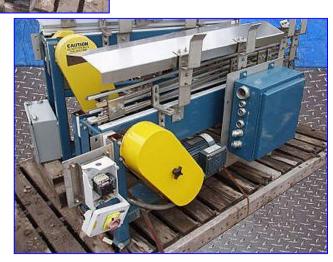

| Bottle Conveyor      |            |
|----------------------|------------|
| Mfg:                 | Model:     |
| Stock No. SUBF255.1a | Serial No. |

Bottle Conveyor. 2-Piece conveyor with maximum aperture/clearance above belt of 4-1/2 in. W x 10 in. H. Flip-top covers. Part #1: Sew-Eurodrive motor, 3/4 hp, 1700 rpm, 230/460 V, 3.05/1.53 amps, 60 Hz, 3 phase. Sew-Eurodrive Speed Reducer, ratio: 15.74, 108 rpm (final). Part #2: Sew-Eurodrive Motor, 1 hp, 1700 rpm, 230/460 V, 3.9/1.93 amps, 60 Hz, 3 phase, 60 Hz. Sew-Eurodrive Speed Reducer, ratio: 15.84, 107 rpm (final). Conveyor infeed/exit height: 27 in. Overall dimensions: 118 in. L x 27 in. W x 38 in. H.