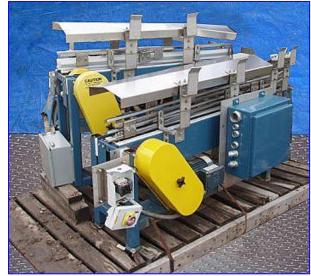

| Bottle Conveyor      |            |
|----------------------|------------|
| Mfg:                 | Model:     |
| Stock No. SUBF255.1a | Serial No. |

Bottle Conveyor. 2-Piece conveyor with maximum aperture/clearance above belt of 4-1/2 in. W x 10 in. H. Flip-top covers. Part #1: Sew-Eurodrive motor, 3/4 hp, 1700 rpm, 230/460 V, 3.05/1.53 amps, 60 Hz, 3 phase. Sew-Eurodrive Speed Reducer, ratio: 15.74, 108 rpm (final). Part #2: Sew-Eurodrive Motor, 1 hp, 1700 rpm, 230/460 V, 3.9/1.93 amps, 60 Hz, 3 phase, 60 Hz. Sew-Eurodrive Speed Reducer, ratio: 15.84, 107 rpm (final). Conveyor infeed/exit height: 27 in. Overall dimensions: 118 in. L x 27 in. W x 38 in. H.