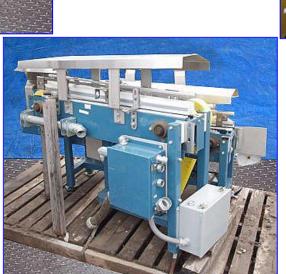

| Bottle Conveyor      |            |
|----------------------|------------|
| Mfg:                 | Model:     |
| Stock No. SUBF255.1a | Serial No. |

Bottle Conveyor. 2-Piece conveyor with maximum aperture/clearance above belt of 4-1/2 in. W x 10 in. H. Flip-top covers. Part #1: Sew-Eurodrive motor, 3/4 hp, 1700 rpm, 230/460 V, 3.05/1.53 amps, 60 Hz, 3 phase. Sew-Eurodrive Speed Reducer, ratio: 15.74, 108 rpm (final). Part #2: Sew-Eurodrive Motor, 1 hp, 1700 rpm, 230/460 V, 3.9/1.93 amps, 60 Hz, 3 phase, 60 Hz. Sew-Eurodrive Speed Reducer, ratio: 15.84, 107 rpm (final). Conveyor infeed/exit height: 27 in. Overall dimensions: 118 in. L x 27 in. W x 38 in. H.