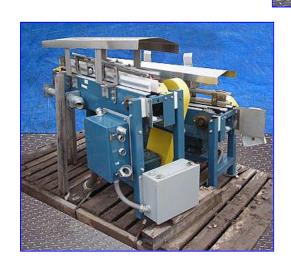

| Bottle Conveyor      |            |
|----------------------|------------|
| Mfg:                 | Model:     |
| Stock No. SUBF255.1a | Serial No. |

Bottle Conveyor. 2-Piece conveyor with maximum aperture/clearance above belt of 4-1/2 in. W x 10 in. H. Flip-top covers. Part #1: Sew-Eurodrive motor, 3/4 hp, 1700 rpm, 230/460 V, 3.05/1.53 amps, 60 Hz, 3 phase. Sew-Eurodrive Speed Reducer, ratio: 15.74, 108 rpm (final). Part #2: Sew-Eurodrive Motor, 1 hp, 1700 rpm, 230/460 V, 3.9/1.93 amps, 60 Hz, 3 phase, 60 Hz. Sew-Eurodrive Speed Reducer, ratio: 15.84, 107 rpm (final). Conveyor infeed/exit height: 27 in. Overall dimensions: 118 in. L x 27 in. W x 38 in. H.