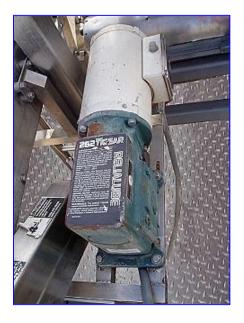

Arrowhead Conveyor Stainless Steel Table Top Transfer Conveyor. Model: 066180-98, E-27358. Maximum product width: 3 in. Effective conveyor length: 38 in. L. Reliance Electric Motor, 1.5 hp, 1725 rpm, 208-230/460 V, 4.4-4.74/2.2 amps, 60 Hz, 3 phase. Dodge Tigear, Model: MR94668L1, 15 ratio, 115 rpm (final), 1030 in-lbs torque. Infeed and exit height: 38 in. H. Overall dimensions: 54-1/2 in. L x 24-1/2 in. W x 46-1/2 in. H.