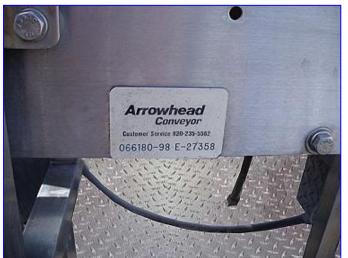

| Arrowhead Stainless Steel Table Top Transfer Conveyor |                           |
|-------------------------------------------------------|---------------------------|
| Mfg: Arrowhead Conveyor                               | Model: 066180-98, E-27358 |
| Stock No. SUBF262.4a                                  | Serial No <u>.</u>        |

Arrowhead Conveyor Stainless Steel Table Top Transfer Conveyor. Model: 066180-98, E-27358. Maximum product width: 3 in. Effective conveyor length: 38 in. L. Reliance Electric Motor, 1.5 hp, 1725 rpm, 208-230/460 V, 4.4-4.74/2.2 amps, 60 Hz, 3 phase. Dodge Tigear, Model: MR94668L1, 15 ratio, 115 rpm (final), 1030 in-lbs torque. Infeed and exit height: 38 in. H. Overall dimensions: 54-1/2 in. L x 24-1/2 in. W x 46-1/2 in. H.