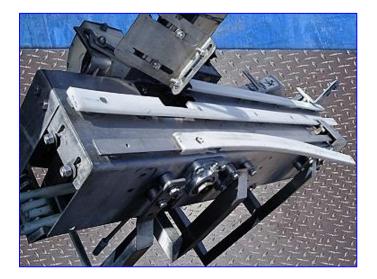

| Arrowhead Stainless Steel Table Top Transfer Conveyor |                           |
|-------------------------------------------------------|---------------------------|
| Mfg: Arrowhead Conveyor                               | Model: 066180-98, E-27358 |
| Stock No. SUBF262.4a                                  | Serial No <u>.</u>        |

Arrowhead Conveyor Stainless Steel Table Top Transfer Conveyor. Model: 066180-98, E-27358. Maximum product width: 3 in. Effective conveyor length: 38 in. L. Reliance Electric Motor, 1.5 hp, 1725 rpm, 208-230/460 V, 4.4-4.74/2.2 amps, 60 Hz, 3 phase. Dodge Tigear, Model: MR94668L1, 15 ratio, 115 rpm (final), 1030 in-lbs torque. Infeed and exit height: 38 in. H. Overall dimensions: 54-1/2 in. L x 24-1/2 in. W x 46-1/2 in. H.