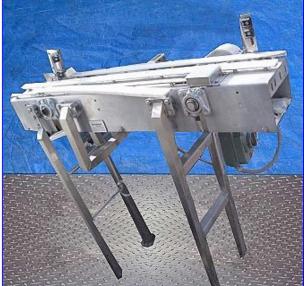

| Arrowhead Stainless Steel Table Top Transfer Conveyor |                           |
|-------------------------------------------------------|---------------------------|
| Mfg: Arrowhead Conveyor                               | Model: 066180-98, E-27358 |
| Stock No. SUBF262.4a                                  | Serial No <u>.</u>        |

Arrowhead Conveyor Stainless Steel Table Top Transfer Conveyor. Model: 066180-98, E-27358. Maximum product width: 3 in. Effective conveyor length: 38 in. L. Reliance Electric Motor, 1.5 hp, 1725 rpm, 208-230/460 V, 4.4-4.74/2.2 amps, 60 Hz, 3 phase. Dodge Tigear, Model: MR94668L1, 15 ratio, 115 rpm (final), 1030 in-lbs torque. Infeed and exit height: 38 in. H. Overall dimensions: 54-1/2 in. L x 24-1/2 in. W x 46-1/2 in. H.