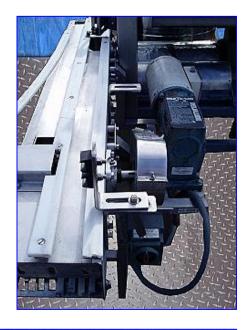

| Arrowhead Stainless Steel Table Top Transfer Conveyor |                           |
|-------------------------------------------------------|---------------------------|
| Mfg: Arrowhead Conveyor                               | Model: 066180-98, E-27358 |
| Stock No. SUBF262.4a                                  | Serial No <u>.</u>        |

Arrowhead Conveyor Stainless Steel Table Top Transfer Conveyor. Model: 066180-98, E-27358. Maximum product width: 3 in. Effective conveyor length: 38 in. L. Reliance Electric Motor, 1.5 hp, 1725 rpm, 208-230/460 V, 4.4-4.74/2.2 amps, 60 Hz, 3 phase. Dodge Tigear, Model: MR94668L1, 15 ratio, 115 rpm (final), 1030 in-lbs torque. Infeed and exit height: 38 in. H. Overall dimensions: 54-1/2 in. L x 24-1/2 in. W x 46-1/2 in. H.