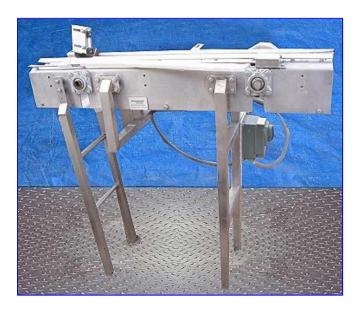

| Arrowhead Stainless Steel Table Top Transfer Conveyor |                           |
|-------------------------------------------------------|---------------------------|
| Mfg: Arrowhead Conveyor                               | Model: 066180-98, E-27358 |
| Stock No. SUBF262.4a                                  | Serial No <u>.</u>        |

Arrowhead Conveyor Stainless Steel Table Top Transfer Conveyor. Model: 066180-98, E-27358. Maximum product width: 3 in. Effective conveyor length: 38 in. L. Reliance Electric Motor, 1.5 hp, 1725 rpm, 208-230/460 V, 4.4-4.74/2.2 amps, 60 Hz, 3 phase. Dodge Tigear, Model: MR94668L1, 15 ratio, 115 rpm (final), 1030 in-lbs torque. Infeed and exit height: 38 in. H. Overall dimensions: 54-1/2 in. L x 24-1/2 in. W x 46-1/2 in. H.