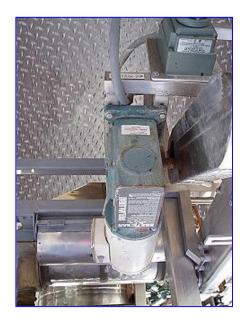

Arrowhead Conveyor Stainless Steel Table Top Transfer Conveyor. Model: 066180-98, E-27358. Maximum product width: 3 in. Effective conveyor length: 38 in. L. Reliance Electric Motor, 1.5 hp, 1725 rpm, 208-230/460 V, 4.4-4.74/2.2 amps, 60 Hz, 3 phase. Dodge Tigear, Model: MR94668L1, 15 ratio, 115 rpm (final), 1030 in-lbs torque. Infeed and exit height: 38 in. H. Overall dimensions: 54-1/2 in. L x 24-1/2 in. W x 46-1/2 in. H.