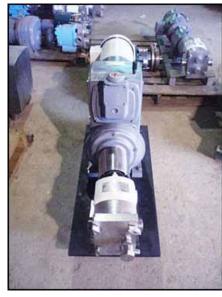

| APV Crepaco R3 Positive Displacement Pump |                       |
|-------------------------------------------|-----------------------|
| Mfg: APV Crepaco                          | Model: R3R            |
| Stock No.: SUBF606.3                      | Serial No.: R3R-25603 |

APV Crepaco Positive Displacement Pump. Model: R3R. Flow rate for new pump is 40 gpm with required horsepower and pressure. Discuss with salesperson your process and duty to determine if this refurbished pump should handle your specific duty. Baldor electric motor, 5 hp, 1725 rpm, 208-230/460 V, 15.0-13.2/6.6 amps, 60 Hz, 3 phase. Sterling Electric Speed-Trol® variable speed drive. Gear ratio: 5.06:1. Input rpm 1,725. Final rpm range: 90 rpm to 340 rpm. Inlet/Outlet: (2) 1-½ in. ACME fittings. Mounted on a carbon steel base. Overall dimensions: 4 ft. 2 in. L x 1 ft. 3 in. W x 2 ft. 6 in. H.(ACN74).