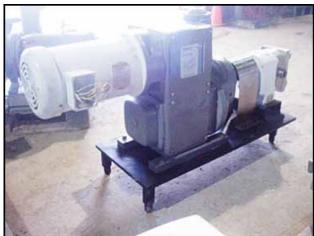

| APV Crepaco R3 Positive Displacement Pump |                       |
|-------------------------------------------|-----------------------|
| Mfg: APV Crepaco                          | Model: R3R            |
| Stock No.: SUBF606.3                      | Serial No.: R3R-25603 |

APV Crepaco Positive Displacement Pump. Model: R3R. Flow rate for new pump is 40 gpm with required horsepower and pressure. Discuss with salesperson your process and duty to determine if this refurbished pump should handle your specific duty. Baldor electric motor, 5 hp, 1725 rpm, 208-230/460 V, 15.0-13.2/6.6 amps, 60 Hz, 3 phase. Sterling Electric Speed-Trol® variable speed drive. Gear ratio: 5.06:1. Input rpm 1,725. Final rpm range: 90 rpm to 340 rpm. Inlet/Outlet: (2) 1-½ in. ACME fittings. Mounted on a carbon steel base. Overall dimensions: 4 ft. 2 in. L x 1 ft. 3 in. W x 2 ft. 6 in. H.(ACN74).