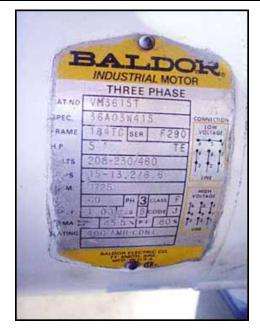

APV Crepaco Positive Displacement Pump. Model: R3R. Flow rate for new pump is 40 gpm with required horsepower and pressure. Discuss with salesperson your process and duty to determine if this refurbished pump should handle your specific duty. Baldor electric motor, 5 hp, 1725 rpm, 208-230/460 V, 15.0-13.2/6.6 amps, 60 Hz, 3 phase. Sterling Electric Speed-Trol® variable speed drive. Gear ratio: 5.06:1. Input rpm 1,725. Final rpm range: 90 rpm to 340 rpm. Inlet/Outlet: (2) 1-½ in. ACME fittings. Mounted on a carbon steel base. Overall dimensions: 4 ft. 2 in. L x 1 ft. 3 in. W x 2 ft. 6 in. H.(ACN74).