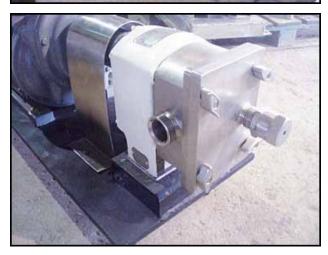

| APV Crepaco R3 Positive Displacement Pump |                       |
|-------------------------------------------|-----------------------|
| Mfg: APV Crepaco                          | Model: R3R            |
| Stock No.: SUBF606.3                      | Serial No.: R3R-25603 |

APV Crepaco Positive Displacement Pump. Model: R3R. Flow rate for new pump is 40 gpm with required horsepower and pressure. Discuss with salesperson your process and duty to determine if this refurbished pump should handle your specific duty. Baldor electric motor, 5 hp, 1725 rpm, 208-230/460 V, 15.0-13.2/6.6 amps, 60 Hz, 3 phase. Sterling Electric Speed-Trol® variable speed drive. Gear ratio: 5.06:1. Input rpm 1,725. Final rpm range: 90 rpm to 340 rpm. Inlet/Outlet: (2) 1-½ in. ACME fittings. Mounted on a carbon steel base. Overall dimensions: 4 ft. 2 in. L x 1 ft. 3 in. W x 2 ft. 6 in. H.(ACN74).