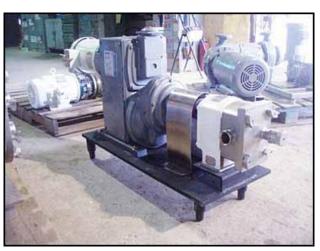

| APV Crepaco R3 Positive Displacement Pump |                       |
|-------------------------------------------|-----------------------|
| Mfg: APV Crepaco                          | Model: R3R            |
| Stock No.: SUBF606.3                      | Serial No.: R3R-25603 |

APV Crepaco Positive Displacement Pump. Model: R3R. Flow rate for new pump is 40 gpm with required horsepower and pressure. Discuss with salesperson your process and duty to determine if this refurbished pump should handle your specific duty. Baldor electric motor, 5 hp, 1725 rpm, 208-230/460 V, 15.0-13.2/6.6 amps, 60 Hz, 3 phase. Sterling Electric Speed-Trol® variable speed drive. Gear ratio: 5.06:1. Input rpm 1,725. Final rpm range: 90 rpm to 340 rpm. Inlet/Outlet: (2) 1-½ in. ACME fittings. Mounted on a carbon steel base. Overall dimensions: 4 ft. 2 in. L x 1 ft. 3 in. W x 2 ft. 6 in. H.(ACN74).