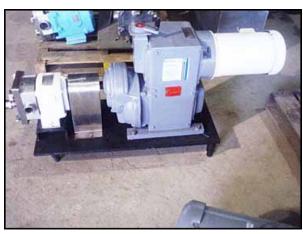

| APV Crepaco R3 Positive Displacement Pump |                       |
|-------------------------------------------|-----------------------|
| Mfg: APV Crepaco                          | Model: R3R            |
| Stock No.: SUBF606.3                      | Serial No.: R3R-25603 |

APV Crepaco Positive Displacement Pump. Model: R3R. Flow rate for new pump is 40 gpm with required horsepower and pressure. Discuss with salesperson your process and duty to determine if this refurbished pump should handle your specific duty. Baldor electric motor, 5 hp, 1725 rpm, 208-230/460 V, 15.0-13.2/6.6 amps, 60 Hz, 3 phase. Sterling Electric Speed-Trol® variable speed drive. Gear ratio: 5.06:1. Input rpm 1,725. Final rpm range: 90 rpm to 340 rpm. Inlet/Outlet: (2) 1-½ in. ACME fittings. Mounted on a carbon steel base. Overall dimensions: 4 ft. 2 in. L x 1 ft. 3 in. W x 2 ft. 6 in. H.(ACN74).