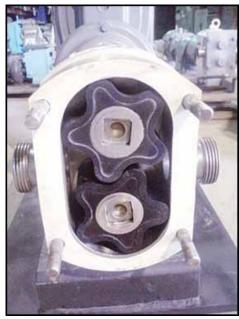

APV Crepaco Positive Displacement Pump. Model: R3R. Flow rate for new pump is 40 gpm with required horsepower and pressure. Discuss with salesperson your process and duty to determine if this refurbished pump should handle your specific duty. Baldor electric motor, 5 hp, 1725 rpm, 208-230/460 V, 15.0-13.2/6.6 amps, 60 Hz, 3 phase. Sterling Electric Speed-Trol® variable speed drive. Gear ratio: 5.06:1. Input rpm 1,725. Final rpm range: 90 rpm to 340 rpm. Inlet/Outlet: (2) 1-½ in. ACME fittings. Mounted on a carbon steel base. Overall dimensions: 4 ft. 2 in. L x 1 ft. 3 in. W x 2 ft. 6 in. H.(ACN74).