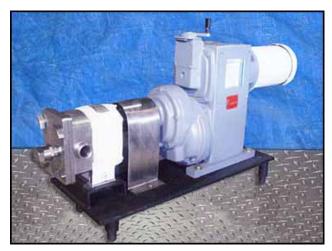

| APV Crepaco R3 Positive Displacement Pump |                       |
|-------------------------------------------|-----------------------|
| Mfg: APV Crepaco                          | Model: R3R            |
| Stock No.: SUBF606.3                      | Serial No.: R3R-25603 |

APV Crepaco Positive Displacement Pump. Model: R3R. Flow rate for new pump is 40 gpm with required horsepower and pressure. Discuss with salesperson your process and duty to determine if this refurbished pump should handle your specific duty. Baldor electric motor, 5 hp, 1725 rpm, 208-230/460 V, 15.0-13.2/6.6 amps, 60 Hz, 3 phase. Sterling Electric Speed-Trol® variable speed drive. Gear ratio: 5.06:1. Input rpm 1,725. Final rpm range: 90 rpm to 340 rpm. Inlet/Outlet: (2) 1-½ in. ACME fittings. Mounted on a carbon steel base. Overall dimensions: 4 ft. 2 in. L x 1 ft. 3 in. W x 2 ft. 6 in. H.(ACN74).