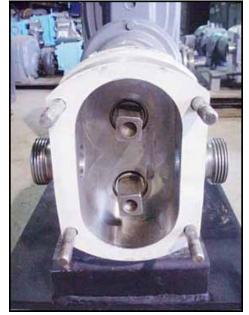

APV Crepaco Positive Displacement Pump. Model: R3R. Flow rate for new pump is 40 gpm with required horsepower and pressure. Discuss with salesperson your process and duty to determine if this refurbished pump should handle your specific duty. Baldor electric motor, 5 hp, 1725 rpm, 208-230/460 V, 15.0-13.2/6.6 amps, 60 Hz, 3 phase. Sterling Electric Speed-Trol® variable speed drive. Gear ratio: 5.06:1. Input rpm 1,725. Final rpm range: 90 rpm to 340 rpm. Inlet/Outlet: (2) 1-½ in. ACME fittings. Mounted on a carbon steel base. Overall dimensions: 4 ft. 2 in. L x 1 ft. 3 in. W x 2 ft. 6 in. H.(ACN74).