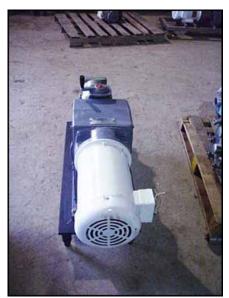

| APV Crepaco R3 Positive Displacement Pump |                       |
|-------------------------------------------|-----------------------|
| Mfg: APV Crepaco                          | Model: R3R            |
| Stock No.: SUBF606.3                      | Serial No.: R3R-25603 |

APV Crepaco Positive Displacement Pump. Model: R3R. Flow rate for new pump is 40 gpm with required horsepower and pressure. Discuss with salesperson your process and duty to determine if this refurbished pump should handle your specific duty. Baldor electric motor, 5 hp, 1725 rpm, 208-230/460 V, 15.0-13.2/6.6 amps, 60 Hz, 3 phase. Sterling Electric Speed-Trol® variable speed drive. Gear ratio: 5.06:1. Input rpm 1,725. Final rpm range: 90 rpm to 340 rpm. Inlet/Outlet: (2) 1-½ in. ACME fittings. Mounted on a carbon steel base. Overall dimensions: 4 ft. 2 in. L x 1 ft. 3 in. W x 2 ft. 6 in. H.(ACN74).