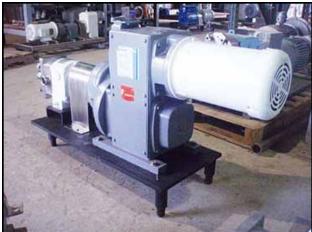

| APV Crepaco R3 Positive Displacement Pump |                       |
|-------------------------------------------|-----------------------|
| Mfg: APV Crepaco                          | Model: R3R            |
| Stock No.: SUBF606.3                      | Serial No.: R3R-25603 |

APV Crepaco Positive Displacement Pump. Model: R3R. Flow rate for new pump is 40 gpm with required horsepower and pressure. Discuss with salesperson your process and duty to determine if this refurbished pump should handle your specific duty. Baldor electric motor, 5 hp, 1725 rpm, 208-230/460 V, 15.0-13.2/6.6 amps, 60 Hz, 3 phase. Sterling Electric Speed-Trol® variable speed drive. Gear ratio: 5.06:1. Input rpm 1,725. Final rpm range: 90 rpm to 340 rpm. Inlet/Outlet: (2) 1-½ in. ACME fittings. Mounted on a carbon steel base. Overall dimensions: 4 ft. 2 in. L x 1 ft. 3 in. W x 2 ft. 6 in. H.(ACN74).