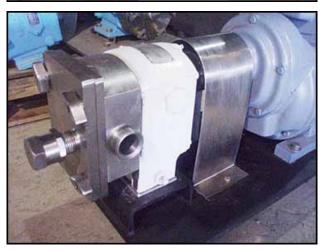

| APV Crepaco R3 Positive Displacement Pump |                       |
|-------------------------------------------|-----------------------|
| Mfg: APV Crepaco                          | Model: R3R            |
| Stock No.: SUBF606.3                      | Serial No.: R3R-25603 |

APV Crepaco Positive Displacement Pump. Model: R3R. Flow rate for new pump is 40 gpm with required horsepower and pressure. Discuss with salesperson your process and duty to determine if this refurbished pump should handle your specific duty. Baldor electric motor, 5 hp, 1725 rpm, 208-230/460 V, 15.0-13.2/6.6 amps, 60 Hz, 3 phase. Sterling Electric Speed-Trol® variable speed drive. Gear ratio: 5.06:1. Input rpm 1,725. Final rpm range: 90 rpm to 340 rpm. Inlet/Outlet: (2) 1-½ in. ACME fittings. Mounted on a carbon steel base. Overall dimensions: 4 ft. 2 in. L x 1 ft. 3 in. W x 2 ft. 6 in. H.(ACN74).