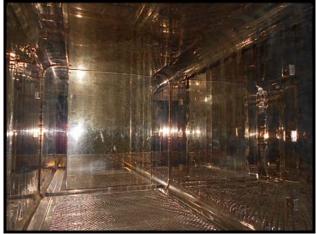

Primus Sterilizer Co., Inc. Batch Style Steam Sterilizer Unit. Model: PSS 526VE-R39. Serial No: 15599. Nat'l Bd: 499. Job no: 97658. Equivalent to current model PSS5-B-MSSD. High polished stainless steel chamber for easy cleanup. Jacketed for even heating. Internal dimensions: 26 in. W x 26 in. H x 39 in. L. Control Type: PSS 500. Standard Vessel. Seam Source: building / external. Single Door. Rated for 120V, 60HZ, 10A. Required Utilities: Steam, Cold Water, Air, Drain, Electrical. Weight: 200 pounds. Overall Dimensions: 35.5 W x 50 L x 80 H (inches).