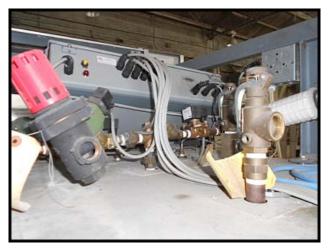

Primus Sterilizer Co., Inc. Batch Style Steam Sterilizer Unit. Model: PSS 526VE-R39. Serial No: 15599. Nat'l Bd: 499. Job no: 97658. Equivalent to current model PSS5-B-MSSD. High polished stainless steel chamber for easy cleanup. Jacketed for even heating. Internal dimensions: 26 in. W x 26 in. H x 39 in. L. Control Type: PSS 500. Standard Vessel. Seam Source: building / external. Single Door. Rated for 120V, 60HZ, 10A. Required Utilities: Steam, Cold Water, Air, Drain, Electrical. Weight: 200 pounds. Overall Dimensions: 35.5 W x 50 L x 80 H (inches).