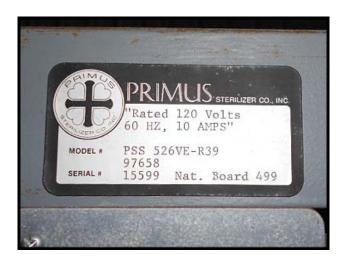

| Primus Steam Sterilizer Unit     |                      |
|----------------------------------|----------------------|
| Mfg: Primus Sterilizer Co., Inc. | Model: PSS 526VE-R39 |
| Stock No: SWCS11.7               | Serial No: 15599     |

Primus Sterilizer Co., Inc. Batch Style Steam Sterilizer Unit. Model: PSS 526VE-R39. Serial No: 15599. Nat'l Bd: 499. Job no: 97658. Equivalent to current model PSS5-B-MSSD. High polished stainless steel chamber for easy cleanup. Jacketed for even heating. Internal dimensions: 26 in. W x 26 in. H x 39 in. L. Control Type: PSS 500. Standard Vessel. Seam Source: building / external. Single Door. Rated for 120V, 60HZ, 10A. Required Utilities: Steam, Cold Water, Air, Drain, Electrical. Weight: 200 pounds. Overall Dimensions: 35.5 W x 50 L x 80 H (inches).