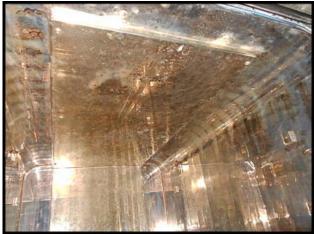

Primus Sterilizer Co., Inc. Batch Style Steam Sterilizer Unit. Model: PSS 526VE-R39. Serial No: 15599. Nat'l Bd: 499. Job no: 97658. Equivalent to current model PSS5-B-MSSD. High polished stainless steel chamber for easy cleanup. Jacketed for even heating. Internal dimensions: 26 in. W x 26 in. H x 39 in. L. Control Type: PSS 500. Standard Vessel. Seam Source: building / external. Single Door. Rated for 120V, 60HZ, 10A. Required Utilities: Steam, Cold Water, Air, Drain, Electrical. Weight: 200 pounds. Overall Dimensions: 35.5 W x 50 L x 80 H (inches).