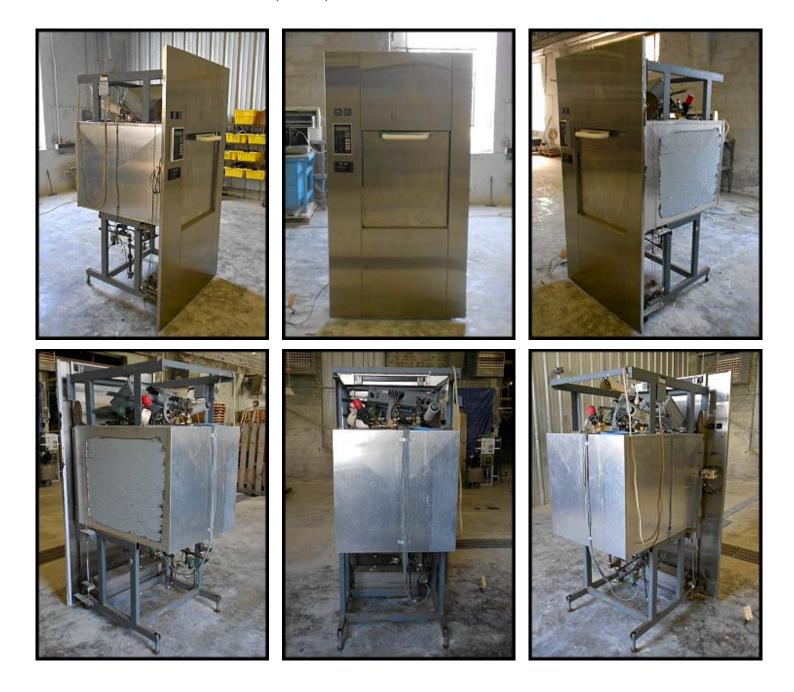

| Primus Steam Sterilizer Unit     |                      |
|----------------------------------|----------------------|
| Mfg: Primus Sterilizer Co., Inc. | Model: PSS 526VE-R39 |
| Stock No: SWCS11.7               | Serial No: 15599     |

Primus Sterilizer Co., Inc. Batch Style Steam Sterilizer Unit. Model: PSS 526VE-R39. Serial No: 15599. Nat'l Bd: 499. Job no: 97658. Equivalent to current model PSS5-B-MSSD. High polished stainless steel chamber for easy cleanup. Jacketed for even heating. Internal dimensions: 26 in. W x 26 in. H x 39 in. L. Control Type: PSS 500. Standard Vessel. Seam Source: building / external. Single Door. Rated for 120V, 60HZ, 10A. Required Utilities: Steam, Cold Water, Air, Drain, Electrical. Weight: 200 pounds. Overall Dimensions: 35.5 W x 50 L x 80 H (inches).