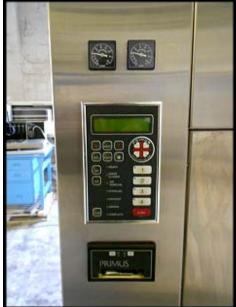

Primus Sterilizer Co., Inc. Batch Style Steam Sterilizer Unit. Model: PSS 526VE-R39. Serial No: 15599. Nat'l Bd: 499. Job no: 97658. Equivalent to current model PSS5-B-MSSD. High polished stainless steel chamber for easy cleanup. Jacketed for even heating. Internal dimensions: 26 in. W x 26 in. H x 39 in. L. Control Type: PSS 500. Standard Vessel. Seam Source: building / external. Single Door. Rated for 120V, 60HZ, 10A. Required Utilities: Steam, Cold Water, Air, Drain, Electrical. Weight: 200 pounds. Overall Dimensions: 35.5 W x 50 L x 80 H (inches).