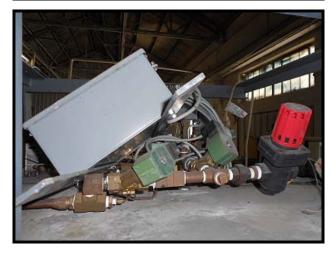

Primus Sterilizer Co., Inc. Batch Style Steam Sterilizer Unit. Model: PSS 526VE-R39. Serial No: 15599. Nat'l Bd: 499. Job no: 97658. Equivalent to current model PSS5-B-MSSD. High polished stainless steel chamber for easy cleanup. Jacketed for even heating. Internal dimensions: 26 in. W x 26 in. H x 39 in. L. Control Type: PSS 500. Standard Vessel. Seam Source: building / external. Single Door. Rated for 120V, 60HZ, 10A. Required Utilities: Steam, Cold Water, Air, Drain, Electrical. Weight: 200 pounds. Overall Dimensions: 35.5 W x 50 L x 80 H (inches).