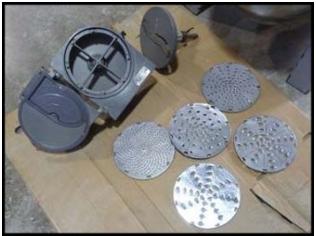

Pelican Shredder Attachment for Hobart H600 Commercial Mixers. Also fits models: A200, A120, H600, H660, L600, etc. Size no: 12. Features a 0.5 inch square drive and will fit most commercial mixers from 12 to 60 quart size (and all other #12 power drives.) Attaches to Hobart, Univex, Varimixer, Uniworld and brands with this type of accessory attachment. This attachment is an economical way to turn your heavy duty mixer or meat grinder into a slicer, grater or shredder. Included: Pelican Cheese/Vegetable Shredder Attachment with pusher, 9 inch S Blade, 9 inch Disk Holder, (5) Stainless Steel Shredder Disks. (ACN10).