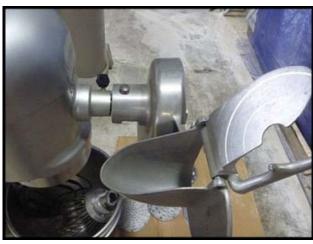

Pelican Shredder Attachment for Hobart H600 Commercial Mixers. Also fits models: A200, A120, H600, H660, L600, etc. Size no: 12. Features a 0.5 inch square drive and will fit most commercial mixers from 12 to 60 quart size (and all other #12 power drives.) Attaches to Hobart, Univex, Varimixer, Uniworld and brands with this type of accessory attachment. This attachment is an economical way to turn your heavy duty mixer or meat grinder into a slicer, grater or shredder. Included: Pelican Cheese/Vegetable Shredder Attachment with pusher, 9 inch S Blade, 9 inch Disk Holder, (5) Stainless Steel Shredder Disks. (ACN10).