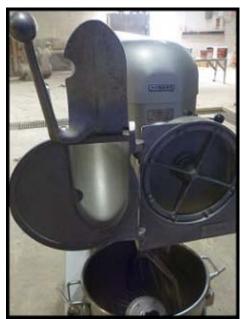

Pelican Shredder Attachment for Hobart H600 Commercial Mixers. Also fits models: A200, A120, H600, H660, L600, etc. Size no: 12. Features a 0.5 inch square drive and will fit most commercial mixers from 12 to 60 quart size (and all other #12 power drives.) Attaches to Hobart, Univex, Varimixer, Uniworld and brands with this type of accessory attachment. This attachment is an economical way to turn your heavy duty mixer or meat grinder into a slicer, grater or shredder. Included: Pelican Cheese/Vegetable Shredder Attachment with pusher, 9 inch S Blade, 9 inch Disk Holder, (5) Stainless Steel Shredder Disks. (ACN10).