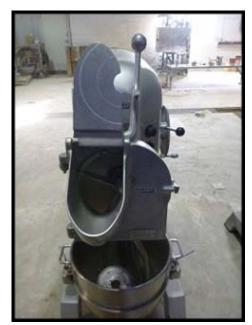

Pelican Shredder Attachment for Hobart H600 Commercial Mixers. Also fits models: A200, A120, H600, H660, L600, etc. Size no: 12. Features a 0.5 inch square drive and will fit most commercial mixers from 12 to 60 quart size (and all other #12 power drives.) Attaches to Hobart, Univex, Varimixer, Uniworld and brands with this type of accessory attachment. This attachment is an economical way to turn your heavy duty mixer or meat grinder into a slicer, grater or shredder. Included: Pelican Cheese/Vegetable Shredder Attachment with pusher, 9 inch S Blade, 9 inch Disk Holder, (5) Stainless Steel Shredder Disks. (ACN10).