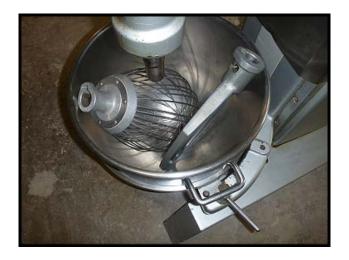

Hobart Corp. Commercial Mixer - 60 quart. Model: H 600T. Serial no: 11-360-170. ML 53374. 2 HP, 460 Volts, 2.5 Amps, 60 Hz, 3-phase, 1725 RPM. Four speed settings with 15 minute timer. Accessories Included: 60 Qt SS Bowl, 60 Qt Bowl Dolly, 60 Qt D-Wire Whip, 60 Qt B-Flat Beater. Unit also features a front accessory port. Made in U.S.A., UL Listed, NSF Approved. Weight: 750 lbs. Overall dimensions: 42 in. L x 30 in. W x 57 in. H. (ACN155).