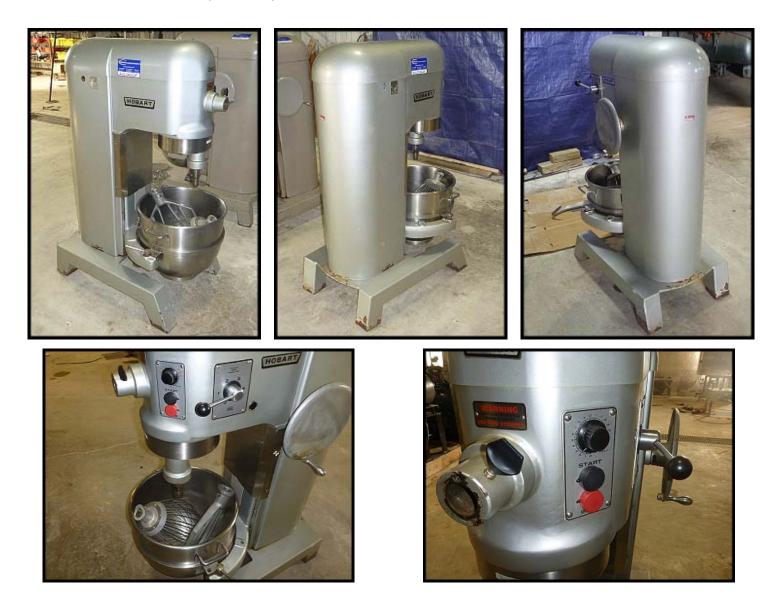

| Hobart Corp. Commercial Mixer - 60 quart |                       |
|------------------------------------------|-----------------------|
| Mfg: Hobart                              | Model: H 600T         |
| Stock No: SWCS202.25                     | Serial No: 11-360-170 |

Hobart Corp. Commercial Mixer - 60 quart. Model: H 600T. Serial no: 11-360-170. ML 53374. 2 HP, 460 Volts, 2.5 Amps, 60 Hz, 3-phase, 1725 RPM. Four speed settings with 15 minute timer. Accessories Included: 60 Qt SS Bowl, 60 Qt Bowl Dolly, 60 Qt D-Wire Whip, 60 Qt B-Flat Beater. Unit also features a front accessory port. Made in U.S.A., UL Listed, NSF Approved. Weight: 750 lbs. Overall dimensions: 42 in. L x 30 in. W x 57 in. H. (ACN155).