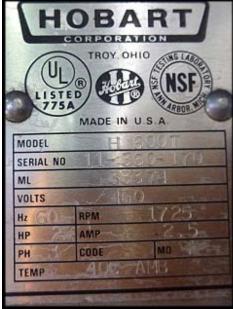

| Hobart Corp. Commercial Mixer - 60 quart |                       |
|------------------------------------------|-----------------------|
| Mfg: Hobart                              | Model: H 600T         |
| Stock No: SWCS202.25                     | Serial No: 11-360-170 |

Hobart Corp. Commercial Mixer - 60 quart. Model: H 600T. Serial no: 11-360-170. ML 53374. 2 HP, 460 Volts, 2.5 Amps, 60 Hz, 3-phase, 1725 RPM. Four speed settings with 15 minute timer. Accessories Included: 60 Qt SS Bowl, 60 Qt Bowl Dolly, 60 Qt D-Wire Whip, 60 Qt B-Flat Beater. Unit also features a front accessory port. Made in U.S.A., UL Listed, NSF Approved. Weight: 750 lbs. Overall dimensions: 42 in. L x 30 in. W x 57 in. H. (ACN155).