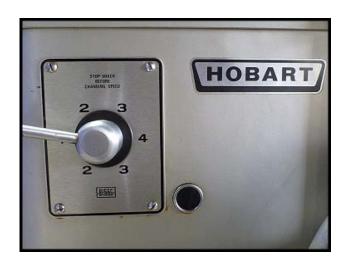

Hobart Corp. Commercial Mixer - 60 quart. Model: H 600T. Serial no: 11-360-170. ML 53374. 2 HP, 460 Volts, 2.5 Amps, 60 Hz, 3-phase, 1725 RPM. Four speed settings with 15 minute timer. Accessories Included: 60 Qt SS Bowl, 60 Qt Bowl Dolly, 60 Qt D-Wire Whip, 60 Qt B-Flat Beater. Unit also features a front accessory port. Made in U.S.A., UL Listed, NSF Approved. Weight: 750 lbs. Overall dimensions: 42 in. L x 30 in. W x 57 in. H. (ACN155).