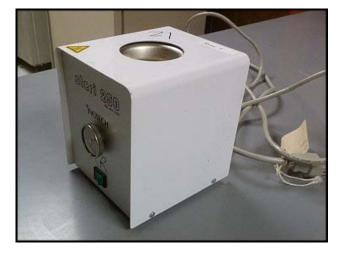

Inotech Steri 250 Dry Glass Bead Sterilizer. 250°C operating temperature destroys all microorganisms, including spores, in less than 10 seconds. Sterilizing well dimensions: 1-3/4 in. dia. 3 in. deep. Overall dimensions: 5-7/8 in. L x 4-7/8 in. W x 5-3/4 in. H.(ACN3a).