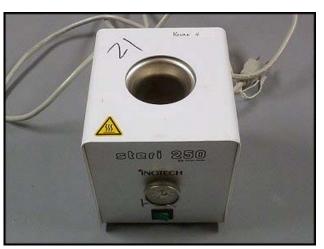

| Inotech Steri 250 Dry Glass Bead Sterilizer |                  |
|---------------------------------------------|------------------|
| Mfg: Inotech                                | Model: Steri 250 |
| Stock No: SWCS21.a                          | Serial No:       |

Inotech Steri 250 Dry Glass Bead Sterilizer. 250°C operating temperature destroys all microorganisms, including spores, in less than 10 seconds. Sterilizing well dimensions: 1-3/4 in. dia. 3 in. deep. Overall dimensions: 5-7/8 in. L x 4-7/8 in. W x 5-3/4 in. H.(ACN3a).