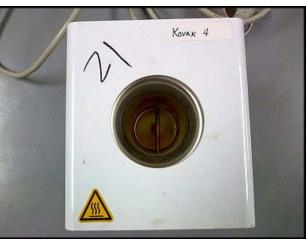

| Inotech Steri 250 Dry Glass Bead Sterilizer |                  |
|---------------------------------------------|------------------|
| Mfg: Inotech                                | Model: Steri 250 |
| Stock No: SWCS21.a                          | Serial No:       |

Inotech Steri 250 Dry Glass Bead Sterilizer. 250°C operating temperature destroys all microorganisms, including spores, in less than 10 seconds. Sterilizing well dimensions: 1-3/4 in. dia. 3 in. deep. Overall dimensions: 5-7/8 in. L x 4-7/8 in. W x 5-3/4 in. H.(ACN3a).