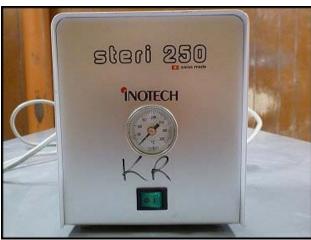

| Inotech Steri 250 Dry Glass Bead Sterilizer |                  |
|---------------------------------------------|------------------|
| Mfg: Inotech                                | Model: Steri 250 |
| Stock No: SWCS21.a                          | Serial No:       |

Inotech Steri 250 Dry Glass Bead Sterilizer. 250°C operating temperature destroys all microorganisms, including spores, in less than 10 seconds. Sterilizing well dimensions: 1-3/4 in. dia. 3 in. deep. Overall dimensions: 5-7/8 in. L x 4-7/8 in. W x 5-3/4 in. H.(ACN3a).