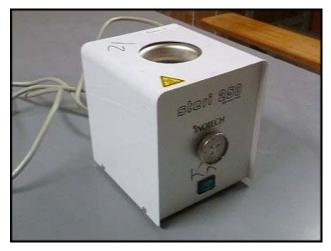

| Inotech Steri 250 Dry Glass Bead Sterilizer |                  |
|---------------------------------------------|------------------|
| Mfg: Inotech                                | Model: Steri 250 |
| Stock No: SWCS21.a                          | Serial No:       |

Inotech Steri 250 Dry Glass Bead Sterilizer. 250°C operating temperature destroys all microorganisms, including spores, in less than 10 seconds. Sterilizing well dimensions: 1-3/4 in. dia. 3 in. deep. Overall dimensions: 5-7/8 in. L x 4-7/8 in. W x 5-3/4 in. H.(ACN3a).