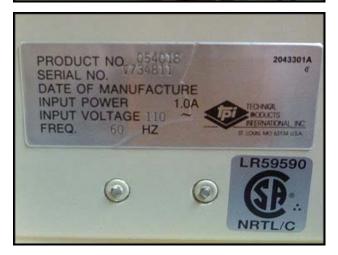

| TPI Vibratome 1000 Tissue Sectioning System |                              |
|---------------------------------------------|------------------------------|
| Mfg: Technical Products International, Inc. | Model: Vibratome Series 1000 |
| Stock No: SWCS23.6                          | Serial No: V734811           |

TPI Vibratome 1000 Tissue Sectioning System. The Vibratome 1000 Sectioning System provides a versatile means of sectioning fresh or fixed, animal or plant tissues. It employs a vibrating blade principle, which allows sectioning without freezing or embedding. The creation of artifacts, the alteration of morphology, the destruction of enzyme activities, and other deleterious effects inherent in freezing or embedding procedures are thus avoided. Input power: 10A, 110 V, 60 HZ. Overall dimensions: 1 ft. 6 in. L x 11 in. W x 11-1/2 in. H.(ACU65).