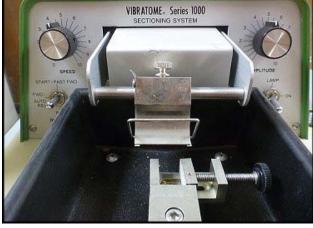

| TPI Vibratome 1000 Tissue Sectioning System |                              |
|---------------------------------------------|------------------------------|
| Mfg: Technical Products International, Inc. | Model: Vibratome Series 1000 |
| Stock No: SWCS23.6                          | Serial No: V734811           |

TPI Vibratome 1000 Tissue Sectioning System. The Vibratome 1000 Sectioning System provides a versatile means of sectioning fresh or fixed, animal or plant tissues. It employs a vibrating blade principle, which allows sectioning without freezing or embedding. The creation of artifacts, the alteration of morphology, the destruction of enzyme activities, and other deleterious effects inherent in freezing or embedding procedures are thus avoided. Input power: 10A, 110 V, 60 HZ. Overall dimensions: 1 ft. 6 in. L x 11 in. W x 11-1/2 in. H.(ACU65).