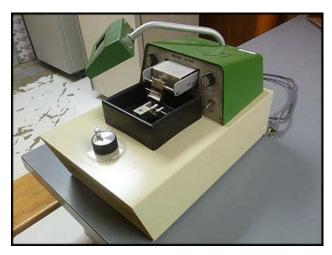

| TPI Vibratome 1000 Tissue Sectioning System |                              |
|---------------------------------------------|------------------------------|
| Mfg: Technical Products International, Inc. | Model: Vibratome Series 1000 |
| Stock No: SWCS23.6                          | Serial No: V734811           |

TPI Vibratome 1000 Tissue Sectioning System. The Vibratome 1000 Sectioning System provides a versatile means of sectioning fresh or fixed, animal or plant tissues. It employs a vibrating blade principle, which allows sectioning without freezing or embedding. The creation of artifacts, the alteration of morphology, the destruction of enzyme activities, and other deleterious effects inherent in freezing or embedding procedures are thus avoided. Input power: 10A, 110 V, 60 HZ. Overall dimensions: 1 ft. 6 in. L x 11 in. W x 11-1/2 in. H.(ACU65).