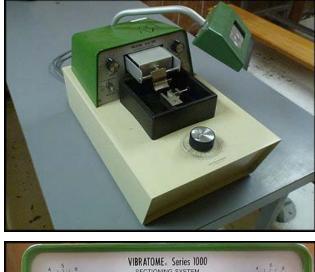

| TPI Vibratome 1000 Tissue Sectioning System |                              |
|---------------------------------------------|------------------------------|
| Mfg: Technical Products International, Inc. | Model: Vibratome Series 1000 |
| Stock No: SWCS23.6                          | Serial No: V734811           |

TPI Vibratome 1000 Tissue Sectioning System. The Vibratome 1000 Sectioning System provides a versatile means of sectioning fresh or fixed, animal or plant tissues. It employs a vibrating blade principle, which allows sectioning without freezing or embedding. The creation of artifacts, the alteration of morphology, the destruction of enzyme activities, and other deleterious effects inherent in freezing or embedding procedures are thus avoided. Input power: 10A, 110 V, 60 HZ. Overall dimensions: 1 ft. 6 in. L x 11 in. W x 11-1/2 in. H.(ACU65).