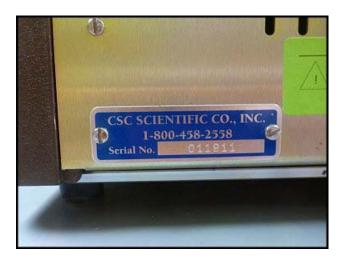

| CSC Scientific Digital Moisture Balance |                                 |
|-----------------------------------------|---------------------------------|
| Mfg: CSC Scientific                     | Model: Digital Moisture Balance |
| Stock No: SWCS24.6                      | Serial No: 011911               |