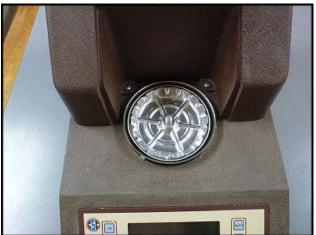

CSC Scientific Digital Moisture Balance. The Digital Moisture Balance determines percent moisture and percent solids to 0.1%. Built in RS232 interface for easy test recording. Rugged enough for the laboratory and the production environment. Extremely accurate and repeatable. Easy to use even for non-technical operators. Housing: cast-aluminum with enclosed sample chamber. Heat Source: 250 Watt infrared lamp (125 W & 375 W lamps are available). Balance: 100 gram capacity/0.001 gram readability. 110-120 VAC, 50/60 HZ, 50 A. Overall dimensions: 1 ft. 8 in. L x 1 ft. W x 1 ft. 3 in. H.(ACN39).