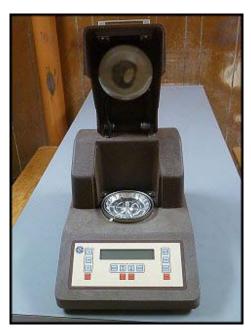

| CSC Scientific Digital Moisture Balance |                                 |
|-----------------------------------------|---------------------------------|
| Mfg: CSC Scientific                     | Model: Digital Moisture Balance |
| Stock No: SWCS24.6                      | Serial No: 011911               |

CSC Scientific Digital Moisture Balance. The Digital Moisture Balance determines percent moisture and percent solids to 0.1%. Built in RS232 interface for easy test recording. Rugged enough for the laboratory and the production environment. Extremely accurate and repeatable. Easy to use even for non-technical operators. Housing: cast-aluminum with enclosed sample chamber. Heat Source: 250 Watt infrared lamp (125 W & 375 W lamps are available). Balance: 100 gram capacity/0.001 gram readability. 110-120 VAC, 50/60 HZ, 50 A. Overall dimensions: 1 ft. 8 in. L x 1 ft. W x 1 ft. 3 in. H.(ACN39).