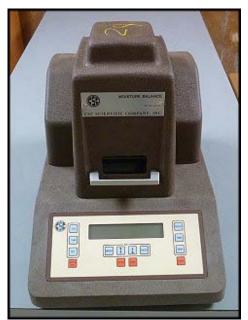

| CSC Scientific Digital Moisture Balance |                                 |
|-----------------------------------------|---------------------------------|
| Mfg: CSC Scientific                     | Model: Digital Moisture Balance |
| Stock No: SWCS24.6                      | Serial No: 011911               |

CSC Scientific Digital Moisture Balance. The Digital Moisture Balance determines percent moisture and percent solids to 0.1%. Built in RS232 interface for easy test recording. Rugged enough for the laboratory and the production environment. Extremely accurate and repeatable. Easy to use even for non-technical operators. Housing: cast-aluminum with enclosed sample chamber. Heat Source: 250 Watt infrared lamp (125 W & 375 W lamps are available). Balance: 100 gram capacity/0.001 gram readability. 110-120 VAC, 50/60 HZ, 50 A. Overall dimensions: 1 ft. 8 in. L x 1 ft. W x 1 ft. 3 in. H.(ACN39).