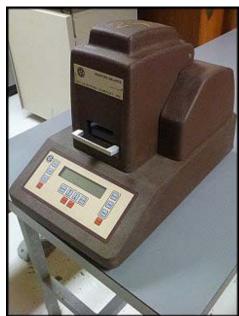

| CSC Scientific Digital Moisture Balance |                                 |
|-----------------------------------------|---------------------------------|
| Mfg: CSC Scientific                     | Model: Digital Moisture Balance |
| Stock No: SWCS24.6                      | Serial No: 011911               |

CSC Scientific Digital Moisture Balance. The Digital Moisture Balance determines percent moisture and percent solids to 0.1%. Built in RS232 interface for easy test recording. Rugged enough for the laboratory and the production environment. Extremely accurate and repeatable. Easy to use even for non-technical operators. Housing: cast-aluminum with enclosed sample chamber. Heat Source: 250 Watt infrared lamp (125 W & 375 W lamps are available). Balance: 100 gram capacity/0.001 gram readability. 110-120 VAC, 50/60 HZ, 50 A. Overall dimensions: 1 ft. 8 in. L x 1 ft. W x 1 ft. 3 in. H.(ACN39).