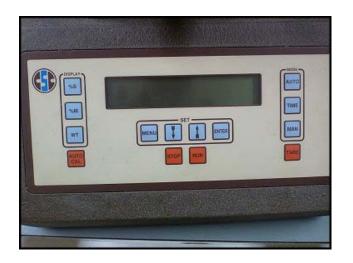

CSC Scientific Digital Moisture Balance. The Digital Moisture Balance determines percent moisture and percent solids to 0.1%. Built in RS232 interface for easy test recording. Rugged enough for the laboratory and the production environment. Extremely accurate and repeatable. Easy to use even for non-technical operators. Housing: cast-aluminum with enclosed sample chamber. Heat Source: 250 Watt infrared lamp (125 W & 375 W lamps are available). Balance: 100 gram capacity/0.001 gram readability. 110-120 VAC, 50/60 HZ, 50 A. Overall dimensions: 1 ft. 8 in. L x 1 ft. W x 1 ft. 3 in. H.(ACN39).