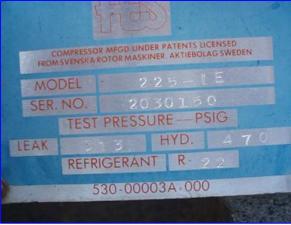

| FES Rotary Screw Compressors- 300 HP |                                |
|--------------------------------------|--------------------------------|
| Mfg: FES                             | Model: 225-LE                  |
| Stock No. TAAR001.                   | Serial No. 2030150 and 2030139 |

(2) FES Rotary Screw Compressors- 300 HP. Model: 225- LE. S/N's: 2030139 and 2030150 (Mycom Model VMD 200). Refrigerant: R-22. Leak test pressure: 313 psi. Hydrostatic test pressure: 470 psi. Price for the VMD 200 bare compressor, is \$24,450. Technical details for a Model VMD 200: displacement- 718 CPM, capacity: 262.6 TR (R-717), power: 280 BHP (R-717), capacity: 172.3 TR (R-22), power: 293.9 BHP (R-22). Toshiba High Efficiency Induction Motor, 300 hp, 3540 rpm, 460 V, 330 amps, 60 Hz, 3 phase. Inlets/outlets: (2) 6 in. dia. flanged ports (refrigerant suction/discharge). Overall dimensions: 7 ft. 3-1/2 in. L x 2 ft. 9 in. W x 2 ft. H.