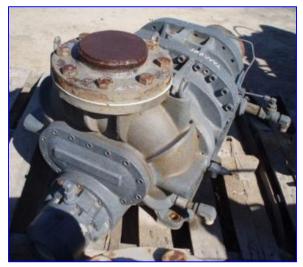

| FES Rotary Screw Compressors- 300 HP |                                |
|--------------------------------------|--------------------------------|
| Mfg: FES                             | Model: 225-LE                  |
| Stock No. TAAR001.                   | Serial No. 2030150 and 2030139 |

(2) FES Rotary Screw Compressors- 300 HP. Model: 225- LE. S/N's: 2030139 and 2030150 (Mycom Model VMD 200). Refrigerant: R-22. Leak test pressure: 313 psi. Hydrostatic test pressure: 470 psi. Price for the VMD 200 bare compressor, is \$24,450. Technical details for a Model VMD 200: displacement- 718 CPM, capacity: 262.6 TR (R-717), power: 280 BHP (R-717), capacity: 172.3 TR (R-22), power: 293.9 BHP (R-22). Toshiba High Efficiency Induction Motor, 300 hp, 3540 rpm, 460 V, 330 amps, 60 Hz, 3 phase. Inlets/outlets: (2) 6 in. dia. flanged ports (refrigerant suction/discharge). Overall dimensions: 7 ft. 3-1/2 in. L x 2 ft. 9 in. W x 2 ft. H.