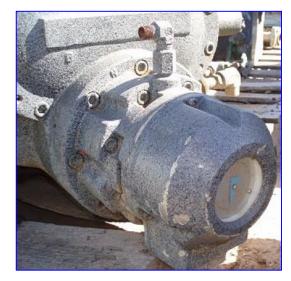

(2) FES Rotary Screw Compressors- 300 HP. Model: 225- LE. S/N's: 2030139 and 2030150 (Mycom Model VMD 200). Refrigerant: R-22. Leak test pressure: 313 psi. Hydrostatic test pressure: 470 psi. Price for the VMD 200 bare compressor, is \$24,450. Technical details for a Model VMD 200: displacement- 718 CPM, capacity: 262.6 TR (R-717), power: 280 BHP (R-717), capacity: 172.3 TR (R-22), power: 293.9 BHP (R-22). Toshiba High Efficiency Induction Motor, 300 hp, 3540 rpm, 460 V, 330 amps, 60 Hz, 3 phase. Inlets/outlets: (2) 6 in. dia. flanged ports (refrigerant suction/discharge). Overall dimensions: 7 ft. 3-1/2 in. L x 2 ft. 9 in. W x 2 ft. H.