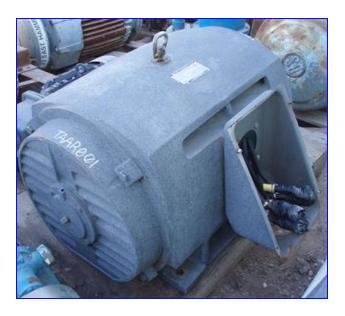

| FES Rotary Screw Compressors- 300 HP |                                |
|--------------------------------------|--------------------------------|
| Mfg: FES                             | Model: 225-LE                  |
| Stock No. TAAR001.                   | Serial No. 2030150 and 2030139 |

(2) FES Rotary Screw Compressors- 300 HP. Model: 225- LE. S/N's: 2030139 and 2030150 (Mycom Model VMD 200). Refrigerant: R-22. Leak test pressure: 313 psi. Hydrostatic test pressure: 470 psi. Price for the VMD 200 bare compressor, is \$24,450. Technical details for a Model VMD 200: displacement- 718 CPM, capacity: 262.6 TR (R-717), power: 280 BHP (R-717), capacity: 172.3 TR (R-22), power: 293.9 BHP (R-22). Toshiba High Efficiency Induction Motor, 300 hp, 3540 rpm, 460 V, 330 amps, 60 Hz, 3 phase. Inlets/outlets: (2) 6 in. dia. flanged ports (refrigerant suction/discharge). Overall dimensions: 7 ft. 3-1/2 in. L x 2 ft. 9 in. W x 2 ft. H.