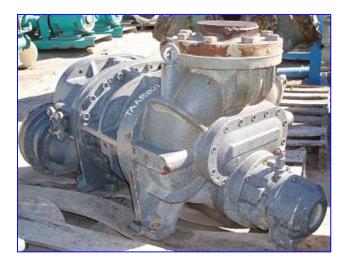

| FES Rotary Screw Compressors- 300 HP |                                |
|--------------------------------------|--------------------------------|
| Mfg: FES                             | Model: 225-LE                  |
| Stock No. TAAR001.                   | Serial No. 2030150 and 2030139 |

(2) FES Rotary Screw Compressors- 300 HP. Model: 225- LE. S/N's: 2030139 and 2030150 (Mycom Model VMD 200). Refrigerant: R-22. Leak test pressure: 313 psi. Hydrostatic test pressure: 470 psi. Price for the VMD 200 bare compressor, is \$24,450. Technical details for a Model VMD 200: displacement- 718 CPM, capacity: 262.6 TR (R-717), power: 280 BHP (R-717), capacity: 172.3 TR (R-22), power: 293.9 BHP (R-22). Toshiba High Efficiency Induction Motor, 300 hp, 3540 rpm, 460 V, 330 amps, 60 Hz, 3 phase. Inlets/outlets: (2) 6 in. dia. flanged ports (refrigerant suction/discharge). Overall dimensions: 7 ft. 3-1/2 in. L x 2 ft. 9 in. W x 2 ft. H.