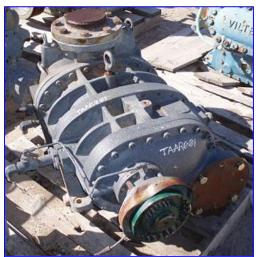

| FES Rotary Screw Compressors- 300 HP |                                |
|--------------------------------------|--------------------------------|
| Mfg: FES                             | Model: 225-LE                  |
| Stock No. TAAR001.                   | Serial No. 2030150 and 2030139 |

(2) FES Rotary Screw Compressors- 300 HP. Model: 225- LE. S/N's: 2030139 and 2030150 (Mycom Model VMD 200). Refrigerant: R-22. Leak test pressure: 313 psi. Hydrostatic test pressure: 470 psi. Price for the VMD 200 bare compressor, is \$24,450. Technical details for a Model VMD 200: displacement- 718 CPM, capacity: 262.6 TR (R-717), power: 280 BHP (R-717), capacity: 172.3 TR (R-22), power: 293.9 BHP (R-22). Toshiba High Efficiency Induction Motor, 300 hp, 3540 rpm, 460 V, 330 amps, 60 Hz, 3 phase. Inlets/outlets: (2) 6 in. dia. flanged ports (refrigerant suction/discharge). Overall dimensions: 7 ft. 3-1/2 in. L x 2 ft. 9 in. W x 2 ft. H.