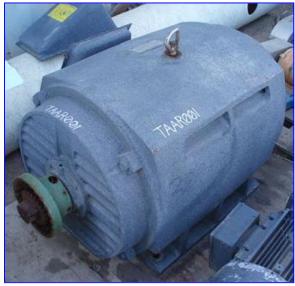

| FES Rotary Screw Compressors- 300 HP |                                |
|--------------------------------------|--------------------------------|
| Mfg: FES                             | Model: 225-LE                  |
| Stock No. TAAR001.                   | Serial No. 2030150 and 2030139 |

(2) FES Rotary Screw Compressors- 300 HP. Model: 225- LE. S/N's: 2030139 and 2030150 (Mycom Model VMD 200). Refrigerant: R-22. Leak test pressure: 313 psi. Hydrostatic test pressure: 470 psi. Price for the VMD 200 bare compressor, is \$24,450. Technical details for a Model VMD 200: displacement- 718 CPM, capacity: 262.6 TR (R-717), power: 280 BHP (R-717), capacity: 172.3 TR (R-22), power: 293.9 BHP (R-22). Toshiba High Efficiency Induction Motor, 300 hp, 3540 rpm, 460 V, 330 amps, 60 Hz, 3 phase. Inlets/outlets: (2) 6 in. dia. flanged ports (refrigerant suction/discharge). Overall dimensions: 7 ft. 3-1/2 in. L x 2 ft. 9 in. W x 2 ft. H.