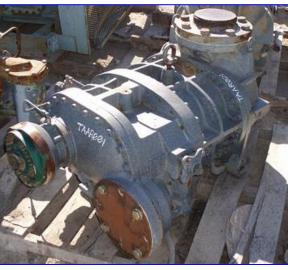

| FES Rotary Screw Compressors- 300 HP |                                |
|--------------------------------------|--------------------------------|
| Mfg: FES                             | Model: 225-LE                  |
| Stock No. TAAR001.                   | Serial No. 2030150 and 2030139 |

(2) FES Rotary Screw Compressors- 300 HP. Model: 225- LE. S/N's: 2030139 and 2030150 (Mycom Model VMD 200). Refrigerant: R-22. Leak test pressure: 313 psi. Hydrostatic test pressure: 470 psi. Price for the VMD 200 bare compressor, is \$24,450. Technical details for a Model VMD 200: displacement- 718 CPM, capacity: 262.6 TR (R-717), power: 280 BHP (R-717), capacity: 172.3 TR (R-22), power: 293.9 BHP (R-22). Toshiba High Efficiency Induction Motor, 300 hp, 3540 rpm, 460 V, 330 amps, 60 Hz, 3 phase. Inlets/outlets: (2) 6 in. dia. flanged ports (refrigerant suction/discharge). Overall dimensions: 7 ft. 3-1/2 in. L x 2 ft. 9 in. W x 2 ft. H.