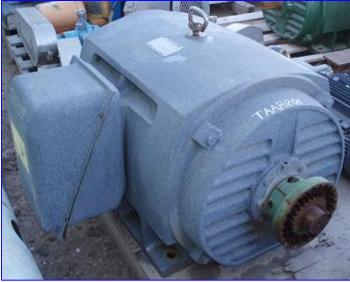

(2) FES Rotary Screw Compressors- 300 HP. Model: 225- LE. S/N's: 2030139 and 2030150 (Mycom Model VMD 200). Refrigerant: R-22. Leak test pressure: 313 psi. Hydrostatic test pressure: 470 psi. Price for the VMD 200 bare compressor, is \$24,450. Technical details for a Model VMD 200: displacement- 718 CPM, capacity: 262.6 TR (R-717), power: 280 BHP (R-717), capacity: 172.3 TR (R-22), power: 293.9 BHP (R-22). Toshiba High Efficiency Induction Motor, 300 hp, 3540 rpm, 460 V, 330 amps, 60 Hz, 3 phase. Inlets/outlets: (2) 6 in. dia. flanged ports (refrigerant suction/discharge). Overall dimensions: 7 ft. 3-1/2 in. L x 2 ft. 9 in. W x 2 ft. H.