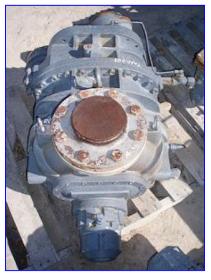

(2) FES Rotary Screw Compressors- 300 HP. Model: 225- LE. S/N's: 2030139 and 2030150 (Mycom Model VMD 200). Refrigerant: R-22. Leak test pressure: 313 psi. Hydrostatic test pressure: 470 psi. Price for the VMD 200 bare compressor, is \$24,450. Technical details for a Model VMD 200: displacement- 718 CPM, capacity: 262.6 TR (R-717), power: 280 BHP (R-717), capacity: 172.3 TR (R-22), power: 293.9 BHP (R-22). Toshiba High Efficiency Induction Motor, 300 hp, 3540 rpm, 460 V, 330 amps, 60 Hz, 3 phase. Inlets/outlets: (2) 6 in. dia. flanged ports (refrigerant suction/discharge). Overall dimensions: 7 ft. 3-1/2 in. L x 2 ft. 9 in. W x 2 ft. H.