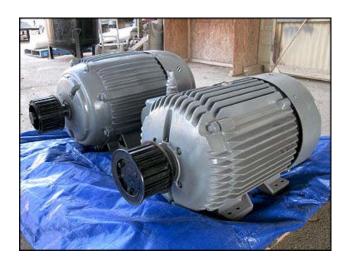

Chemetron Corporation 3-Barrell Votator Unit. Model: MX3A75. (3) barrels with lengths of 5 ft. 11 in., each. (16) scrapers for each barrel. Scraper dimensions: 6-1/8 in. L x 1-3/4 in. W. (1) U.S. Electrical motor: 15 hp, 1180 rpm, 460V, 18.3 amps, 60 Hz, 3 phase. (1) Baldor Electric motor: 10 hp, 870 rpm, 230/460V, 30/15 amps, 60 Hz, 3 phase. Pulley information: (1) 6-1/8 in. driver, (1) 5-1/2 in. driver, (3) 1 ft. 4-5/8 in. driven. Inlets/outlets: (3) 1 in. ports, (2) 1-1/2 in. ACME, (1) 2 in. port. Overall dimensions: 7 ft. 7 in. L x 4 ft. 9-1/4 in. W x 6 ft. 2 in. H.