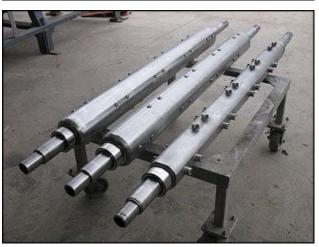

Chemetron Corporation 3-Barrell Votator Unit. Model: MX3A75. (3) barrels with lengths of 5 ft. 11 in., each. (16) scrapers for each barrel. Scraper dimensions: 6-1/8 in. L x 1-3/4 in. W. (1) U.S. Electrical motor: 15 hp, 1180 rpm, 460V, 18.3 amps, 60 Hz, 3 phase. (1) Baldor Electric motor: 10 hp, 870 rpm, 230/460V, 30/15 amps, 60 Hz, 3 phase. Pulley information: (1) 6-1/8 in. driver, (1) 5-1/2 in. driver, (3) 1 ft. 4-5/8 in. driven. Inlets/outlets: (3) 1 in. ports, (2) 1-1/2 in. ACME, (1) 2 in. port. Overall dimensions: 7 ft. 7 in. L x 4 ft. 9-1/4 in. W x 6 ft. 2 in. H.