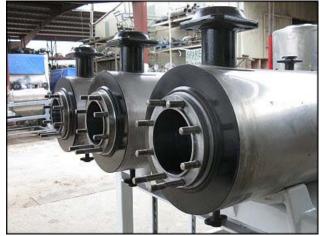

| Chemetron 3-Barrell Votator Unit |               |
|----------------------------------|---------------|
| Mfg: Chemetron Corporation       | Model: MX3A75 |
| Stock No: TACF243.20             | Serial No:    |

Chemetron Corporation 3-Barrell Votator Unit. Model: MX3A75. (3) barrels with lengths of 5 ft. 11 in., each. (16) scrapers for each barrel. Scraper dimensions: 6-1/8 in. L x 1-3/4 in. W. (1) U.S. Electrical motor: 15 hp, 1180 rpm, 460V, 18.3 amps, 60 Hz, 3 phase. (1) Baldor Electric motor: 10 hp, 870 rpm, 230/460V, 30/15 amps, 60 Hz, 3 phase. Pulley information: (1) 6-1/8 in. driver, (1) 5-1/2 in. driver, (3) 1 ft. 4-5/8 in. driven. Inlets/outlets: (3) 1 in. ports, (2) 1-1/2 in. ACME, (1) 2 in. port. Overall dimensions: 7 ft. 7 in. L x 4 ft. 9-1/4 in. W x 6 ft. 2 in. H.