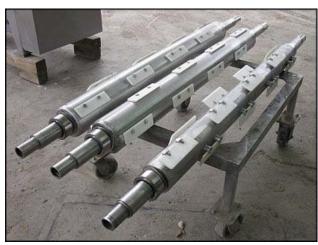

| Chemetron 3-Barrell Votator Unit |               |
|----------------------------------|---------------|
| Mfg: Chemetron Corporation       | Model: MX3A75 |
| Stock No: TACF243.20             | Serial No:    |

Chemetron Corporation 3-Barrell Votator Unit. Model: MX3A75. (3) barrels with lengths of 5 ft. 11 in., each. (16) scrapers for each barrel. Scraper dimensions: 6-1/8 in. L x 1-3/4 in. W. (1) U.S. Electrical motor: 15 hp, 1180 rpm, 460V, 18.3 amps, 60 Hz, 3 phase. (1) Baldor Electric motor: 10 hp, 870 rpm, 230/460V, 30/15 amps, 60 Hz, 3 phase. Pulley information: (1) 6-1/8 in. driver, (1) 5-1/2 in. driver, (3) 1 ft. 4-5/8 in. driven. Inlets/outlets: (3) 1 in. ports, (2) 1-1/2 in. ACME, (1) 2 in. port. Overall dimensions: 7 ft. 7 in. L x 4 ft. 9-1/4 in. W x 6 ft. 2 in. H.