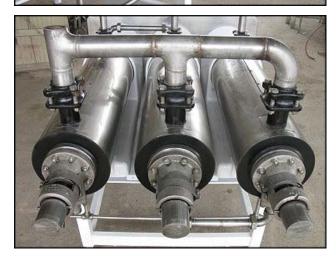

Chemetron Corporation 3-Barrell Votator Unit. Model: MX3A75. (3) barrels with lengths of 5 ft. 11 in., each. (16) scrapers for each barrel. Scraper dimensions: 6-1/8 in. L x 1-3/4 in. W. (1) U.S. Electrical motor: 15 hp, 1180 rpm, 460V, 18.3 amps, 60 Hz, 3 phase. (1) Baldor Electric motor: 10 hp, 870 rpm, 230/460V, 30/15 amps, 60 Hz, 3 phase. Pulley information: (1) 6-1/8 in. driver, (1) 5-1/2 in. driver, (3) 1 ft. 4-5/8 in. driven. Inlets/outlets: (3) 1 in. ports, (2) 1-1/2 in. ACME, (1) 2 in. port. Overall dimensions: 7 ft. 7 in. L x 4 ft. 9-1/4 in. W x 6 ft. 2 in. H.