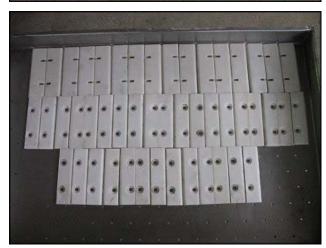

Chemetron Corporation 3-Barrell Votator Unit. Model: MX3A75. (3) barrels with lengths of 5 ft. 11 in., each. (16) scrapers for each barrel. Scraper dimensions: 6-1/8 in. L x 1-3/4 in. W. (1) U.S. Electrical motor: 15 hp, 1180 rpm, 460V, 18.3 amps, 60 Hz, 3 phase. (1) Baldor Electric motor: 10 hp, 870 rpm, 230/460V, 30/15 amps, 60 Hz, 3 phase. Pulley information: (1) 6-1/8 in. driver, (1) 5-1/2 in. driver, (3) 1 ft. 4-5/8 in. driven. Inlets/outlets: (3) 1 in. ports, (2) 1-1/2 in. ACME, (1) 2 in. port. Overall dimensions: 7 ft. 7 in. L x 4 ft. 9-1/4 in. W x 6 ft. 2 in. H.