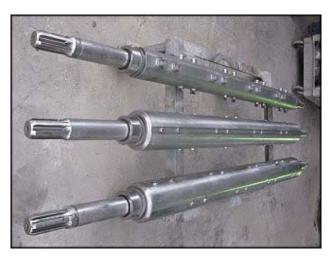

Chemetron Corporation 3-Barrell Votator Unit. Model: MX3A75. (3) barrels with lengths of 5 ft. 11 in., each. (16) scrapers for each barrel. Scraper dimensions: 6-1/8 in. L x 1-3/4 in. W. (1) U.S. Electrical motor: 15 hp, 1180 rpm, 460V, 18.3 amps, 60 Hz, 3 phase. (1) Baldor Electric motor: 10 hp, 870 rpm, 230/460V, 30/15 amps, 60 Hz, 3 phase. Pulley information: (1) 6-1/8 in. driver, (1) 5-1/2 in. driver, (3) 1 ft. 4-5/8 in. driven. Inlets/outlets: (3) 1 in. ports, (2) 1-1/2 in. ACME, (1) 2 in. port. Overall dimensions: 7 ft. 7 in. L x 4 ft. 9-1/4 in. W x 6 ft. 2 in. H.