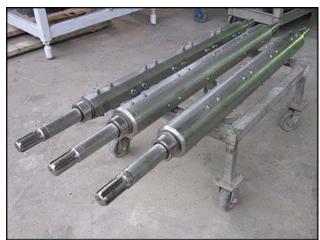

Chemetron Corporation 3-Barrell Votator Unit. Model: MX3A75. (3) barrels with lengths of 5 ft. 11 in., each. (16) scrapers for each barrel. Scraper dimensions: 6-1/8 in. L x 1-3/4 in. W. (1) U.S. Electrical motor: 15 hp, 1180 rpm, 460V, 18.3 amps, 60 Hz, 3 phase. (1) Baldor Electric motor: 10 hp, 870 rpm, 230/460V, 30/15 amps, 60 Hz, 3 phase. Pulley information: (1) 6-1/8 in. driver, (1) 5-1/2 in. driver, (3) 1 ft. 4-5/8 in. driven. Inlets/outlets: (3) 1 in. ports, (2) 1-1/2 in. ACME, (1) 2 in. port. Overall dimensions: 7 ft. 7 in. L x 4 ft. 9-1/4 in. W x 6 ft. 2 in. H.