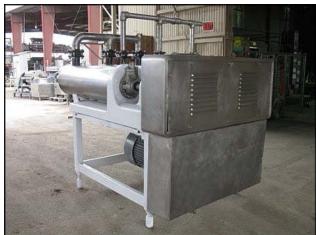

| Chemetron 3-Barrell Votator Unit |               |
|----------------------------------|---------------|
| Mfg: Chemetron Corporation       | Model: MX3A75 |
| Stock No: TACF243.20             | Serial No:    |

Chemetron Corporation 3-Barrell Votator Unit. Model: MX3A75. (3) barrels with lengths of 5 ft. 11 in., each. (16) scrapers for each barrel. Scraper dimensions: 6-1/8 in. L x 1-3/4 in. W. (1) U.S. Electrical motor: 15 hp, 1180 rpm, 460V, 18.3 amps, 60 Hz, 3 phase. (1) Baldor Electric motor: 10 hp, 870 rpm, 230/460V, 30/15 amps, 60 Hz, 3 phase. Pulley information: (1) 6-1/8 in. driver, (1) 5-1/2 in. driver, (3) 1 ft. 4-5/8 in. driven. Inlets/outlets: (3) 1 in. ports, (2) 1-1/2 in. ACME, (1) 2 in. port. Overall dimensions: 7 ft. 7 in. L x 4 ft. 9-1/4 in. W x 6 ft. 2 in. H.