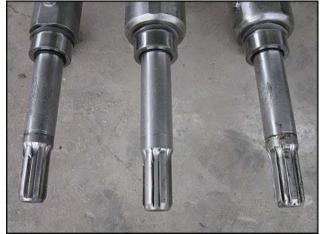

Chemetron Corporation 3-Barrell Votator Unit. Model: MX3A75. (3) barrels with lengths of 5 ft. 11 in., each. (16) scrapers for each barrel. Scraper dimensions: 6-1/8 in. L x 1-3/4 in. W. (1) U.S. Electrical motor: 15 hp, 1180 rpm, 460V, 18.3 amps, 60 Hz, 3 phase. (1) Baldor Electric motor: 10 hp, 870 rpm, 230/460V, 30/15 amps, 60 Hz, 3 phase. Pulley information: (1) 6-1/8 in. driver, (1) 5-1/2 in. driver, (3) 1 ft. 4-5/8 in. driven. Inlets/outlets: (3) 1 in. ports, (2) 1-1/2 in. ACME, (1) 2 in. port. Overall dimensions: 7 ft. 7 in. L x 4 ft. 9-1/4 in. W x 6 ft. 2 in. H.