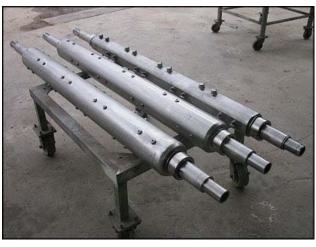

Chemetron Corporation 3-Barrell Votator Unit. Model: MX3A75. (3) barrels with lengths of 5 ft. 11 in., each. (16) scrapers for each barrel. Scraper dimensions: 6-1/8 in. L x 1-3/4 in. W. (1) U.S. Electrical motor: 15 hp, 1180 rpm, 460V, 18.3 amps, 60 Hz, 3 phase. (1) Baldor Electric motor: 10 hp, 870 rpm, 230/460V, 30/15 amps, 60 Hz, 3 phase. Pulley information: (1) 6-1/8 in. driver, (1) 5-1/2 in. driver, (3) 1 ft. 4-5/8 in. driven. Inlets/outlets: (3) 1 in. ports, (2) 1-1/2 in. ACME, (1) 2 in. port. Overall dimensions: 7 ft. 7 in. L x 4 ft. 9-1/4 in. W x 6 ft. 2 in. H.