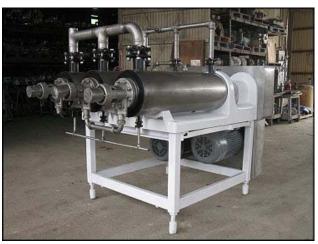

| Chemetron 3-Barrell Votator Unit |               |
|----------------------------------|---------------|
| Mfg: Chemetron Corporation       | Model: MX3A75 |
| Stock No: TACF243.20             | Serial No:    |

Chemetron Corporation 3-Barrell Votator Unit. Model: MX3A75. (3) barrels with lengths of 5 ft. 11 in., each. (16) scrapers for each barrel. Scraper dimensions: 6-1/8 in. L x 1-3/4 in. W. (1) U.S. Electrical motor: 15 hp, 1180 rpm, 460V, 18.3 amps, 60 Hz, 3 phase. (1) Baldor Electric motor: 10 hp, 870 rpm, 230/460V, 30/15 amps, 60 Hz, 3 phase. Pulley information: (1) 6-1/8 in. driver, (1) 5-1/2 in. driver, (3) 1 ft. 4-5/8 in. driven. Inlets/outlets: (3) 1 in. ports, (2) 1-1/2 in. ACME, (1) 2 in. port. Overall dimensions: 7 ft. 7 in. L x 4 ft. 9-1/4 in. W x 6 ft. 2 in. H.