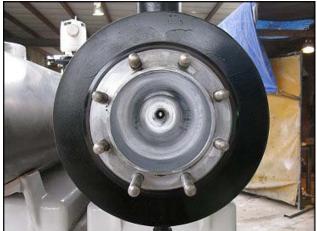

| Chemetron 3-Barrell Votator Unit |               |
|----------------------------------|---------------|
| Mfg: Chemetron Corporation       | Model: MX3A75 |
| Stock No: TACF243.20             | Serial No:    |

Chemetron Corporation 3-Barrell Votator Unit. Model: MX3A75. (3) barrels with lengths of 5 ft. 11 in., each. (16) scrapers for each barrel. Scraper dimensions: 6-1/8 in. L x 1-3/4 in. W. (1) U.S. Electrical motor: 15 hp, 1180 rpm, 460V, 18.3 amps, 60 Hz, 3 phase. (1) Baldor Electric motor: 10 hp, 870 rpm, 230/460V, 30/15 amps, 60 Hz, 3 phase. Pulley information: (1) 6-1/8 in. driver, (1) 5-1/2 in. driver, (3) 1 ft. 4-5/8 in. driven. Inlets/outlets: (3) 1 in. ports, (2) 1-1/2 in. ACME, (1) 2 in. port. Overall dimensions: 7 ft. 7 in. L x 4 ft. 9-1/4 in. W x 6 ft. 2 in. H.