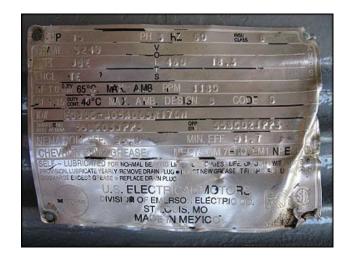

Chemetron Corporation 3-Barrell Votator Unit. Model: MX3A75. (3) barrels with lengths of 5 ft. 11 in., each. (16) scrapers for each barrel. Scraper dimensions: 6-1/8 in. L x 1-3/4 in. W. (1) U.S. Electrical motor: 15 hp, 1180 rpm, 460V, 18.3 amps, 60 Hz, 3 phase. (1) Baldor Electric motor: 10 hp, 870 rpm, 230/460V, 30/15 amps, 60 Hz, 3 phase. Pulley information: (1) 6-1/8 in. driver, (1) 5-1/2 in. driver, (3) 1 ft. 4-5/8 in. driven. Inlets/outlets: (3) 1 in. ports, (2) 1-1/2 in. ACME, (1) 2 in. port. Overall dimensions: 7 ft. 7 in. L x 4 ft. 9-1/4 in. W x 6 ft. 2 in. H.