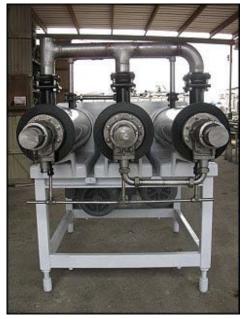

| Chemetron 3-Barrell Votator Unit |               |
|----------------------------------|---------------|
| Mfg: Chemetron Corporation       | Model: MX3A75 |
| Stock No: TACF243.20             | Serial No:    |

Chemetron Corporation 3-Barrell Votator Unit. Model: MX3A75. (3) barrels with lengths of 5 ft. 11 in., each. (16) scrapers for each barrel. Scraper dimensions: 6-1/8 in. L x 1-3/4 in. W. (1) U.S. Electrical motor: 15 hp, 1180 rpm, 460V, 18.3 amps, 60 Hz, 3 phase. (1) Baldor Electric motor: 10 hp, 870 rpm, 230/460V, 30/15 amps, 60 Hz, 3 phase. Pulley information: (1) 6-1/8 in. driver, (1) 5-1/2 in. driver, (3) 1 ft. 4-5/8 in. driven. Inlets/outlets: (3) 1 in. ports, (2) 1-1/2 in. ACME, (1) 2 in. port. Overall dimensions: 7 ft. 7 in. L x 4 ft. 9-1/4 in. W x 6 ft. 2 in. H.