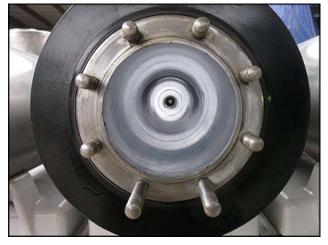

| Chemetron 3-Barrell Votator Unit |               |
|----------------------------------|---------------|
| Mfg: Chemetron Corporation       | Model: MX3A75 |
| Stock No: TACF243.20             | Serial No:    |

Chemetron Corporation 3-Barrell Votator Unit. Model: MX3A75. (3) barrels with lengths of 5 ft. 11 in., each. (16) scrapers for each barrel. Scraper dimensions: 6-1/8 in. L x 1-3/4 in. W. (1) U.S. Electrical motor: 15 hp, 1180 rpm, 460V, 18.3 amps, 60 Hz, 3 phase. (1) Baldor Electric motor: 10 hp, 870 rpm, 230/460V, 30/15 amps, 60 Hz, 3 phase. Pulley information: (1) 6-1/8 in. driver, (1) 5-1/2 in. driver, (3) 1 ft. 4-5/8 in. driven. Inlets/outlets: (3) 1 in. ports, (2) 1-1/2 in. ACME, (1) 2 in. port. Overall dimensions: 7 ft. 7 in. L x 4 ft. 9-1/4 in. W x 6 ft. 2 in. H.