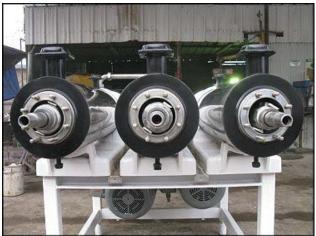

| Chemetron 3-Barrell Votator Unit |               |
|----------------------------------|---------------|
| Mfg: Chemetron Corporation       | Model: MX3A75 |
| Stock No: TACF243.20             | Serial No:    |

Chemetron Corporation 3-Barrell Votator Unit. Model: MX3A75. (3) barrels with lengths of 5 ft. 11 in., each. (16) scrapers for each barrel. Scraper dimensions: 6-1/8 in. L x 1-3/4 in. W. (1) U.S. Electrical motor: 15 hp, 1180 rpm, 460V, 18.3 amps, 60 Hz, 3 phase. (1) Baldor Electric motor: 10 hp, 870 rpm, 230/460V, 30/15 amps, 60 Hz, 3 phase. Pulley information: (1) 6-1/8 in. driver, (1) 5-1/2 in. driver, (3) 1 ft. 4-5/8 in. driven. Inlets/outlets: (3) 1 in. ports, (2) 1-1/2 in. ACME, (1) 2 in. port. Overall dimensions: 7 ft. 7 in. L x 4 ft. 9-1/4 in. W x 6 ft. 2 in. H.