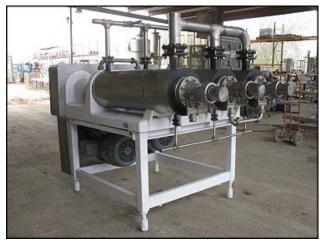

| Chemetron 3-Barrell Votator Unit |               |
|----------------------------------|---------------|
| Mfg: Chemetron Corporation       | Model: MX3A75 |
| Stock No: TACF243.20             | Serial No:    |

Chemetron Corporation 3-Barrell Votator Unit. Model: MX3A75. (3) barrels with lengths of 5 ft. 11 in., each. (16) scrapers for each barrel. Scraper dimensions: 6-1/8 in. L x 1-3/4 in. W. (1) U.S. Electrical motor: 15 hp, 1180 rpm, 460V, 18.3 amps, 60 Hz, 3 phase. (1) Baldor Electric motor: 10 hp, 870 rpm, 230/460V, 30/15 amps, 60 Hz, 3 phase. Pulley information: (1) 6-1/8 in. driver, (1) 5-1/2 in. driver, (3) 1 ft. 4-5/8 in. driven. Inlets/outlets: (3) 1 in. ports, (2) 1-1/2 in. ACME, (1) 2 in. port. Overall dimensions: 7 ft. 7 in. L x 4 ft. 9-1/4 in. W x 6 ft. 2 in. H.