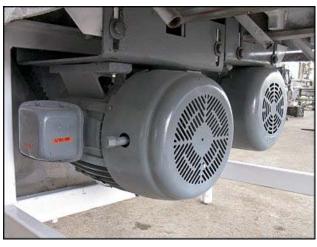

Chemetron Corporation 3-Barrell Votator Unit. Model: MX3A75. (3) barrels with lengths of 5 ft. 11 in., each. (16) scrapers for each barrel. Scraper dimensions: 6-1/8 in. L x 1-3/4 in. W. (1) U.S. Electrical motor: 15 hp, 1180 rpm, 460V, 18.3 amps, 60 Hz, 3 phase. (1) Baldor Electric motor: 10 hp, 870 rpm, 230/460V, 30/15 amps, 60 Hz, 3 phase. Pulley information: (1) 6-1/8 in. driver, (1) 5-1/2 in. driver, (3) 1 ft. 4-5/8 in. driven. Inlets/outlets: (3) 1 in. ports, (2) 1-1/2 in. ACME, (1) 2 in. port. Overall dimensions: 7 ft. 7 in. L x 4 ft. 9-1/4 in. W x 6 ft. 2 in. H.