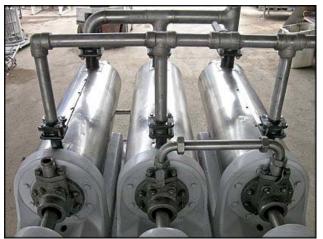

| Chemetron 3-Barrell Votator Unit |               |
|----------------------------------|---------------|
| Mfg: Chemetron Corporation       | Model: MX3A75 |
| Stock No: TACF243.20             | Serial No:    |

Chemetron Corporation 3-Barrell Votator Unit. Model: MX3A75. (3) barrels with lengths of 5 ft. 11 in., each. (16) scrapers for each barrel. Scraper dimensions: 6-1/8 in. L x 1-3/4 in. W. (1) U.S. Electrical motor: 15 hp, 1180 rpm, 460V, 18.3 amps, 60 Hz, 3 phase. (1) Baldor Electric motor: 10 hp, 870 rpm, 230/460V, 30/15 amps, 60 Hz, 3 phase. Pulley information: (1) 6-1/8 in. driver, (1) 5-1/2 in. driver, (3) 1 ft. 4-5/8 in. driven. Inlets/outlets: (3) 1 in. ports, (2) 1-1/2 in. ACME, (1) 2 in. port. Overall dimensions: 7 ft. 7 in. L x 4 ft. 9-1/4 in. W x 6 ft. 2 in. H.