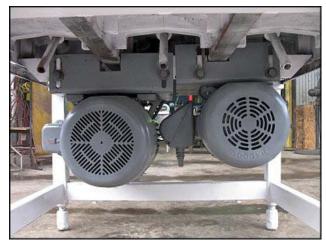

Chemetron Corporation 3-Barrell Votator Unit. Model: MX3A75. (3) barrels with lengths of 5 ft. 11 in., each. (16) scrapers for each barrel. Scraper dimensions: 6-1/8 in. L x 1-3/4 in. W. (1) U.S. Electrical motor: 15 hp, 1180 rpm, 460V, 18.3 amps, 60 Hz, 3 phase. (1) Baldor Electric motor: 10 hp, 870 rpm, 230/460V, 30/15 amps, 60 Hz, 3 phase. Pulley information: (1) 6-1/8 in. driver, (1) 5-1/2 in. driver, (3) 1 ft. 4-5/8 in. driven. Inlets/outlets: (3) 1 in. ports, (2) 1-1/2 in. ACME, (1) 2 in. port. Overall dimensions: 7 ft. 7 in. L x 4 ft. 9-1/4 in. W x 6 ft. 2 in. H.