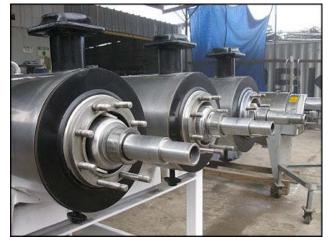

| Chemetron 3-Barrell Votator Unit |               |
|----------------------------------|---------------|
| Mfg: Chemetron Corporation       | Model: MX3A75 |
| Stock No: TACF243.20             | Serial No:    |

Chemetron Corporation 3-Barrell Votator Unit. Model: MX3A75. (3) barrels with lengths of 5 ft. 11 in., each. (16) scrapers for each barrel. Scraper dimensions: 6-1/8 in. L x 1-3/4 in. W. (1) U.S. Electrical motor: 15 hp, 1180 rpm, 460V, 18.3 amps, 60 Hz, 3 phase. (1) Baldor Electric motor: 10 hp, 870 rpm, 230/460V, 30/15 amps, 60 Hz, 3 phase. Pulley information: (1) 6-1/8 in. driver, (1) 5-1/2 in. driver, (3) 1 ft. 4-5/8 in. driven. Inlets/outlets: (3) 1 in. ports, (2) 1-1/2 in. ACME, (1) 2 in. port. Overall dimensions: 7 ft. 7 in. L x 4 ft. 9-1/4 in. W x 6 ft. 2 in. H.