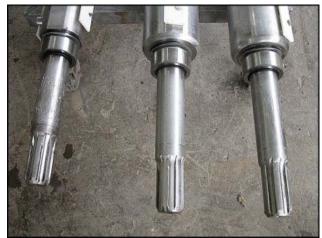

Chemetron Corporation 3-Barrell Votator Unit. Model: MX3A75. (3) barrels with lengths of 5 ft. 11 in., each. (16) scrapers for each barrel. Scraper dimensions: 6-1/8 in. L x 1-3/4 in. W. (1) U.S. Electrical motor: 15 hp, 1180 rpm, 460V, 18.3 amps, 60 Hz, 3 phase. (1) Baldor Electric motor: 10 hp, 870 rpm, 230/460V, 30/15 amps, 60 Hz, 3 phase. Pulley information: (1) 6-1/8 in. driver, (1) 5-1/2 in. driver, (3) 1 ft. 4-5/8 in. driven. Inlets/outlets: (3) 1 in. ports, (2) 1-1/2 in. ACME, (1) 2 in. port. Overall dimensions: 7 ft. 7 in. L x 4 ft. 9-1/4 in. W x 6 ft. 2 in. H.