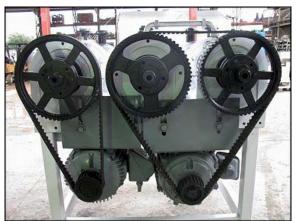

| Chemetron 3-Barrell Votator Unit |               |
|----------------------------------|---------------|
| Mfg: Chemetron Corporation       | Model: MX3A75 |
| Stock No: TACF243.20             | Serial No:    |

Chemetron Corporation 3-Barrell Votator Unit. Model: MX3A75. (3) barrels with lengths of 5 ft. 11 in., each. (16) scrapers for each barrel. Scraper dimensions: 6-1/8 in. L x 1-3/4 in. W. (1) U.S. Electrical motor: 15 hp, 1180 rpm, 460V, 18.3 amps, 60 Hz, 3 phase. (1) Baldor Electric motor: 10 hp, 870 rpm, 230/460V, 30/15 amps, 60 Hz, 3 phase. Pulley information: (1) 6-1/8 in. driver, (1) 5-1/2 in. driver, (3) 1 ft. 4-5/8 in. driven. Inlets/outlets: (3) 1 in. ports, (2) 1-1/2 in. ACME, (1) 2 in. port. Overall dimensions: 7 ft. 7 in. L x 4 ft. 9-1/4 in. W x 6 ft. 2 in. H.