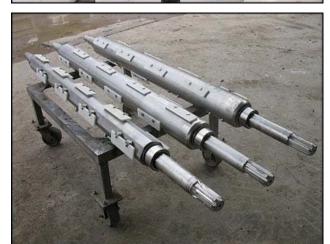

| Chemetron 3-Barrell Votator Unit |               |
|----------------------------------|---------------|
| Mfg: Chemetron Corporation       | Model: MX3A75 |
| Stock No: TACF243.20             | Serial No:    |

Chemetron Corporation 3-Barrell Votator Unit. Model: MX3A75. (3) barrels with lengths of 5 ft. 11 in., each. (16) scrapers for each barrel. Scraper dimensions: 6-1/8 in. L x 1-3/4 in. W. (1) U.S. Electrical motor: 15 hp, 1180 rpm, 460V, 18.3 amps, 60 Hz, 3 phase. (1) Baldor Electric motor: 10 hp, 870 rpm, 230/460V, 30/15 amps, 60 Hz, 3 phase. Pulley information: (1) 6-1/8 in. driver, (1) 5-1/2 in. driver, (3) 1 ft. 4-5/8 in. driven. Inlets/outlets: (3) 1 in. ports, (2) 1-1/2 in. ACME, (1) 2 in. port. Overall dimensions: 7 ft. 7 in. L x 4 ft. 9-1/4 in. W x 6 ft. 2 in. H.