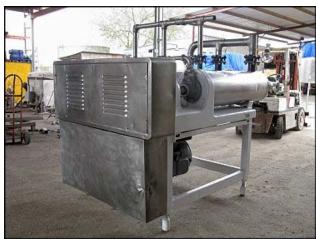

| Chemetron 3-Barrell Votator Unit |               |
|----------------------------------|---------------|
| Mfg: Chemetron Corporation       | Model: MX3A75 |
| Stock No: TACF243.20             | Serial No:    |

Chemetron Corporation 3-Barrell Votator Unit. Model: MX3A75. (3) barrels with lengths of 5 ft. 11 in., each. (16) scrapers for each barrel. Scraper dimensions: 6-1/8 in. L x 1-3/4 in. W. (1) U.S. Electrical motor: 15 hp, 1180 rpm, 460V, 18.3 amps, 60 Hz, 3 phase. (1) Baldor Electric motor: 10 hp, 870 rpm, 230/460V, 30/15 amps, 60 Hz, 3 phase. Pulley information: (1) 6-1/8 in. driver, (1) 5-1/2 in. driver, (3) 1 ft. 4-5/8 in. driven. Inlets/outlets: (3) 1 in. ports, (2) 1-1/2 in. ACME, (1) 2 in. port. Overall dimensions: 7 ft. 7 in. L x 4 ft. 9-1/4 in. W x 6 ft. 2 in. H.