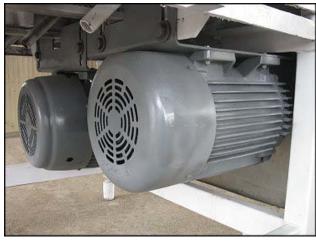

Chemetron Corporation 3-Barrell Votator Unit. Model: MX3A75. (3) barrels with lengths of 5 ft. 11 in., each. (16) scrapers for each barrel. Scraper dimensions: 6-1/8 in. L x 1-3/4 in. W. (1) U.S. Electrical motor: 15 hp, 1180 rpm, 460V, 18.3 amps, 60 Hz, 3 phase. (1) Baldor Electric motor: 10 hp, 870 rpm, 230/460V, 30/15 amps, 60 Hz, 3 phase. Pulley information: (1) 6-1/8 in. driver, (1) 5-1/2 in. driver, (3) 1 ft. 4-5/8 in. driven. Inlets/outlets: (3) 1 in. ports, (2) 1-1/2 in. ACME, (1) 2 in. port. Overall dimensions: 7 ft. 7 in. L x 4 ft. 9-1/4 in. W x 6 ft. 2 in. H.