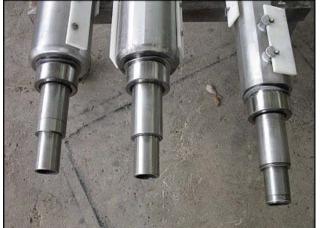

Chemetron Corporation 3-Barrell Votator Unit. Model: MX3A75. (3) barrels with lengths of 5 ft. 11 in., each. (16) scrapers for each barrel. Scraper dimensions: 6-1/8 in. L x 1-3/4 in. W. (1) U.S. Electrical motor: 15 hp, 1180 rpm, 460V, 18.3 amps, 60 Hz, 3 phase. (1) Baldor Electric motor: 10 hp, 870 rpm, 230/460V, 30/15 amps, 60 Hz, 3 phase. Pulley information: (1) 6-1/8 in. driver, (1) 5-1/2 in. driver, (3) 1 ft. 4-5/8 in. driven. Inlets/outlets: (3) 1 in. ports, (2) 1-1/2 in. ACME, (1) 2 in. port. Overall dimensions: 7 ft. 7 in. L x 4 ft. 9-1/4 in. W x 6 ft. 2 in. H.