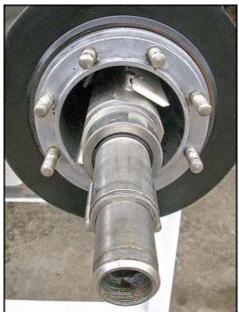

Chemetron Corporation 3-Barrell Votator Unit. Model: MX3A75. (3) barrels with lengths of 5 ft. 11 in., each. (16) scrapers for each barrel. Scraper dimensions: 6-1/8 in. L x 1-3/4 in. W. (1) U.S. Electrical motor: 15 hp, 1180 rpm, 460V, 18.3 amps, 60 Hz, 3 phase. (1) Baldor Electric motor: 10 hp, 870 rpm, 230/460V, 30/15 amps, 60 Hz, 3 phase. Pulley information: (1) 6-1/8 in. driver, (1) 5-1/2 in. driver, (3) 1 ft. 4-5/8 in. driven. Inlets/outlets: (3) 1 in. ports, (2) 1-1/2 in. ACME, (1) 2 in. port. Overall dimensions: 7 ft. 7 in. L x 4 ft. 9-1/4 in. W x 6 ft. 2 in. H.