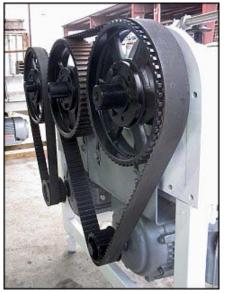

| Chemetron 3-Barrell Votator Unit |               |
|----------------------------------|---------------|
| Mfg: Chemetron Corporation       | Model: MX3A75 |
| Stock No: TACF243.20             | Serial No:    |

Chemetron Corporation 3-Barrell Votator Unit. Model: MX3A75. (3) barrels with lengths of 5 ft. 11 in., each. (16) scrapers for each barrel. Scraper dimensions: 6-1/8 in. L x 1-3/4 in. W. (1) U.S. Electrical motor: 15 hp, 1180 rpm, 460V, 18.3 amps, 60 Hz, 3 phase. (1) Baldor Electric motor: 10 hp, 870 rpm, 230/460V, 30/15 amps, 60 Hz, 3 phase. Pulley information: (1) 6-1/8 in. driver, (1) 5-1/2 in. driver, (3) 1 ft. 4-5/8 in. driven. Inlets/outlets: (3) 1 in. ports, (2) 1-1/2 in. ACME, (1) 2 in. port. Overall dimensions: 7 ft. 7 in. L x 4 ft. 9-1/4 in. W x 6 ft. 2 in. H.