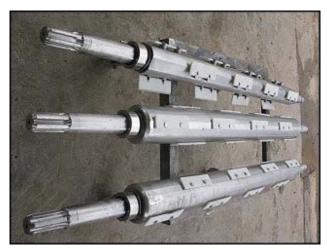

Chemetron Corporation 3-Barrell Votator Unit. Model: MX3A75. (3) barrels with lengths of 5 ft. 11 in., each. (16) scrapers for each barrel. Scraper dimensions: 6-1/8 in. L x 1-3/4 in. W. (1) U.S. Electrical motor: 15 hp, 1180 rpm, 460V, 18.3 amps, 60 Hz, 3 phase. (1) Baldor Electric motor: 10 hp, 870 rpm, 230/460V, 30/15 amps, 60 Hz, 3 phase. Pulley information: (1) 6-1/8 in. driver, (1) 5-1/2 in. driver, (3) 1 ft. 4-5/8 in. driven. Inlets/outlets: (3) 1 in. ports, (2) 1-1/2 in. ACME, (1) 2 in. port. Overall dimensions: 7 ft. 7 in. L x 4 ft. 9-1/4 in. W x 6 ft. 2 in. H.