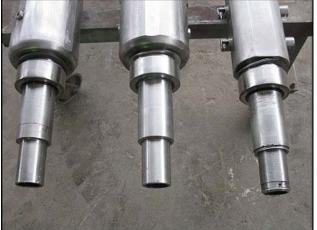

Chemetron Corporation 3-Barrell Votator Unit. Model: MX3A75. (3) barrels with lengths of 5 ft. 11 in., each. (16) scrapers for each barrel. Scraper dimensions: 6-1/8 in. L x 1-3/4 in. W. (1) U.S. Electrical motor: 15 hp, 1180 rpm, 460V, 18.3 amps, 60 Hz, 3 phase. (1) Baldor Electric motor: 10 hp, 870 rpm, 230/460V, 30/15 amps, 60 Hz, 3 phase. Pulley information: (1) 6-1/8 in. driver, (1) 5-1/2 in. driver, (3) 1 ft. 4-5/8 in. driven. Inlets/outlets: (3) 1 in. ports, (2) 1-1/2 in. ACME, (1) 2 in. port. Overall dimensions: 7 ft. 7 in. L x 4 ft. 9-1/4 in. W x 6 ft. 2 in. H.