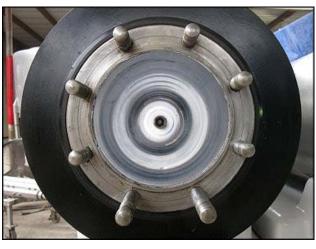

Chemetron Corporation 3-Barrell Votator Unit. Model: MX3A75. (3) barrels with lengths of 5 ft. 11 in., each. (16) scrapers for each barrel. Scraper dimensions: 6-1/8 in. L x 1-3/4 in. W. (1) U.S. Electrical motor: 15 hp, 1180 rpm, 460V, 18.3 amps, 60 Hz, 3 phase. (1) Baldor Electric motor: 10 hp, 870 rpm, 230/460V, 30/15 amps, 60 Hz, 3 phase. Pulley information: (1) 6-1/8 in. driver, (1) 5-1/2 in. driver, (3) 1 ft. 4-5/8 in. driven. Inlets/outlets: (3) 1 in. ports, (2) 1-1/2 in. ACME, (1) 2 in. port. Overall dimensions: 7 ft. 7 in. L x 4 ft. 9-1/4 in. W x 6 ft. 2 in. H.