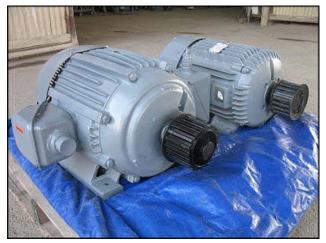

Chemetron Corporation 3-Barrell Votator Unit. Model: MX3A75. (3) barrels with lengths of 5 ft. 11 in., each. (16) scrapers for each barrel. Scraper dimensions: 6-1/8 in. L x 1-3/4 in. W. (1) U.S. Electrical motor: 15 hp, 1180 rpm, 460V, 18.3 amps, 60 Hz, 3 phase. (1) Baldor Electric motor: 10 hp, 870 rpm, 230/460V, 30/15 amps, 60 Hz, 3 phase. Pulley information: (1) 6-1/8 in. driver, (1) 5-1/2 in. driver, (3) 1 ft. 4-5/8 in. driven. Inlets/outlets: (3) 1 in. ports, (2) 1-1/2 in. ACME, (1) 2 in. port. Overall dimensions: 7 ft. 7 in. L x 4 ft. 9-1/4 in. W x 6 ft. 2 in. H.