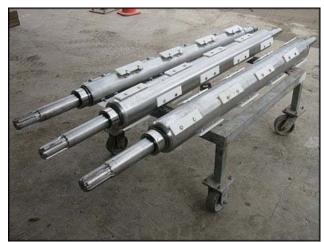

| Chemetron 3-Barrell Votator Unit |               |
|----------------------------------|---------------|
| Mfg: Chemetron Corporation       | Model: MX3A75 |
| Stock No: TACF243.20             | Serial No:    |

Chemetron Corporation 3-Barrell Votator Unit. Model: MX3A75. (3) barrels with lengths of 5 ft. 11 in., each. (16) scrapers for each barrel. Scraper dimensions: 6-1/8 in. L x 1-3/4 in. W. (1) U.S. Electrical motor: 15 hp, 1180 rpm, 460V, 18.3 amps, 60 Hz, 3 phase. (1) Baldor Electric motor: 10 hp, 870 rpm, 230/460V, 30/15 amps, 60 Hz, 3 phase. Pulley information: (1) 6-1/8 in. driver, (1) 5-1/2 in. driver, (3) 1 ft. 4-5/8 in. driven. Inlets/outlets: (3) 1 in. ports, (2) 1-1/2 in. ACME, (1) 2 in. port. Overall dimensions: 7 ft. 7 in. L x 4 ft. 9-1/4 in. W x 6 ft. 2 in. H.