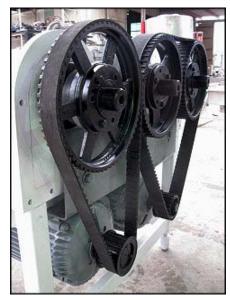

| Chemetron 3-Barrell Votator Unit |               |
|----------------------------------|---------------|
| Mfg: Chemetron Corporation       | Model: MX3A75 |
| Stock No: TACF243.20             | Serial No:    |

Chemetron Corporation 3-Barrell Votator Unit. Model: MX3A75. (3) barrels with lengths of 5 ft. 11 in., each. (16) scrapers for each barrel. Scraper dimensions: 6-1/8 in. L x 1-3/4 in. W. (1) U.S. Electrical motor: 15 hp, 1180 rpm, 460V, 18.3 amps, 60 Hz, 3 phase. (1) Baldor Electric motor: 10 hp, 870 rpm, 230/460V, 30/15 amps, 60 Hz, 3 phase. Pulley information: (1) 6-1/8 in. driver, (1) 5-1/2 in. driver, (3) 1 ft. 4-5/8 in. driven. Inlets/outlets: (3) 1 in. ports, (2) 1-1/2 in. ACME, (1) 2 in. port. Overall dimensions: 7 ft. 7 in. L x 4 ft. 9-1/4 in. W x 6 ft. 2 in. H.