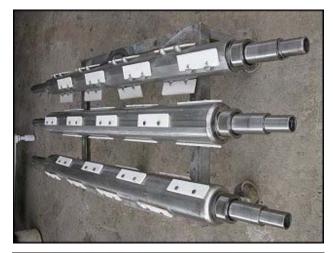

| Chemetron 3-Barrell Votator Unit |               |
|----------------------------------|---------------|
| Mfg: Chemetron Corporation       | Model: MX3A75 |
| Stock No: TACF243.20             | Serial No:    |

Chemetron Corporation 3-Barrell Votator Unit. Model: MX3A75. (3) barrels with lengths of 5 ft. 11 in., each. (16) scrapers for each barrel. Scraper dimensions: 6-1/8 in. L x 1-3/4 in. W. (1) U.S. Electrical motor: 15 hp, 1180 rpm, 460V, 18.3 amps, 60 Hz, 3 phase. (1) Baldor Electric motor: 10 hp, 870 rpm, 230/460V, 30/15 amps, 60 Hz, 3 phase. Pulley information: (1) 6-1/8 in. driver, (1) 5-1/2 in. driver, (3) 1 ft. 4-5/8 in. driven. Inlets/outlets: (3) 1 in. ports, (2) 1-1/2 in. ACME, (1) 2 in. port. Overall dimensions: 7 ft. 7 in. L x 4 ft. 9-1/4 in. W x 6 ft. 2 in. H.