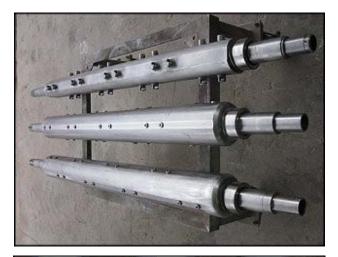

Chemetron Corporation 3-Barrell Votator Unit. Model: MX3A75. (3) barrels with lengths of 5 ft. 11 in., each. (16) scrapers for each barrel. Scraper dimensions: 6-1/8 in. L x 1-3/4 in. W. (1) U.S. Electrical motor: 15 hp, 1180 rpm, 460V, 18.3 amps, 60 Hz, 3 phase. (1) Baldor Electric motor: 10 hp, 870 rpm, 230/460V, 30/15 amps, 60 Hz, 3 phase. Pulley information: (1) 6-1/8 in. driver, (1) 5-1/2 in. driver, (3) 1 ft. 4-5/8 in. driven. Inlets/outlets: (3) 1 in. ports, (2) 1-1/2 in. ACME, (1) 2 in. port. Overall dimensions: 7 ft. 7 in. L x 4 ft. 9-1/4 in. W x 6 ft. 2 in. H.