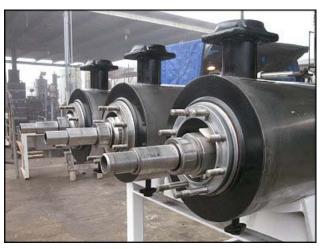

Chemetron Corporation 3-Barrell Votator Unit. Model: MX3A75. (3) barrels with lengths of 5 ft. 11 in., each. (16) scrapers for each barrel. Scraper dimensions: 6-1/8 in. L x 1-3/4 in. W. (1) U.S. Electrical motor: 15 hp, 1180 rpm, 460V, 18.3 amps, 60 Hz, 3 phase. (1) Baldor Electric motor: 10 hp, 870 rpm, 230/460V, 30/15 amps, 60 Hz, 3 phase. Pulley information: (1) 6-1/8 in. driver, (1) 5-1/2 in. driver, (3) 1 ft. 4-5/8 in. driven. Inlets/outlets: (3) 1 in. ports, (2) 1-1/2 in. ACME, (1) 2 in. port. Overall dimensions: 7 ft. 7 in. L x 4 ft. 9-1/4 in. W x 6 ft. 2 in. H.