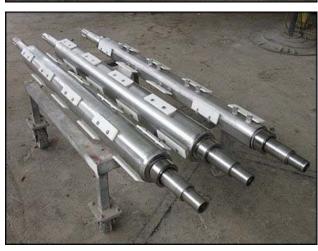

| Chemetron 3-Barrell Votator Unit |               |
|----------------------------------|---------------|
| Mfg: Chemetron Corporation       | Model: MX3A75 |
| Stock No: TACF243.20             | Serial No:    |

Chemetron Corporation 3-Barrell Votator Unit. Model: MX3A75. (3) barrels with lengths of 5 ft. 11 in., each. (16) scrapers for each barrel. Scraper dimensions: 6-1/8 in. L x 1-3/4 in. W. (1) U.S. Electrical motor: 15 hp, 1180 rpm, 460V, 18.3 amps, 60 Hz, 3 phase. (1) Baldor Electric motor: 10 hp, 870 rpm, 230/460V, 30/15 amps, 60 Hz, 3 phase. Pulley information: (1) 6-1/8 in. driver, (1) 5-1/2 in. driver, (3) 1 ft. 4-5/8 in. driven. Inlets/outlets: (3) 1 in. ports, (2) 1-1/2 in. ACME, (1) 2 in. port. Overall dimensions: 7 ft. 7 in. L x 4 ft. 9-1/4 in. W x 6 ft. 2 in. H.