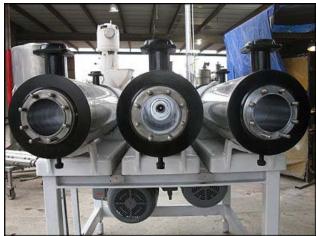

Chemetron Corporation 3-Barrell Votator Unit. Model: MX3A75. (3) barrels with lengths of 5 ft. 11 in., each. (16) scrapers for each barrel. Scraper dimensions: 6-1/8 in. L x 1-3/4 in. W. (1) U.S. Electrical motor: 15 hp, 1180 rpm, 460V, 18.3 amps, 60 Hz, 3 phase. (1) Baldor Electric motor: 10 hp, 870 rpm, 230/460V, 30/15 amps, 60 Hz, 3 phase. Pulley information: (1) 6-1/8 in. driver, (1) 5-1/2 in. driver, (3) 1 ft. 4-5/8 in. driven. Inlets/outlets: (3) 1 in. ports, (2) 1-1/2 in. ACME, (1) 2 in. port. Overall dimensions: 7 ft. 7 in. L x 4 ft. 9-1/4 in. W x 6 ft. 2 in. H.