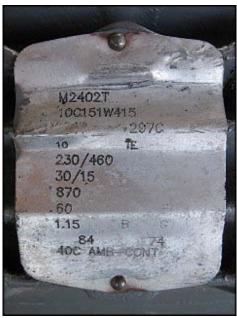

Chemetron Corporation 3-Barrell Votator Unit. Model: MX3A75. (3) barrels with lengths of 5 ft. 11 in., each. (16) scrapers for each barrel. Scraper dimensions: 6-1/8 in. L x 1-3/4 in. W. (1) U.S. Electrical motor: 15 hp, 1180 rpm, 460V, 18.3 amps, 60 Hz, 3 phase. (1) Baldor Electric motor: 10 hp, 870 rpm, 230/460V, 30/15 amps, 60 Hz, 3 phase. Pulley information: (1) 6-1/8 in. driver, (1) 5-1/2 in. driver, (3) 1 ft. 4-5/8 in. driven. Inlets/outlets: (3) 1 in. ports, (2) 1-1/2 in. ACME, (1) 2 in. port. Overall dimensions: 7 ft. 7 in. L x 4 ft. 9-1/4 in. W x 6 ft. 2 in. H.