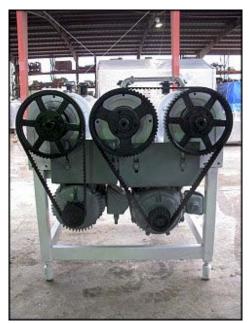

Chemetron Corporation 3-Barrell Votator Unit. Model: MX3A75. (3) barrels with lengths of 5 ft. 11 in., each. (16) scrapers for each barrel. Scraper dimensions: 6-1/8 in. L x 1-3/4 in. W. (1) U.S. Electrical motor: 15 hp, 1180 rpm, 460V, 18.3 amps, 60 Hz, 3 phase. (1) Baldor Electric motor: 10 hp, 870 rpm, 230/460V, 30/15 amps, 60 Hz, 3 phase. Pulley information: (1) 6-1/8 in. driver, (1) 5-1/2 in. driver, (3) 1 ft. 4-5/8 in. driven. Inlets/outlets: (3) 1 in. ports, (2) 1-1/2 in. ACME, (1) 2 in. port. Overall dimensions: 7 ft. 7 in. L x 4 ft. 9-1/4 in. W x 6 ft. 2 in. H.