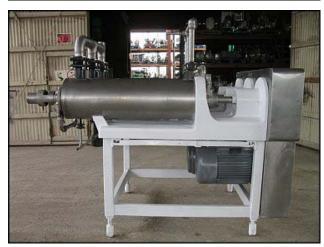

| Chemetron 3-Barrell Votator Unit |               |
|----------------------------------|---------------|
| Mfg: Chemetron Corporation       | Model: MX3A75 |
| Stock No: TACF243.20             | Serial No:    |

Chemetron Corporation 3-Barrell Votator Unit. Model: MX3A75. (3) barrels with lengths of 5 ft. 11 in., each. (16) scrapers for each barrel. Scraper dimensions: 6-1/8 in. L x 1-3/4 in. W. (1) U.S. Electrical motor: 15 hp, 1180 rpm, 460V, 18.3 amps, 60 Hz, 3 phase. (1) Baldor Electric motor: 10 hp, 870 rpm, 230/460V, 30/15 amps, 60 Hz, 3 phase. Pulley information: (1) 6-1/8 in. driver, (1) 5-1/2 in. driver, (3) 1 ft. 4-5/8 in. driven. Inlets/outlets: (3) 1 in. ports, (2) 1-1/2 in. ACME, (1) 2 in. port. Overall dimensions: 7 ft. 7 in. L x 4 ft. 9-1/4 in. W x 6 ft. 2 in. H.