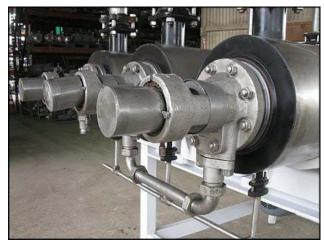

Chemetron Corporation 3-Barrell Votator Unit. Model: MX3A75. (3) barrels with lengths of 5 ft. 11 in., each. (16) scrapers for each barrel. Scraper dimensions: 6-1/8 in. L x 1-3/4 in. W. (1) U.S. Electrical motor: 15 hp, 1180 rpm, 460V, 18.3 amps, 60 Hz, 3 phase. (1) Baldor Electric motor: 10 hp, 870 rpm, 230/460V, 30/15 amps, 60 Hz, 3 phase. Pulley information: (1) 6-1/8 in. driver, (1) 5-1/2 in. driver, (3) 1 ft. 4-5/8 in. driven. Inlets/outlets: (3) 1 in. ports, (2) 1-1/2 in. ACME, (1) 2 in. port. Overall dimensions: 7 ft. 7 in. L x 4 ft. 9-1/4 in. W x 6 ft. 2 in. H.