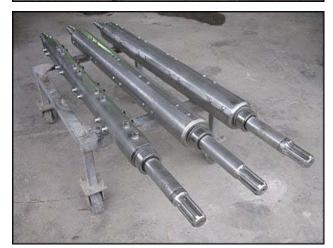

Chemetron Corporation 3-Barrell Votator Unit. Model: MX3A75. (3) barrels with lengths of 5 ft. 11 in., each. (16) scrapers for each barrel. Scraper dimensions: 6-1/8 in. L x 1-3/4 in. W. (1) U.S. Electrical motor: 15 hp, 1180 rpm, 460V, 18.3 amps, 60 Hz, 3 phase. (1) Baldor Electric motor: 10 hp, 870 rpm, 230/460V, 30/15 amps, 60 Hz, 3 phase. Pulley information: (1) 6-1/8 in. driver, (1) 5-1/2 in. driver, (3) 1 ft. 4-5/8 in. driven. Inlets/outlets: (3) 1 in. ports, (2) 1-1/2 in. ACME, (1) 2 in. port. Overall dimensions: 7 ft. 7 in. L x 4 ft. 9-1/4 in. W x 6 ft. 2 in. H.