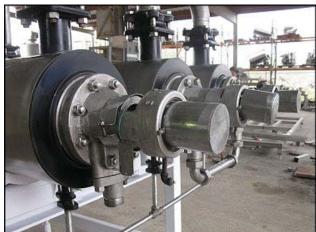

Chemetron Corporation 3-Barrell Votator Unit. Model: MX3A75. (3) barrels with lengths of 5 ft. 11 in., each. (16) scrapers for each barrel. Scraper dimensions: 6-1/8 in. L x 1-3/4 in. W. (1) U.S. Electrical motor: 15 hp, 1180 rpm, 460V, 18.3 amps, 60 Hz, 3 phase. (1) Baldor Electric motor: 10 hp, 870 rpm, 230/460V, 30/15 amps, 60 Hz, 3 phase. Pulley information: (1) 6-1/8 in. driver, (1) 5-1/2 in. driver, (3) 1 ft. 4-5/8 in. driven. Inlets/outlets: (3) 1 in. ports, (2) 1-1/2 in. ACME, (1) 2 in. port. Overall dimensions: 7 ft. 7 in. L x 4 ft. 9-1/4 in. W x 6 ft. 2 in. H.