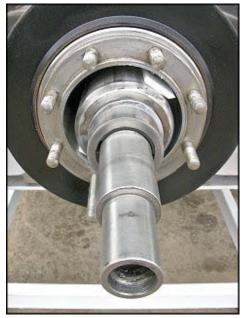

Chemetron Corporation 3-Barrell Votator Unit. Model: MX3A75. (3) barrels with lengths of 5 ft. 11 in., each. (16) scrapers for each barrel. Scraper dimensions: 6-1/8 in. L x 1-3/4 in. W. (1) U.S. Electrical motor: 15 hp, 1180 rpm, 460V, 18.3 amps, 60 Hz, 3 phase. (1) Baldor Electric motor: 10 hp, 870 rpm, 230/460V, 30/15 amps, 60 Hz, 3 phase. Pulley information: (1) 6-1/8 in. driver, (1) 5-1/2 in. driver, (3) 1 ft. 4-5/8 in. driven. Inlets/outlets: (3) 1 in. ports, (2) 1-1/2 in. ACME, (1) 2 in. port. Overall dimensions: 7 ft. 7 in. L x 4 ft. 9-1/4 in. W x 6 ft. 2 in. H.