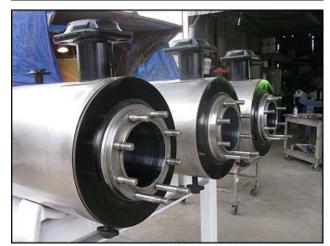

Chemetron Corporation 3-Barrell Votator Unit. Model: MX3A75. (3) barrels with lengths of 5 ft. 11 in., each. (16) scrapers for each barrel. Scraper dimensions: 6-1/8 in. L x 1-3/4 in. W. (1) U.S. Electrical motor: 15 hp, 1180 rpm, 460V, 18.3 amps, 60 Hz, 3 phase. (1) Baldor Electric motor: 10 hp, 870 rpm, 230/460V, 30/15 amps, 60 Hz, 3 phase. Pulley information: (1) 6-1/8 in. driver, (1) 5-1/2 in. driver, (3) 1 ft. 4-5/8 in. driven. Inlets/outlets: (3) 1 in. ports, (2) 1-1/2 in. ACME, (1) 2 in. port. Overall dimensions: 7 ft. 7 in. L x 4 ft. 9-1/4 in. W x 6 ft. 2 in. H.