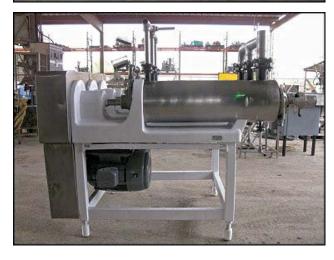

| Chemetron 3-Barrell Votator Unit |               |
|----------------------------------|---------------|
| Mfg: Chemetron Corporation       | Model: MX3A75 |
| Stock No: TACF243.20             | Serial No:    |

Chemetron Corporation 3-Barrell Votator Unit. Model: MX3A75. (3) barrels with lengths of 5 ft. 11 in., each. (16) scrapers for each barrel. Scraper dimensions: 6-1/8 in. L x 1-3/4 in. W. (1) U.S. Electrical motor: 15 hp, 1180 rpm, 460V, 18.3 amps, 60 Hz, 3 phase. (1) Baldor Electric motor: 10 hp, 870 rpm, 230/460V, 30/15 amps, 60 Hz, 3 phase. Pulley information: (1) 6-1/8 in. driver, (1) 5-1/2 in. driver, (3) 1 ft. 4-5/8 in. driven. Inlets/outlets: (3) 1 in. ports, (2) 1-1/2 in. ACME, (1) 2 in. port. Overall dimensions: 7 ft. 7 in. L x 4 ft. 9-1/4 in. W x 6 ft. 2 in. H.