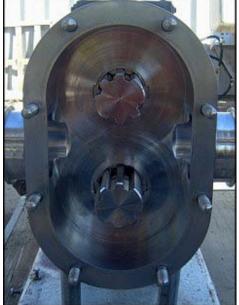

Tri-Clover Positive Displacement Pump. Model: PRE300-4M-UH4-SL-S. S/N: T0136. Flow rate for new pump is 300 gpm with required horsepower and pressure. Discuss with salesperson your process and product to determine if this refurbished pump should handle your specific duty. (2) 7-3/4 in. rotors. Sterling Electric motor: 10 Hp, 1755 RPM, 230/460 V, 26.4/13.2 A, 60 Hz, 3 Phase. Sterling Electric drive: 10 output Hp, 1755/850 RPM in/out, 3.37 gear ratio. Inlet/outlet: (2) 4 in. S-Line. Overall dimensions: 5 ft. 2 in. L x 1 ft. 6-1/2 in. W x 2 ft. 4-5/8 in. H.