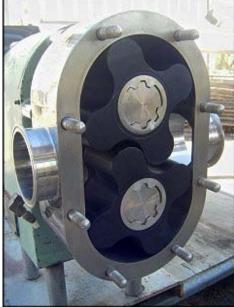

Tri-Clover Positive Displacement Pump. Model: PRE300-4M-UH4-SL-S. S/N: T0136. Flow rate for new pump is 300 gpm with required horsepower and pressure. Discuss with salesperson your process and product to determine if this refurbished pump should handle your specific duty. (2) 7-3/4 in. rotors. Sterling Electric motor: 10 Hp, 1755 RPM, 230/460 V, 26.4/13.2 A, 60 Hz, 3 Phase. Sterling Electric drive: 10 output Hp, 1755/850 RPM in/out, 3.37 gear ratio. Inlet/outlet: (2) 4 in. S-Line. Overall dimensions: 5 ft. 2 in. L x 1 ft. 6-1/2 in. W x 2 ft. 4-5/8 in. H.