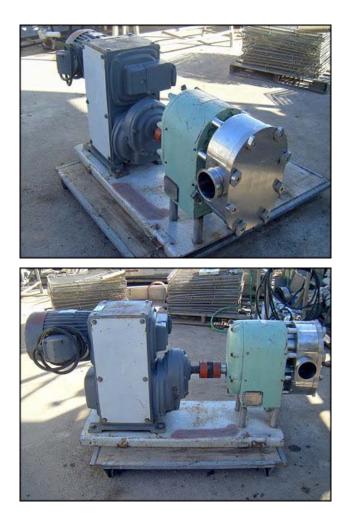

Tri-Clover Positive Displacement Pump. Model: PRE300-4M-UH4-SL-S. S/N: T0136. Flow rate for new pump is 300 gpm with required horsepower and pressure. Discuss with salesperson your process and product to determine if this refurbished pump should handle your specific duty. (2) 7-3/4 in. rotors. Sterling Electric motor: 10 Hp, 1755 RPM, 230/460 V, 26.4/13.2 A, 60 Hz, 3 Phase. Sterling Electric drive: 10 output Hp, 1755/850 RPM in/out, 3.37 gear ratio. Inlet/outlet: (2) 4 in. S-Line. Overall dimensions: 5 ft. 2 in. L x 1 ft. 6-1/2 in. W x 2 ft. 4-5/8 in. H.