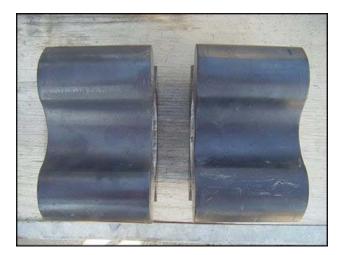

Tri-Clover Positive Displacement Pump. Model: PRE300-4M-UH4-SL-S. S/N: T0136. Flow rate for new pump is 300 gpm with required horsepower and pressure. Discuss with salesperson your process and product to determine if this refurbished pump should handle your specific duty. (2) 7-3/4 in. rotors. Sterling Electric motor: 10 Hp, 1755 RPM, 230/460 V, 26.4/13.2 A, 60 Hz, 3 Phase. Sterling Electric drive: 10 output Hp, 1755/850 RPM in/out, 3.37 gear ratio. Inlet/outlet: (2) 4 in. S-Line. Overall dimensions: 5 ft. 2 in. L x 1 ft. 6-1/2 in. W x 2 ft. 4-5/8 in. H.