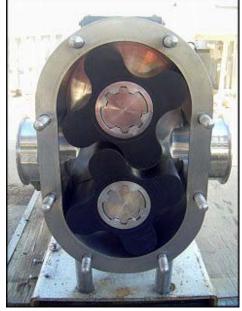

Tri-Clover Positive Displacement Pump. Model: PRE300-4M-UH4-SL-S. S/N: T0136. Flow rate for new pump is 300 gpm with required horsepower and pressure. Discuss with salesperson your process and product to determine if this refurbished pump should handle your specific duty. (2) 7-3/4 in. rotors. Sterling Electric motor: 10 Hp, 1755 RPM, 230/460 V, 26.4/13.2 A, 60 Hz, 3 Phase. Sterling Electric drive: 10 output Hp, 1755/850 RPM in/out, 3.37 gear ratio. Inlet/outlet: (2) 4 in. S-Line. Overall dimensions: 5 ft. 2 in. L x 1 ft. 6-1/2 in. W x 2 ft. 4-5/8 in. H.