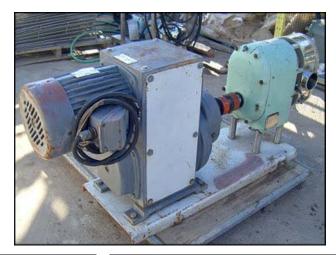

Tri-Clover Positive Displacement Pump. Model: PRE300-4M-UH4-SL-S. S/N: T0136. Flow rate for new pump is 300 gpm with required horsepower and pressure. Discuss with salesperson your process and product to determine if this refurbished pump should handle your specific duty. (2) 7-3/4 in. rotors. Sterling Electric motor: 10 Hp, 1755 RPM, 230/460 V, 26.4/13.2 A, 60 Hz, 3 Phase. Sterling Electric drive: 10 output Hp, 1755/850 RPM in/out, 3.37 gear ratio. Inlet/outlet: (2) 4 in. S-Line. Overall dimensions: 5 ft. 2 in. L x 1 ft. 6-1/2 in. W x 2 ft. 4-5/8 in. H.