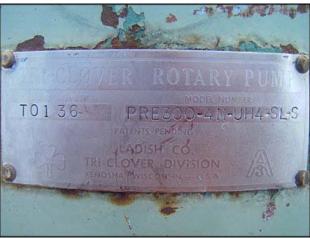

| Tri-Clover PRE300 Positive Displacement Pump |                           |  |
|----------------------------------------------|---------------------------|--|
| Mfg: Tri-Clover                              | Model: PRE300-4M-UH4-SL-S |  |
| Stock No: TACJ0212.22a                       | Serial No: T0136          |  |

Tri-Clover Positive Displacement Pump. Model: PRE300-4M-UH4-SL-S. S/N: T0136. Flow rate for new pump is 300 gpm with required horsepower and pressure. Discuss with salesperson your process and product to determine if this refurbished pump should handle your specific duty. (2) 7-3/4 in. rotors. Sterling Electric motor: 10 Hp, 1755 RPM, 230/460 V, 26.4/13.2 A, 60 Hz, 3 Phase. Sterling Electric drive: 10 output Hp, 1755/850 RPM in/out, 3.37 gear ratio. Inlet/outlet: (2) 4 in. S-Line. Overall dimensions: 5 ft. 2 in. L x 1 ft. 6-1/2 in. W x 2 ft. 4-5/8 in. H.