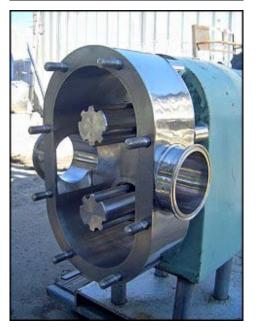

| Tri-Clover PRE300 Positive Displacement Pump |                           |  |
|----------------------------------------------|---------------------------|--|
| Mfg: Tri-Clover                              | Model: PRE300-4M-UH4-SL-S |  |
| Stock No: TACJ0212.22a                       | Serial No: T0136          |  |

Tri-Clover Positive Displacement Pump. Model: PRE300-4M-UH4-SL-S. S/N: T0136. Flow rate for new pump is 300 gpm with required horsepower and pressure. Discuss with salesperson your process and product to determine if this refurbished pump should handle your specific duty. (2) 7-3/4 in. rotors. Sterling Electric motor: 10 Hp, 1755 RPM, 230/460 V, 26.4/13.2 A, 60 Hz, 3 Phase. Sterling Electric drive: 10 output Hp, 1755/850 RPM in/out, 3.37 gear ratio. Inlet/outlet: (2) 4 in. S-Line. Overall dimensions: 5 ft. 2 in. L x 1 ft. 6-1/2 in. W x 2 ft. 4-5/8 in. H.