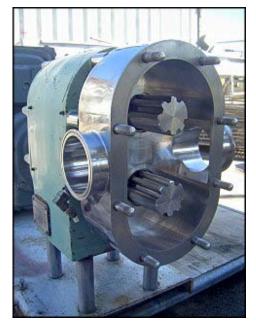

Tri-Clover Positive Displacement Pump. Model: PRE300-4M-UH4-SL-S. S/N: T0136. Flow rate for new pump is 300 gpm with required horsepower and pressure. Discuss with salesperson your process and product to determine if this refurbished pump should handle your specific duty. (2) 7-3/4 in. rotors. Sterling Electric motor: 10 Hp, 1755 RPM, 230/460 V, 26.4/13.2 A, 60 Hz, 3 Phase. Sterling Electric drive: 10 output Hp, 1755/850 RPM in/out, 3.37 gear ratio. Inlet/outlet: (2) 4 in. S-Line. Overall dimensions: 5 ft. 2 in. L x 1 ft. 6-1/2 in. W x 2 ft. 4-5/8 in. H.