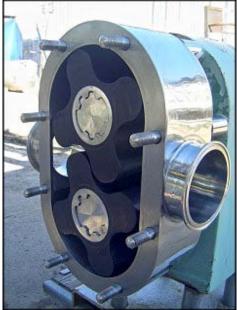

| Tri-Clover PRE300 Positive Displacement Pump |                           |  |
|----------------------------------------------|---------------------------|--|
| Mfg: Tri-Clover                              | Model: PRE300-4M-UH4-SL-S |  |
| Stock No: TACJ0212.22a                       | Serial No: T0136          |  |

Tri-Clover Positive Displacement Pump. Model: PRE300-4M-UH4-SL-S. S/N: T0136. Flow rate for new pump is 300 gpm with required horsepower and pressure. Discuss with salesperson your process and product to determine if this refurbished pump should handle your specific duty. (2) 7-3/4 in. rotors. Sterling Electric motor: 10 Hp, 1755 RPM, 230/460 V, 26.4/13.2 A, 60 Hz, 3 Phase. Sterling Electric drive: 10 output Hp, 1755/850 RPM in/out, 3.37 gear ratio. Inlet/outlet: (2) 4 in. S-Line. Overall dimensions: 5 ft. 2 in. L x 1 ft. 6-1/2 in. W x 2 ft. 4-5/8 in. H.