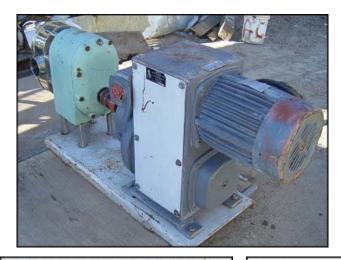

Tri-Clover Positive Displacement Pump. Model: PRE300-4M-UH4-SL-S. S/N: T0136. Flow rate for new pump is 300 gpm with required horsepower and pressure. Discuss with salesperson your process and product to determine if this refurbished pump should handle your specific duty. (2) 7-3/4 in. rotors. Sterling Electric motor: 10 Hp, 1755 RPM, 230/460 V, 26.4/13.2 A, 60 Hz, 3 Phase. Sterling Electric drive: 10 output Hp, 1755/850 RPM in/out, 3.37 gear ratio. Inlet/outlet: (2) 4 in. S-Line. Overall dimensions: 5 ft. 2 in. L x 1 ft. 6-1/2 in. W x 2 ft. 4-5/8 in. H.