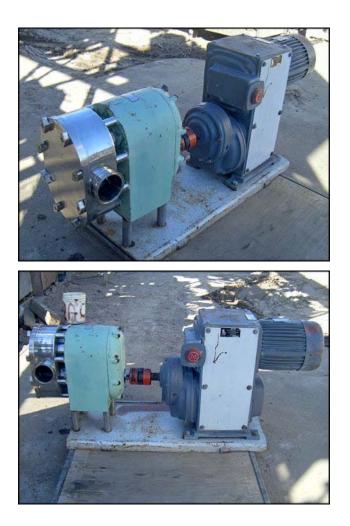

Tri-Clover Positive Displacement Pump. Model: PRE300-4M-UH4-SL-S. S/N: T0136. Flow rate for new pump is 300 gpm with required horsepower and pressure. Discuss with salesperson your process and product to determine if this refurbished pump should handle your specific duty. (2) 7-3/4 in. rotors. Sterling Electric motor: 10 Hp, 1755 RPM, 230/460 V, 26.4/13.2 A, 60 Hz, 3 Phase. Sterling Electric drive: 10 output Hp, 1755/850 RPM in/out, 3.37 gear ratio. Inlet/outlet: (2) 4 in. S-Line. Overall dimensions: 5 ft. 2 in. L x 1 ft. 6-1/2 in. W x 2 ft. 4-5/8 in. H.