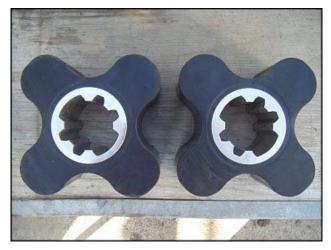

Tri-Clover Positive Displacement Pump. Model: PRE300-4M-UH4-SL-S. S/N: T0136. Flow rate for new pump is 300 gpm with required horsepower and pressure. Discuss with salesperson your process and product to determine if this refurbished pump should handle your specific duty. (2) 7-3/4 in. rotors. Sterling Electric motor: 10 Hp, 1755 RPM, 230/460 V, 26.4/13.2 A, 60 Hz, 3 Phase. Sterling Electric drive: 10 output Hp, 1755/850 RPM in/out, 3.37 gear ratio. Inlet/outlet: (2) 4 in. S-Line. Overall dimensions: 5 ft. 2 in. L x 1 ft. 6-1/2 in. W x 2 ft. 4-5/8 in. H.