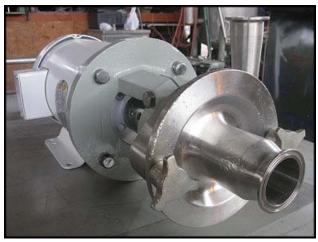

| Fristam Centrifugal Pump |                     |
|--------------------------|---------------------|
| Mfg: Fristam             | Model: FPX712-130   |
| Stock No: TACJ0216.6     | Serial No: 12173086 |

Fristam Centrifugal Pump. Model: FPX712-130. S/N: 12173086. Flow rate for new pump is 110 gpm with required horsepower and pressure. Discuss with salesperson your process and product to determine if this refurbished pump should handle your specific duty. (1) 4-7/8 in. dia. impeller. Baldor Electric motor: 5 Hp, 3450 Rpm, 208-230/460 V, 13.2-12/6 A, 60 Hz, 3 Phase. (1) 2 in. s-line inlet. (1) 1-1/2 in. s-line outlet. Overall dimensions: 2 ft. 1-1/4 in. L x 11 in. W x 10-1/2 in. H.