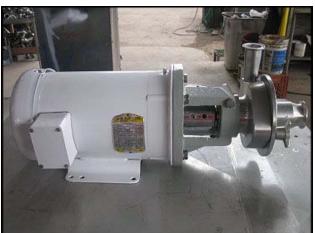

| Fristam Centrifugal Pump |                     |
|--------------------------|---------------------|
| Mfg: Fristam             | Model: FPX712-130   |
| Stock No: TACJ0216.6     | Serial No: 12173086 |

Fristam Centrifugal Pump. Model: FPX712-130. S/N: 12173086. Flow rate for new pump is 110 gpm with required horsepower and pressure. Discuss with salesperson your process and product to determine if this refurbished pump should handle your specific duty. (1) 4-7/8 in. dia. impeller. Baldor Electric motor: 5 Hp, 3450 Rpm, 208-230/460 V, 13.2-12/6 A, 60 Hz, 3 Phase. (1) 2 in. s-line inlet. (1) 1-1/2 in. s-line outlet. Overall dimensions: 2 ft. 1-1/4 in. L x 11 in. W x 10-1/2 in. H.