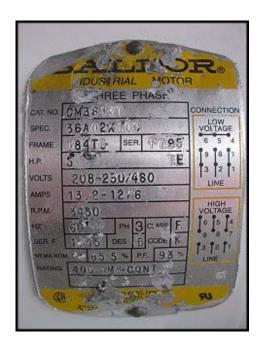

Fristam Centrifugal Pump. Model: FPX712-130. S/N: 12173086. Flow rate for new pump is 110 gpm with required horsepower and pressure. Discuss with salesperson your process and product to determine if this refurbished pump should handle your specific duty. (1) 4-7/8 in. dia. impeller. Baldor Electric motor: 5 Hp, 3450 Rpm, 208-230/460 V, 13.2-12/6 A, 60 Hz, 3 Phase. (1) 2 in. s-line inlet. (1) 1-1/2 in. s-line outlet. Overall dimensions: 2 ft. 1-1/4 in. L x 11 in. W x 10-1/2 in. H.