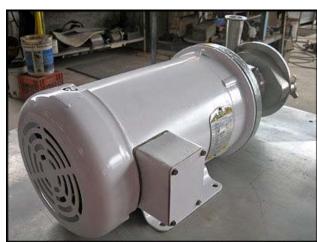

| Fristam Centrifugal Pump |                     |
|--------------------------|---------------------|
| Mfg: Fristam             | Model: FPX712-130   |
| Stock No: TACJ0216.6     | Serial No: 12173086 |

Fristam Centrifugal Pump. Model: FPX712-130. S/N: 12173086. Flow rate for new pump is 110 gpm with required horsepower and pressure. Discuss with salesperson your process and product to determine if this refurbished pump should handle your specific duty. (1) 4-7/8 in. dia. impeller. Baldor Electric motor: 5 Hp, 3450 Rpm, 208-230/460 V, 13.2-12/6 A, 60 Hz, 3 Phase. (1) 2 in. s-line inlet. (1) 1-1/2 in. s-line outlet. Overall dimensions: 2 ft. 1-1/4 in. L x 11 in. W x 10-1/2 in. H.