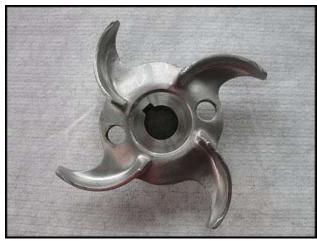

Fristam Centrifugal Pump. Model: FPX712-130. S/N: 12173086. Flow rate for new pump is 110 gpm with required horsepower and pressure. Discuss with salesperson your process and product to determine if this refurbished pump should handle your specific duty. (1) 4-7/8 in. dia. impeller. Baldor Electric motor: 5 Hp, 3450 Rpm, 208-230/460 V, 13.2-12/6 A, 60 Hz, 3 Phase. (1) 2 in. s-line inlet. (1) 1-1/2 in. s-line outlet. Overall dimensions: 2 ft. 1-1/4 in. L x 11 in. W x 10-1/2 in. H.