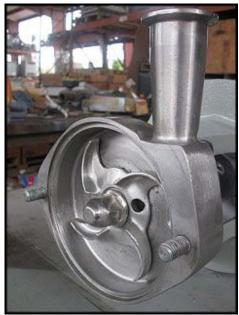

| Fristam Centrifugal Pump |                     |
|--------------------------|---------------------|
| Mfg: Fristam             | Model: FPX712-130   |
| Stock No: TACJ0216.6     | Serial No: 12173086 |

Fristam Centrifugal Pump. Model: FPX712-130. S/N: 12173086. Flow rate for new pump is 110 gpm with required horsepower and pressure. Discuss with salesperson your process and product to determine if this refurbished pump should handle your specific duty. (1) 4-7/8 in. dia. impeller. Baldor Electric motor: 5 Hp, 3450 Rpm, 208-230/460 V, 13.2-12/6 A, 60 Hz, 3 Phase. (1) 2 in. s-line inlet. (1) 1-1/2 in. s-line outlet. Overall dimensions: 2 ft. 1-1/4 in. L x 11 in. W x 10-1/2 in. H.