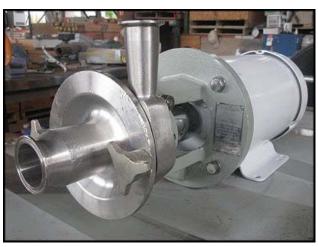

| Fristam Centrifugal Pump |                     |
|--------------------------|---------------------|
| Mfg: Fristam             | Model: FPX712-130   |
| Stock No: TACJ0216.6     | Serial No: 12173086 |

Fristam Centrifugal Pump. Model: FPX712-130. S/N: 12173086. Flow rate for new pump is 110 gpm with required horsepower and pressure. Discuss with salesperson your process and product to determine if this refurbished pump should handle your specific duty. (1) 4-7/8 in. dia. impeller. Baldor Electric motor: 5 Hp, 3450 Rpm, 208-230/460 V, 13.2-12/6 A, 60 Hz, 3 Phase. (1) 2 in. s-line inlet. (1) 1-1/2 in. s-line outlet. Overall dimensions: 2 ft. 1-1/4 in. L x 11 in. W x 10-1/2 in. H.