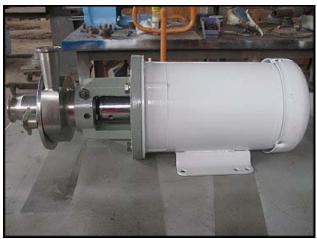

| Fristam Centrifugal Pump |                     |
|--------------------------|---------------------|
| Mfg: Fristam             | Model: FPX712-130   |
| Stock No: TACJ0216.6     | Serial No: 12173086 |

Fristam Centrifugal Pump. Model: FPX712-130. S/N: 12173086. Flow rate for new pump is 110 gpm with required horsepower and pressure. Discuss with salesperson your process and product to determine if this refurbished pump should handle your specific duty. (1) 4-7/8 in. dia. impeller. Baldor Electric motor: 5 Hp, 3450 Rpm, 208-230/460 V, 13.2-12/6 A, 60 Hz, 3 Phase. (1) 2 in. s-line inlet. (1) 1-1/2 in. s-line outlet. Overall dimensions: 2 ft. 1-1/4 in. L x 11 in. W x 10-1/2 in. H.