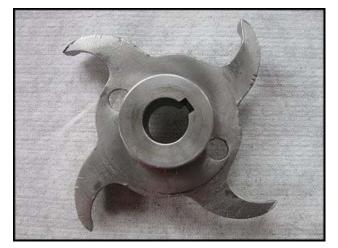

Fristam Centrifugal Pump. Model: FPX712-130. S/N: 12173086. Flow rate for new pump is 110 gpm with required horsepower and pressure. Discuss with salesperson your process and product to determine if this refurbished pump should handle your specific duty. (1) 4-7/8 in. dia. impeller. Baldor Electric motor: 5 Hp, 3450 Rpm, 208-230/460 V, 13.2-12/6 A, 60 Hz, 3 Phase. (1) 2 in. s-line inlet. (1) 1-1/2 in. s-line outlet. Overall dimensions: 2 ft. 1-1/4 in. L x 11 in. W x 10-1/2 in. H.