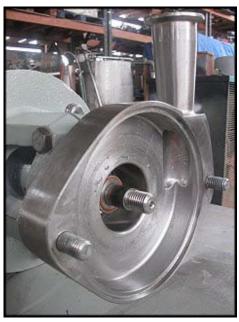

| Fristam Centrifugal Pump |                     |
|--------------------------|---------------------|
| Mfg: Fristam             | Model: FPX712-130   |
| Stock No: TACJ0216.6     | Serial No: 12173086 |

Fristam Centrifugal Pump. Model: FPX712-130. S/N: 12173086. Flow rate for new pump is 110 gpm with required horsepower and pressure. Discuss with salesperson your process and product to determine if this refurbished pump should handle your specific duty. (1) 4-7/8 in. dia. impeller. Baldor Electric motor: 5 Hp, 3450 Rpm, 208-230/460 V, 13.2-12/6 A, 60 Hz, 3 Phase. (1) 2 in. s-line inlet. (1) 1-1/2 in. s-line outlet. Overall dimensions: 2 ft. 1-1/4 in. L x 11 in. W x 10-1/2 in. H.