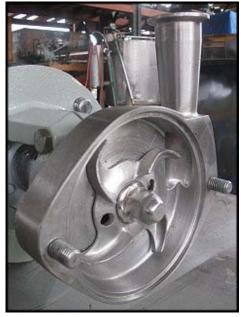

| Fristam Centrifugal Pump |                     |
|--------------------------|---------------------|
| Mfg: Fristam             | Model: FPX712-130   |
| Stock No: TACJ0216.6     | Serial No: 12173086 |

Fristam Centrifugal Pump. Model: FPX712-130. S/N: 12173086. Flow rate for new pump is 110 gpm with required horsepower and pressure. Discuss with salesperson your process and product to determine if this refurbished pump should handle your specific duty. (1) 4-7/8 in. dia. impeller. Baldor Electric motor: 5 Hp, 3450 Rpm, 208-230/460 V, 13.2-12/6 A, 60 Hz, 3 Phase. (1) 2 in. s-line inlet. (1) 1-1/2 in. s-line outlet. Overall dimensions: 2 ft. 1-1/4 in. L x 11 in. W x 10-1/2 in. H.