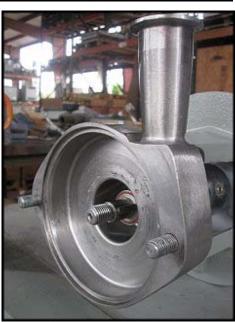

| Fristam Centrifugal Pump |                     |
|--------------------------|---------------------|
| Mfg: Fristam             | Model: FPX712-130   |
| Stock No: TACJ0216.6     | Serial No: 12173086 |

Fristam Centrifugal Pump. Model: FPX712-130. S/N: 12173086. Flow rate for new pump is 110 gpm with required horsepower and pressure. Discuss with salesperson your process and product to determine if this refurbished pump should handle your specific duty. (1) 4-7/8 in. dia. impeller. Baldor Electric motor: 5 Hp, 3450 Rpm, 208-230/460 V, 13.2-12/6 A, 60 Hz, 3 Phase. (1) 2 in. s-line inlet. (1) 1-1/2 in. s-line outlet. Overall dimensions: 2 ft. 1-1/4 in. L x 11 in. W x 10-1/2 in. H.