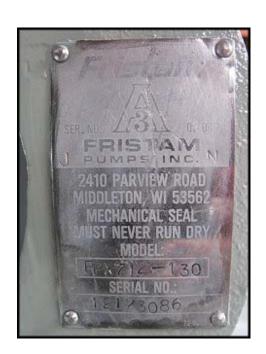

| Fristam Centrifugal Pump |                     |
|--------------------------|---------------------|
| Mfg: Fristam             | Model: FPX712-130   |
| Stock No: TACJ0216.6     | Serial No: 12173086 |

Fristam Centrifugal Pump. Model: FPX712-130. S/N: 12173086. Flow rate for new pump is 110 gpm with required horsepower and pressure. Discuss with salesperson your process and product to determine if this refurbished pump should handle your specific duty. (1) 4-7/8 in. dia. impeller. Baldor Electric motor: 5 Hp, 3450 Rpm, 208-230/460 V, 13.2-12/6 A, 60 Hz, 3 Phase. (1) 2 in. s-line inlet. (1) 1-1/2 in. s-line outlet. Overall dimensions: 2 ft. 1-1/4 in. L x 11 in. W x 10-1/2 in. H.