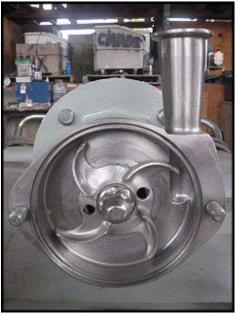

| Fristam Centrifugal Pump |                     |
|--------------------------|---------------------|
| Mfg: Fristam             | Model: FPX712-130   |
| Stock No: TACJ0216.6     | Serial No: 12173086 |

Fristam Centrifugal Pump. Model: FPX712-130. S/N: 12173086. Flow rate for new pump is 110 gpm with required horsepower and pressure. Discuss with salesperson your process and product to determine if this refurbished pump should handle your specific duty. (1) 4-7/8 in. dia. impeller. Baldor Electric motor: 5 Hp, 3450 Rpm, 208-230/460 V, 13.2-12/6 A, 60 Hz, 3 Phase. (1) 2 in. s-line inlet. (1) 1-1/2 in. s-line outlet. Overall dimensions: 2 ft. 1-1/4 in. L x 11 in. W x 10-1/2 in. H.