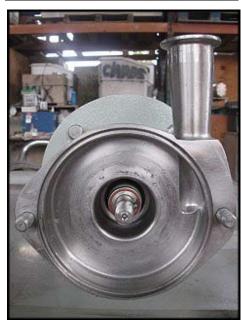

| Fristam Centrifugal Pump |                     |
|--------------------------|---------------------|
| Mfg: Fristam             | Model: FPX712-130   |
| Stock No: TACJ0216.6     | Serial No: 12173086 |

Fristam Centrifugal Pump. Model: FPX712-130. S/N: 12173086. Flow rate for new pump is 110 gpm with required horsepower and pressure. Discuss with salesperson your process and product to determine if this refurbished pump should handle your specific duty. (1) 4-7/8 in. dia. impeller. Baldor Electric motor: 5 Hp, 3450 Rpm, 208-230/460 V, 13.2-12/6 A, 60 Hz, 3 Phase. (1) 2 in. s-line inlet. (1) 1-1/2 in. s-line outlet. Overall dimensions: 2 ft. 1-1/4 in. L x 11 in. W x 10-1/2 in. H.