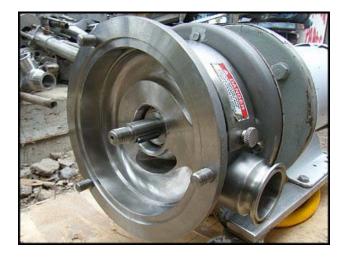

Fristam Liquid Ring Pump. Model: FZX100. S/N: FZX100973690. Flow rate for new pump is approximately 80 gpm with required horsepower and pressure. Discuss with salesperson your process and product to determine if this pump should handle your specific duty. Impeller dia: 6-3/4 in. Baldor Electric motor: 3 Hp, 1725 Rpm, 208-230/460 V, 8.5-8.2/4.1 A, 60 Hz, 3 Phase. Ideal for handling products with entrained air. Maintains prime with its specially designed impeller and housing. Its vacuum capability makes it an excellent CIP return pump when complete removal of fluids is necessary. (1) 2 in. s-line outlet. Overall dimensions: 1 ft. 11-1/4 in. L x 9-3/4 in. W x 9-5/8 in. H.