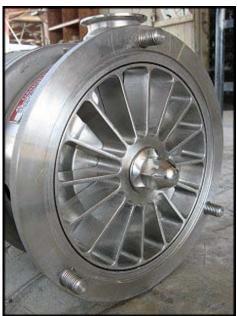

Fristam Liquid Ring Pump. Model: FZX100. S/N: FZX100973690. Flow rate for new pump is approximately 80 gpm with required horsepower and pressure. Discuss with salesperson your process and product to determine if this pump should handle your specific duty. Impeller dia: 6-3/4 in. Baldor Electric motor: 3 Hp, 1725 Rpm, 208-230/460 V, 8.5-8.2/4.1 A, 60 Hz, 3 Phase. Ideal for handling products with entrained air. Maintains prime with its specially designed impeller and housing. Its vacuum capability makes it an excellent CIP return pump when complete removal of fluids is necessary. (1) 2 in. s-line outlet. Overall dimensions: 1 ft. 11-1/4 in. L x 9-3/4 in. W x 9-5/8 in. H.