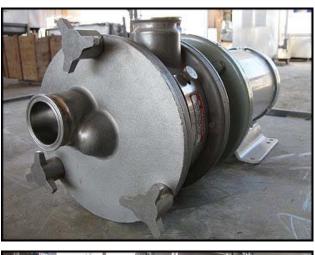

Fristam Liquid Ring Pump. Model: FZX100. S/N: FZX100973690. Flow rate for new pump is approximately 80 gpm with required horsepower and pressure. Discuss with salesperson your process and product to determine if this pump should handle your specific duty. Impeller dia: 6-3/4 in. Baldor Electric motor: 3 Hp, 1725 Rpm, 208-230/460 V, 8.5-8.2/4.1 A, 60 Hz, 3 Phase. Ideal for handling products with entrained air. Maintains prime with its specially designed impeller and housing. Its vacuum capability makes it an excellent CIP return pump when complete removal of fluids is necessary. (1) 2 in. s-line outlet. Overall dimensions: 1 ft. 11-1/4 in. L x 9-3/4 in. W x 9-5/8 in. H.