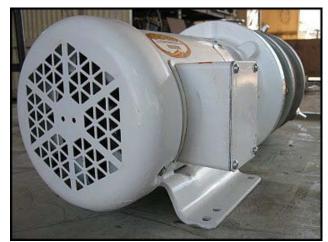

| Fristam Liquid-Ring Pump |                         |
|--------------------------|-------------------------|
| Mfg: Fristam             | Model: FZX100           |
| Stock No: TACJ0230.6     | Serial No: FZX100973690 |

Fristam Liquid Ring Pump. Model: FZX100. S/N: FZX100973690. Flow rate for new pump is approximately 80 gpm with required horsepower and pressure. Discuss with salesperson your process and product to determine if this pump should handle your specific duty. Impeller dia: 6-3/4 in. Baldor Electric motor: 3 Hp, 1725 Rpm, 208-230/460 V, 8.5-8.2/4.1 A, 60 Hz, 3 Phase. Ideal for handling products with entrained air. Maintains prime with its specially designed impeller and housing. Its vacuum capability makes it an excellent CIP return pump when complete removal of fluids is necessary. (1) 2 in. s-line outlet. Overall dimensions: 1 ft. 11-1/4 in. L x 9-3/4 in. W x 9-5/8 in. H.