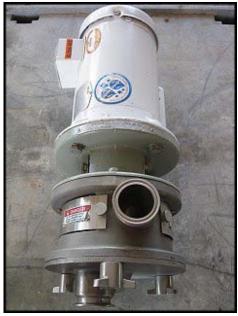

| Fristam Liquid-Ring Pump |                         |
|--------------------------|-------------------------|
| Mfg: Fristam             | Model: FZX100           |
| Stock No: TACJ0230.6     | Serial No: FZX100973690 |

Fristam Liquid Ring Pump. Model: FZX100. S/N: FZX100973690. Flow rate for new pump is approximately 80 gpm with required horsepower and pressure. Discuss with salesperson your process and product to determine if this pump should handle your specific duty. Impeller dia: 6-3/4 in. Baldor Electric motor: 3 Hp, 1725 Rpm, 208-230/460 V, 8.5-8.2/4.1 A, 60 Hz, 3 Phase. Ideal for handling products with entrained air. Maintains prime with its specially designed impeller and housing. Its vacuum capability makes it an excellent CIP return pump when complete removal of fluids is necessary. (1) 2 in. s-line outlet. Overall dimensions: 1 ft. 11-1/4 in. L x 9-3/4 in. W x 9-5/8 in. H.