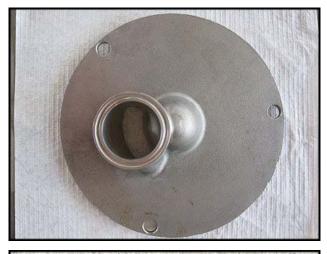

Fristam Liquid Ring Pump. Model: FZX100. S/N: FZX100973690. Flow rate for new pump is approximately 80 gpm with required horsepower and pressure. Discuss with salesperson your process and product to determine if this pump should handle your specific duty. Impeller dia: 6-3/4 in. Baldor Electric motor: 3 Hp, 1725 Rpm, 208-230/460 V, 8.5-8.2/4.1 A, 60 Hz, 3 Phase. Ideal for handling products with entrained air. Maintains prime with its specially designed impeller and housing. Its vacuum capability makes it an excellent CIP return pump when complete removal of fluids is necessary. (1) 2 in. s-line outlet. Overall dimensions: 1 ft. 11-1/4 in. L x 9-3/4 in. W x 9-5/8 in. H.