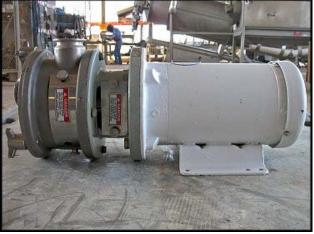

| Fristam Liquid-Ring Pump |                         |
|--------------------------|-------------------------|
| Mfg: Fristam             | Model: FZX100           |
| Stock No: TACJ0230.6     | Serial No: FZX100973690 |

Fristam Liquid Ring Pump. Model: FZX100. S/N: FZX100973690. Flow rate for new pump is approximately 80 gpm with required horsepower and pressure. Discuss with salesperson your process and product to determine if this pump should handle your specific duty. Impeller dia: 6-3/4 in. Baldor Electric motor: 3 Hp, 1725 Rpm, 208-230/460 V, 8.5-8.2/4.1 A, 60 Hz, 3 Phase. Ideal for handling products with entrained air. Maintains prime with its specially designed impeller and housing. Its vacuum capability makes it an excellent CIP return pump when complete removal of fluids is necessary. (1) 2 in. s-line outlet. Overall dimensions: 1 ft. 11-1/4 in. L x 9-3/4 in. W x 9-5/8 in. H.