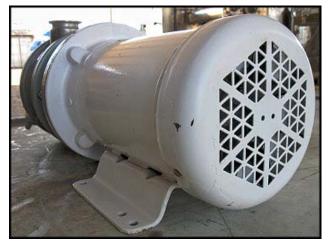

Fristam Liquid Ring Pump. Model: FZX100. S/N: FZX100973690. Flow rate for new pump is approximately 80 gpm with required horsepower and pressure. Discuss with salesperson your process and product to determine if this pump should handle your specific duty. Impeller dia: 6-3/4 in. Baldor Electric motor: 3 Hp, 1725 Rpm, 208-230/460 V, 8.5-8.2/4.1 A, 60 Hz, 3 Phase. Ideal for handling products with entrained air. Maintains prime with its specially designed impeller and housing. Its vacuum capability makes it an excellent CIP return pump when complete removal of fluids is necessary. (1) 2 in. s-line outlet. Overall dimensions: 1 ft. 11-1/4 in. L x 9-3/4 in. W x 9-5/8 in. H.