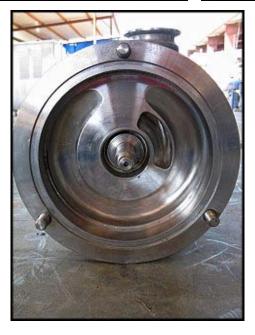

Fristam Liquid Ring Pump. Model: FZX100. S/N: FZX100973690. Flow rate for new pump is approximately 80 gpm with required horsepower and pressure. Discuss with salesperson your process and product to determine if this pump should handle your specific duty. Impeller dia: 6-3/4 in. Baldor Electric motor: 3 Hp, 1725 Rpm, 208-230/460 V, 8.5-8.2/4.1 A, 60 Hz, 3 Phase. Ideal for handling products with entrained air. Maintains prime with its specially designed impeller and housing. Its vacuum capability makes it an excellent CIP return pump when complete removal of fluids is necessary. (1) 2 in. s-line outlet. Overall dimensions: 1 ft. 11-1/4 in. L x 9-3/4 in. W x 9-5/8 in. H.