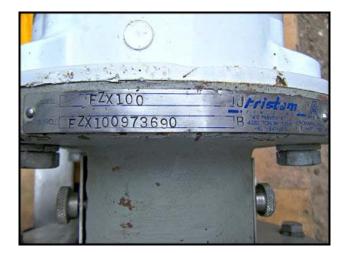

| Fristam Liquid-Ring Pump |                         |
|--------------------------|-------------------------|
| Mfg: Fristam             | Model: FZX100           |
| Stock No: TACJ0230.6     | Serial No: FZX100973690 |

Fristam Liquid Ring Pump. Model: FZX100. S/N: FZX100973690. Flow rate for new pump is approximately 80 gpm with required horsepower and pressure. Discuss with salesperson your process and product to determine if this pump should handle your specific duty. Impeller dia: 6-3/4 in. Baldor Electric motor: 3 Hp, 1725 Rpm, 208-230/460 V, 8.5-8.2/4.1 A, 60 Hz, 3 Phase. Ideal for handling products with entrained air. Maintains prime with its specially designed impeller and housing. Its vacuum capability makes it an excellent CIP return pump when complete removal of fluids is necessary. (1) 2 in. s-line outlet. Overall dimensions: 1 ft. 11-1/4 in. L x 9-3/4 in. W x 9-5/8 in. H.