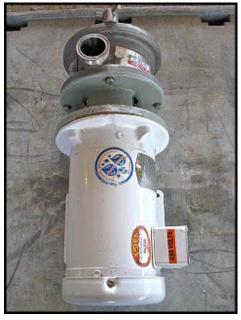

| Fristam Liquid-Ring Pump |                         |
|--------------------------|-------------------------|
| Mfg: Fristam             | Model: FZX100           |
| Stock No: TACJ0230.6     | Serial No: FZX100973690 |

Fristam Liquid Ring Pump. Model: FZX100. S/N: FZX100973690. Flow rate for new pump is approximately 80 gpm with required horsepower and pressure. Discuss with salesperson your process and product to determine if this pump should handle your specific duty. Impeller dia: 6-3/4 in. Baldor Electric motor: 3 Hp, 1725 Rpm, 208-230/460 V, 8.5-8.2/4.1 A, 60 Hz, 3 Phase. Ideal for handling products with entrained air. Maintains prime with its specially designed impeller and housing. Its vacuum capability makes it an excellent CIP return pump when complete removal of fluids is necessary. (1) 2 in. s-line outlet. Overall dimensions: 1 ft. 11-1/4 in. L x 9-3/4 in. W x 9-5/8 in. H.