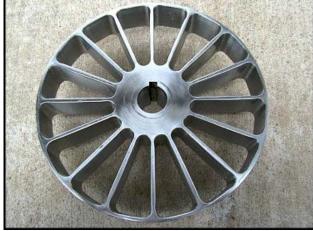

Fristam Liquid Ring Pump. Model: FZX100. S/N: FZX100973690. Flow rate for new pump is approximately 80 gpm with required horsepower and pressure. Discuss with salesperson your process and product to determine if this pump should handle your specific duty. Impeller dia: 6-3/4 in. Baldor Electric motor: 3 Hp, 1725 Rpm, 208-230/460 V, 8.5-8.2/4.1 A, 60 Hz, 3 Phase. Ideal for handling products with entrained air. Maintains prime with its specially designed impeller and housing. Its vacuum capability makes it an excellent CIP return pump when complete removal of fluids is necessary. (1) 2 in. s-line outlet. Overall dimensions: 1 ft. 11-1/4 in. L x 9-3/4 in. W x 9-5/8 in. H.