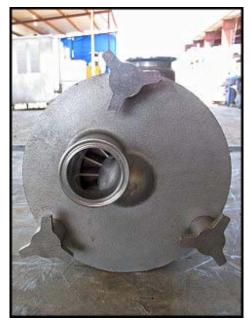

Fristam Liquid Ring Pump. Model: FZX100. S/N: FZX100973690. Flow rate for new pump is approximately 80 gpm with required horsepower and pressure. Discuss with salesperson your process and product to determine if this pump should handle your specific duty. Impeller dia: 6-3/4 in. Baldor Electric motor: 3 Hp, 1725 Rpm, 208-230/460 V, 8.5-8.2/4.1 A, 60 Hz, 3 Phase. Ideal for handling products with entrained air. Maintains prime with its specially designed impeller and housing. Its vacuum capability makes it an excellent CIP return pump when complete removal of fluids is necessary. (1) 2 in. s-line outlet. Overall dimensions: 1 ft. 11-1/4 in. L x 9-3/4 in. W x 9-5/8 in. H.