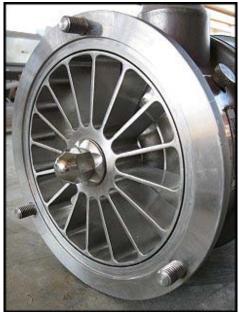

Fristam Liquid Ring Pump. Model: FZX100. S/N: FZX100973690. Flow rate for new pump is approximately 80 gpm with required horsepower and pressure. Discuss with salesperson your process and product to determine if this pump should handle your specific duty. Impeller dia: 6-3/4 in. Baldor Electric motor: 3 Hp, 1725 Rpm, 208-230/460 V, 8.5-8.2/4.1 A, 60 Hz, 3 Phase. Ideal for handling products with entrained air. Maintains prime with its specially designed impeller and housing. Its vacuum capability makes it an excellent CIP return pump when complete removal of fluids is necessary. (1) 2 in. s-line outlet. Overall dimensions: 1 ft. 11-1/4 in. L x 9-3/4 in. W x 9-5/8 in. H.