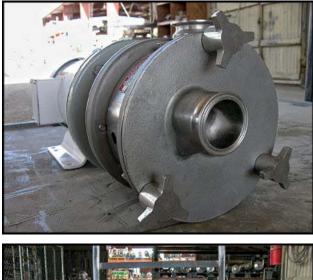

Fristam Liquid Ring Pump. Model: FZX100. S/N: FZX100973690. Flow rate for new pump is approximately 80 gpm with required horsepower and pressure. Discuss with salesperson your process and product to determine if this pump should handle your specific duty. Impeller dia: 6-3/4 in. Baldor Electric motor: 3 Hp, 1725 Rpm, 208-230/460 V, 8.5-8.2/4.1 A, 60 Hz, 3 Phase. Ideal for handling products with entrained air. Maintains prime with its specially designed impeller and housing. Its vacuum capability makes it an excellent CIP return pump when complete removal of fluids is necessary. (1) 2 in. s-line outlet. Overall dimensions: 1 ft. 11-1/4 in. L x 9-3/4 in. W x 9-5/8 in. H.