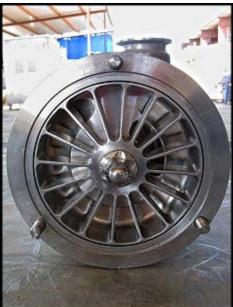

Fristam Liquid Ring Pump. Model: FZX100. S/N: FZX100973690. Flow rate for new pump is approximately 80 gpm with required horsepower and pressure. Discuss with salesperson your process and product to determine if this pump should handle your specific duty. Impeller dia: 6-3/4 in. Baldor Electric motor: 3 Hp, 1725 Rpm, 208-230/460 V, 8.5-8.2/4.1 A, 60 Hz, 3 Phase. Ideal for handling products with entrained air. Maintains prime with its specially designed impeller and housing. Its vacuum capability makes it an excellent CIP return pump when complete removal of fluids is necessary. (1) 2 in. s-line outlet. Overall dimensions: 1 ft. 11-1/4 in. L x 9-3/4 in. W x 9-5/8 in. H.