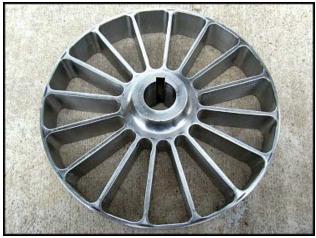

Fristam Liquid Ring Pump. Model: FZX100. S/N: FZX100973690. Flow rate for new pump is approximately 80 gpm with required horsepower and pressure. Discuss with salesperson your process and product to determine if this pump should handle your specific duty. Impeller dia: 6-3/4 in. Baldor Electric motor: 3 Hp, 1725 Rpm, 208-230/460 V, 8.5-8.2/4.1 A, 60 Hz, 3 Phase. Ideal for handling products with entrained air. Maintains prime with its specially designed impeller and housing. Its vacuum capability makes it an excellent CIP return pump when complete removal of fluids is necessary. (1) 2 in. s-line outlet. Overall dimensions: 1 ft. 11-1/4 in. L x 9-3/4 in. W x 9-5/8 in. H.