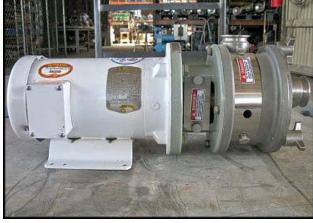

Fristam Liquid Ring Pump. Model: FZX100. S/N: FZX100973690. Flow rate for new pump is approximately 80 gpm with required horsepower and pressure. Discuss with salesperson your process and product to determine if this pump should handle your specific duty. Impeller dia: 6-3/4 in. Baldor Electric motor: 3 Hp, 1725 Rpm, 208-230/460 V, 8.5-8.2/4.1 A, 60 Hz, 3 Phase. Ideal for handling products with entrained air. Maintains prime with its specially designed impeller and housing. Its vacuum capability makes it an excellent CIP return pump when complete removal of fluids is necessary. (1) 2 in. s-line outlet. Overall dimensions: 1 ft. 11-1/4 in. L x 9-3/4 in. W x 9-5/8 in. H.