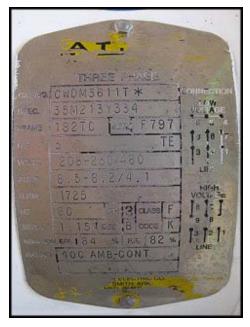

Fristam Liquid Ring Pump. Model: FZX100. S/N: FZX100973690. Flow rate for new pump is approximately 80 gpm with required horsepower and pressure. Discuss with salesperson your process and product to determine if this pump should handle your specific duty. Impeller dia: 6-3/4 in. Baldor Electric motor: 3 Hp, 1725 Rpm, 208-230/460 V, 8.5-8.2/4.1 A, 60 Hz, 3 Phase. Ideal for handling products with entrained air. Maintains prime with its specially designed impeller and housing. Its vacuum capability makes it an excellent CIP return pump when complete removal of fluids is necessary. (1) 2 in. s-line outlet. Overall dimensions: 1 ft. 11-1/4 in. L x 9-3/4 in. W x 9-5/8 in. H.