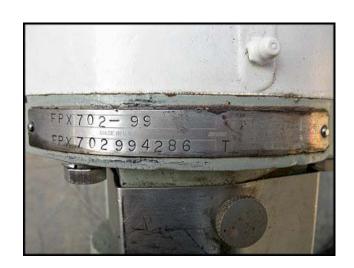

| Fristam Centrifugal Pump |                         |
|--------------------------|-------------------------|
| Mfg: Fristam             | Model: FPX702-99        |
| Stock No: TACJ0231.4     | Serial No: FPX702994286 |

Fristam Centrifugal Pump. Model: FPX702-99. S/N: FPX702994286. Flow rate for new pump is 50 gpm with required horsepower and pressure. Discuss with salesperson your process and product to determine if this pump should handle your specific duty. (1) 4 in. dia. impeller. Motor information not specified. (1) 1-1/2 in. s-line inlet. (1) 1-1/2 in. s-line outlet. Overall dimensions: 1 ft. 9-1/2 in. L  $\times$  9-1/2 in. W  $\times$  7-3/8 in. H.