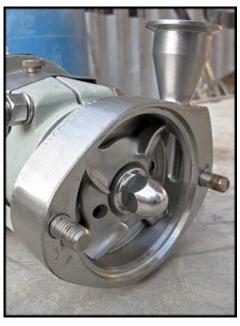

| Fristam Centrifugal Pump |                         |
|--------------------------|-------------------------|
| Mfg: Fristam             | Model: FPX702-99        |
| Stock No: TACJ0231.4     | Serial No: FPX702994286 |

Fristam Centrifugal Pump. Model: FPX702-99. S/N: FPX702994286. Flow rate for new pump is 50 gpm with required horsepower and pressure. Discuss with salesperson your process and product to determine if this pump should handle your specific duty. (1) 4 in. dia. impeller. Motor information not specified. (1) 1-1/2 in. s-line inlet. (1) 1-1/2 in. s-line outlet. Overall dimensions: 1 ft. 9-1/2 in. L  $\times$  9-1/2 in. W  $\times$  7-3/8 in. H.