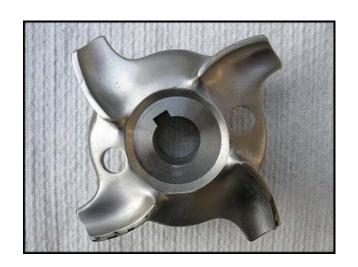

Fristam Centrifugal Pump. Model: FPX702-99. S/N: FPX702994286. Flow rate for new pump is 50 gpm with required horsepower and pressure. Discuss with salesperson your process and product to determine if this pump should handle your specific duty. (1) 4 in. dia. impeller. Motor information not specified. (1) 1-1/2 in. s-line inlet. (1) 1-1/2 in. s-line outlet. Overall dimensions: 1 ft. 9-1/2 in. L  $\times$  9-1/2 in. W  $\times$  7-3/8 in. H.