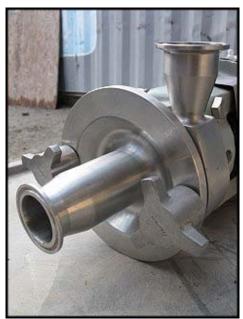

| Fristam Centrifugal Pump |                         |
|--------------------------|-------------------------|
| Mfg: Fristam             | Model: FPX702-99        |
| Stock No: TACJ0231.4     | Serial No: FPX702994286 |

Fristam Centrifugal Pump. Model: FPX702-99. S/N: FPX702994286. Flow rate for new pump is 50 gpm with required horsepower and pressure. Discuss with salesperson your process and product to determine if this pump should handle your specific duty. (1) 4 in. dia. impeller. Motor information not specified. (1) 1-1/2 in. s-line inlet. (1) 1-1/2 in. s-line outlet. Overall dimensions: 1 ft. 9-1/2 in. L  $\times$  9-1/2 in. W  $\times$  7-3/8 in. H.