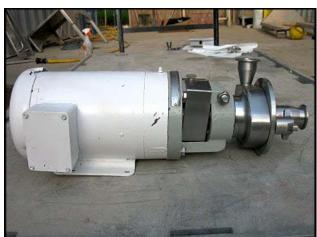

| Fristam Centrifugal Pump |                         |
|--------------------------|-------------------------|
| Mfg: Fristam             | Model: FPX702-99        |
| Stock No: TACJ0231.4     | Serial No: FPX702994286 |

Fristam Centrifugal Pump. Model: FPX702-99. S/N: FPX702994286. Flow rate for new pump is 50 gpm with required horsepower and pressure. Discuss with salesperson your process and product to determine if this pump should handle your specific duty. (1) 4 in. dia. impeller. Motor information not specified. (1) 1-1/2 in. s-line inlet. (1) 1-1/2 in. s-line outlet. Overall dimensions: 1 ft. 9-1/2 in. L  $\times$  9-1/2 in. W  $\times$  7-3/8 in. H.