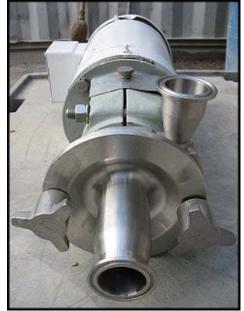

| Fristam Centrifugal Pump |                         |
|--------------------------|-------------------------|
| Mfg: Fristam             | Model: FPX702-99        |
| Stock No: TACJ0231.4     | Serial No: FPX702994286 |

Fristam Centrifugal Pump. Model: FPX702-99. S/N: FPX702994286. Flow rate for new pump is 50 gpm with required horsepower and pressure. Discuss with salesperson your process and product to determine if this pump should handle your specific duty. (1) 4 in. dia. impeller. Motor information not specified. (1) 1-1/2 in. s-line inlet. (1) 1-1/2 in. s-line outlet. Overall dimensions: 1 ft. 9-1/2 in. L  $\times$  9-1/2 in. W  $\times$  7-3/8 in. H.