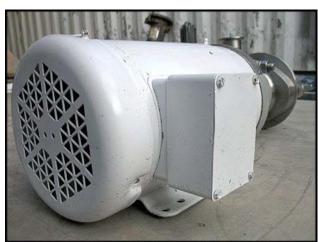

| Fristam Centrifugal Pump |                         |
|--------------------------|-------------------------|
| Mfg: Fristam             | Model: FPX702-99        |
| Stock No: TACJ0231.4     | Serial No: FPX702994286 |

Fristam Centrifugal Pump. Model: FPX702-99. S/N: FPX702994286. Flow rate for new pump is 50 gpm with required horsepower and pressure. Discuss with salesperson your process and product to determine if this pump should handle your specific duty. (1) 4 in. dia. impeller. Motor information not specified. (1) 1-1/2 in. s-line inlet. (1) 1-1/2 in. s-line outlet. Overall dimensions: 1 ft. 9-1/2 in. L  $\times$  9-1/2 in. W  $\times$  7-3/8 in. H.