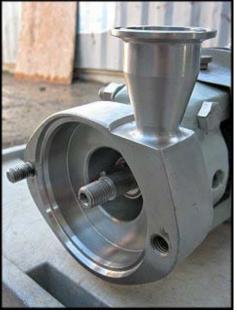

| Fristam Centrifugal Pump |                         |
|--------------------------|-------------------------|
| Mfg: Fristam             | Model: FPX702-99        |
| Stock No: TACJ0231.4     | Serial No: FPX702994286 |

Fristam Centrifugal Pump. Model: FPX702-99. S/N: FPX702994286. Flow rate for new pump is 50 gpm with required horsepower and pressure. Discuss with salesperson your process and product to determine if this pump should handle your specific duty. (1) 4 in. dia. impeller. Motor information not specified. (1) 1-1/2 in. s-line inlet. (1) 1-1/2 in. s-line outlet. Overall dimensions: 1 ft. 9-1/2 in. L  $\times$  9-1/2 in. W  $\times$  7-3/8 in. H.