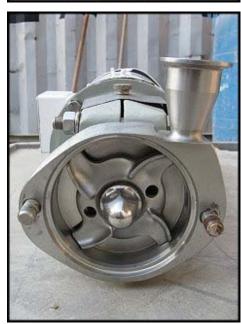

| Fristam Centrifugal Pump |                         |
|--------------------------|-------------------------|
| Mfg: Fristam             | Model: FPX702-99        |
| Stock No: TACJ0231.4     | Serial No: FPX702994286 |

Fristam Centrifugal Pump. Model: FPX702-99. S/N: FPX702994286. Flow rate for new pump is 50 gpm with required horsepower and pressure. Discuss with salesperson your process and product to determine if this pump should handle your specific duty. (1) 4 in. dia. impeller. Motor information not specified. (1) 1-1/2 in. s-line inlet. (1) 1-1/2 in. s-line outlet. Overall dimensions: 1 ft. 9-1/2 in. L  $\times$  9-1/2 in. W  $\times$  7-3/8 in. H.