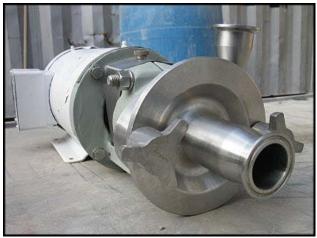

| Fristam Centrifugal Pump |                         |
|--------------------------|-------------------------|
| Mfg: Fristam             | Model: FPX702-99        |
| Stock No: TACJ0231.4     | Serial No: FPX702994286 |

Fristam Centrifugal Pump. Model: FPX702-99. S/N: FPX702994286. Flow rate for new pump is 50 gpm with required horsepower and pressure. Discuss with salesperson your process and product to determine if this pump should handle your specific duty. (1) 4 in. dia. impeller. Motor information not specified. (1) 1-1/2 in. s-line inlet. (1) 1-1/2 in. s-line outlet. Overall dimensions: 1 ft. 9-1/2 in. L  $\times$  9-1/2 in. W  $\times$  7-3/8 in. H.