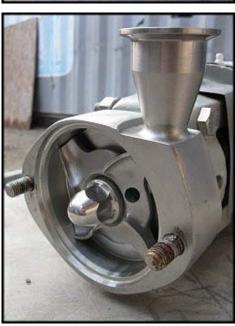

| Fristam Centrifugal Pump |                         |
|--------------------------|-------------------------|
| Mfg: Fristam             | Model: FPX702-99        |
| Stock No: TACJ0231.4     | Serial No: FPX702994286 |

Fristam Centrifugal Pump. Model: FPX702-99. S/N: FPX702994286. Flow rate for new pump is 50 gpm with required horsepower and pressure. Discuss with salesperson your process and product to determine if this pump should handle your specific duty. (1) 4 in. dia. impeller. Motor information not specified. (1) 1-1/2 in. s-line inlet. (1) 1-1/2 in. s-line outlet. Overall dimensions: 1 ft. 9-1/2 in. L  $\times$  9-1/2 in. W  $\times$  7-3/8 in. H.