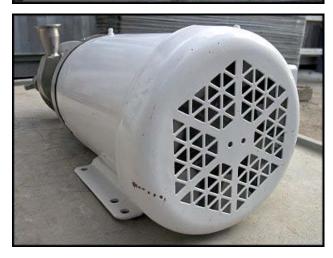

| Fristam Centrifugal Pump |                         |
|--------------------------|-------------------------|
| Mfg: Fristam             | Model: FPX702-99        |
| Stock No: TACJ0231.4     | Serial No: FPX702994286 |

Fristam Centrifugal Pump. Model: FPX702-99. S/N: FPX702994286. Flow rate for new pump is 50 gpm with required horsepower and pressure. Discuss with salesperson your process and product to determine if this pump should handle your specific duty. (1) 4 in. dia. impeller. Motor information not specified. (1) 1-1/2 in. s-line inlet. (1) 1-1/2 in. s-line outlet. Overall dimensions: 1 ft. 9-1/2 in. L  $\times$  9-1/2 in. W  $\times$  7-3/8 in. H.