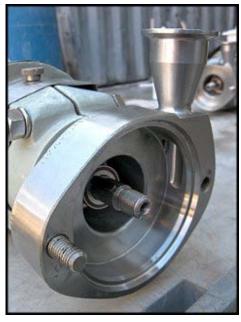

| Fristam Centrifugal Pump |                         |
|--------------------------|-------------------------|
| Mfg: Fristam             | Model: FPX702-99        |
| Stock No: TACJ0231.4     | Serial No: FPX702994286 |

Fristam Centrifugal Pump. Model: FPX702-99. S/N: FPX702994286. Flow rate for new pump is 50 gpm with required horsepower and pressure. Discuss with salesperson your process and product to determine if this pump should handle your specific duty. (1) 4 in. dia. impeller. Motor information not specified. (1) 1-1/2 in. s-line inlet. (1) 1-1/2 in. s-line outlet. Overall dimensions: 1 ft. 9-1/2 in. L  $\times$  9-1/2 in. W  $\times$  7-3/8 in. H.