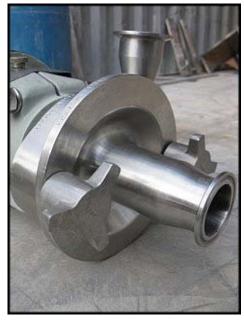

| Fristam Centrifugal Pump |                         |
|--------------------------|-------------------------|
| Mfg: Fristam             | Model: FPX702-99        |
| Stock No: TACJ0231.4     | Serial No: FPX702994286 |

Fristam Centrifugal Pump. Model: FPX702-99. S/N: FPX702994286. Flow rate for new pump is 50 gpm with required horsepower and pressure. Discuss with salesperson your process and product to determine if this pump should handle your specific duty. (1) 4 in. dia. impeller. Motor information not specified. (1) 1-1/2 in. s-line inlet. (1) 1-1/2 in. s-line outlet. Overall dimensions: 1 ft. 9-1/2 in. L  $\times$  9-1/2 in. W  $\times$  7-3/8 in. H.