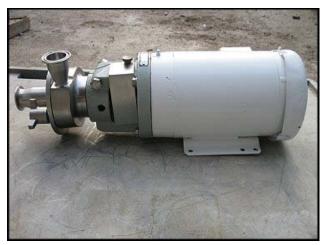

| Fristam Centrifugal Pump |                         |
|--------------------------|-------------------------|
| Mfg: Fristam             | Model: FPX702-99        |
| Stock No: TACJ0231.4     | Serial No: FPX702994286 |

Fristam Centrifugal Pump. Model: FPX702-99. S/N: FPX702994286. Flow rate for new pump is 50 gpm with required horsepower and pressure. Discuss with salesperson your process and product to determine if this pump should handle your specific duty. (1) 4 in. dia. impeller. Motor information not specified. (1) 1-1/2 in. s-line inlet. (1) 1-1/2 in. s-line outlet. Overall dimensions: 1 ft. 9-1/2 in. L  $\times$  9-1/2 in. W  $\times$  7-3/8 in. H.