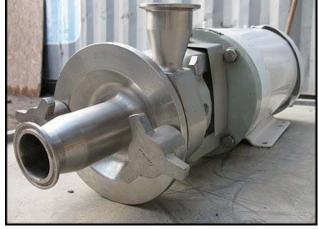

| Fristam Centrifugal Pump |                         |
|--------------------------|-------------------------|
| Mfg: Fristam             | Model: FPX702-99        |
| Stock No: TACJ0231.4     | Serial No: FPX702994286 |

Fristam Centrifugal Pump. Model: FPX702-99. S/N: FPX702994286. Flow rate for new pump is 50 gpm with required horsepower and pressure. Discuss with salesperson your process and product to determine if this pump should handle your specific duty. (1) 4 in. dia. impeller. Motor information not specified. (1) 1-1/2 in. s-line inlet. (1) 1-1/2 in. s-line outlet. Overall dimensions: 1 ft. 9-1/2 in. L  $\times$  9-1/2 in. W  $\times$  7-3/8 in. H.