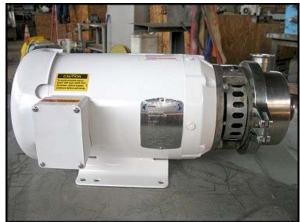

| Waukesha Centrifugal Pump |                      |
|---------------------------|----------------------|
| Mfg: Waukesha             | Model: 2045          |
| Stock No: TACJ0243.5      | Serial No: 251046 99 |

Waukesha Centrifugal Pump. Model: 2045. S/N: 251046 99. Flow rate for new pump is 190 gpm with required horsepower and pressure. Discuss with salesperson your process and product to determine if this refurbished pump should handle your specific duty. (1) 4-1/4 in. dia. impeller. Baldor Electric motor: 5 Hp, 3450 Rpm, 230/460 V, 12/6 A, 60 Hz, 3 Phase. (1) 1-1/2 in. s-line inlet. (1) 1-1/2 in. s-line outlet. Overall dimensions: 1 ft. 8-1/2 in. L x 11 in. W x 9 in. H.