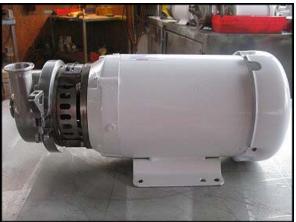

| Waukesha Centrifugal Pump |                      |
|---------------------------|----------------------|
| Mfg: Waukesha             | Model: 2045          |
| Stock No: TACJ0243.5      | Serial No: 251046 99 |

Waukesha Centrifugal Pump. Model: 2045. S/N: 251046 99. Flow rate for new pump is 190 gpm with required horsepower and pressure. Discuss with salesperson your process and product to determine if this refurbished pump should handle your specific duty. (1) 4-1/4 in. dia. impeller. Baldor Electric motor: 5 Hp, 3450 Rpm, 230/460 V, 12/6 A, 60 Hz, 3 Phase. (1) 1-1/2 in. s-line inlet. (1) 1-1/2 in. s-line outlet. Overall dimensions: 1 ft. 8-1/2 in. L x 11 in. W x 9 in. H.