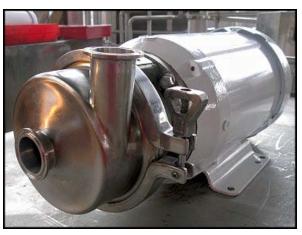

| Waukesha Centrifugal Pump |                      |
|---------------------------|----------------------|
| Mfg: Waukesha             | Model: 2045          |
| Stock No: TACJ0243.5      | Serial No: 251046 99 |

Waukesha Centrifugal Pump. Model: 2045. S/N: 251046 99. Flow rate for new pump is 190 gpm with required horsepower and pressure. Discuss with salesperson your process and product to determine if this refurbished pump should handle your specific duty. (1) 4-1/4 in. dia. impeller. Baldor Electric motor: 5 Hp, 3450 Rpm, 230/460 V, 12/6 A, 60 Hz, 3 Phase. (1) 1-1/2 in. s-line inlet. (1) 1-1/2 in. s-line outlet. Overall dimensions: 1 ft. 8-1/2 in. L x 11 in. W x 9 in. H.