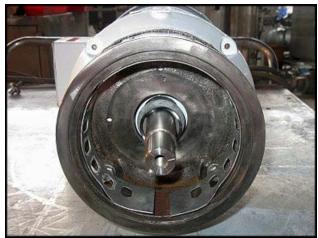

Waukesha Centrifugal Pump. Model: 2045. S/N: 251046 99. Flow rate for new pump is 190 gpm with required horsepower and pressure. Discuss with salesperson your process and product to determine if this refurbished pump should handle your specific duty. (1) 4-1/4 in. dia. impeller. Baldor Electric motor: 5 Hp, 3450 Rpm, 230/460 V, 12/6 A, 60 Hz, 3 Phase. (1) 1-1/2 in. s-line inlet. (1) 1-1/2 in. s-line outlet. Overall dimensions: 1 ft. 8-1/2 in. L x 11 in. W x 9 in. H.