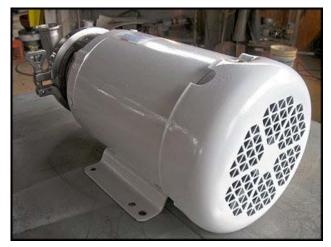

| Waukesha Centrifugal Pump |                      |
|---------------------------|----------------------|
| Mfg: Waukesha             | Model: 2045          |
| Stock No: TACJ0243.5      | Serial No: 251046 99 |

Waukesha Centrifugal Pump. Model: 2045. S/N: 251046 99. Flow rate for new pump is 190 gpm with required horsepower and pressure. Discuss with salesperson your process and product to determine if this refurbished pump should handle your specific duty. (1) 4-1/4 in. dia. impeller. Baldor Electric motor: 5 Hp, 3450 Rpm, 230/460 V, 12/6 A, 60 Hz, 3 Phase. (1) 1-1/2 in. s-line inlet. (1) 1-1/2 in. s-line outlet. Overall dimensions: 1 ft. 8-1/2 in. L x 11 in. W x 9 in. H.