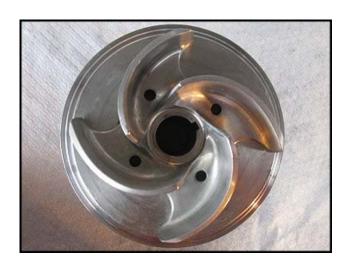

Waukesha Centrifugal Pump. Model: 2045. S/N: 251046 99. Flow rate for new pump is 190 gpm with required horsepower and pressure. Discuss with salesperson your process and product to determine if this refurbished pump should handle your specific duty. (1) 4-1/4 in. dia. impeller. Baldor Electric motor: 5 Hp, 3450 Rpm, 230/460 V, 12/6 A, 60 Hz, 3 Phase. (1) 1-1/2 in. s-line inlet. (1) 1-1/2 in. s-line outlet. Overall dimensions: 1 ft. 8-1/2 in. L x 11 in. W x 9 in. H.