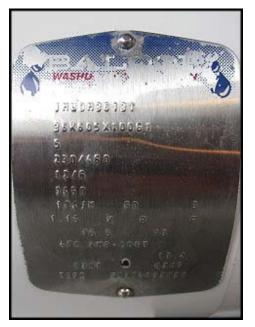

Waukesha Centrifugal Pump. Model: 2045. S/N: 251046 99. Flow rate for new pump is 190 gpm with required horsepower and pressure. Discuss with salesperson your process and product to determine if this refurbished pump should handle your specific duty. (1) 4-1/4 in. dia. impeller. Baldor Electric motor: 5 Hp, 3450 Rpm, 230/460 V, 12/6 A, 60 Hz, 3 Phase. (1) 1-1/2 in. s-line inlet. (1) 1-1/2 in. s-line outlet. Overall dimensions: 1 ft. 8-1/2 in. L x 11 in. W x 9 in. H.