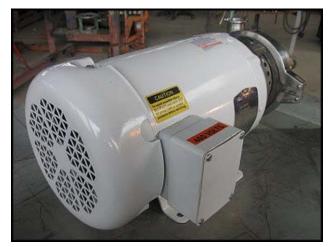

Waukesha Centrifugal Pump. Model: 2045. S/N: 251046 99. Flow rate for new pump is 190 gpm with required horsepower and pressure. Discuss with salesperson your process and product to determine if this refurbished pump should handle your specific duty. (1) 4-1/4 in. dia. impeller. Baldor Electric motor: 5 Hp, 3450 Rpm, 230/460 V, 12/6 A, 60 Hz, 3 Phase. (1) 1-1/2 in. s-line inlet. (1) 1-1/2 in. s-line outlet. Overall dimensions: 1 ft. 8-1/2 in. L x 11 in. W x 9 in. H.