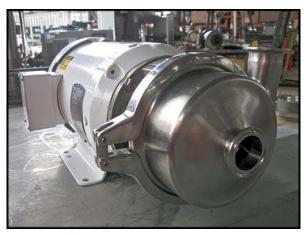

| Waukesha Centrifugal Pump |                      |
|---------------------------|----------------------|
| Mfg: Waukesha             | Model: 2045          |
| Stock No: TACJ0243.5      | Serial No: 251046 99 |

Waukesha Centrifugal Pump. Model: 2045. S/N: 251046 99. Flow rate for new pump is 190 gpm with required horsepower and pressure. Discuss with salesperson your process and product to determine if this refurbished pump should handle your specific duty. (1) 4-1/4 in. dia. impeller. Baldor Electric motor: 5 Hp, 3450 Rpm, 230/460 V, 12/6 A, 60 Hz, 3 Phase. (1) 1-1/2 in. s-line inlet. (1) 1-1/2 in. s-line outlet. Overall dimensions: 1 ft. 8-1/2 in. L x 11 in. W x 9 in. H.