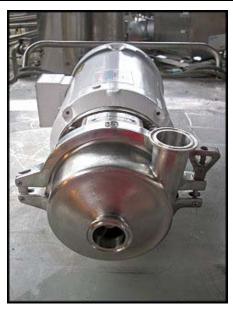

| Waukesha Centrifugal Pump |                      |
|---------------------------|----------------------|
| Mfg: Waukesha             | Model: 2045          |
| Stock No: TACJ0243.5      | Serial No: 251046 99 |

Waukesha Centrifugal Pump. Model: 2045. S/N: 251046 99. Flow rate for new pump is 190 gpm with required horsepower and pressure. Discuss with salesperson your process and product to determine if this refurbished pump should handle your specific duty. (1) 4-1/4 in. dia. impeller. Baldor Electric motor: 5 Hp, 3450 Rpm, 230/460 V, 12/6 A, 60 Hz, 3 Phase. (1) 1-1/2 in. s-line inlet. (1) 1-1/2 in. s-line outlet. Overall dimensions: 1 ft. 8-1/2 in. L x 11 in. W x 9 in. H.