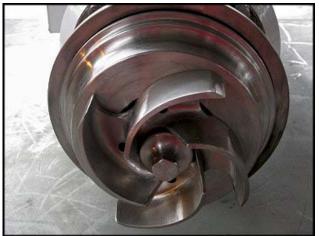

Waukesha Centrifugal Pump. Model: 2045. S/N: 251046 99. Flow rate for new pump is 190 gpm with required horsepower and pressure. Discuss with salesperson your process and product to determine if this refurbished pump should handle your specific duty. (1) 4-1/4 in. dia. impeller. Baldor Electric motor: 5 Hp, 3450 Rpm, 230/460 V, 12/6 A, 60 Hz, 3 Phase. (1) 1-1/2 in. s-line inlet. (1) 1-1/2 in. s-line outlet. Overall dimensions: 1 ft. 8-1/2 in. L x 11 in. W x 9 in. H.