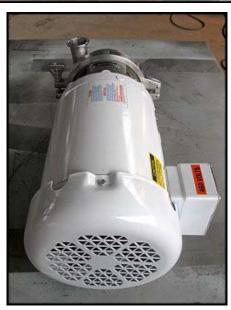

| Waukesha Centrifugal Pump |                      |
|---------------------------|----------------------|
| Mfg: Waukesha             | Model: 2045          |
| Stock No: TACJ0243.5      | Serial No: 251046 99 |

Waukesha Centrifugal Pump. Model: 2045. S/N: 251046 99. Flow rate for new pump is 190 gpm with required horsepower and pressure. Discuss with salesperson your process and product to determine if this refurbished pump should handle your specific duty. (1) 4-1/4 in. dia. impeller. Baldor Electric motor: 5 Hp, 3450 Rpm, 230/460 V, 12/6 A, 60 Hz, 3 Phase. (1) 1-1/2 in. s-line inlet. (1) 1-1/2 in. s-line outlet. Overall dimensions: 1 ft. 8-1/2 in. L x 11 in. W x 9 in. H.