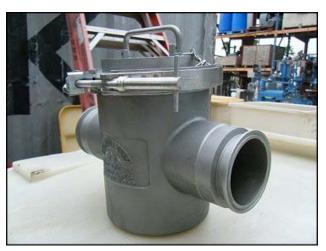

Eriez-Erie Stainless Steel Liquid Line Ferrous Trap Inline Magnet. Model: B-3. Material of construction: 316 stainless steel. The model B-3 ferrous trap provides magnetic protection for liquid lines and processing equipment by removing small particles of magnetic scale, rust and fine iron contamination during processing and is ideal for liquid purification or a variety of wet-separation applications. (5) 1 in. dia.  $\times$  7-1/2 in. L inside magnets. (2) 3 in. s-line pipe connection ports. Overall dimensions: 1 ft. L  $\times$  8-1/4 in. W  $\times$  10-5/8 in. H.(ACN29).