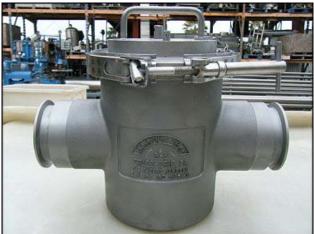

Eriez-Erie Stainless Steel Liquid Line Ferrous Trap Inline Magnet. Model: B-3. Material of construction: 316 stainless steel. The model B-3 ferrous trap provides magnetic protection for liquid lines and processing equipment by removing small particles of magnetic scale, rust and fine iron contamination during processing and is ideal for liquid purification or a variety of wet-separation applications. (5) 1 in. dia.  $\times$  7-1/2 in. L inside magnets. (2) 3 in. s-line pipe connection ports. Overall dimensions: 1 ft. L  $\times$  8-1/4 in. W  $\times$  10-5/8 in. H.(ACN29).