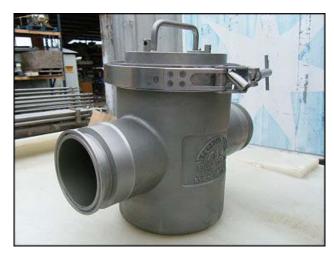

Eriez-Erie Stainless Steel Liquid Line Ferrous Trap Inline Magnet. Model: B-3. Material of construction: 316 stainless steel. The model B-3 ferrous trap provides magnetic protection for liquid lines and processing equipment by removing small particles of magnetic scale, rust and fine iron contamination during processing and is ideal for liquid purification or a variety of wet-separation applications. (5) 1 in. dia.  $\times$  7-1/2 in. L inside magnets. (2) 3 in. s-line pipe connection ports. Overall dimensions: 1 ft. L  $\times$  8-1/4 in. W  $\times$  10-5/8 in. H.(ACN29).