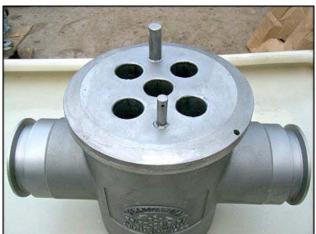

Eriez-Erie Stainless Steel Liquid Line Ferrous Trap Inline Magnet. Model: B-3. Material of construction: 316 stainless steel. The model B-3 ferrous trap provides magnetic protection for liquid lines and processing equipment by removing small particles of magnetic scale, rust and fine iron contamination during processing and is ideal for liquid purification or a variety of wet-separation applications. (5) 1 in. dia.  $\times$  7-1/2 in. L inside magnets. (2) 3 in. s-line pipe connection ports. Overall dimensions: 1 ft. L  $\times$  8-1/4 in. W  $\times$  10-5/8 in. H.(ACN29).