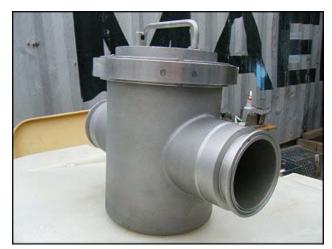

Eriez-Erie Stainless Steel Liquid Line Ferrous Trap Inline Magnet. Model: B-3. Material of construction: 316 stainless steel. The model B-3 ferrous trap provides magnetic protection for liquid lines and processing equipment by removing small particles of magnetic scale, rust and fine iron contamination during processing and is ideal for liquid purification or a variety of wet-separation applications. (5) 1 in. dia.  $\times$  7-1/2 in. L inside magnets. (2) 3 in. s-line pipe connection ports. Overall dimensions: 1 ft. L  $\times$  8-1/4 in. W  $\times$  10-5/8 in. H.(ACN29).