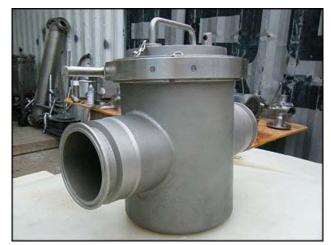

Eriez-Erie Stainless Steel Liquid Line Ferrous Trap Inline Magnet. Model: B-3. Material of construction: 316 stainless steel. The model B-3 ferrous trap provides magnetic protection for liquid lines and processing equipment by removing small particles of magnetic scale, rust and fine iron contamination during processing and is ideal for liquid purification or a variety of wet-separation applications. (5) 1 in. dia.  $\times$  7-1/2 in. L inside magnets. (2) 3 in. s-line pipe connection ports. Overall dimensions: 1 ft. L  $\times$  8-1/4 in. W  $\times$  10-5/8 in. H.(ACN29).