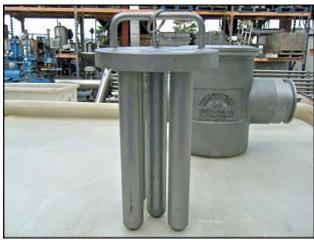

Eriez-Erie Stainless Steel Liquid Line Ferrous Trap Inline Magnet. Model: B-3. Material of construction: 316 stainless steel. The model B-3 ferrous trap provides magnetic protection for liquid lines and processing equipment by removing small particles of magnetic scale, rust and fine iron contamination during processing and is ideal for liquid purification or a variety of wet-separation applications. (5) 1 in. dia.  $\times$  7-1/2 in. L inside magnets. (2) 3 in. s-line pipe connection ports. Overall dimensions: 1 ft. L  $\times$  8-1/4 in. W  $\times$  10-5/8 in. H.(ACN29).