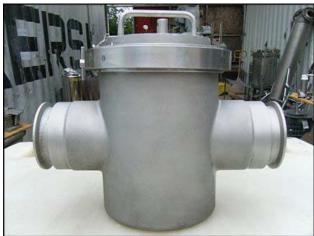

Eriez-Erie Stainless Steel Liquid Line Ferrous Trap Inline Magnet. Model: B-3. Material of construction: 316 stainless steel. The model B-3 ferrous trap provides magnetic protection for liquid lines and processing equipment by removing small particles of magnetic scale, rust and fine iron contamination during processing and is ideal for liquid purification or a variety of wet-separation applications. (5) 1 in. dia.  $\times$  7-1/2 in. L inside magnets. (2) 3 in. s-line pipe connection ports. Overall dimensions: 1 ft. L  $\times$  8-1/4 in. W  $\times$  10-5/8 in. H.(ACN29).