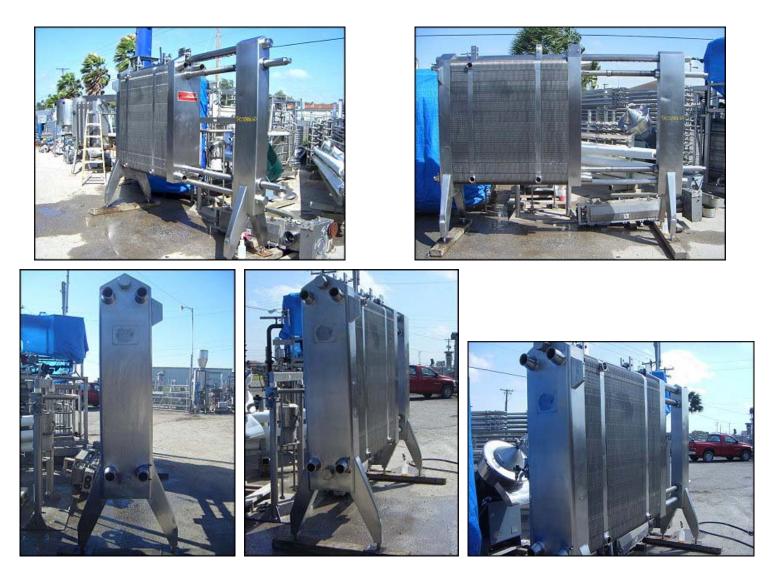

| APV Stainless Steel Plate Heat Exchanger – 1161 Sq. Ft. |                  |
|---------------------------------------------------------|------------------|
| Mfg: APV                                                | Model: R51       |
| Stock No: TACJ0806.60                                   | Serial No: 20693 |

APV Stainless Steel Plate Heat Exchanger. Model: R51. S/N: 20693. Total heat transfer surface area: 1161 Sq. Ft. (219) plates. Overall plate dimensions:1 ft. 4-3/4 in. W x 5 ft. 1-1/8 in. H. Heat transfer surface area per plate: 1 ft. 1 in. W x 4 ft. 10-3/4 in. H. (2) Dividers: one divider has (3) 2 ½ in. S-line inlets/outlets and the other has (2) 2 ½ in. S-line inlets/outlets and (1) 2 in. S-line inlet/outlet. Inlet/outlets: (8) 3 in. S-line. Overall dimensions: 11 ft. 8 in. L X 2 ft. 10 in. W X 7 ft. 10 in. H