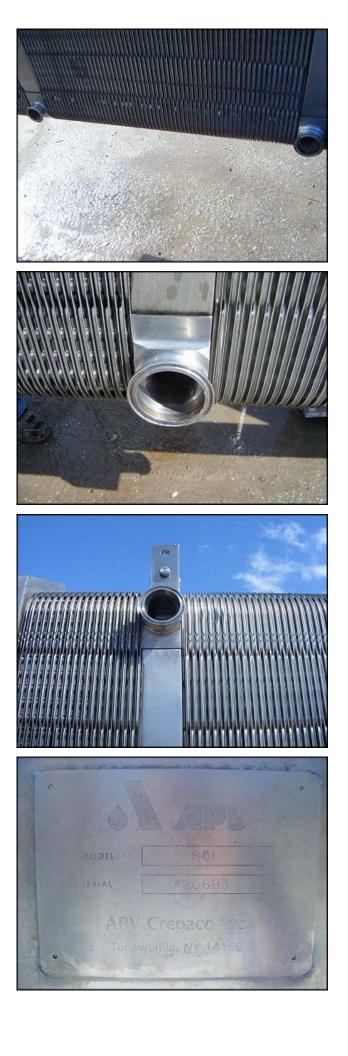

| APV Stainless Steel Plate Heat Exchanger – 1161 Sq. Ft. |                  |
|---------------------------------------------------------|------------------|
| Mfg: APV                                                | Model: R51       |
| Stock No: TACJ0806.60                                   | Serial No: 20693 |

APV Stainless Steel Plate Heat Exchanger. Model: R51. S/N: 20693. Total heat transfer surface area: 1161 Sq. Ft. (219) plates. Overall plate dimensions:1 ft. 4-3/4 in. W x 5 ft. 1-1/8 in. H. Heat transfer surface area per plate: 1 ft. 1 in. W x 4 ft. 10-3/4 in. H. (2) Dividers: one divider has (3) 2 ½ in. S-line inlets/outlets and the other has (2) 2 ½ in. S-line inlets/outlets and (1) 2 in. S-line inlet/outlet. Inlet/outlets: (8) 3 in. S-line. Overall dimensions: 11 ft. 8 in. L X 2 ft. 10 in. W X 7 ft. 10 in. H