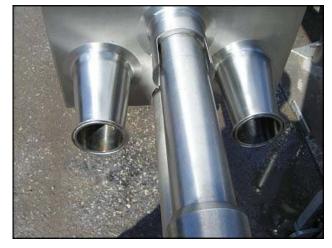

APV Stainless Steel Plate Heat Exchanger. Model: R51. S/N: 20693. Total heat transfer surface area: 1161 Sq. Ft. (219) plates. Overall plate dimensions:1 ft. 4-3/4 in. W x 5 ft. 1-1/8 in. H. Heat transfer surface area per plate: 1 ft. 1 in. W x 4 ft. 10-3/4 in. H. (2) Dividers: one divider has (3) 2 ½ in. S-line inlets/outlets and the other has (2) 2 ½ in. S-line inlets/outlets and (1) 2 in. S-line inlet/outlet. Inlet/outlets: (8) 3 in. S-line. Overall dimensions: 11 ft. 8 in. L X 2 ft. 10 in. W X 7 ft. 10 in. H