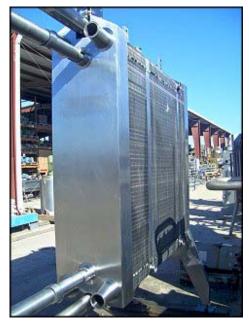

| APV Stainless Steel Plate Heat Exchanger – 1161 Sq. Ft. |                  |
|---------------------------------------------------------|------------------|
| Mfg: APV                                                | Model: R51       |
| Stock No: TACJ0806.60                                   | Serial No: 20693 |

APV Stainless Steel Plate Heat Exchanger. Model: R51. S/N: 20693. Total heat transfer surface area: 1161 Sq. Ft. (219) plates. Overall plate dimensions:1 ft. 4-3/4 in. W x 5 ft. 1-1/8 in. H. Heat transfer surface area per plate: 1 ft. 1 in. W x 4 ft. 10-3/4 in. H. (2) Dividers: one divider has (3) 2 ½ in. S-line inlets/outlets and the other has (2) 2 ½ in. S-line inlets/outlets and (1) 2 in. S-line inlet/outlet. Inlet/outlets: (8) 3 in. S-line. Overall dimensions: 11 ft. 8 in. L X 2 ft. 10 in. W X 7 ft. 10 in. H