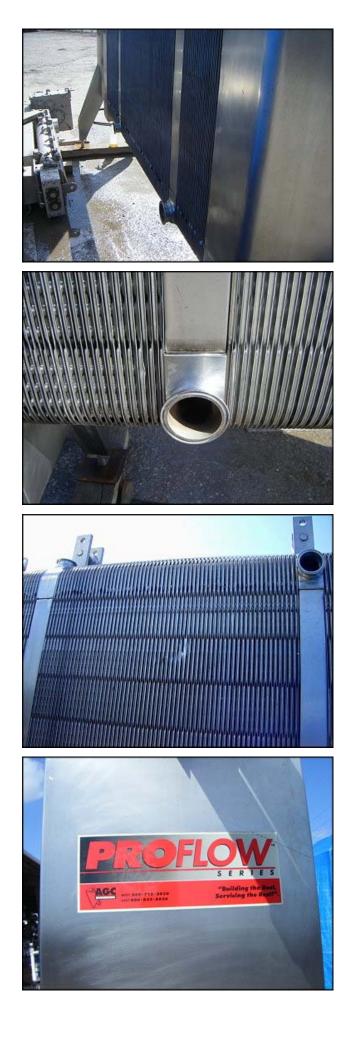

| APV Stainless Steel Plate Heat Exchanger – 1161 Sq. Ft. |                  |
|---------------------------------------------------------|------------------|
| Mfg: APV                                                | Model: R51       |
| Stock No: TACJ0806.60                                   | Serial No: 20693 |

APV Stainless Steel Plate Heat Exchanger. Model: R51. S/N: 20693. Total heat transfer surface area: 1161 Sq. Ft. (219) plates. Overall plate dimensions:1 ft. 4-3/4 in. W x 5 ft. 1-1/8 in. H. Heat transfer surface area per plate: 1 ft. 1 in. W x 4 ft. 10-3/4 in. H. (2) Dividers: one divider has (3) 2 ½ in. S-line inlets/outlets and the other has (2) 2 ½ in. S-line inlets/outlets and (1) 2 in. S-line inlet/outlet. Inlet/outlets: (8) 3 in. S-line. Overall dimensions: 11 ft. 8 in. L X 2 ft. 10 in. W X 7 ft. 10 in. H