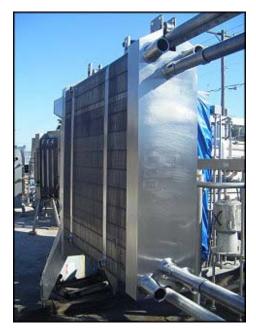

APV Stainless Steel Plate Heat Exchanger. Model: R51. S/N: 20693. Total heat transfer surface area: 1161 Sq. Ft. (219) plates. Overall plate dimensions:1 ft. 4-3/4 in. W x 5 ft. 1-1/8 in. H. Heat transfer surface area per plate: 1 ft. 1 in. W x 4 ft. 10-3/4 in. H. (2) Dividers: one divider has (3) 2 ½ in. S-line inlets/outlets and the other has (2) 2 ½ in. S-line inlets/outlets and (1) 2 in. S-line inlet/outlet. Inlet/outlets: (8) 3 in. S-line. Overall dimensions: 11 ft. 8 in. L X 2 ft. 10 in. W X 7 ft. 10 in. H