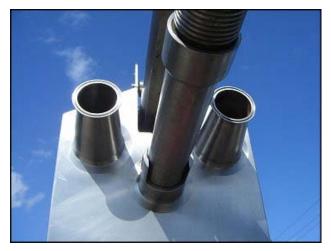

APV Stainless Steel Plate Heat Exchanger. Model: R51. S/N: 20693. Total heat transfer surface area: 1161 Sq. Ft. (219) plates. Overall plate dimensions:1 ft. 4-3/4 in. W x 5 ft. 1-1/8 in. H. Heat transfer surface area per plate: 1 ft. 1 in. W x 4 ft. 10-3/4 in. H. (2) Dividers: one divider has (3) 2 ½ in. S-line inlets/outlets and the other has (2) 2 ½ in. S-line inlets/outlets and (1) 2 in. S-line inlet/outlet. Inlet/outlets: (8) 3 in. S-line. Overall dimensions: 11 ft. 8 in. L X 2 ft. 10 in. W X 7 ft. 10 in. H