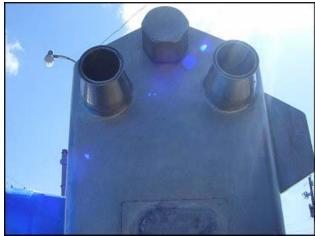

APV Stainless Steel Plate Heat Exchanger. Model: R51. S/N: 20693. Total heat transfer surface area: 1161 Sq. Ft. (219) plates. Overall plate dimensions:1 ft. 4-3/4 in. W x 5 ft. 1-1/8 in. H. Heat transfer surface area per plate: 1 ft. 1 in. W x 4 ft. 10-3/4 in. H. (2) Dividers: one divider has (3) 2 ½ in. S-line inlets/outlets and the other has (2) 2 ½ in. S-line inlets/outlets and (1) 2 in. S-line inlet/outlet. Inlet/outlets: (8) 3 in. S-line. Overall dimensions: 11 ft. 8 in. L X 2 ft. 10 in. W X 7 ft. 10 in. H