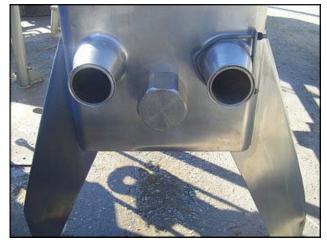

APV Stainless Steel Plate Heat Exchanger. Model: R51. S/N: 20693. Total heat transfer surface area: 1161 Sq. Ft. (219) plates. Overall plate dimensions:1 ft. 4-3/4 in. W x 5 ft. 1-1/8 in. H. Heat transfer surface area per plate: 1 ft. 1 in. W x 4 ft. 10-3/4 in. H. (2) Dividers: one divider has (3) 2 ½ in. S-line inlets/outlets and the other has (2) 2 ½ in. S-line inlets/outlets and (1) 2 in. S-line inlet/outlet. Inlet/outlets: (8) 3 in. S-line. Overall dimensions: 11 ft. 8 in. L X 2 ft. 10 in. W X 7 ft. 10 in. H