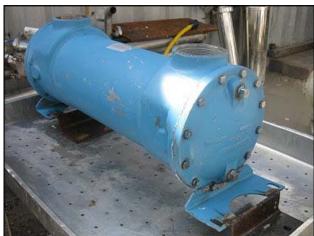

American Standard / ITT Stainless Steel Shell and Tube Heat Exchanger. Model: SSCF®. S/N: 5-160-08-024-004. Two-pass design. Approximate heat transfer surface area: 39 sq. ft. Material of construction: 316 stainless steel. Inside shell: 105 tubes on each pass, total of 210 tubes. Inside dia. of tubes: 0.350 in. Tubes length: 2 ft. Respective shell and tube side design pressures at corresponding temperatures: 225 psi at 400°F and 150 psi at 400°F. Inlets/outlets: (2) 2-5/8 in. FNPT ports. (2) 3-3/8 in. FNPT ports. Overall dimensions: 2 ft. 10-1/2 in. L x 10 in. W x 1 ft. 1-3/8 in. H.