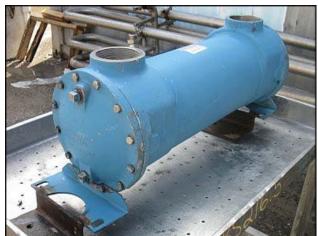

American Standard / ITT Stainless Steel Shell and Tube Heat Exchanger. Model: SSCF®. S/N: 5-160-08-024-004. Two-pass design. Approximate heat transfer surface area: 39 sq. ft. Material of construction: 316 stainless steel. Inside shell: 105 tubes on each pass, total of 210 tubes. Inside dia. of tubes: 0.350 in. Tubes length: 2 ft. Respective shell and tube side design pressures at corresponding temperatures: 225 psi at 400°F and 150 psi at 400°F. Inlets/outlets: (2) 2-5/8 in. FNPT ports. (2) 3-3/8 in. FNPT ports. Overall dimensions: 2 ft. 10-1/2 in. L x 10 in. W x 1 ft. 1-3/8 in. H.