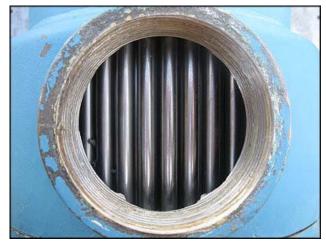

American Standard / ITT Stainless Steel Shell and Tube Heat Exchanger. Model: SSCF®. S/N: 5-160-08-024-004. Two-pass design. Approximate heat transfer surface area: 39 sq. ft. Material of construction: 316 stainless steel. Inside shell: 105 tubes on each pass, total of 210 tubes. Inside dia. of tubes: 0.350 in. Tubes length: 2 ft. Respective shell and tube side design pressures at corresponding temperatures: 225 psi at 400°F and 150 psi at 400°F. Inlets/outlets: (2) 2-5/8 in. FNPT ports. (2) 3-3/8 in. FNPT ports. Overall dimensions: 2 ft. 10-1/2 in. L x 10 in. W x 1 ft. 1-3/8 in. H.