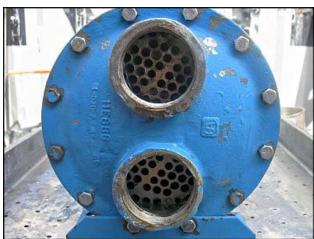

American Standard / ITT Stainless Steel Shell and Tube Heat Exchanger. Model: SSCF®. S/N: 5-160-08-024-004. Two-pass design. Approximate heat transfer surface area: 39 sq. ft. Material of construction: 316 stainless steel. Inside shell: 105 tubes on each pass, total of 210 tubes. Inside dia. of tubes: 0.350 in. Tubes length: 2 ft. Respective shell and tube side design pressures at corresponding temperatures: 225 psi at 400°F and 150 psi at 400°F. Inlets/outlets: (2) 2-5/8 in. FNPT ports. (2) 3-3/8 in. FNPT ports. Overall dimensions: 2 ft. 10-1/2 in. L x 10 in. W x 1 ft. 1-3/8 in. H.