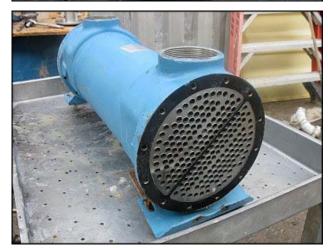

American Standard / ITT Stainless Steel Shell and Tube Heat Exchanger. Model: SSCF®. S/N: 5-160-08-024-004. Two-pass design. Approximate heat transfer surface area: 39 sq. ft. Material of construction: 316 stainless steel. Inside shell: 105 tubes on each pass, total of 210 tubes. Inside dia. of tubes: 0.350 in. Tubes length: 2 ft. Respective shell and tube side design pressures at corresponding temperatures: 225 psi at 400°F and 150 psi at 400°F. Inlets/outlets: (2) 2-5/8 in. FNPT ports. (2) 3-3/8 in. FNPT ports. Overall dimensions: 2 ft. 10-1/2 in. L x 10 in. W x 1 ft. 1-3/8 in. H.