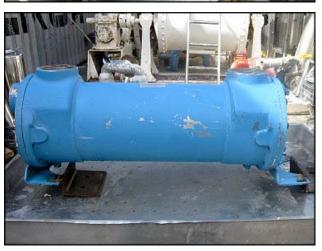

American Standard / ITT Stainless Steel Shell and Tube Heat Exchanger. Model: SSCF®. S/N: 5-160-08-024-004. Two-pass design. Approximate heat transfer surface area: 39 sq. ft. Material of construction: 316 stainless steel. Inside shell: 105 tubes on each pass, total of 210 tubes. Inside dia. of tubes: 0.350 in. Tubes length: 2 ft. Respective shell and tube side design pressures at corresponding temperatures: 225 psi at 400°F and 150 psi at 400°F. Inlets/outlets: (2) 2-5/8 in. FNPT ports. (2) 3-3/8 in. FNPT ports. Overall dimensions: 2 ft. 10-1/2 in. L x 10 in. W x 1 ft. 1-3/8 in. H.