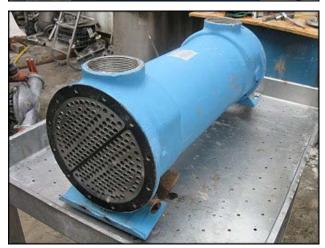

| American Standard / ITT Stainless Steel Shell and Tube Heat Exchanger – 39 Sq. Ft. |                             |
|------------------------------------------------------------------------------------|-----------------------------|
| Mfg: American Standard / ITT                                                       | Model: SSCF®                |
| Stock No: TACJ0817.4                                                               | Serial No: 5-160-08-024-004 |

American Standard / ITT Stainless Steel Shell and Tube Heat Exchanger. Model: SSCF®. S/N: 5-160-08-024-004. Two-pass design. Approximate heat transfer surface area: 39 sq. ft. Material of construction: 316 stainless steel. Inside shell: 105 tubes on each pass, total of 210 tubes. Inside dia. of tubes: 0.350 in. Tubes length: 2 ft. Respective shell and tube side design pressures at corresponding temperatures: 225 psi at 400°F and 150 psi at 400°F. Inlets/outlets: (2) 2-5/8 in. FNPT ports. (2) 3-3/8 in. FNPT ports. Overall dimensions: 2 ft. 10-1/2 in. L x 10 in. W x 1 ft. 1-3/8 in. H.