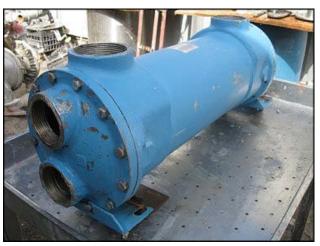

American Standard / ITT Stainless Steel Shell and Tube Heat Exchanger. Model: SSCF®. S/N: 5-160-08-024-004. Two-pass design. Approximate heat transfer surface area: 39 sq. ft. Material of construction: 316 stainless steel. Inside shell: 105 tubes on each pass, total of 210 tubes. Inside dia. of tubes: 0.350 in. Tubes length: 2 ft. Respective shell and tube side design pressures at corresponding temperatures: 225 psi at 400°F and 150 psi at 400°F. Inlets/outlets: (2) 2-5/8 in. FNPT ports. (2) 3-3/8 in. FNPT ports. Overall dimensions: 2 ft. 10-1/2 in. L x 10 in. W x 1 ft. 1-3/8 in. H.