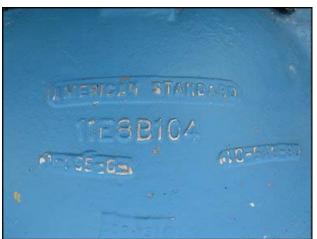

| American Standard / ITT Stainless Steel Shell and Tube Heat Exchanger – 39 Sq. Ft. |                             |
|------------------------------------------------------------------------------------|-----------------------------|
| Mfg: American Standard / ITT                                                       | Model: SSCF®                |
| Stock No: TACJ0817.4                                                               | Serial No: 5-160-08-024-004 |

American Standard / ITT Stainless Steel Shell and Tube Heat Exchanger. Model: SSCF®. S/N: 5-160-08-024-004. Two-pass design. Approximate heat transfer surface area: 39 sq. ft. Material of construction: 316 stainless steel. Inside shell: 105 tubes on each pass, total of 210 tubes. Inside dia. of tubes: 0.350 in. Tubes length: 2 ft. Respective shell and tube side design pressures at corresponding temperatures: 225 psi at 400°F and 150 psi at 400°F. Inlets/outlets: (2) 2-5/8 in. FNPT ports. (2) 3-3/8 in. FNPT ports. Overall dimensions: 2 ft. 10-1/2 in. L x 10 in. W x 1 ft. 1-3/8 in. H.