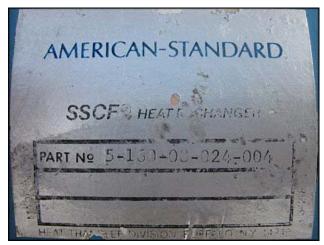

| American Standard / ITT Stainless Steel Shell and Tube Heat Exchanger – 39 Sq. Ft. |                             |
|------------------------------------------------------------------------------------|-----------------------------|
| Mfg: American Standard / ITT                                                       | Model: SSCF®                |
| Stock No: TACJ0817.4                                                               | Serial No: 5-160-08-024-004 |

American Standard / ITT Stainless Steel Shell and Tube Heat Exchanger. Model: SSCF®. S/N: 5-160-08-024-004. Two-pass design. Approximate heat transfer surface area: 39 sq. ft. Material of construction: 316 stainless steel. Inside shell: 105 tubes on each pass, total of 210 tubes. Inside dia. of tubes: 0.350 in. Tubes length: 2 ft. Respective shell and tube side design pressures at corresponding temperatures: 225 psi at 400°F and 150 psi at 400°F. Inlets/outlets: (2) 2-5/8 in. FNPT ports. (2) 3-3/8 in. FNPT ports. Overall dimensions: 2 ft. 10-1/2 in. L x 10 in. W x 1 ft. 1-3/8 in. H.