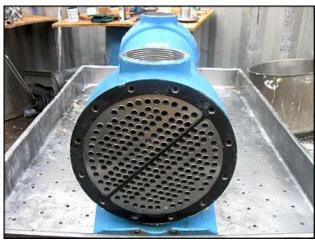

American Standard / ITT Stainless Steel Shell and Tube Heat Exchanger. Model: SSCF®. S/N: 5-160-08-024-004. Two-pass design. Approximate heat transfer surface area: 39 sq. ft. Material of construction: 316 stainless steel. Inside shell: 105 tubes on each pass, total of 210 tubes. Inside dia. of tubes: 0.350 in. Tubes length: 2 ft. Respective shell and tube side design pressures at corresponding temperatures: 225 psi at 400°F and 150 psi at 400°F. Inlets/outlets: (2) 2-5/8 in. FNPT ports. (2) 3-3/8 in. FNPT ports. Overall dimensions: 2 ft. 10-1/2 in. L x 10 in. W x 1 ft. 1-3/8 in. H.