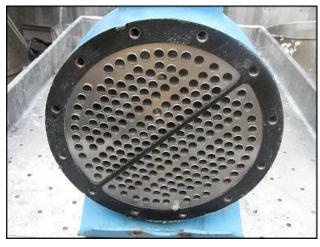

American Standard / ITT Stainless Steel Shell and Tube Heat Exchanger. Model: SSCF®. S/N: 5-160-08-024-004. Two-pass design. Approximate heat transfer surface area: 39 sq. ft. Material of construction: 316 stainless steel. Inside shell: 105 tubes on each pass, total of 210 tubes. Inside dia. of tubes: 0.350 in. Tubes length: 2 ft. Respective shell and tube side design pressures at corresponding temperatures: 225 psi at 400°F and 150 psi at 400°F. Inlets/outlets: (2) 2-5/8 in. FNPT ports. (2) 3-3/8 in. FNPT ports. Overall dimensions: 2 ft. 10-1/2 in. L x 10 in. W x 1 ft. 1-3/8 in. H.