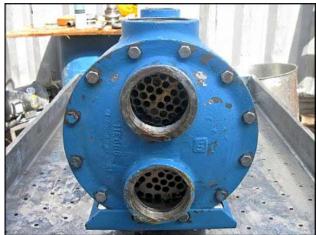

American Standard / ITT Stainless Steel Shell and Tube Heat Exchanger. Model: SSCF®. S/N: 5-160-08-024-004. Two-pass design. Approximate heat transfer surface area: 39 sq. ft. Material of construction: 316 stainless steel. Inside shell: 105 tubes on each pass, total of 210 tubes. Inside dia. of tubes: 0.350 in. Tubes length: 2 ft. Respective shell and tube side design pressures at corresponding temperatures: 225 psi at 400°F and 150 psi at 400°F. Inlets/outlets: (2) 2-5/8 in. FNPT ports. (2) 3-3/8 in. FNPT ports. Overall dimensions: 2 ft. 10-1/2 in. L x 10 in. W x 1 ft. 1-3/8 in. H.