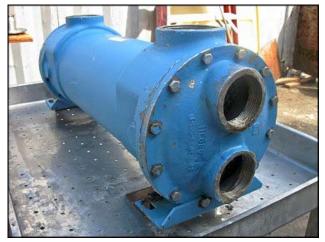

American Standard / ITT Stainless Steel Shell and Tube Heat Exchanger. Model: SSCF®. S/N: 5-160-08-024-004. Two-pass design. Approximate heat transfer surface area: 39 sq. ft. Material of construction: 316 stainless steel. Inside shell: 105 tubes on each pass, total of 210 tubes. Inside dia. of tubes: 0.350 in. Tubes length: 2 ft. Respective shell and tube side design pressures at corresponding temperatures: 225 psi at 400°F and 150 psi at 400°F. Inlets/outlets: (2) 2-5/8 in. FNPT ports. (2) 3-3/8 in. FNPT ports. Overall dimensions: 2 ft. 10-1/2 in. L x 10 in. W x 1 ft. 1-3/8 in. H.