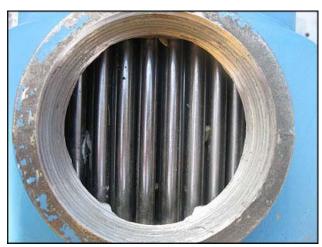

American Standard / ITT Stainless Steel Shell and Tube Heat Exchanger. Model: SSCF®. S/N: 5-160-08-024-004. Two-pass design. Approximate heat transfer surface area: 39 sq. ft. Material of construction: 316 stainless steel. Inside shell: 105 tubes on each pass, total of 210 tubes. Inside dia. of tubes: 0.350 in. Tubes length: 2 ft. Respective shell and tube side design pressures at corresponding temperatures: 225 psi at 400°F and 150 psi at 400°F. Inlets/outlets: (2) 2-5/8 in. FNPT ports. (2) 3-3/8 in. FNPT ports. Overall dimensions: 2 ft. 10-1/2 in. L x 10 in. W x 1 ft. 1-3/8 in. H.