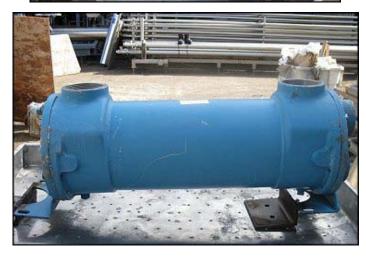

American Standard / ITT Stainless Steel Shell and Tube Heat Exchanger. Model: SSCF®. S/N: 5-160-08-024-004. Two-pass design. Approximate heat transfer surface area: 39 sq. ft. Material of construction: 316 stainless steel. Inside shell: 105 tubes on each pass, total of 210 tubes. Inside dia. of tubes: 0.350 in. Tubes length: 2 ft. Respective shell and tube side design pressures at corresponding temperatures: 225 psi at 400°F and 150 psi at 400°F. Inlets/outlets: (2) 2-5/8 in. FNPT ports. (2) 3-3/8 in. FNPT ports. Overall dimensions: 2 ft. 10-1/2 in. L x 10 in. W x 1 ft. 1-3/8 in. H.