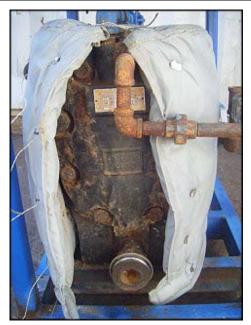

| Spirax Sarco Heat Set  |                   |
|------------------------|-------------------|
| Mfg: Spirax Sarco Inc. | Model:            |
| Stock No: TACJ0821.3   | Serial No: 998719 |

Spirax Sarco Heat Set. Model no. NA. Serial no. 998719. Type: HVB-1. (1) Spirax Sarco pressure gauge. Spirax Sarco Pressure Powered Pump. Model no. PPEC PUMP. P/N: 70075. Inlets/outlets: (1) 4-1/2 in. flange dia. with (8) ¾ in. mounting holes. 2-7/8 in. adjacent, 7-1/2 in. opposite. (2) 1-1/2 in. MNPT. (1) 2-1/4 in. FNPT. (1) 1-3/4 in. FNPT. (1) ¾ in. FNPT. (1) 5/8 in. MNPT. Overall dimensions: 3 ft. 9-1/2 in. L. x 1 ft. 7-7/8 in. W. x 4 ft. 5 in. H.