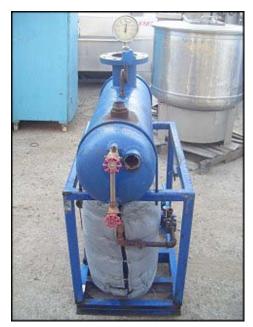

| Spirax Sarco Heat Set  |                   |
|------------------------|-------------------|
| Mfg: Spirax Sarco Inc. | Model:            |
| Stock No: TACJ0821.3   | Serial No: 998719 |

Spirax Sarco Heat Set. Model no. NA. Serial no. 998719. Type: HVB-1. (1) Spirax Sarco pressure gauge. Spirax Sarco Pressure Powered Pump. Model no. PPEC PUMP. P/N: 70075. Inlets/outlets: (1) 4-1/2 in. flange dia. with (8) ¾ in. mounting holes. 2-7/8 in. adjacent, 7-1/2 in. opposite. (2) 1-1/2 in. MNPT. (1) 2-1/4 in. FNPT. (1) 1-3/4 in. FNPT. (1) ¾ in. FNPT. (1) 5/8 in. MNPT. Overall dimensions: 3 ft. 9-1/2 in. L. x 1 ft. 7-7/8 in. W. x 4 ft. 5 in. H.