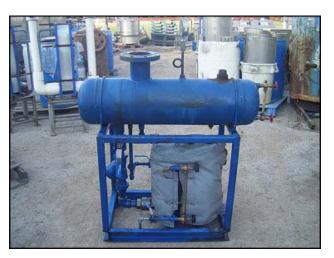

| Spirax Sarco Heat Set  |                   |
|------------------------|-------------------|
| Mfg: Spirax Sarco Inc. | Model:            |
| Stock No: TACJ0821.3   | Serial No: 998719 |

Spirax Sarco Heat Set. Model no. NA. Serial no. 998719. Type: HVB-1. (1) Spirax Sarco pressure gauge. Spirax Sarco Pressure Powered Pump. Model no. PPEC PUMP. P/N: 70075. Inlets/outlets: (1) 4-1/2 in. flange dia. with (8) ¾ in. mounting holes. 2-7/8 in. adjacent, 7-1/2 in. opposite. (2) 1-1/2 in. MNPT. (1) 2-1/4 in. FNPT. (1) 1-3/4 in. FNPT. (1) ¾ in. FNPT. (1) 5/8 in. MNPT. Overall dimensions: 3 ft. 9-1/2 in. L. x 1 ft. 7-7/8 in. W. x 4 ft. 5 in. H.