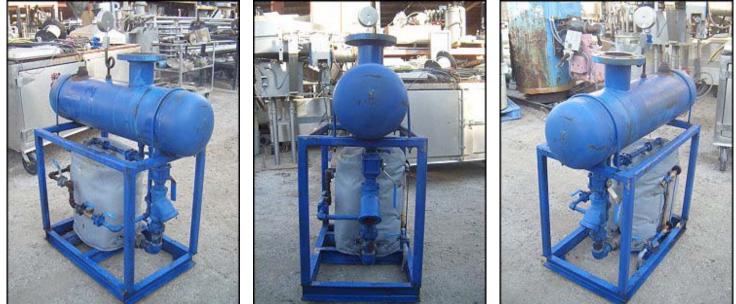

| Spirax Sarco Heat Set  |                   |
|------------------------|-------------------|
| Mfg: Spirax Sarco Inc. | Model:            |
| Stock No: TACJ0821.3   | Serial No: 998719 |

Spirax Sarco Heat Set. Model no. NA. Serial no. 998719. Type: HVB-1. (1) Spirax Sarco pressure gauge. Spirax Sarco Pressure Powered Pump. Model no. PPEC PUMP. P/N: 70075. Inlets/outlets: (1) 4-1/2 in. flange dia. with (8) ¾ in. mounting holes. 2-7/8 in. adjacent, 7-1/2 in. opposite. (2) 1-1/2 in. MNPT. (1) 2-1/4 in. FNPT. (1) 1-3/4 in. FNPT. (1) ¾ in. FNPT. (1) 5/8 in. MNPT. Overall dimensions: 3 ft. 9-1/2 in. L. x 1 ft. 7-7/8 in. W. x 4 ft. 5 in. H.