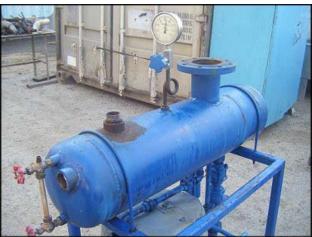

| Spirax Sarco Heat Set  |                   |
|------------------------|-------------------|
| Mfg: Spirax Sarco Inc. | Model:            |
| Stock No: TACJ0821.3   | Serial No: 998719 |

Spirax Sarco Heat Set. Model no. NA. Serial no. 998719. Type: HVB-1. (1) Spirax Sarco pressure gauge. Spirax Sarco Pressure Powered Pump. Model no. PPEC PUMP. P/N: 70075. Inlets/outlets: (1) 4-1/2 in. flange dia. with (8) ¾ in. mounting holes. 2-7/8 in. adjacent, 7-1/2 in. opposite. (2) 1-1/2 in. MNPT. (1) 2-1/4 in. FNPT. (1) 1-3/4 in. FNPT. (1) ¾ in. FNPT. (1) 5/8 in. MNPT. Overall dimensions: 3 ft. 9-1/2 in. L. x 1 ft. 7-7/8 in. W. x 4 ft. 5 in. H.