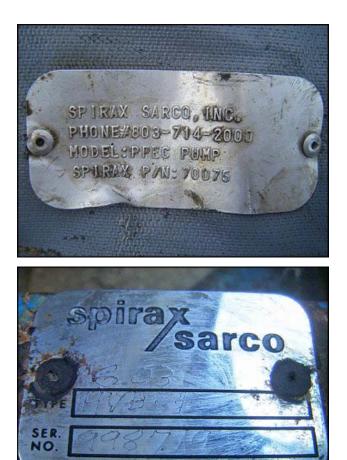

| Spirax Sarco Heat Set  |                   |
|------------------------|-------------------|
| Mfg: Spirax Sarco Inc. | Model:            |
| Stock No: TACJ0821.3   | Serial No: 998719 |

Spirax Sarco Heat Set. Model no. NA. Serial no. 998719. Type: HVB-1. (1) Spirax Sarco pressure gauge. Spirax Sarco Pressure Powered Pump. Model no. PPEC PUMP. P/N: 70075. Inlets/outlets: (1) 4-1/2 in. flange dia. with (8) ¾ in. mounting holes. 2-7/8 in. adjacent, 7-1/2 in. opposite. (2) 1-1/2 in. MNPT. (1) 2-1/4 in. FNPT. (1) 1-3/4 in. FNPT. (1) ¾ in. FNPT. (1) 5/8 in. MNPT. Overall dimensions: 3 ft. 9-1/2 in. L. x 1 ft. 7-7/8 in. W. x 4 ft. 5 in. H.