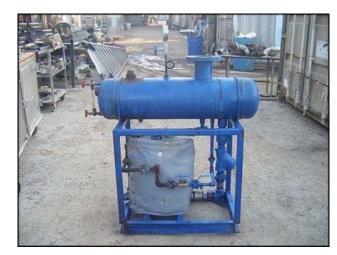

| Spirax Sarco Heat Set  |                   |
|------------------------|-------------------|
| Mfg: Spirax Sarco Inc. | Model:            |
| Stock No: TACJ0821.3   | Serial No: 998719 |

Spirax Sarco Heat Set. Model no. NA. Serial no. 998719. Type: HVB-1. (1) Spirax Sarco pressure gauge. Spirax Sarco Pressure Powered Pump. Model no. PPEC PUMP. P/N: 70075. Inlets/outlets: (1) 4-1/2 in. flange dia. with (8) ¾ in. mounting holes. 2-7/8 in. adjacent, 7-1/2 in. opposite. (2) 1-1/2 in. MNPT. (1) 2-1/4 in. FNPT. (1) 1-3/4 in. FNPT. (1) ¾ in. FNPT. (1) 5/8 in. MNPT. Overall dimensions: 3 ft. 9-1/2 in. L. x 1 ft. 7-7/8 in. W. x 4 ft. 5 in. H.