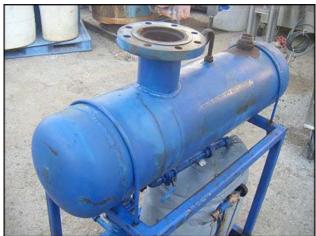

| Spirax Sarco Heat Set  |                   |
|------------------------|-------------------|
| Mfg: Spirax Sarco Inc. | Model:            |
| Stock No: TACJ0821.3   | Serial No: 998719 |

Spirax Sarco Heat Set. Model no. NA. Serial no. 998719. Type: HVB-1. (1) Spirax Sarco pressure gauge. Spirax Sarco Pressure Powered Pump. Model no. PPEC PUMP. P/N: 70075. Inlets/outlets: (1) 4-1/2 in. flange dia. with (8) ¾ in. mounting holes. 2-7/8 in. adjacent, 7-1/2 in. opposite. (2) 1-1/2 in. MNPT. (1) 2-1/4 in. FNPT. (1) 1-3/4 in. FNPT. (1) ¾ in. FNPT. (1) 5/8 in. MNPT. Overall dimensions: 3 ft. 9-1/2 in. L. x 1 ft. 7-7/8 in. W. x 4 ft. 5 in. H.