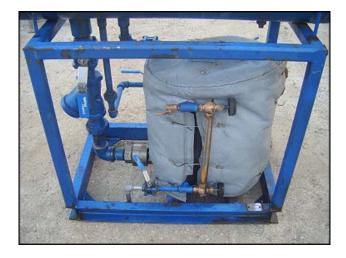

| Spirax Sarco Heat Set  |                   |
|------------------------|-------------------|
| Mfg: Spirax Sarco Inc. | Model:            |
| Stock No: TACJ0821.3   | Serial No: 998719 |

Spirax Sarco Heat Set. Model no. NA. Serial no. 998719. Type: HVB-1. (1) Spirax Sarco pressure gauge. Spirax Sarco Pressure Powered Pump. Model no. PPEC PUMP. P/N: 70075. Inlets/outlets: (1) 4-1/2 in. flange dia. with (8) ¾ in. mounting holes. 2-7/8 in. adjacent, 7-1/2 in. opposite. (2) 1-1/2 in. MNPT. (1) 2-1/4 in. FNPT. (1) 1-3/4 in. FNPT. (1) ¾ in. FNPT. (1) 5/8 in. MNPT. Overall dimensions: 3 ft. 9-1/2 in. L. x 1 ft. 7-7/8 in. W. x 4 ft. 5 in. H.