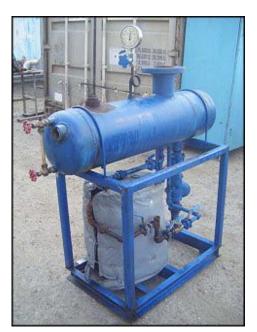

| Spirax Sarco Heat Set  |                   |
|------------------------|-------------------|
| Mfg: Spirax Sarco Inc. | Model:            |
| Stock No: TACJ0821.3   | Serial No: 998719 |

Spirax Sarco Heat Set. Model no. NA. Serial no. 998719. Type: HVB-1. (1) Spirax Sarco pressure gauge. Spirax Sarco Pressure Powered Pump. Model no. PPEC PUMP. P/N: 70075. Inlets/outlets: (1) 4-1/2 in. flange dia. with (8) ¾ in. mounting holes. 2-7/8 in. adjacent, 7-1/2 in. opposite. (2) 1-1/2 in. MNPT. (1) 2-1/4 in. FNPT. (1) 1-3/4 in. FNPT. (1) ¾ in. FNPT. (1) 5/8 in. MNPT. Overall dimensions: 3 ft. 9-1/2 in. L. x 1 ft. 7-7/8 in. W. x 4 ft. 5 in. H.