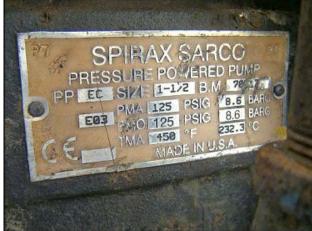

| Spirax Sarco Heat Set  |                   |
|------------------------|-------------------|
| Mfg: Spirax Sarco Inc. | Model:            |
| Stock No: TACJ0821.3   | Serial No: 998719 |

Spirax Sarco Heat Set. Model no. NA. Serial no. 998719. Type: HVB-1. (1) Spirax Sarco pressure gauge. Spirax Sarco Pressure Powered Pump. Model no. PPEC PUMP. P/N: 70075. Inlets/outlets: (1) 4-1/2 in. flange dia. with (8) ¾ in. mounting holes. 2-7/8 in. adjacent, 7-1/2 in. opposite. (2) 1-1/2 in. MNPT. (1) 2-1/4 in. FNPT. (1) 1-3/4 in. FNPT. (1) ¾ in. FNPT. (1) 5/8 in. MNPT. Overall dimensions: 3 ft. 9-1/2 in. L. x 1 ft. 7-7/8 in. W. x 4 ft. 5 in. H.